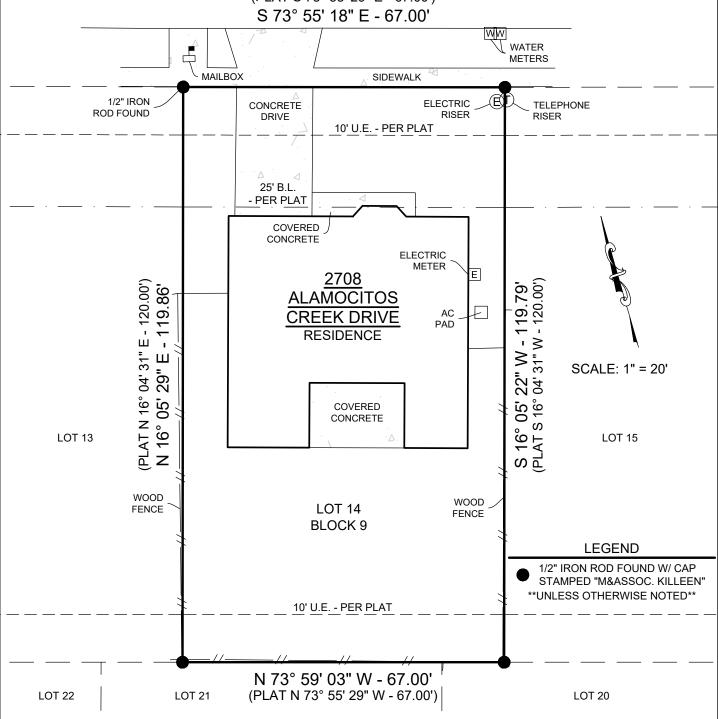

## ALAMOCITOS CREEK DRIVE

(PLAT S 73° 55' 29" E - 67.00')

SURVEYOR'S SKETCH of a survey made on the ground on July 23, 2024, of that certain tract of land located at 2708 Alamocitos Creek Drive, Killeen, Texas, and being called Lot Fourteen (14), Block Nine (9), Goodnight Ranch Addition Phase Six, in the City of Killeen, Bell County, Texas, according to the Plat of Record in Cabinet D, Slides 252-C&D and 253-A, Plat Records of Bell County, Texas. There are no shortages of areas, visible encroachments, protrusions, or overlapping of improvements, except as shown or noted hereon. Only the information shown on the recorded plat and the information listed in the Title Commitment reflected was considered for this survey. THIS SURVEY DOES NOT IMPLY ALL EASEMENTS AND SETBACK LINES HAVE BEEN RESEARCHED. A review of all title records may find additional information.

- SURVEYOR'S NOTES & CERTIFICATION:

  1. To: Natasha Moore, Closed Bell LLC, Guaranteed Rate: This is to certify that this map or plat and the survey on which it is based substantially complies with the current Texas Society of Professional Surveyors Standards and Specifications for a Category 1A, Urban Condition II Land Survey.

  2. This survey was performed with the benefit of Title Commitment 2024-12057-BELL, with an issue date of July 9, 2024, provided by Closed Bell LLC, and based on the review of the Schedule B of the same, it is the Surveyor's limited opinion:

  Item 1 - Restrictive Covenants recorded in Cabinet D, Slide 252-C & D and 253-A of the Map Records of Bell County, Texas and those filed under Clerk's File No(s).

2008-00049475 of the Official Public Records of Real Property of Bell County, Texas. -DO AFFECT-

- Easements and building setback lines as shown in Cabinet D, Slide 252-C & D and 253-A, of the Plat Records of Bell County, Texas. -AS SHOWN-
- A Twenty Five (25) foot building line along the front property line, as shown on the recorded plat. -AS SHOWN-A Ten (10) foot, front and rear utility easements running along the property line, as shown on the recorded plat. -AS SHOWN-
- All buildings setback lines, easements, etc. established by the City of Killeen

codes or ordinances, or restrictive covenants, may not be shown hereon

This Survey is for the exclusive use of the current parties (buyer/seller for this transaction) and solely valid to convey title and may not be used or reproduced after the date of conveyance without the consent of the Surveyor.

Bearings and distances shown hereon are based upon Texas State Plane Coordinate System, Central Zone, NAD 83, per Leica Smart Net GPS observation. /24/2024

Seth H. Barton, R.P.L.S.

Registered Professional Land Surveyor R.P.L.S. No. 6878, Texas