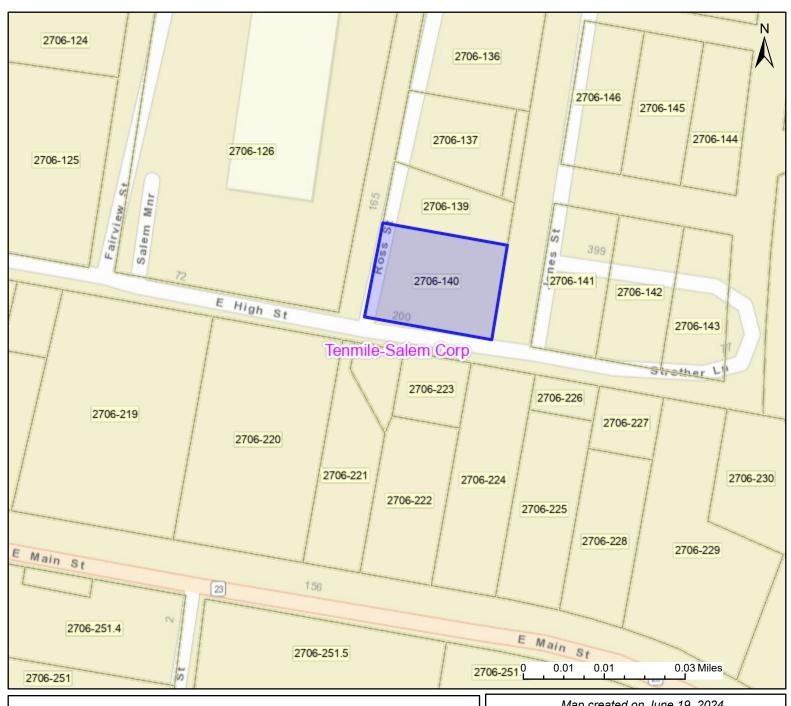

## PARCEL ID: 17-19-2706-0140-0000

| 2706-251.4                                                                                                               | 2706-251.5  | 2706-251.0 0.01 0.03 Miles                      |
|--------------------------------------------------------------------------------------------------------------------------|-------------|-------------------------------------------------|
| Legend                                                                                                                   | User Notes: | Map created on June 19, 2024                    |
| District  Districts                                                                                                      |             | Owner(s):<br>HISER STEPHEN ROBERT & MEGAN RENAE |
| Parcel  WVParcels                                                                                                        |             | Address:<br>73 E HIGH ST SALEM 26426            |
|                                                                                                                          |             | Class Type:<br>Residential                      |
|                                                                                                                          |             | Legal Description: 1 LOT SALEM                  |
| WV Property Viewer (https://www.MapWV.gov/property) is supported by WV State Tax Department and WV GIS Technical Center. |             |                                                 |