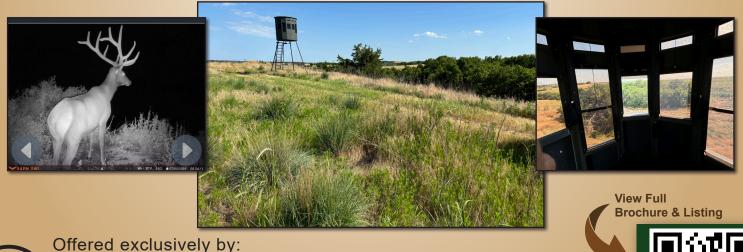

## **Private Hunting Land**

Located in the Box Elder Elk Unit, this established wildlife habitat is ideal for upland game birds, turkeys, coyote, bobcat, and big game hunting. Big game includes elk, mule deer, and whitetail deer.