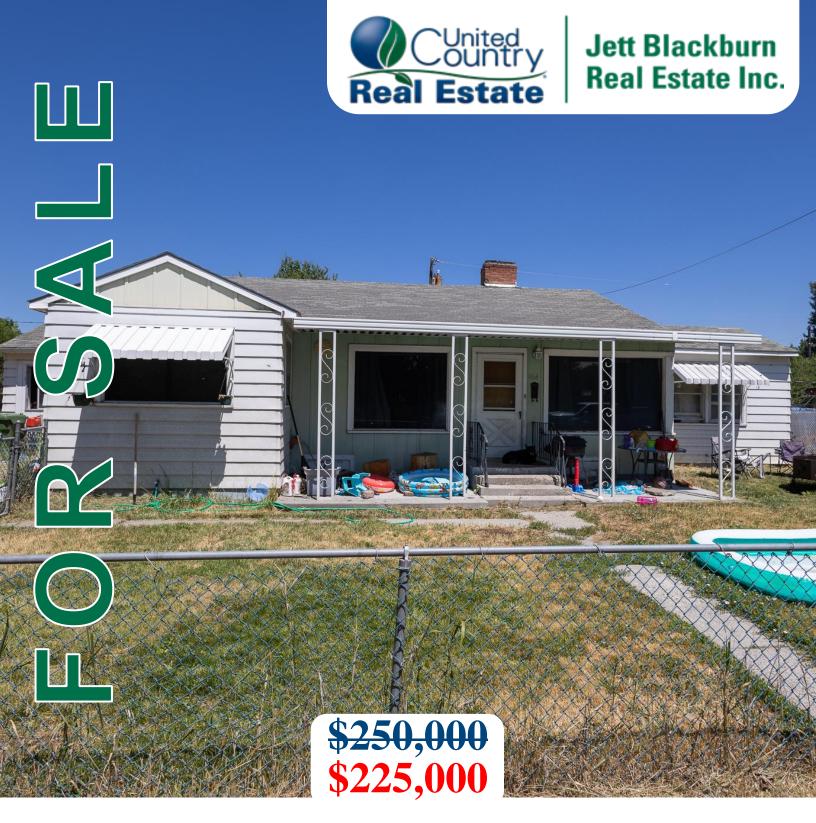

## 464 E Jefferson St Burns, OR 97720

**ADDRESS:** 464 E Jefferson St, Burns, OR 97720

**TAXES:** \$1,824.27

**FINANCING:** Cash or bank financing

YEAR BUILT: 1949

**SQ. FT.:** 1206 sq ft with 972 sq ft basement

**ACREAGE:** .17 acres

**HEAT SOURCE:** Heat pump (2023) **BEDROOMS:** 3 bedrooms **BATHROOMS:** 1 3/4 bathrooms

**APPLIANCES:** Range, dishwasher, washer, dryer **PRICE:** \$250,000 Reduced to \$225,000

## 464 E Jefferson St Burns, OR 97720

This Eastern Oregon home is a great setup for a first-time home buyer and family. The home features a fenced front/back yard with a covered patio, composite roof and metal siding. Inside the home is a 3 bedroom 1 bath with a converted garage for storage that could be utilized as a bedroom where the washer and dryer are located. The kitchen has a large amount of storage with counter space and access to the basement. The basement is a total of 972 sq ft with ample storage and a ¾ bathroom.