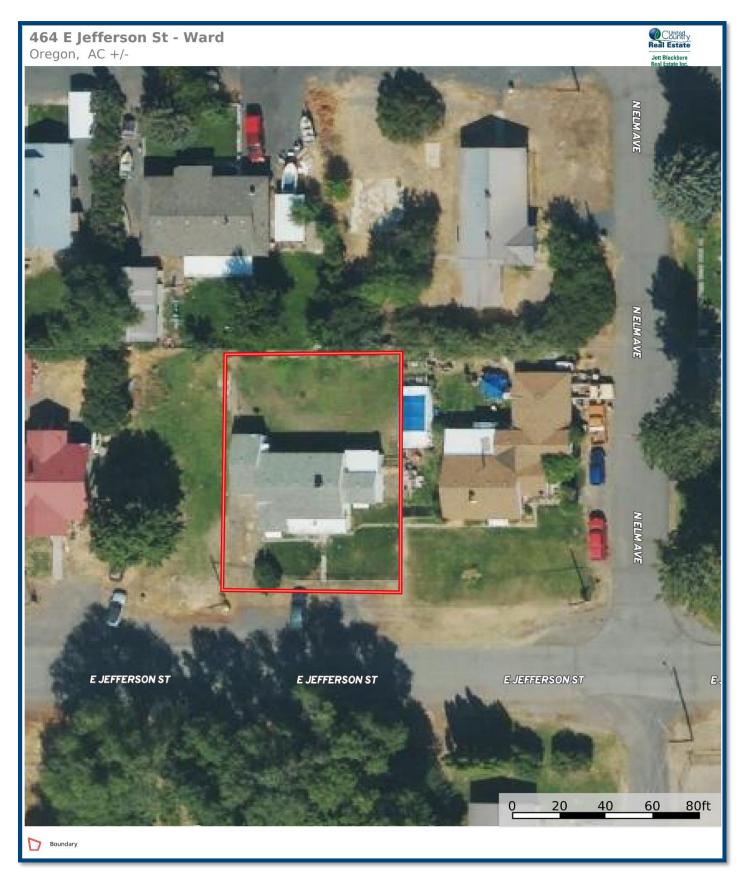

## 464 E Jefferson St Burns, OR 97720

**ADDRESS:** 464 E Jefferson St, Burns, OR 97720

**TAXES:** \$1,824.27

**FINANCING:** Cash or bank financing

YEAR BUILT: 1949

**SQ. FT.:** 1206 sq ft with 972 sq ft basement

**ACREAGE:** .17 acres

**HEAT SOURCE:** Heat pump (2023) **BEDROOMS:** 3 bedrooms **BATHROOMS:** 1 3/4 bathrooms

**APPLIANCES:** Range, dishwasher, washer, dryer **PRICE:** \$250,000 Reduced to \$225,000