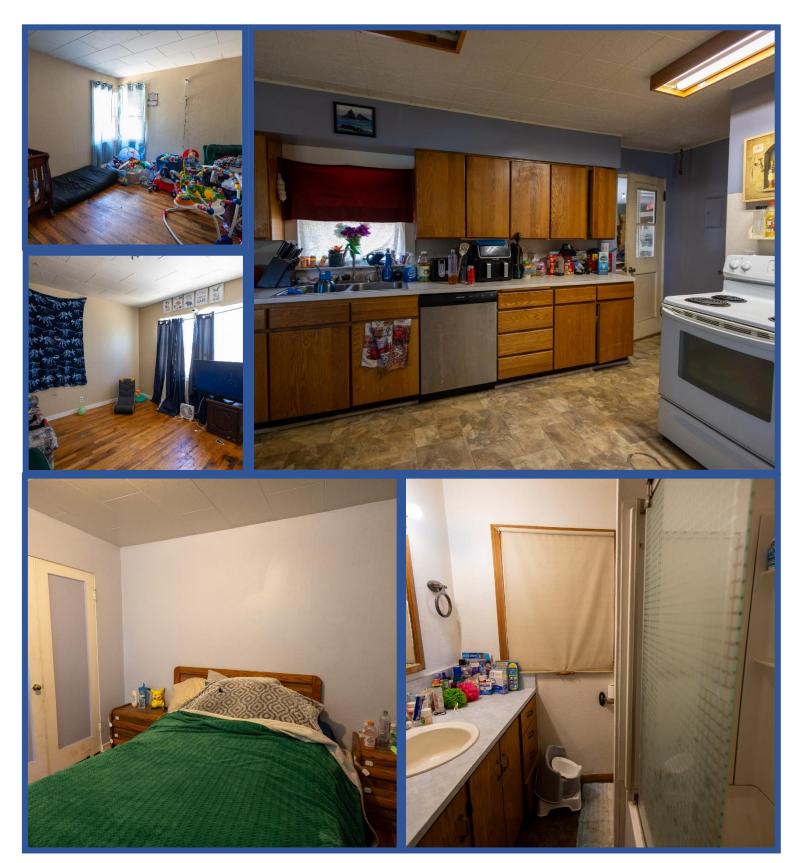

## 464 E Jefferson St Burns, OR 97720

This Eastern Oregon home is a great setup for a first-time home buyer and family. The home features a fenced front/back yard with a covered patio, composite roof and metal siding. Inside the home is a 3 bedroom 1 bath with a converted garage for storage that could be utilized as a bedroom where the washer and dryer are located. The kitchen has a large amount of storage with counter space and access to the basement. The basement is a total of 972 sq ft with ample storage and a ¾ bathroom.

Overall this home is an easy-flowing floor plan perfect for a small family.

The seller and his agent make these representations in good faith, from personal knowledge and experience. However, the buyer should inspect this property or cause this property to be inspected by knowledgeable persons so that the buyer may purchase without relying upon any representations made by the seller or his agent. Also, unless otherwise specified we, Jett Blackburn Real Estate, Inc. agents, represent the seller on all of our listings.