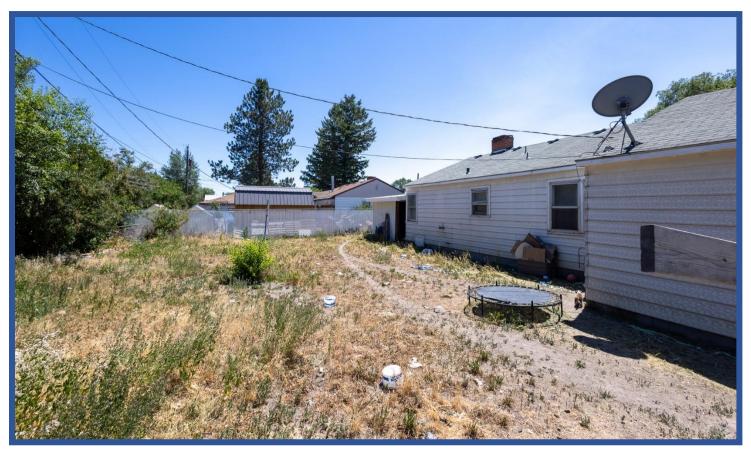

## 464 E Jefferson St Burns, OR 97720

This Eastern Oregon home is a great setup for a first-time home buyer and family. The home features a fenced front/back yard with a covered patio, composite roof and metal siding. Inside the home is a 3 bedroom 1 bath with a converted garage for storage that could be utilized as a bedroom where the washer and dryer are located. The kitchen has a large amount of storage with counter space and access to the basement. The basement is a total of 972 sq ft with ample storage and a ¾ bathroom.