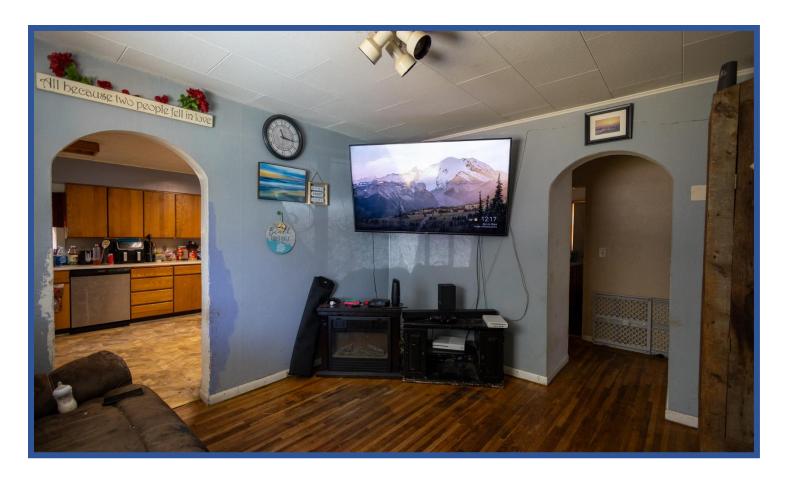

## 464 E Jefferson St Burns, OR 97720

This Eastern Oregon home is a great setup for a first-time home buyer and family. The home features a fenced front/back yard with a covered patio, composite roof and metal siding. Inside the home is a 3 bedroom 1 bath with a converted garage for storage that could be utilized as a bedroom where the washer and dryer are located. The kitchen has a large amount of storage with counter space and access to the basement. The basement is a total of 972 sq ft with ample storage and a ¾ bathroom.

Overall this home is an easy-flowing floor plan perfect for a small family.

The seller and his agent make these representations in good faith, from personal knowledge and experience. However, the buyer should inspect this property or cause this property to be inspected by knowledgeable persons so that the buyer may purchase without relying upon any representations made by the seller or his agent. Also, unless otherwise specified we, Jett Blackburn Real Estate, Inc. agents, represent the seller on all of our listings.