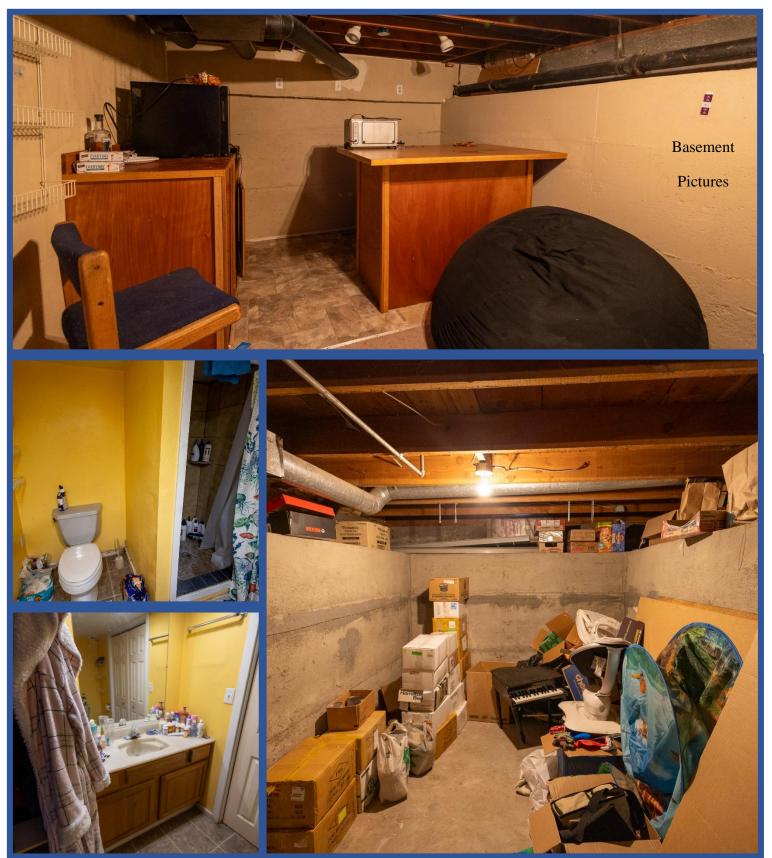

## 464 E Jefferson St Burns, OR 97720

This Eastern Oregon home is a great setup for a first-time home buyer and family. The home features a fenced front/back yard with a covered patio, composite roof and metal siding. Inside the home is a 3 bedroom 1 bath with a converted garage for storage that could be utilized as a bedroom where the washer and dryer are located. The kitchen has a large amount of storage with counter space and access to the basement. The basement is a total of 972 sq ft with ample storage and a ¾ bathroom.