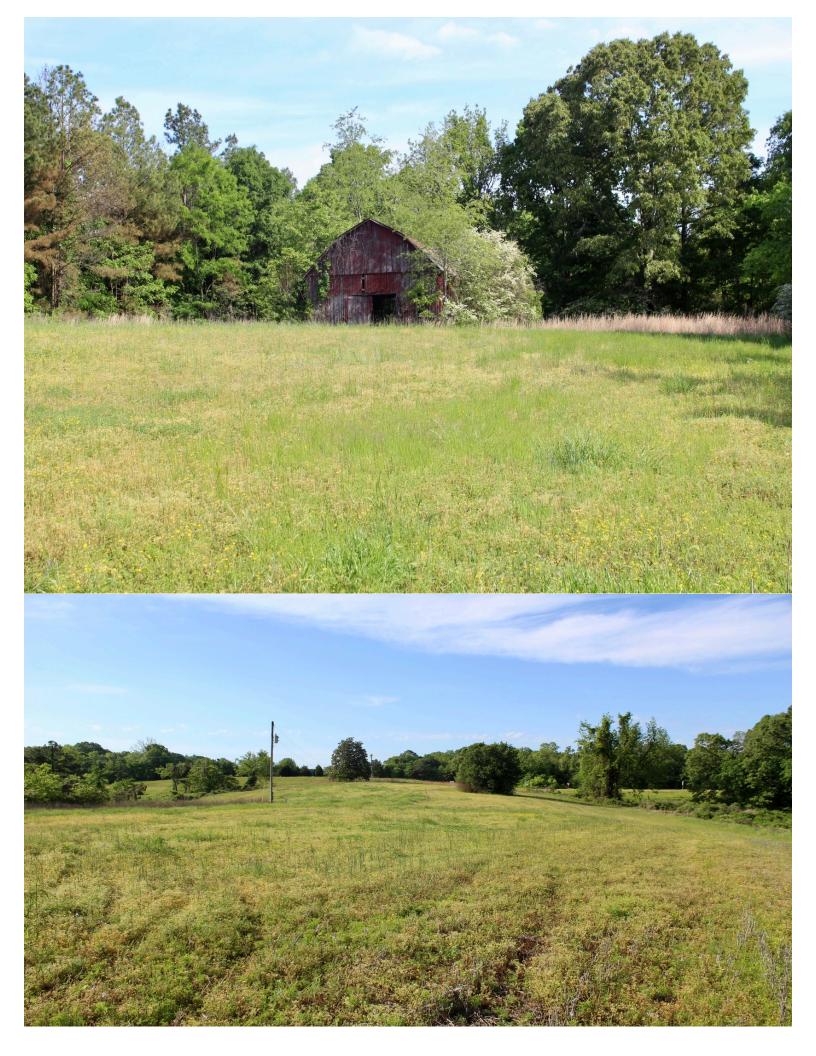

## 43+/- Acre Rural Paradise ~ Marshall County, MS

Nestled on approximately 43 acres, this picturesque hobby farm offers a blend of tillable land, woodlands, and a serene pond. Ideal for outdoor enthusiasts, the property showcases abundant Deer and Turkey thriving from planted beans and cover along treelines. An old barn structure and multiple building sites provide versatility and storage options. Existing amenities include electricity, a well, and a septic system for convenience. Additionally, the property has the potential for subdivide for housing with approximately 880' of frontage on HWY 72.