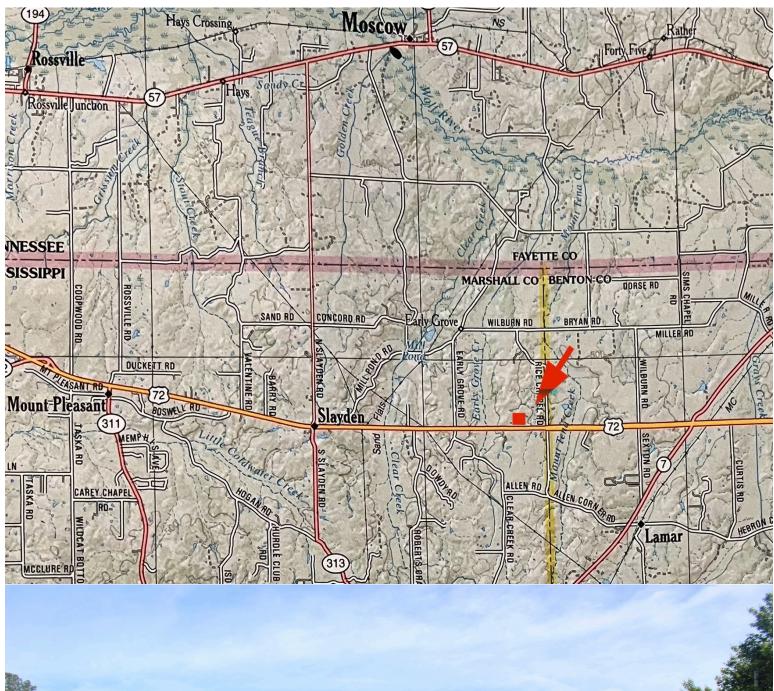

## Offering Price~ \$349,000 Shown by Appointment ~ Shane Martin 901-827-0224

Location - East HWY 72 from Collierville, property located on North side of Hwy just before Rice Chapel Rd. Coordinates ~ 34.946600°N, 89.358558°W 20 miles to Collierville, TN, 25 miles to Olive Branch, MS