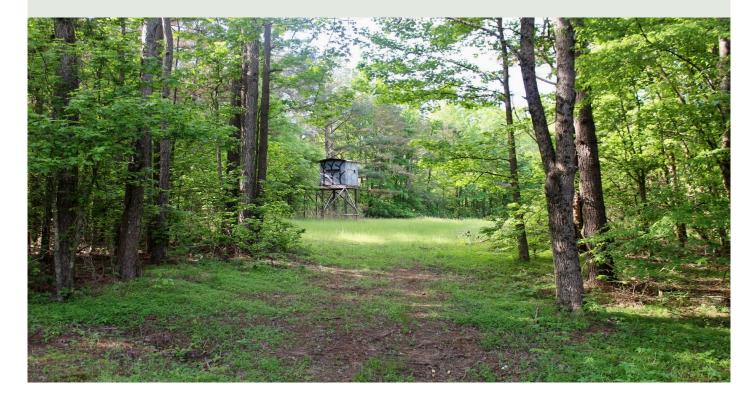

## 43+/- Acre Rural Paradise ~ Marshall County, MS

Nestled on approximately 43 acres, this picturesque hobby farm offers a blend of tillable land, woodlands, and a serene pond. Ideal for outdoor enthusiasts, the property showcases abundant Deer and Turkey thriving from planted beans and cover along treelines. An old barn structure and multiple building sites provide versatility and storage options. Existing amenities include electricity, a well, and a septic system for convenience. Additionally, the property has the potential for subdivide for housing with approximately 880' of frontage on HWY 72.