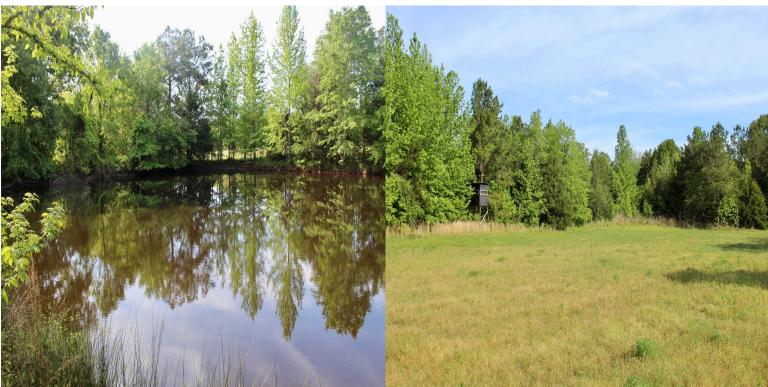

## 43+/- Acre Rural Paradise ~ Marshall County, MS

Nestled on approximately 43 acres, this picturesque hobby farm offers a blend of tillable land, woodlands, and a serene pond. Ideal for outdoor enthusiasts, the property showcases abundant Deer and Turkey thriving from planted beans and cover along treelines. An old barn structure and multiple building sites provide versatility and storage options. Existing amenities include electricity, a well, and a septic system for convenience. Additionally, the property has the potential for subdivide for housing with approximately 880' of frontage on HWY 72.