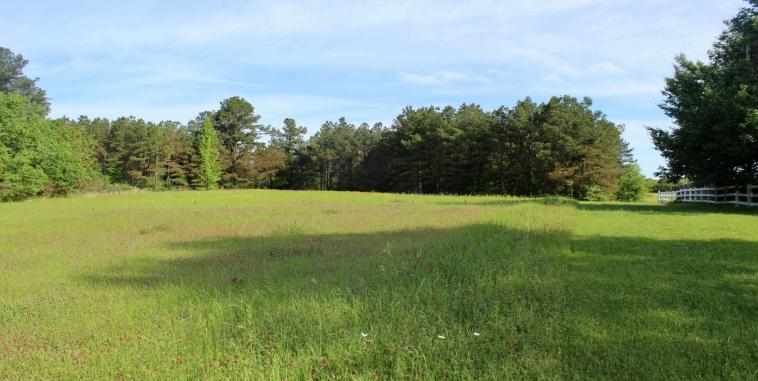

## 43+/- Acre Rural Paradise ~ Marshall County, MS

Nestled on approximately 43 acres, this picturesque hobby farm offers a blend of tillable land, woodlands, and a serene pond. Ideal for outdoor enthusiasts, the property showcases abundant Deer and Turkey thriving from planted beans and cover along treelines. An old barn structure and multiple building sites provide versatility and storage options. Existing amenities include electricity, a well, and a septic system for convenience. Additionally, the property has the potential for subdivide for housing with approximately 880' of frontage on HWY 72.