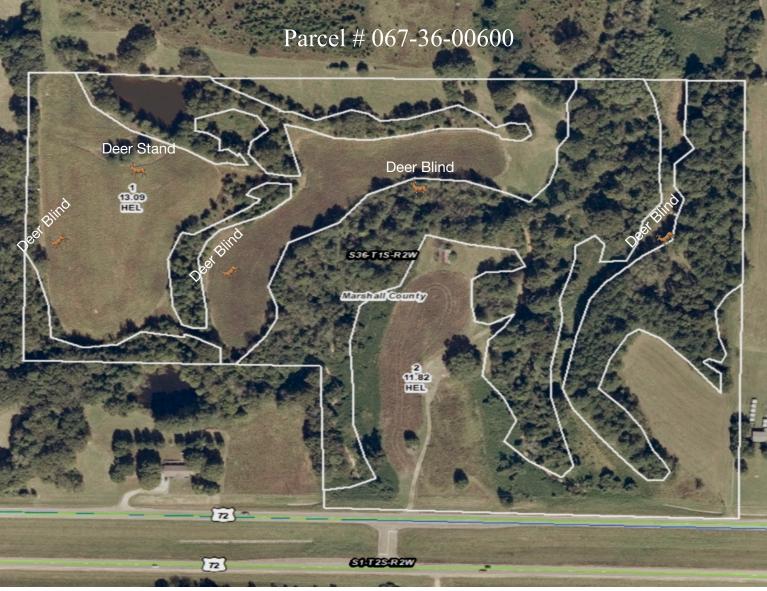

## 43+/- Acre Rural Paradise ~ Marshall County, MS

Nestled on approximately 43 acres, this picturesque hobby farm offers a blend of tillable land, woodlands, and a serene pond. Ideal for outdoor enthusiasts, the property showcases abundant Deer and Turkey thriving from planted beans and cover along treelines. An old barn structure and multiple building sites provide versatility and storage options. Existing amenities include electricity, a well, and a septic system for convenience. Additionally, the property has the potential for subdivide for housing with approximately 880' of frontage on HWY 72.