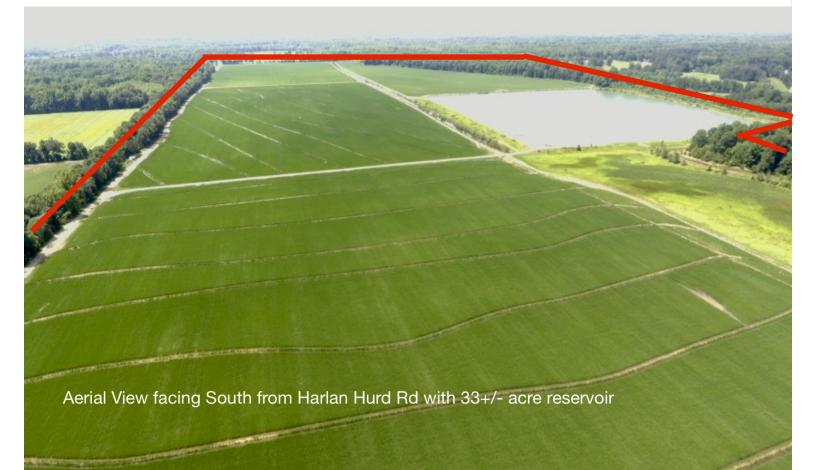

ACREAGE: 350 +/- acres total acres

258+/- acres cultivated and irrigated 43+/- acres reservoir for crop irrigation 48+/- acres timber for future harvesting

**SOILS:** Predominately Falaya and Collins highly productive silt loam soils, 0 to 1% slopes, capable of high production in cotton, soybeans, corn, wheat and rice.

**IMPROVEMENTS:** 5 irrigation wells, 1-irrigation relift well, extensive land forming with levees and water control gates for tailwater recovery from main drainage canal, 43 acre irrigation reservoir charged with irrigation well