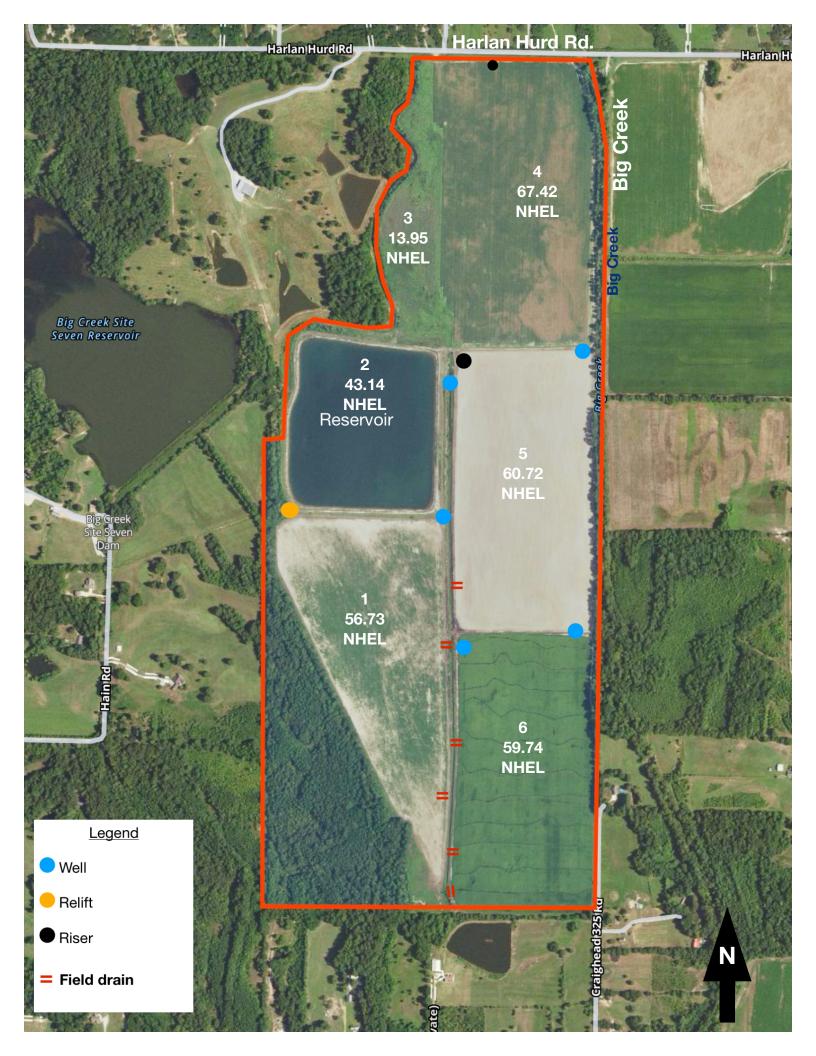

ACREAGE: 350 +/- acres total acres

258+/- acres cultivated and irrigated 43+/- acres reservoir for crop irrigation 48+/- acres timber for future harvesting

**SOILS:** Predominately Falaya and Collins highly productive silt loam soils, 0 to 1% slopes, capable of high production in cotton, soybeans, corn, wheat and rice.

**IMPROVEMENTS:** 5 irrigation wells, 1-irrigation relift well, extensive land forming with levees and water control gates for tailwater recovery from main drainage canal, 43 acre irrigation reservoir charged with irrigation well