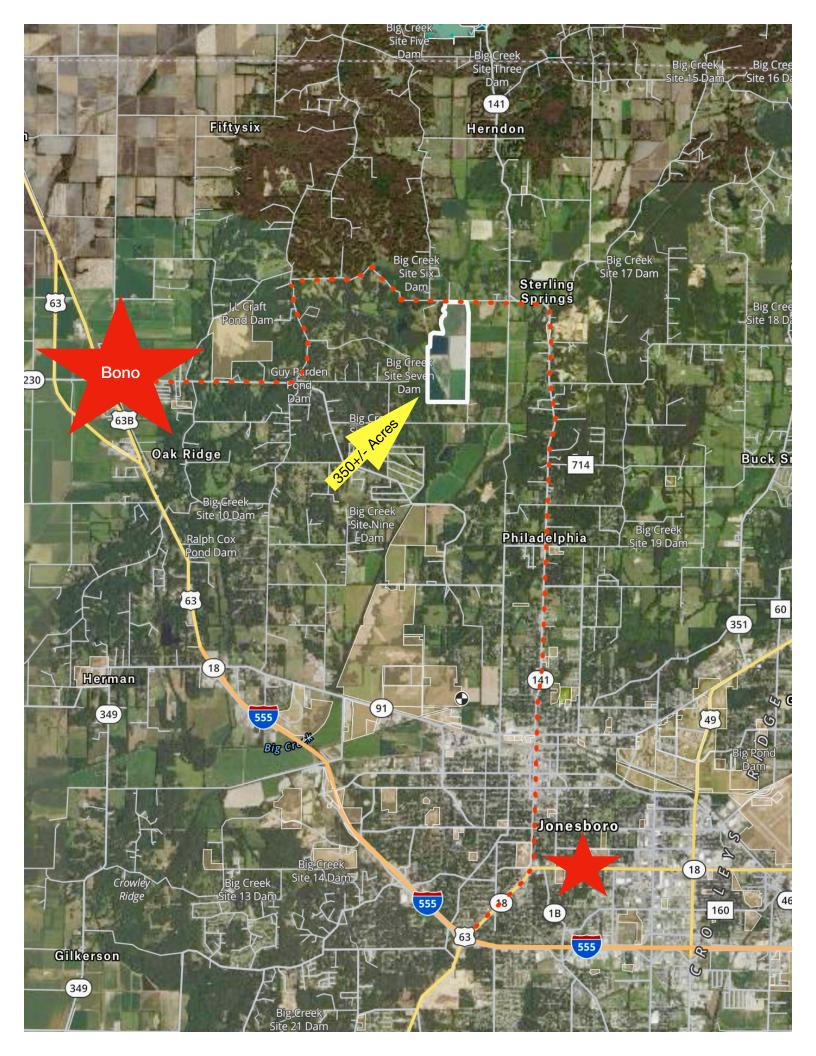

## <u>The Big Creek 350 Farm</u> <u>350+/- Acres - Craighead County, Arkansas</u>

**LOCATION:** Approximately 7 mi North of Jonesboro via Hwy 141 and approximately 6 miles East of Bono on Harland Hurd Road