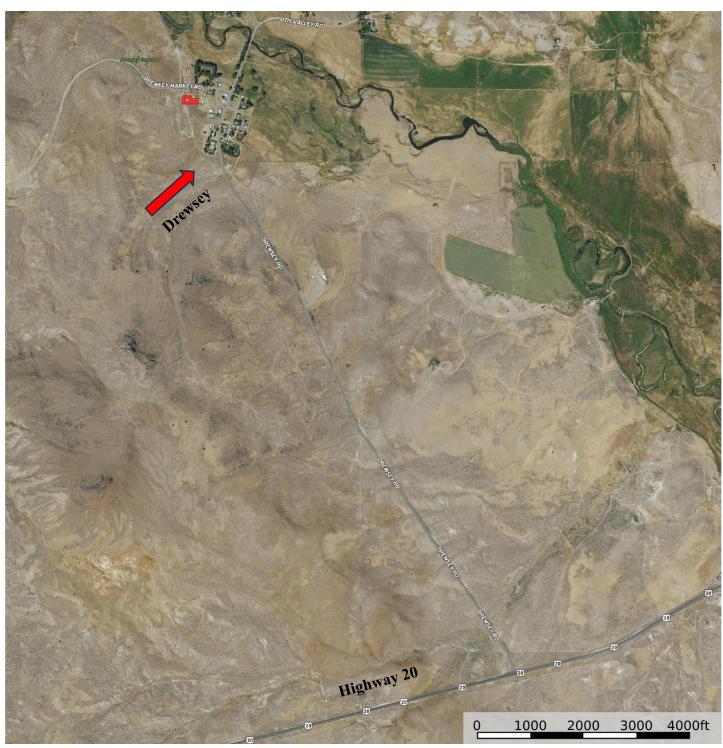

Broker Info

**LEGAL DESC.:** T20s R35e W.M. Sec 26BA TL 700

**PRICE:** \$12,000

**TAXES:** \$91.62 (2022/2023) **LOT SIZE:** Approx. 0.5 acre lot

**REMARKS:** This Eastern Oregon lot is located in Drewsey, Oregon. This is a small

unincorporated town. The property is close to power.

The seller and his agent make these representations in good faith, from personal knowledge and experience. However, the buyer should inspect this property or cause this property to be inspected by knowledgeable persons so that the buyer may purchase without relying upon any representations made by the seller or his agent. Also, unless otherwise specified we, Jett Blackburn Real Estate, Inc. agents, represent the seller on all our listings.