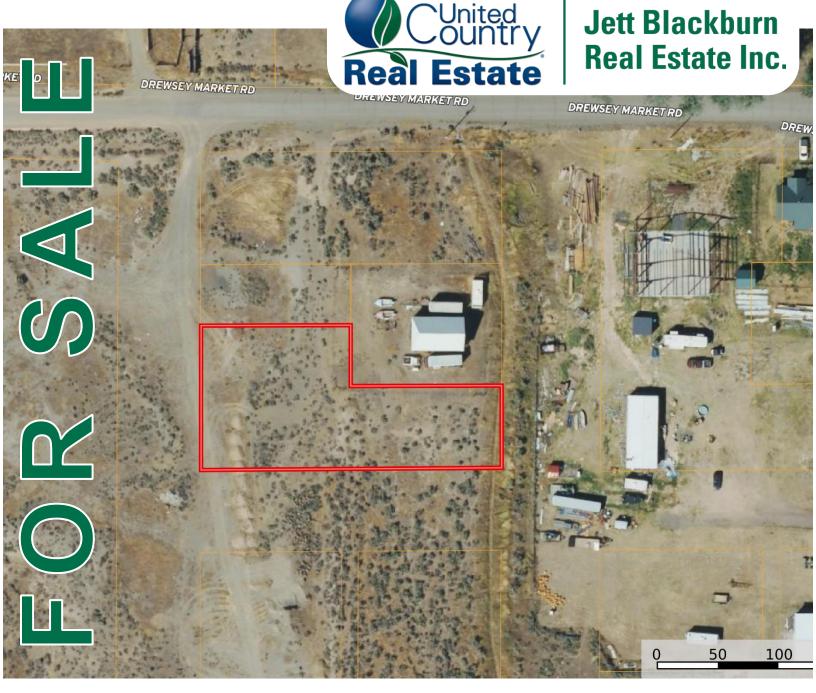

Broker Info

**LEGAL DESC.:** T20s R35e W.M. Sec 26BA TL 700

**PRICE:** \$12,000

**TAXES:** \$91.62 (2022/2023) **LOT SIZE:** Approx. 0.5 acre lot

**REMARKS:** This Eastern Oregon lot is located in Drewsey, Oregon. This is a small

unincorporated town. The property is close to power.

The seller and his agent make these representations in good faith, from personal knowledge and experience. However, the buyer should inspect this property or cause this property to be inspected by knowledgeable persons so that the buyer may purchase without relying upon any representations made by the seller or his agent. Also, unless otherwise specified we, Jett Blackburn Real Estate, Inc. agents, represent the seller on all our listings.