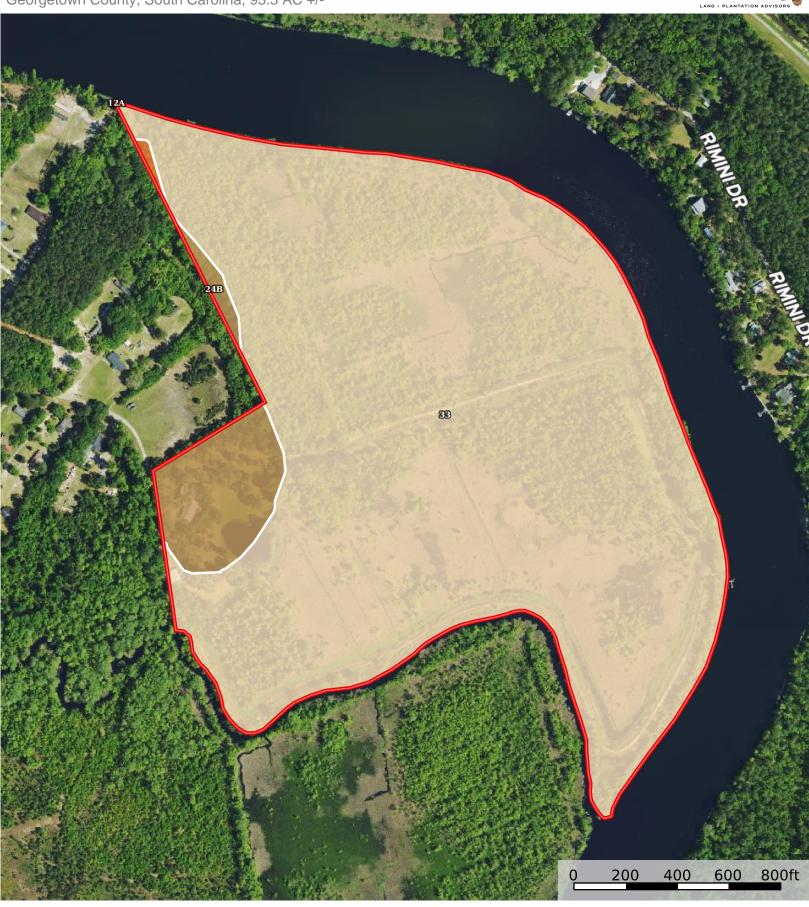

## **Oatland Plantation**

Georgetown County, South Carolina, 93.3 AC +/-

Boundary

## | Boundary 87.66 ac

| SOIL CODE | SOIL DESCRIPTION                                 | ACRES        | %     | СРІ | NCCPI | CAP  |
|-----------|--------------------------------------------------|--------------|-------|-----|-------|------|
| 33        | Hobonny muck                                     | 81.82        | 93.34 | 0   | 43    | 7w   |
| 24B       | Chisolm sand, 0 to 4 percent slopes              | 5.67         | 6.47  | 0   | 28    | 2s   |
| 12A       | Yauhannah loamy fine sand, 0 to 2 percent slopes | 0.17         | 0.19  | 0   | 48    | 2w   |
| TOTALS    |                                                  | 87.66(<br>*) | 100%  | 1   | 42.04 | 6.67 |

(\*) Total acres may differ in the second decimal compared to the sum of each acreage soil. This is due to a round error because we only show the acres of each soil with two decimal.