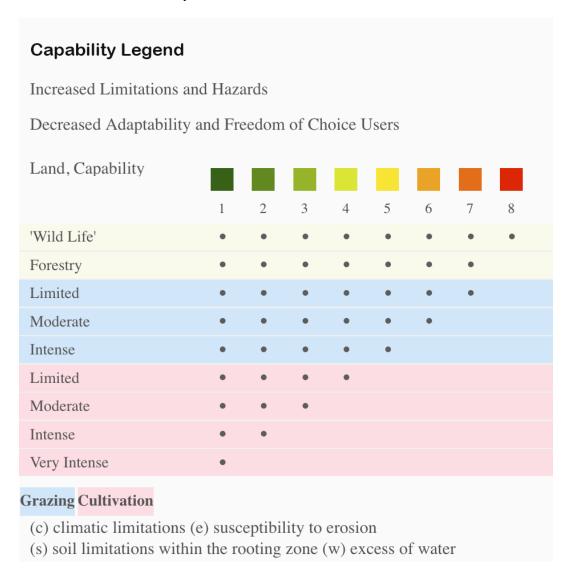

## | Boundary 87.66 ac

| SOIL CODE | SOIL DESCRIPTION                                 | ACRES        | %     | СРІ | NCCPI | CAP  |
|-----------|--------------------------------------------------|--------------|-------|-----|-------|------|
| 33        | Hobonny muck                                     | 81.82        | 93.34 | 0   | 43    | 7w   |
| 24B       | Chisolm sand, 0 to 4 percent slopes              | 5.67         | 6.47  | 0   | 28    | 2s   |
| 12A       | Yauhannah loamy fine sand, 0 to 2 percent slopes | 0.17         | 0.19  | 0   | 48    | 2w   |
| TOTALS    |                                                  | 87.66(<br>*) | 100%  | 1   | 42.04 | 6.67 |

(\*) Total acres may differ in the second decimal compared to the sum of each acreage soil. This is due to a round error because we only show the acres of each soil with two decimal.