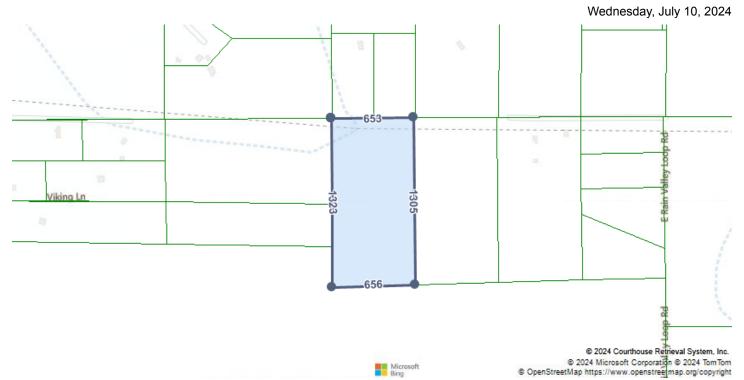

| Tax Year                                 | City Taxes                                            | County          | Taxes                     | Total Taxes   |                 |
|------------------------------------------|-------------------------------------------------------|-----------------|---------------------------|---------------|-----------------|
| 2023                                     |                                                       |                 |                           | \$1,806.82    |                 |
| 2022                                     |                                                       |                 |                           | \$1,833.54    |                 |
| 2021                                     |                                                       |                 |                           | \$1,891.66    |                 |
| 2020                                     |                                                       |                 |                           | \$1,889.60    |                 |
| 2019                                     |                                                       |                 |                           | \$1,910.90    |                 |
| 2018                                     |                                                       |                 |                           | \$1,885.78    |                 |
| 2017                                     |                                                       |                 |                           | \$1,863.30    |                 |
| 2016                                     |                                                       |                 |                           | \$1,836.86    |                 |
| 2015                                     |                                                       |                 |                           | \$2,134.48    |                 |
| 2014                                     |                                                       |                 |                           | \$2,082.62    |                 |
| 2012                                     |                                                       |                 |                           | \$3,110.72    |                 |
| MORTGAGE HIS                             | STORY                                                 |                 |                           |               |                 |
| No mortgages were found for this parcel. |                                                       |                 |                           |               |                 |
| PROPERTY CHA                             | ARACTERISTICS: BUILDING                               | <u>.</u>        |                           |               |                 |
| No Buildings were fo                     |                                                       | ,               |                           |               |                 |
|                                          |                                                       | TATUDES         |                           |               |                 |
|                                          | ARACTERISTICS: EXTRA FE<br>ere found for this parcel. | EATURES         |                           |               |                 |
|                                          |                                                       |                 |                           |               |                 |
|                                          | ARACTERISTICS: LOT                                    |                 |                           |               |                 |
| Land Use                                 | Vacant Land                                           |                 | Lot Dimensions            | 074.005       |                 |
| Block/Lot                                | 04.7004040444                                         | 10.5105010      | Lot Square Feet           | 871,635       | )               |
| Latitude/Longitude                       | 31.729481°/-11                                        | 10.510791       | Acreage                   | 20.01         |                 |
| PROPERTY CHA                             | ARACTERISTICS: UTILITIES                              | S/AREA          |                           |               |                 |
| Gas Source                               |                                                       |                 | Road Type                 |               |                 |
| Electric Source                          |                                                       |                 | Topography                |               |                 |
| Water Source                             |                                                       |                 | District Trend            |               |                 |
| Sewer Source                             |                                                       |                 | Special School District 1 |               |                 |
| Zoning Code                              |                                                       |                 | Special School District 2 |               |                 |
| Owner Type                               |                                                       |                 |                           |               |                 |
| LEGAL DESCRIF                            | PTION                                                 |                 |                           |               |                 |
| Subdivision                              |                                                       |                 | Plat Book/Page            |               |                 |
| Block/Lot                                |                                                       |                 | Tax Area                  |               |                 |
| Description                              | W2 Nw4 Ne4                                            | Sec 4 T20s R18e |                           |               |                 |
| FEMA FLOOD ZO                            | ONES                                                  |                 |                           |               |                 |
|                                          |                                                       |                 |                           |               | FIRM Panel Eff. |
| Zone Code Flo                            | ood Risk BFE De                                       | escription      |                           | FIRM Panel ID | Date            |