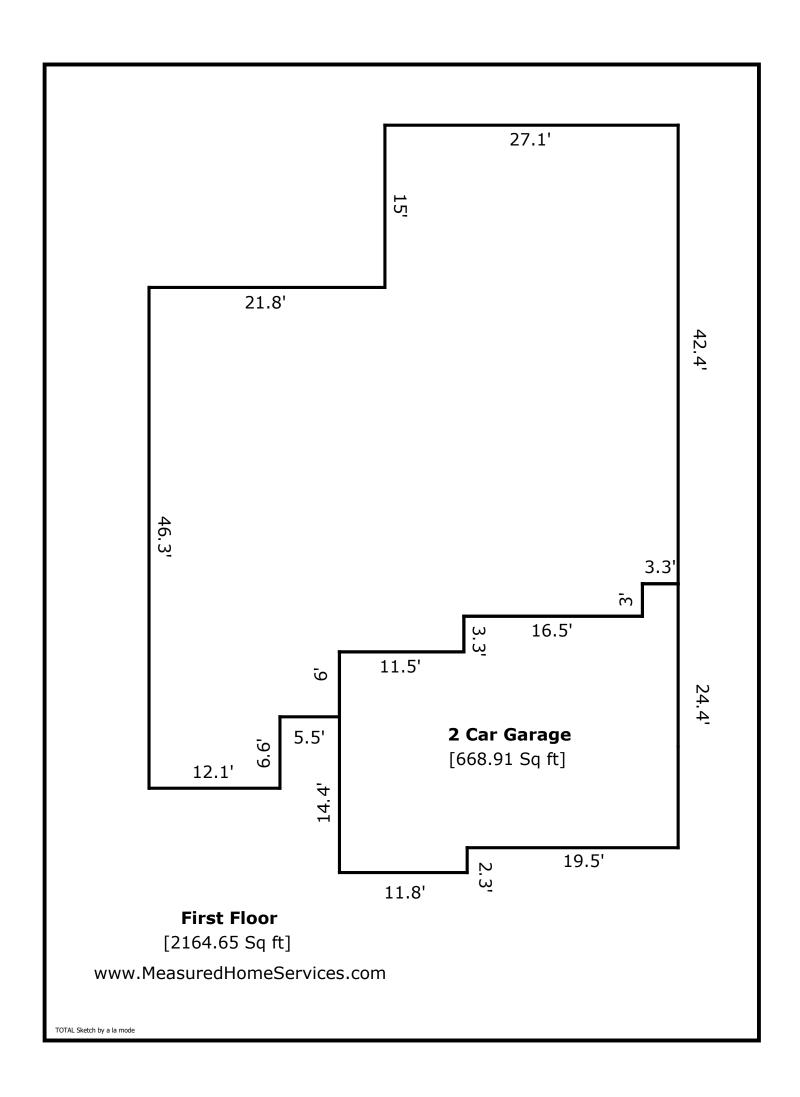

## **Building Sketch (Page - 1)**

| Client           | Cahill Property Development |              |          |                |  |
|------------------|-----------------------------|--------------|----------|----------------|--|
| Property Address | 6010 S. 13th Place          |              |          |                |  |
| City             | Broken Arrow                | County Tulsa | State OK | Zip Code 74011 |  |
| Appraisor        | loff Voots                  |              |          |                |  |