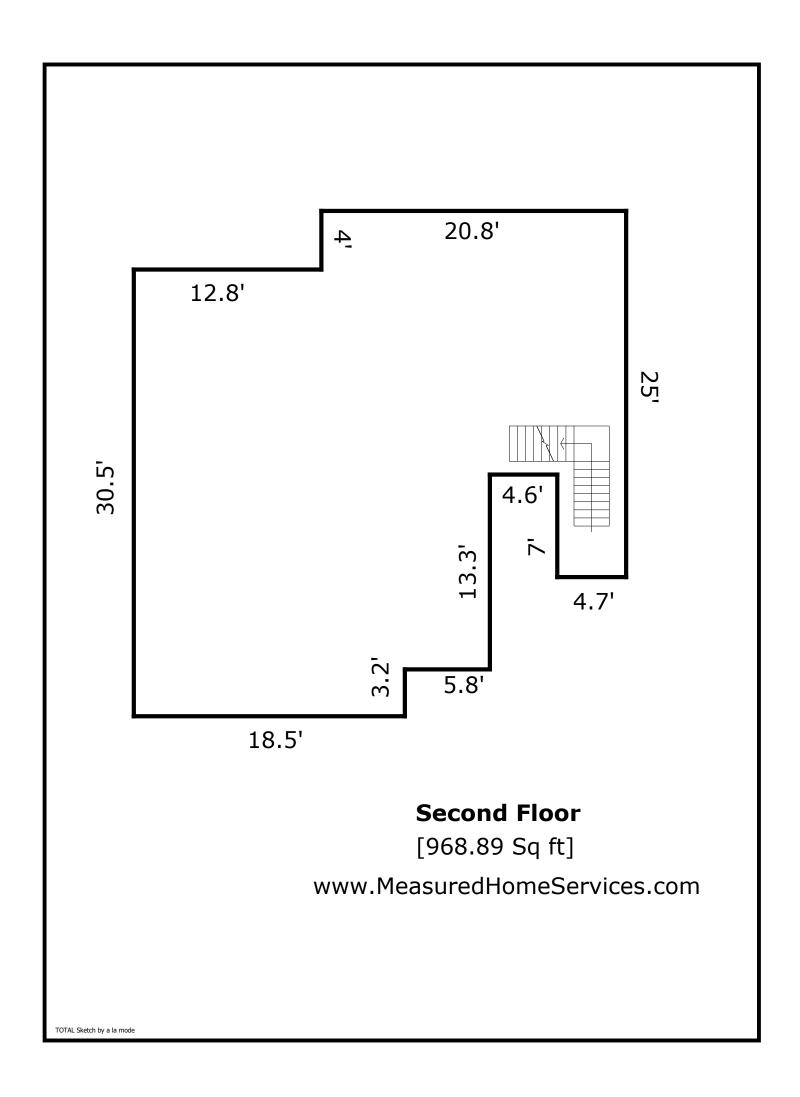

# **Building Sketch (Page - 2)**

| Client           | Cahill Property Development |              |          |                |
|------------------|-----------------------------|--------------|----------|----------------|
| Property Address | 6010 S. 13th Place          |              |          |                |
| City             | Broken Arrow                | County Tulsa | State OK | Zip Code 74011 |
| Δnnraiser        | leff Veats                  |              |          |                |