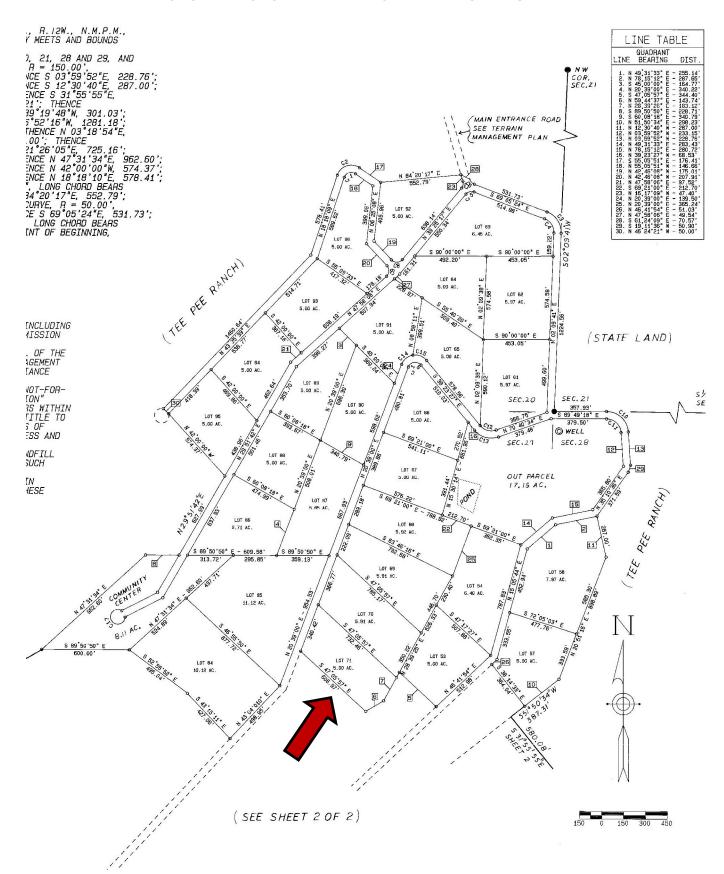

Zuni Trail PO Box 69 Datil, NM 87821

Cell: (505) 209-0274 Datil, Email: hbaughn48@gmail.com

License # 19972







Enjoy peace and solitude on this remote yet accessible property located in high mountain country approximately 25 miles southwest of Datil, NM in the Tee Pee Ranch Subdivision. Containing 5 acres, the property is near the Horse Mountain Wilderness Area. The terrain has heavy tree coverage but still allows glimpses of mountain views. Electricity is on the lot and there is a camp trailer with an addition add on in need of repairs. Home to bear, mountain lion, bobcat, elk, mule deer, turkey and numerous smaller game and predators, the property offers the opportunity for a great place to get away from the big city hustle.

Price: \$25,000















## Tee Pee Ranch Lot 71