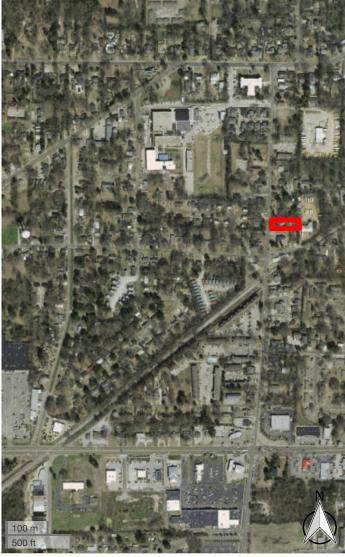

Oktibbeha County Tax Assessor/Collector JoHelen Walker

101 E. Main Street Ste. 103 39759 Starkville , MS 662-323-1273 Date Primited: 7076/2024

| PPIN:       | 9464                |
|-------------|---------------------|
| PARCEL_ID:  | 102B-00-046.00      |
| OWNERNAME:  | GATLIN JAMES        |
| ADDRESS1:   | 307 LOUISVILLE ST   |
| ADDRESS2:   |                     |
| CITY:       | STARKVILLE          |
| STATE:      | MS                  |
| ZIP:        | 39759               |
| SECTION:    | 03                  |
| TOWNSHIP:   | 18N                 |
| RANGE:      | 14E                 |
| LEGAL1:     | LOT 2 A CITY BLK 48 |
| LEGAL2:     |                     |
| LEGAL3:     |                     |
| TAX_DIST:   | 1110                |
| REGION:     | BB                  |
| CULT_AC1:   | 0                   |
| CULT_AC2:   | 0                   |
| UNCULT_AC1: | 0                   |
| UNCULT_AC2: | 0                   |
| TOTAL_AC:   | 0                   |
| CULT_VAL1:  | 35000               |
| CULT_VAL2:  | 0                   |
| UNCUL_VAL1: | 0                   |
| UNCUL_VAL2: | 0                   |
| LAND_VAL:   | 35000               |
| IMP_VAL1:   | 170900              |
| IMP_VAL2:   | 0                   |
| TOTALVALUE: | 205900              |
| EXEMPT_COD: | 0                   |
| HOMESTEAD:  |                     |
| DEED_BOOK:  | 2022                |
| DEED_PAGE:  | 2859                |
| DEED_DATE:  | 4/12/2022           |
| SITUS_ADDR: | 307 LOUISVILLE      |