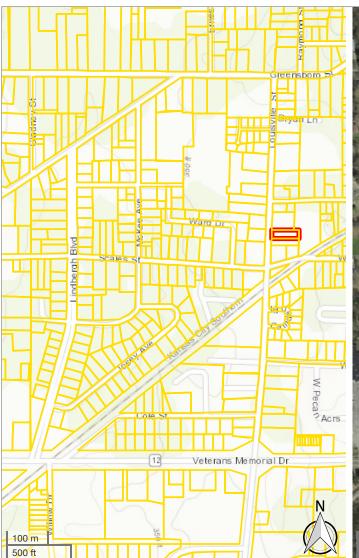

Oktibbeha County Tax Assessor/Collector JoHelen Walker

101 E. Main Street Ste. 103 39759 Starkville , MS 662-323-1273 Date Primited: 7076/2024

| PPIN:       | 9464                |
|-------------|---------------------|
| PARCEL_ID:  | 102B-00-046.00      |
| OWNERNAME:  | GATLIN JAMES        |
| ADDRESS1:   | 307 LOUISVILLE ST   |
| ADDRESS2:   |                     |
| CITY:       | STARKVILLE          |
| STATE:      | MS                  |
| ZIP:        | 39759               |
| SECTION:    | 03                  |
| TOWNSHIP:   | 18N                 |
| RANGE:      | 14E                 |
| LEGAL1:     | LOT 2 A CITY BLK 48 |
| LEGAL2:     |                     |
| LEGAL3:     |                     |
| TAX_DIST:   | 1110                |
| REGION:     | BB                  |
| CULT_AC1:   | 0                   |
| CULT_AC2:   | 0                   |
| UNCULT_AC1: | 0                   |
| UNCULT_AC2: | 0                   |
| TOTAL_AC:   | 0                   |
| CULT_VAL1:  | 35000               |
| CULT_VAL2:  | 0                   |
| UNCUL_VAL1: | 0                   |
| UNCUL_VAL2: | 0                   |
| LAND_VAL:   | 35000               |
| IMP_VAL1:   | 170900              |
| IMP_VAL2:   | 0                   |
| TOTALVALUE: | 205900              |
| EXEMPT_COD: | 0                   |
| HOMESTEAD:  |                     |
| DEED_BOOK:  | 2022                |
| DEED_PAGE:  | 2859                |
| DEED_DATE:  | 4/12/2022           |
| SITUS_ADDR: | 307 LOUISVILLE      |