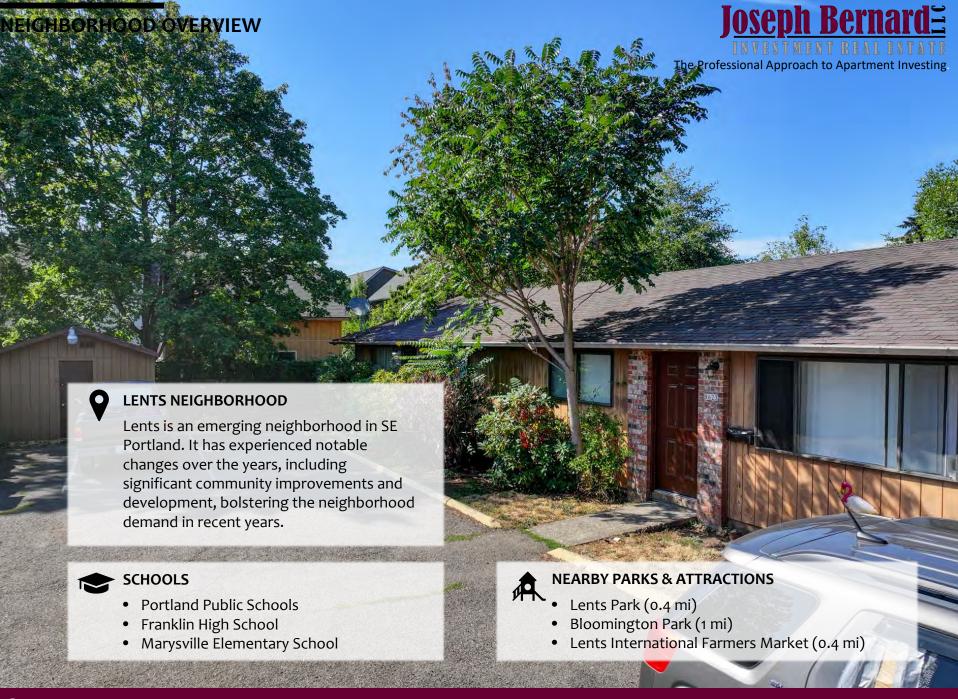

#### **INSLEY STREET APARTMENTS**

8615-8623 & 8625-8633 SE Insley St., Portland, OR 97266

The Insley Street Apartments is a unique opportunity to acquire a value add 8-unit apartment community in the up-and-coming neighborhood of Lents in Southeast Portland. The community is comprised of single level, duplex style units, with large 2br/1ba floor plans featuring functional living spaces and WD hook ups in each unit.

The buildings and unit floor plans are all consistent, allowing for a streamlined and efficient value add process for an investor during the renovations post-closing. The inplace rent average as of August 2024 at the community (\$1,386) trails the market by approximately \$200, allowing for realistic and attainable upside for a buyer to capture in the near term.