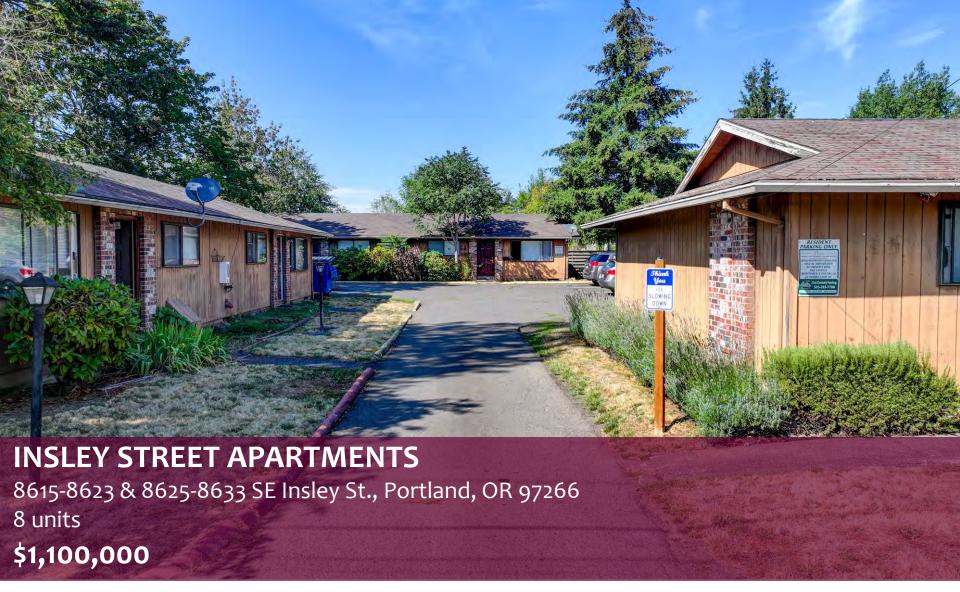

# **INSLEY STREET APARTMENTS**

8615-8623 & 8625-8633 SE Insley St., Portland, OR 97266

| Price             | \$1,100,000           |
|-------------------|-----------------------|
| Units             | 8                     |
| Building Size     | 6,448* SF             |
| Price/Unit        | \$137,500             |
| Price/SF          | \$170.60              |
| Cap Rate          | 6.81%                 |
| Proforma Cap Rate | 7.32%                 |
| Year Built        | 1973                  |
| Lot Size          | 2 parcels, 0.47 acres |
| County            | Multnomah             |
| Zoning            | R2                    |

### **INSLEY STREET APARTMENTS**

8615-8623 & 8625-8633 SE Insley St., Portland, OR 97266