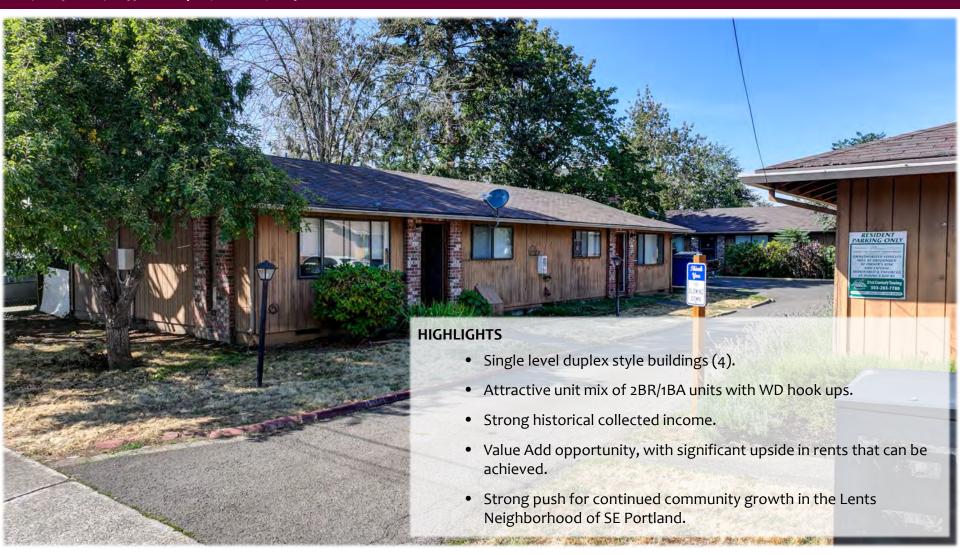

#### **INSLEY STREET APARTMENTS**

8615-8623 & 8625-8633 SE Insley St., Portland, OR 97266

The Insley Street Apartments is a unique opportunity to acquire a value add 8-unit apartment community in the up-and-coming neighborhood of Lents in Southeast Portland. The community is comprised of single level, duplex style units, with large 2br/1ba floor plans featuring functional living spaces and WD hook ups in each unit.

The buildings and unit floor plans are all consistent, allowing for a streamlined and efficient value add process for an investor during the renovations post-closing. The inplace rent average as of August 2024 at the community (\$1,386) trails the market by approximately \$200, allowing for realistic and attainable upside for a buyer to capture in the near term.