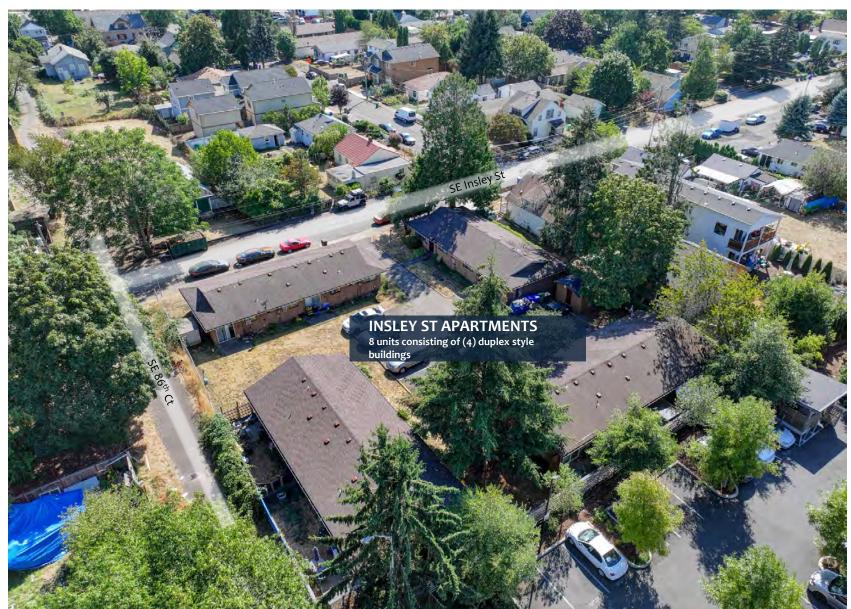

### **INSLEY STREET APARTMENTS**

8615-8623 & 8625-8633 SE Insley St., Portland, OR 97266

#### **INSLEY STREET APARTMENTS**

8615-8623 & 8625-8633 SE Insley St., Portland, OR 97266

The Insley Street Apartments is a unique opportunity to acquire a value add 8-unit apartment community in the up-and-coming neighborhood of Lents in Southeast Portland. The community is comprised of single level, duplex style units, with large 2br/1ba floor plans featuring functional living spaces and WD hook ups in each unit.