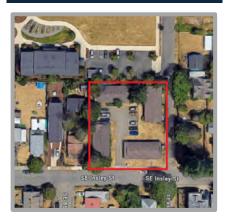

### **INSLEY STREET APARTMENTS**

8615-8623 & 8625-8633 SE Insley St., Portland, OR 97266

#### **INSLEY STREET APARTMENTS**

8615-8623 & 8625-8633 SE Insley St., Portland, OR 97266

The Insley Street Apartments is a unique opportunity to acquire a value add 8-unit apartment community in the up-and-coming neighborhood of Lents in Southeast Portland. The community is comprised of single level, duplex style units, with large 2br/1ba floor plans featuring functional living spaces and WD hook ups in each unit.