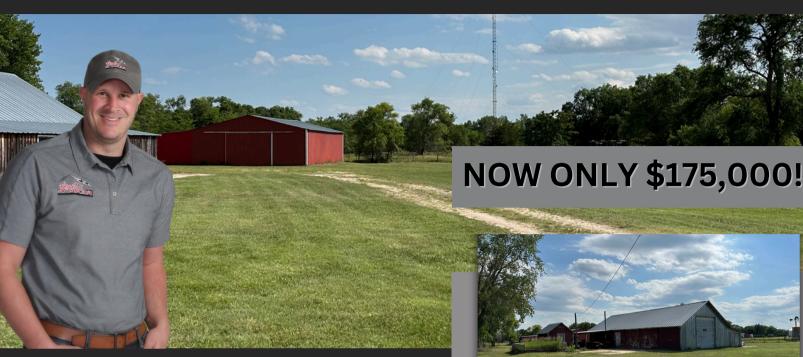

### WEST 1ST STREET ATKINSON, NEBRASKA

Excellent opportunity for those seeking a serene country setting with town conveniences. Includes two large steel buildings that offer ample space for a range of activities or your next business venture!

#### **FEATURES:**

- 1.5 acres just a 1/4 mile off Hwy 20
- 30' x 60' Steel Building with Concrete Floors with 12'6" ceiling and 12' Lean-To
- 50' x 32' Steel building with 10' Sliding Doors and 20' Open-Faced Lean-To
- Well-Established Infrastructure with Power, a Well, City Water, and Gas Hook-Up