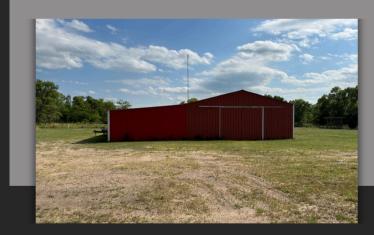

#### **FEATURES:**

- 1.5 acres just a 1/4 mile off Hwy 20
- 30' x 60' Steel Building with Concrete Floors with 12'6" ceiling and 12' Lean-To
- 50' x 32' Steel building with 10' Sliding Doors and 20' Open-Faced Lean-To
- Well-Established Infrastructure with Power, a Well, City Water, and Gas Hook-Up