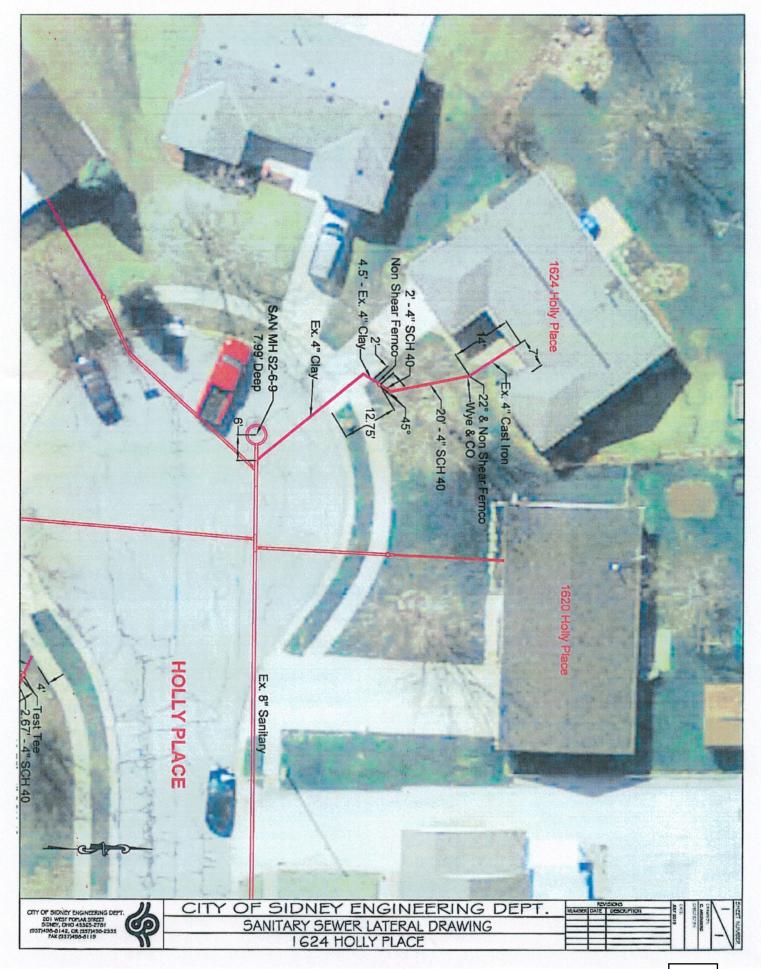

## **Engineering Department**

| Metering           | RECORD OF SEWER TAP                                                             |           |                                                     |          |
|--------------------|---------------------------------------------------------------------------------|-----------|-----------------------------------------------------|----------|
| Street             | 1624 Holly Place                                                                |           |                                                     |          |
| Lot#               | 3851                                                                            |           | Water & Sewer Tap Permi                             |          |
| Owner              | Carol S. Leiss                                                                  |           | •                                                   |          |
| Size of Pipe       | 4"                                                                              |           | Type of Pipe SCH 40                                 | , ;      |
| Location of Latera | al - Enters Lot 6'                                                              |           | Feet East of SAN MH S2-6-9 From Nearest Manhole (Di | rection) |
| Depth of Main Se   | wer 8'                                                                          | Feet      | Depth of lateral at lot line 5'                     | Feet     |
| Sewer Builder      | Tom & Jerry's Plumbing and Heating                                              |           |                                                     |          |
| Remarks            | Installed new lateral from house to char                                        | mber.     |                                                     |          |
| Type of Test       | Air x                                                                           |           | Other                                               |          |
| Septic Tank Aban   | idon ☐ YES ☑ N/A                                                                |           |                                                     |          |
| 1st Inspection     | 7/14/2015                                                                       | Inspector | Chad Arkenberg                                      |          |
| 2nd Inspection     | (Date)                                                                          | Inspector |                                                     |          |
| Lateral Approved   | 7/14/2015 (Date)                                                                | Signed    | Chad Arkenberg                                      |          |
|                    | INSTRUCTIONS: #1. Click Print But<br>#2. Click the Save !<br>#3. Click the Comp | Button    |                                                     |          |
| Drawing            |                                                                                 |           |                                                     | 7        |
|                    |                                                                                 |           |                                                     |          |
|                    | See Back for Drawing                                                            |           |                                                     |          |
|                    |                                                                                 |           |                                                     |          |