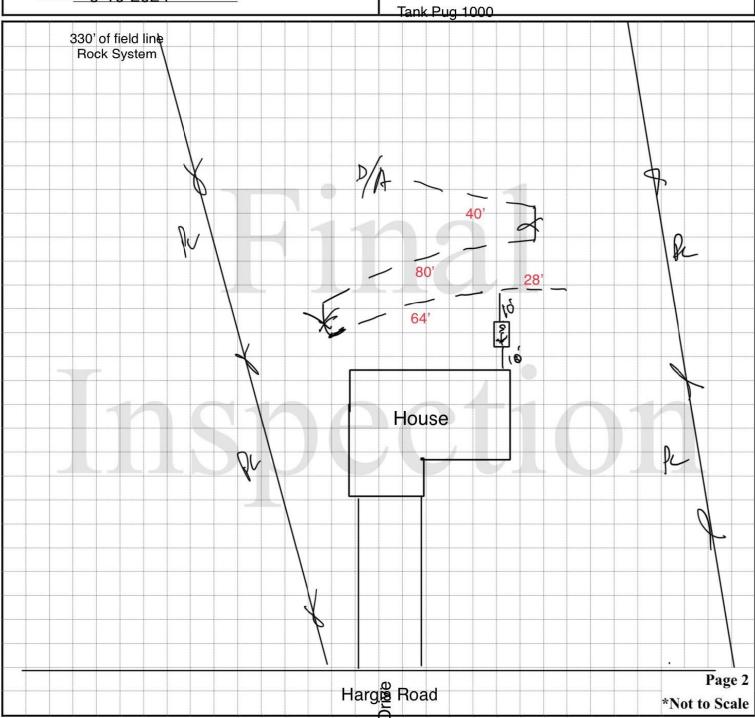

## TENNESSEE DEPARTMENT OF ENVIRONMENT AND CONSERVATION DIVISION OF WATER RESOURCES CERTIFICATE OF COMPLETION OF A SUBSURFACE SEWAGE DISPOSAL SYSTEM

| ssued to: Jeremy Little                                                                                                              | Type of System:                                                     |
|--------------------------------------------------------------------------------------------------------------------------------------|---------------------------------------------------------------------|
| Location:                                                                                                                            | [ ] Conventional                                                    |
| County: Fentress                                                                                                                     | [ ] Modified Conventional                                           |
| Address: 1140 Hargis Road                                                                                                            | [X] Conventional System Substitute                                  |
| City: Grimsley                                                                                                                       | X Chamber                                                           |
| Subdivision: Clarkrange West                                                                                                         | Poly Expanded Styrene                                               |
| Lot #: 179                                                                                                                           | [ ] Large Diameter Gravelless Pipe                                  |
| Map: 127 Group: Parcel: 040.67                                                                                                       |                                                                     |
| 144pt                                                                                                                                | [ ] Low Pressure Pipe                                               |
| Installed by: _Jeremy Little                                                                                                         | 1 2 3                                                               |
| Installer email:                                                                                                                     |                                                                     |
|                                                                                                                                      | [ ] Subsurface Drip Disposal                                        |
| Number of Bedrooms:3                                                                                                                 | [ ] Other                                                           |
| Gallons per Day:                                                                                                                     |                                                                     |
| Estimated Soil Absorption Rate: 45 MPI                                                                                               | Product: Infiltrator - Quick4 Plus Standard: 34" W x  12" H x 53" L |
| <ul> <li>[X] New Installation</li> <li>[] Repair Existing System</li> <li>[] System Modification</li> <li>[] Large System</li> </ul> | Septic Tank Manufacture: Pug Volume (gal): 1,000                    |
|                                                                                                                                      | Effluent Pump? No                                                   |
|                                                                                                                                      | Effluent Pump Manufacture:                                          |
|                                                                                                                                      | Effluent Pump Tank Volume: gallons                                  |
|                                                                                                                                      | ganons                                                              |
|                                                                                                                                      | Was the electric inspected?                                         |
|                                                                                                                                      | Electric Inspection Ticket #:                                       |
|                                                                                                                                      | Electric Inspection Date:                                           |
|                                                                                                                                      | <u> </u>                                                            |
| Comments:                                                                                                                            |                                                                     |
|                                                                                                                                      |                                                                     |
|                                                                                                                                      |                                                                     |
| Please see attached site drawing                                                                                                     | and any other supporting documentation.                             |
| Inspected by:                                                                                                                        | 00/10/2024                                                          |
| Inspected by: Thomas H                                                                                                               |                                                                     |
| DWR Staf                                                                                                                             | ff Date                                                             |

## Tennessee Department of Environment and Conservation - Division of Water Resources Certificate of Completion of a Subsurface Sewage Disposal System

| Issued To: <u>Jeremy Little</u>                            | General Notes: - Please refer to the subsurface sewage disposal system details                                                                                       |
|------------------------------------------------------------|----------------------------------------------------------------------------------------------------------------------------------------------------------------------|
| Location: <u>1140 Hargis Road</u> Clarkrange West lot 179  | on the first page of the Certificate of Completion.  - Questions regarding the Certificate of Completion should be directed to the local Division of Water Resources |
|                                                            | The Subsurface Sewage Disposal System is Approved For:                                                                                                               |
| Inspector: Thomas S. Duff Env. Consultant  Date: 9-10-2024 | ( ) Other:<br>Gals/Day:<br>Tank Pug 1000                                                                                                                             |