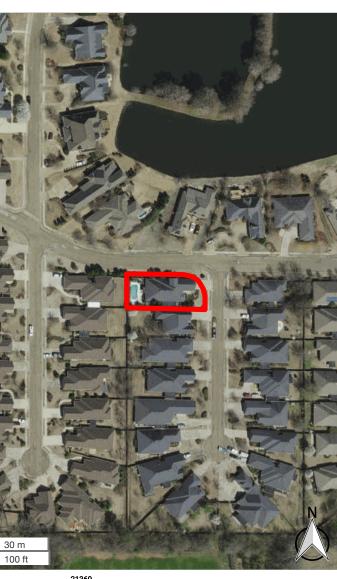

21369 105H-00-075.00 VAHEDIFARD FARSHID ETUX 100 KENSWICK COURT

STARKVILLE

STARKVILLE MS 39759 15 18N 14E LOT 49 AND PT LOT 48 HUNTINGTON S/D PHASE II REVISED

3/16/2016 100 KENSWICK COURT