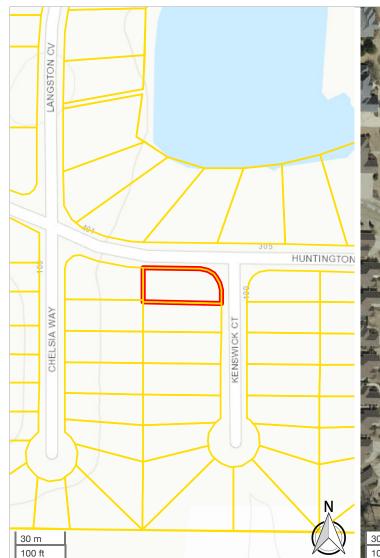

21369 105H-00-075.00 VAHEDIFARD FARSHID ETUX 100 KENSWICK COURT

STARKVILLE

STARKVILLE MS 39759 15 18N 14E LOT 49 AND PT LOT 48 HUNTINGTON S/D PHASE II REVISED

3/16/2016 100 KENSWICK COURT