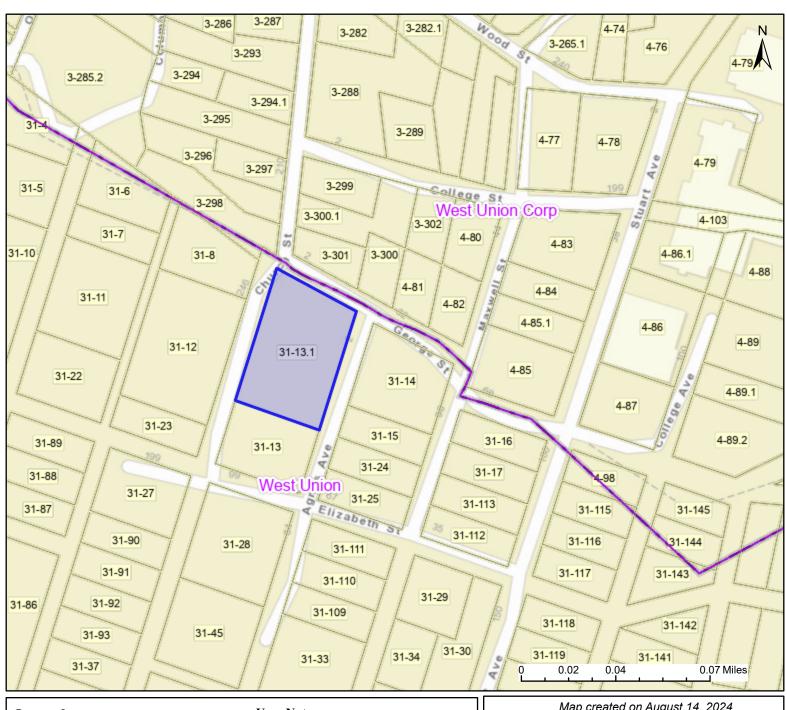

## PARCEL ID: 09-08-0031-0013-0001

| 31-37                                                          |                                                             | 0 0.02 0.04 0.07 Miles                                        |
|----------------------------------------------------------------|-------------------------------------------------------------|---------------------------------------------------------------|
| Legend                                                         | User Notes:                                                 | Map created on August 14, 2024                                |
| District Districts                                             |                                                             | Owner(s):<br>LYTTON THOMAS S SR                               |
| Parcel  WVParcels                                              |                                                             | Address:                                                      |
|                                                                |                                                             | Class Type: Residential                                       |
|                                                                |                                                             | Legal Description: FOUR LOTS 152,153,154,155; STUART ADDITION |
| WV Property Viewer (https://ww<br>and WV GIS Technical Center. | ww.MapWV.gov/property) is supported by WV State Tax Departn | nent                                                          |