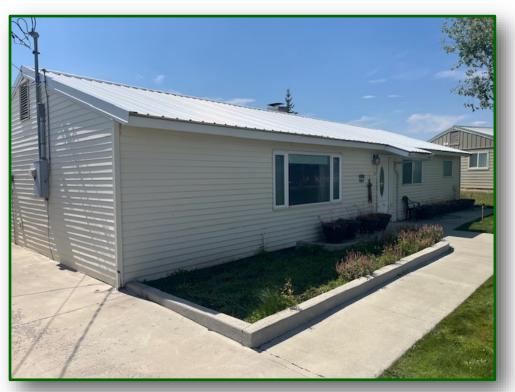

## 15 FAIRVIEW HEIGHTS LOOP, BURNS, OR

LOCATION: 15 Fairview Heights Loop, Burns, OR. Acct. # 627, Tax lot 410, T23S, R30EWM, Section 13 BD.

PROPERTY: This house is on a hill in Burns with great views. The lot is 0.31 acres in size and has no neighbors on the back side to the southwest. This area was developed in th 1950s.

IMPROVEMENTS: 1956 stick built home, 1,378 sq ft, one story. This well built home has three bedrooms and one bath. The roof is metal and in good shape. The siding is vinyl and also in good shape. The kitchen is spacious and all appliances will stay. The home is built on a concrete slab and is covered with floor coverings. In the back there is a nice covered patio with concrete slab. The parking area is all concrete as well as the walkway between the house and the garage. The garage is a single car garage. The owner has a nice yard with an underground sprinkler system. A nice home in a nice location.