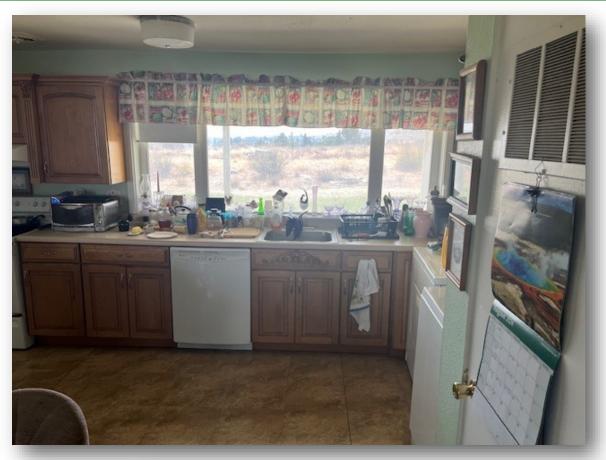

IMPROVEMENTS: 1956 stick built home, 1,378 sq ft, one story. This well built home has three bedrooms and one bath. The roof is metal and in good shape. The siding is vinyl and also in good shape. The kitchen is spacious and all appliances will stay. The home is built on a concrete slab and is covered with floor coverings. In the back there is a nice covered patio with concrete slab. The parking area is all concrete as well as the walkway between the house and the garage. The garage is a single car garage. The owner has a nice yard with an underground sprinkler system. A nice home in a nice location.