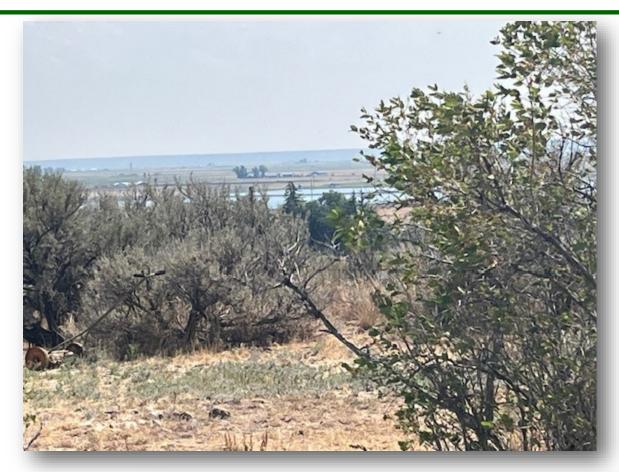

## 15 FAIRVIEW HEIGHTS LOOP, BURNS, OR

LOCATION: 15 Fairview Heights Loop, Burns, OR. Acct. # 627, Tax lot 410, T23S, R30EWM, Section 13 BD.

PROPERTY: This house is on a hill in Burns with great views. The lot is 0.31 acres in size and has no neighbors on the back side to the southwest. This area was developed in th 1950s.

IMPROVEMENTS: 1956 stick built home, 1,378 sq ft, one story. This well built home has three bedrooms and one bath. The roof is metal and in good shape. The siding is vinyl and also in good shape. The kitchen is spacious and all appliances will stay. The home is built on a concrete slab and is covered with floor coverings. In the back there is a nice covered patio with concrete slab. The parking area is all concrete as well as the walkway between the house and the garage. The garage is a single car garage. The owner has a nice yard with an underground sprinkler system. A nice home in a nice location.

TAXES: \$1,588.89- 2023-2024

<u>REMARKS</u>: A nice home in a quiet setting. This location is very convenient to local shopping, schools, the hospital, and grocery stores. From the patio, the view is unobstructed by other homes for the most part. A nice spot to relax and enjoy the weather when it is nice outside. This property is available for showing. Please contact