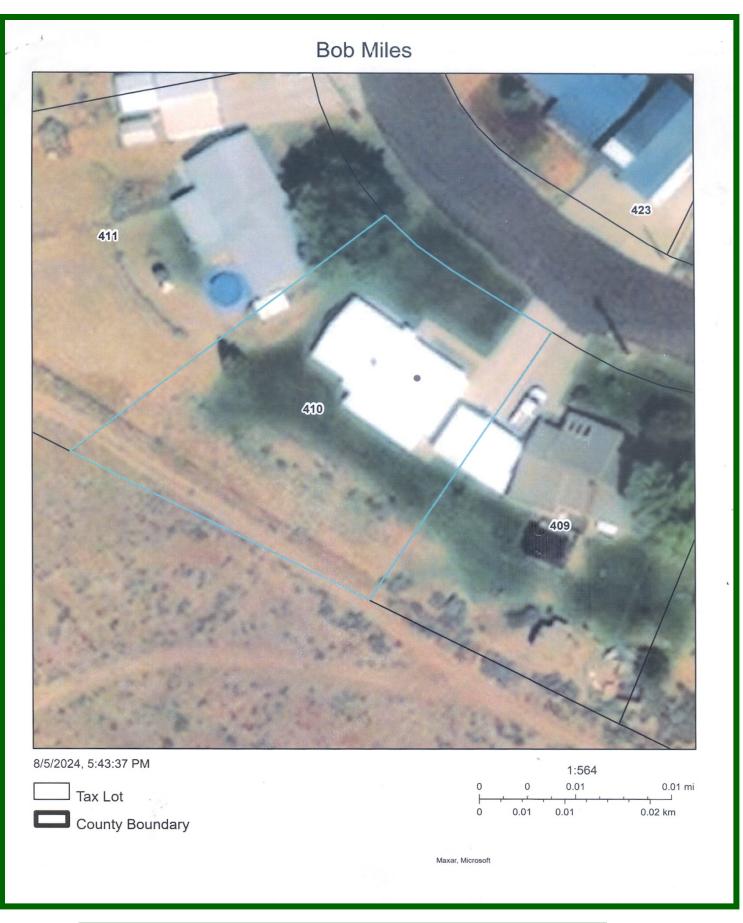

## 15 FAIRVIEW HEIGHTS LOOP, BURNS, OR

LOCATION: 15 Fairview Heights Loop, Burns, OR. Acct. # 627, Tax lot 410, T23S, R30EWM, Section 13 BD.

PROPERTY: This house is on a hill in Burns with great views. The lot is 0.31 acres in size and has no neighbors on the back side to the southwest. This area was developed in th 1950s.