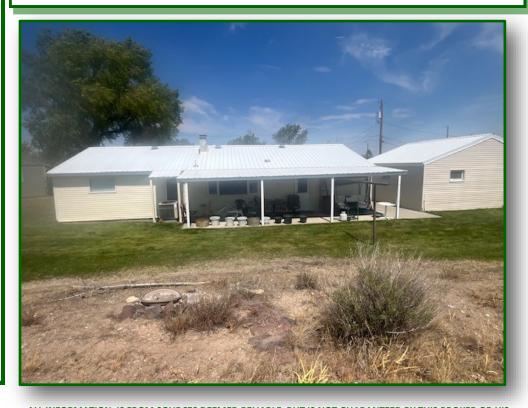

IMPROVEMENTS: 1956 stick built home, 1,378 sq ft, one story. This well built home has three bedrooms and one bath. The roof is metal and in good shape. The siding is vinyl and also in good shape. The kitchen is spacious and all appliances will stay. The home is built on a concrete slab and is covered with floor coverings. In the back there is a nice covered patio with concrete slab. The parking area is all concrete as well as the walkway between the house and the garage. The garage is a single car garage. The owner has a nice yard with an underground sprinkler system. A nice home in a nice location.