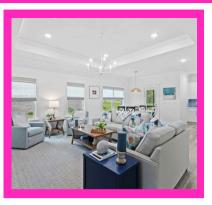

#### LIVING ROOM

- Open Concept
- ·Accent Wall with Fireplace
- ·Upgraded Lighting
- ·Custom Blinds