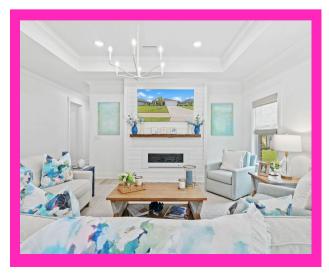

#### LIVING ROOM

- Open Concept
- ·Accent Wall with Fireplace
- ·Upgraded Lighting
- ·Custom Blinds

#### PROPERTY DESCRIPTION:

Discover your ideal golf retreat in this stunning home. The beautifully landscaped front and backyard are ideal for the golfer providing ample outdoor space for relaxation and entertainment. Inside, the upgraded kitchen, spacious primary bedroom with ensuite, and custom elements in the kitchen, bathrooms and great room create a perfect blend of comfort and luxury. EVP in main living areas and designer tile flooring in bathroom - no carpet! Upgrades throughout the house make this home a wonderful welcoming home for years to come. Enjoy the convenience of nearby amenities, and shopping make this property a true haven for families and outdoor enthusiasts alike!