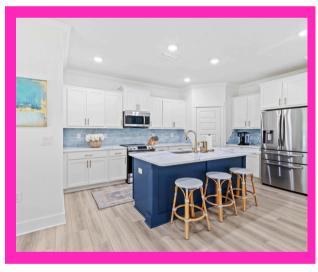

#### **KITCHEN**

- ·Spacious Kitchen Island
- ·Stainless Steel Appliances
- ·Abundant Storage
- Quartz Countertops

#### PROPERTY DESCRIPTION:

Discover your ideal golf retreat in this stunning home. The beautifully landscaped front and backyard are ideal for the golfer providing ample outdoor space for relaxation and entertainment. Inside, the upgraded kitchen, spacious primary bedroom with ensuite, and custom elements in the kitchen, bathrooms and great room create a perfect blend of comfort and luxury. EVP in main living areas and designer tile flooring in bathroom - no carpet! Upgrades throughout the house make this home a wonderful welcoming home for years to come. Enjoy the convenience of nearby amenities, and shopping make this property a true haven for families and outdoor enthusiasts alike!