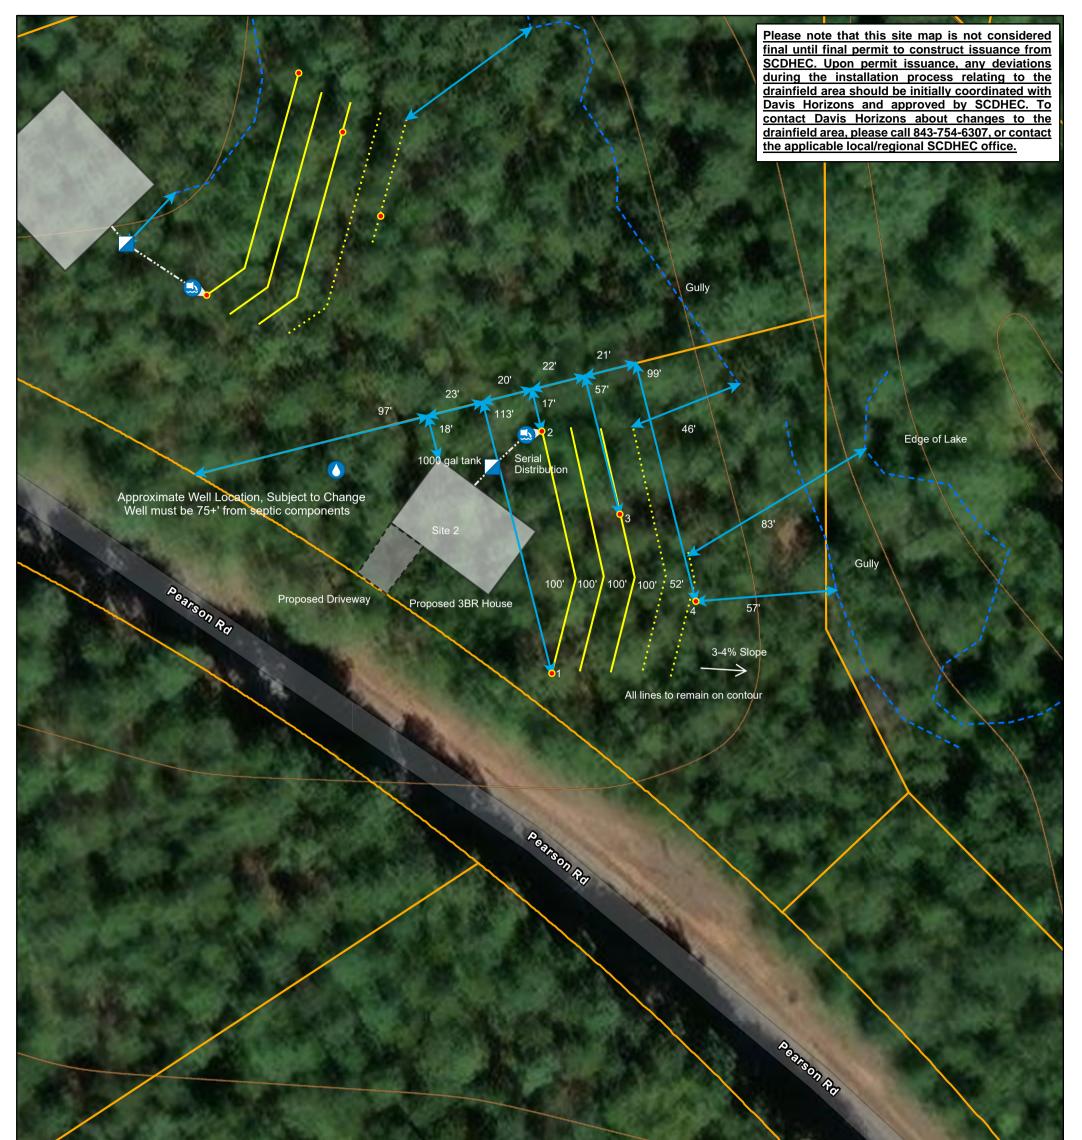

## 24-2488 Tortoise Ventures LLC - Pearson Rd Site 2

## 8/9/2024, 2:39:29 PM

Driveway Soil Data Form **Drain Lines** Septic Design Point SC TMS Parcels **Repair Lines** Septic Tank **Distribution Line** Normal Index Contours **Distribution Box** Other Normal Intermediate Contours Septic Design Line Septic Design Polygon Distance/Setback House

Created By: Davis Horizons

This map is created by Davis Horizons. Unauthorized use of this map without explicit written permission from Davis Horizons is prohibited.