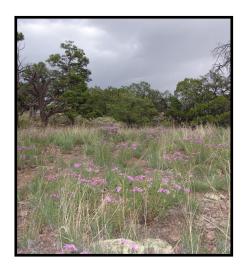

#### 53 Lookout Circle-Homestead

Located approximately 3 miles southwest of Datil, NM this wooded parcel contains one acre in the Homestead Subdivision. The terrain is mountainous with plenty of tree coverage of Pinion, Cedar and Juniper that provide privacy. There are several building spots that show off the surrounding mountains. The neighborhood is very quiet and is home to a variety of wild-life including elk, mule deer, mountain lion, bear, and eagles. This is near the Cibola National Forest which opens the opportunity of hunting, hiking, trail riding or just great pictures of the pristine outdoors.