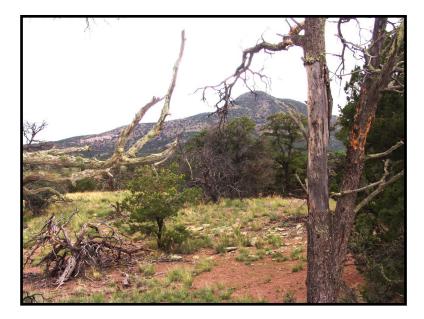

#### 53 Lookout Circle-Homestead

Located approximately 3 miles southwest of Datil, NM this wooded parcel contains one acre in the Homestead Subdivision. The terrain is mountainous with plenty of tree coverage of Pinion, Cedar and Juniper that provide privacy. There are several building spots that show off the surrounding mountains. The neighborhood is very quiet and is home to a variety of wild-life including elk, mule deer, mountain lion, bear, and eagles. This is near the Cibola National Forest which opens the opportunity of hunting, hiking, trail riding or just great pictures of the pristine outdoors.