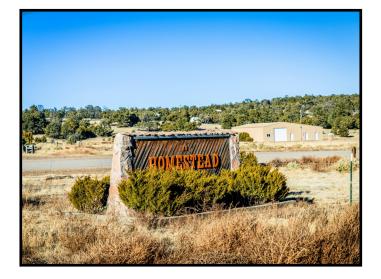

#### 53 Lookout Circle-Homestead

Located approximately 3 miles southwest of Datil, NM this wooded parcel contains one acre in the Homestead Subdivision. The terrain is mountainous with plenty of tree coverage of Pinion, Cedar and Juniper that provide privacy. There are several building spots that show off the surrounding mountains. The neighborhood is very quiet and is home to a variety of wild-life including elk, mule deer, mountain lion, bear, and eagles. This is near the Cibola National Forest which opens the opportunity of hunting, hiking, trail riding or just great pictures of the pristine outdoors.