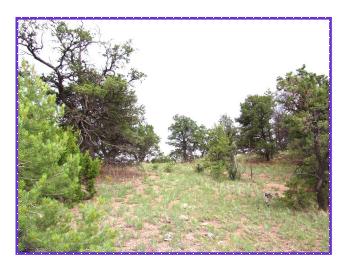

#### 53 Lookout Circle-Homestead

Located approximately 3 miles southwest of Datil, NM this wooded parcel contains one acre in the Homestead Subdivision. The terrain is mountainous with plenty of tree coverage of Pinion, Cedar and Juniper that provide privacy. There are several building spots that show off the surrounding mountains. The neighborhood is very quiet and is home to a variety of wild-life including elk, mule deer, mountain lion, bear, and eagles. This is near the Cibola National Forest which opens the opportunity of hunting, hiking, trail riding or just great pictures of the pristine outdoors.