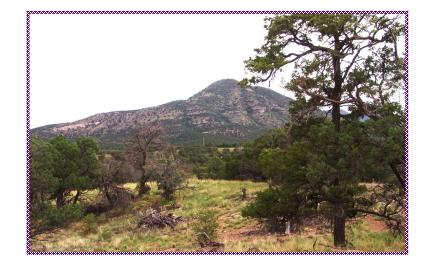

#### 53 Lookout Circle-Homestead

Located approximately 3 miles southwest of Datil, NM this wooded parcel contains one acre in the Homestead Subdivision. The terrain is mountainous with plenty of tree coverage of Pinion, Cedar and Juniper that provide privacy. There are several building spots that show off the surrounding mountains. The neighborhood is very quiet and is home to a variety of wild-life including elk, mule deer, mountain lion, bear, and eagles. This is near the Cibola National Forest which opens the opportunity of hunting, hiking, trail riding or just great pictures of the pristine outdoors.