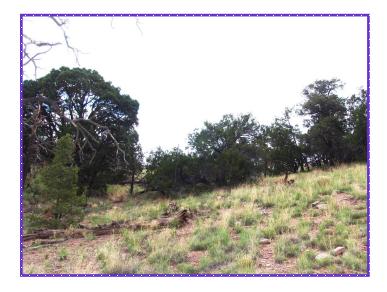

#### 53 Lookout Circle-Homestead

Located approximately 3 miles southwest of Datil, NM this wooded parcel contains one acre in the Homestead Subdivision. The terrain is mountainous with plenty of tree coverage of Pinion, Cedar and Juniper that provide privacy. There are several building spots that show off the surrounding mountains. The neighborhood is very quiet and is home to a variety of wild-life including elk, mule deer, mountain lion, bear, and eagles. This is near the Cibola National Forest which opens the opportunity of hunting, hiking, trail riding or just great pictures of the pristine outdoors.