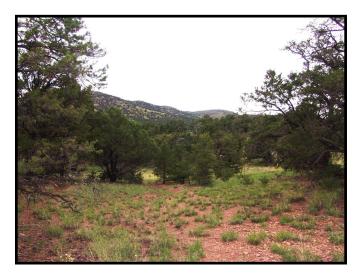

#### 53 Lookout Circle-Homestead

Located approximately 3 miles southwest of Datil, NM this wooded parcel contains one acre in the Homestead Subdivision. The terrain is mountainous with plenty of tree coverage of Pinion, Cedar and Juniper that provide privacy. There are several building spots that show off the surrounding mountains. The neighborhood is very quiet and is home to a variety of wild-life including elk, mule deer, mountain lion, bear, and eagles. This is near the Cibola National Forest which opens the opportunity of hunting, hiking, trail riding or just great pictures of the pristine outdoors.