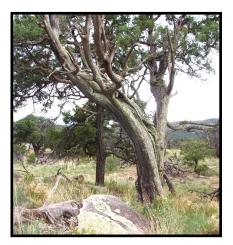

#### 53 Lookout Circle-Homestead

Located approximately 3 miles southwest of Datil, NM this wooded parcel contains one acre in the Homestead Subdivision. The terrain is mountainous with plenty of tree coverage of Pinion, Cedar and Juniper that provide privacy. There are several building spots that show off the surrounding mountains. The neighborhood is very quiet and is home to a variety of wild-life including elk, mule deer, mountain lion, bear, and eagles. This is near the Cibola National Forest which opens the opportunity of hunting, hiking, trail riding or just great pictures of the pristine outdoors.