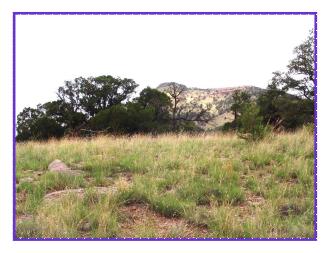

#### 53 Lookout Circle-Homestead

Located approximately 3 miles southwest of Datil, NM this wooded parcel contains one acre in the Homestead Subdivision. The terrain is mountainous with plenty of tree coverage of Pinion, Cedar and Juniper that provide privacy. There are several building spots that show off the surrounding mountains. The neighborhood is very quiet and is home to a variety of wild-life including elk, mule deer, mountain lion, bear, and eagles. This is near the Cibola National Forest which opens the opportunity of hunting, hiking, trail riding or just great pictures of the pristine outdoors.