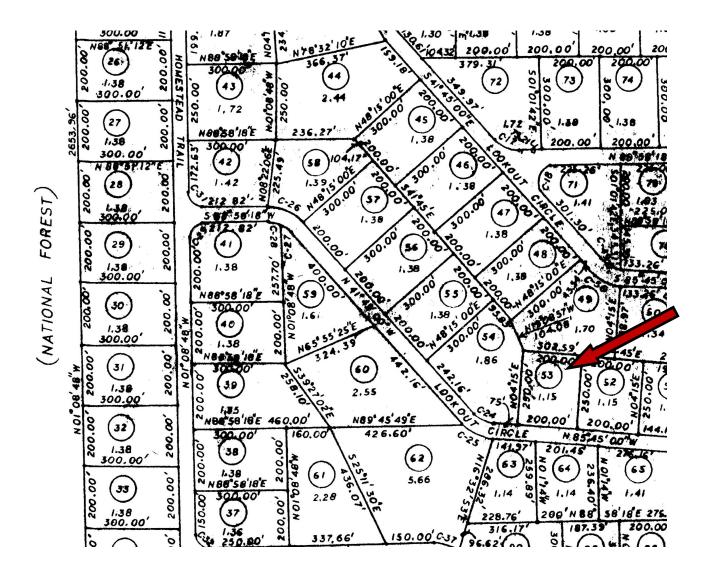

## **Lookout Circle Lot 53**

### Lookout Circle Lot 53 1Acre

**Datilland Properties** 

Marie Lee, Qualifying Broker Home office: (575) 772-5168 Cell: (505) 239-3416 License # REC 2022-1255 Helga Baughn, Qualifying Broker Home office: (575) 772-5512 Cell: (505) 209-0274 License # 19972

#### 53 Lookout Circle-Homestead

Located approximately 3 miles southwest of Datil, NM this wooded parcel contains one acre in the Homestead Subdivision. The terrain is mountainous with plenty of tree coverage of Pinion, Cedar and Juniper that provide privacy. There are several building spots that show off the surrounding mountains. The neighborhood is very quiet and is home to a variety of wild-life including elk, mule deer, mountain lion, bear, and eagles. This is near the Cibola National Forest which opens the opportunity of hunting, hiking, trail riding or just great pictures of the pristine outdoors.