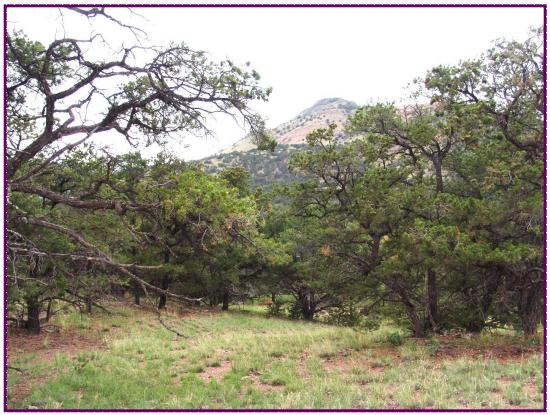

#### 53 Lookout Circle-Homestead

Located approximately 3 miles southwest of Datil, NM this wooded parcel contains one acre in the Homestead Subdivision. The terrain is mountainous with plenty of tree coverage of Pinion, Cedar and Juniper that provide privacy. There are several building spots that show off the surrounding mountains. The neighborhood is very quiet and is home to a variety of wild-life including elk, mule deer, mountain lion, bear, and eagles. This is near the Cibola National Forest which opens the opportunity of hunting, hiking, trail riding or just great pictures of the pristine outdoors.