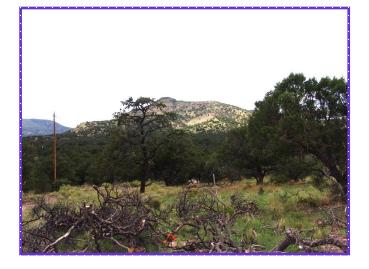

#### 53 Lookout Circle-Homestead

Located approximately 3 miles southwest of Datil, NM this wooded parcel contains one acre in the Homestead Subdivision. The terrain is mountainous with plenty of tree coverage of Pinion, Cedar and Juniper that provide privacy. There are several building spots that show off the surrounding mountains. The neighborhood is very quiet and is home to a variety of wild-life including elk, mule deer, mountain lion, bear, and eagles. This is near the Cibola National Forest which opens the opportunity of hunting, hiking, trail riding or just great pictures of the pristine outdoors.