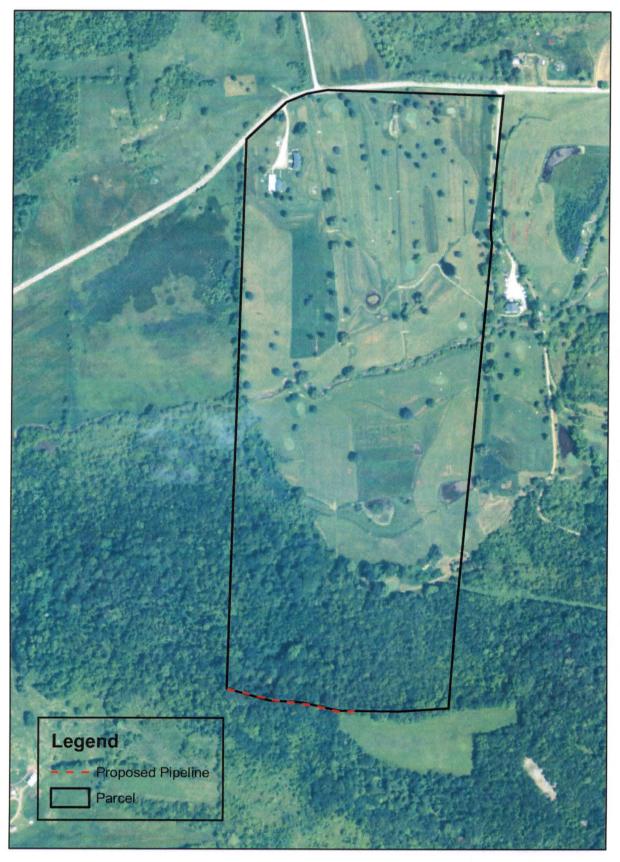

# STATE OF OHIO DEPARTMENT OF COMMERCE

| RESIDENTIAL PROPERTY I                                                                                                                                                                                                        | DISCLOSURE FORM                                                                                           |
|-------------------------------------------------------------------------------------------------------------------------------------------------------------------------------------------------------------------------------|-----------------------------------------------------------------------------------------------------------|
| Pursuant to section 5302.30 of the Revised Code and rule 1301:5-6-10 of                                                                                                                                                       | the Administrative Code.                                                                                  |
| TO BE COMPLETED BY OWNER (Please Print)                                                                                                                                                                                       |                                                                                                           |
| Property Address:                                                                                                                                                                                                             |                                                                                                           |
| 55799 CLUBHOUSE DRIVE, QUAKER CITY OH 43773 (Club House - Parcel 01-0050112.000                                                                                                                                               | )                                                                                                         |
| Owners Name(s): TORJIMAR INC                                                                                                                                                                                                  |                                                                                                           |
| Date: AUGUST 19. , 20 24                                                                                                                                                                                                      |                                                                                                           |
| Owner is is is is not occupying the property. If owner is occupying the                                                                                                                                                       | e property, since what date: 1996                                                                         |
|                                                                                                                                                                                                                               | e property, since what date:                                                                              |
| THE FOLLOWING STATEMENTS OF THE OWNER ARE                                                                                                                                                                                     | BASED ON OWNER'S ACTUAL KNOWLEDGE                                                                         |
| A) WATER SUPPLY: The source of water supply to the property is (cl                                                                                                                                                            | heck appropriate boxes):                                                                                  |
| Public Water Service Holding Tank                                                                                                                                                                                             | Unknown                                                                                                   |
| Private Water Service Cistern                                                                                                                                                                                                 | Other                                                                                                     |
| Private Well Spring                                                                                                                                                                                                           |                                                                                                           |
| Shared Well Pond                                                                                                                                                                                                              |                                                                                                           |
| Do you know of any current leaks, backups or other material problems win No  If "Yes", please describe and indicate any repairs completed (but refer to the quantity of water sufficient for your household use? (NOTE: water | not longer than the past 5 years):                                                                        |
| B) SEWER SYSTEM: The nature of the sanitary sewer system servicing Public Sewer                                                                                                                                               | ng the property is (check appropriate boxes):                                                             |
| ✓ Leach Field Aeration Tank                                                                                                                                                                                                   | Filtration Bed                                                                                            |
| Unknown Other  If not a public or private sewer, date of last inspection:                                                                                                                                                     | Landelp                                                                                                   |
|                                                                                                                                                                                                                               |                                                                                                           |
| Do you know of any previous or current leaks, backups or other materia Yes No If "Yes", please describe and indicate any repairs comp                                                                                         | al problems with the sewer system servicing the property?  bleted (but not longer than the past 5 years): |
| Information on the operation and maintenance of the type of sewage department of health or the board of health of the health district in w                                                                                    |                                                                                                           |
| C) ROOF: Do you know of any previous or current leaks or other ma If "Yes", please describe and indicate any repairs completed (but not long                                                                                  |                                                                                                           |
| D) WATER INTRUSION: Do you know of any previous or current defects to the property, including but not limited to any area below grade, If "Yes", please describe and indicate any repairs completed:                          |                                                                                                           |
| Owner's Initials  Date 8/19/24  Owner's Initials  Date                                                                                                                                                                        | Purchaser's Initials Date                                                                                 |