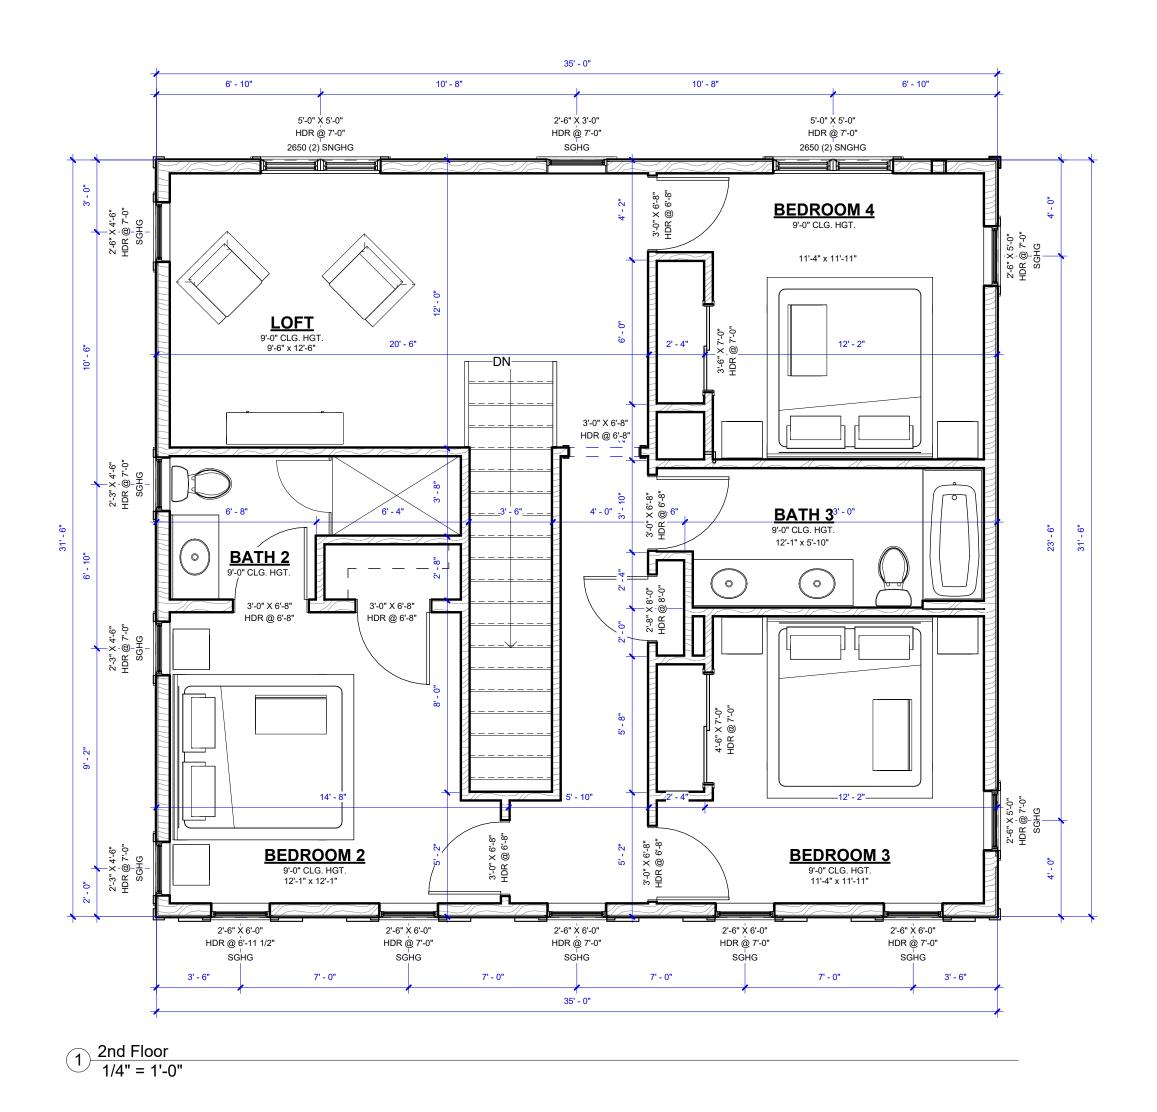

|--------------|---------------------------------|-------------------|---------|--|--|--|
| First Floor  | First Floor - 4" Concrete       | 170' - 10 37/256" | 1648 SF |  |  |  |
| Garage       | Garage - 4" Concrete            | 100' - 0 1/4"     | 624 SF  |  |  |  |
| Front Porch  | Front Porch - 4" Concrete       | 61' - 0"          | 182 SF  |  |  |  |
| Second Floor | Second Floor - 24" Floor System | 175' - 11 5/256"  | 1040 SF |  |  |  |
| Lanai        | Lanai - 4" Concrete             | 60' - 0"          | 216 SF  |  |  |  |
| A/C          | 2,688 SQ. FT.                   |                   |         |  |  |  |

NOTE: ADD DRAFTS STOPPING AS REQUIRED PER FBC-R302.12

NOTE TO FRAMER: REFER TO STRUCTURAL ENGINEERING DRAWINGS FOR ALL EXTERIOR WALL STUD SPECIES, SIZES AND SPACING.





# WB83 RESIDENCE

| Project Number: | 2024-001        |
|-----------------|-----------------|
| Issue:          | January 4, 2024 |
| Drawn By:       | MSG             |
| Checked By:     | Checker         |
|                 |                 |

Revision 1 Date:

Revision 2 Date:

Revision 3 Date:

Revision 4 Date:



3/1/2024 2:24:17 PM



1 Front Elevation 1/4" = 1'-0"





## NCE RESIDE WB83

| Project Number: | 2024-001        |
|-----------------|-----------------|
| Issue:          | January 4, 2024 |
| Drawn By:       | Author          |
| Checked By:     | Checker         |
| Revision 1 Date |                 |

Revision 1 Date:

Revision 2 Date: Revision 3 Date:

Revision 4 Date:



| _ |     |       |      |  |   |   |   |   |   |
|---|-----|-------|------|--|---|---|---|---