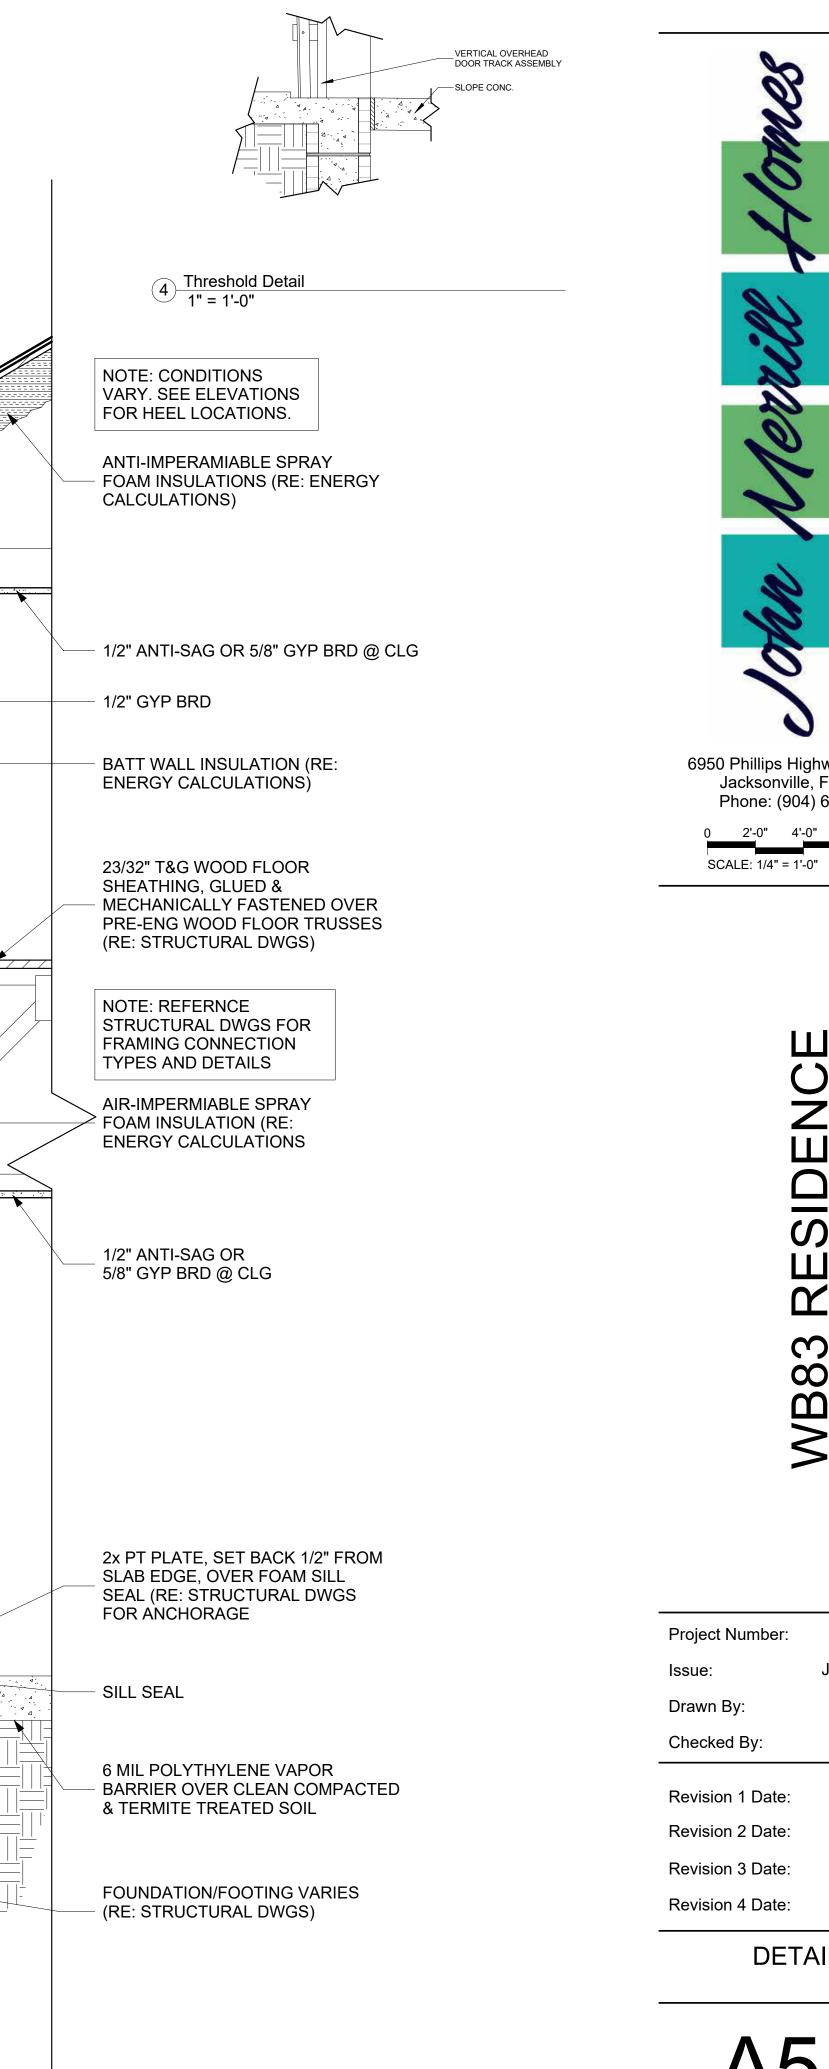

2x BLKG AT HEEL CONDITIONS (RE: STRUCTURAL DWGS)

**EXTEND SHEATHING & WATER-RESISTIVE BARRIER TO TOP** CHORD OF ROOF TRUSS

> STRUCTURAL ANCHOR AT EACH TRUSS (RE: STRUCTURAL DWGS)

(2) 2x TOP PLATE (RE: STRUCTURAL DWGS)

ALUMINUM DRIP OVER ALUMINUM WRAPPED PT 1X2 -AND 2X6 FASCIA

VINYL SOFFIT INSTALLED PER MANUFAC. WRITTEN SPECIFICATIONS (SEE ROOF PLAN FOR VENTED SOFFIT LOC/RE: STRUCTURAL DWGS)

> FRIEZE (SEE ELEVATIONS FOR LOCATION)

ENGINEERED PRE-PRIMED SIDING INSTALLED PER MANUFAC. WRITTEN SPECIFICATIONS OVER APPROVED WATER-RESISTIVE BARRIER

> 2x PLATE (RE: STRUCTURAL DWGS)

EXTERIOR SHEATHING TO SPAN CONTINUOUS ACROSS FLOOR SYSTEM OR ALTERNATE 3/4" RIM BOARD W/ SPLICE AT EXTERIOR SHEATHING PER APA **RECOMMENDATIONS (RE:** STRUCTURAL DWGS)

> (2) 2x TOP PLATE (RE: STRUCTURAL DWGS)

WATER-RESISTIVE BARRIER OVER WOOD STRUCTURAL PANEL SHEATHING (RE: STRUCTURAL DWGS FOR SHEATHING)

> 2x WD STUDS (RE: STRUCTURAL DWGS)

EXTEND WATER-**RESISTIVE BARRIER BEHIND STARTER STRIP** 

> 1/4" MIN. PT WD LATH STARTERS STRIP

> > FINISH GRADE (SLOPE AWAY)

À 4-

1' - 1 7/8"

0, < DRE Ô BUIL DESIG 6950 Phillips Highway, Suite 32 Jacksonville, FL 32216 Phone: (904) 626-5100 ) 2'-0" 4'-0" 8'-0"

LIVE