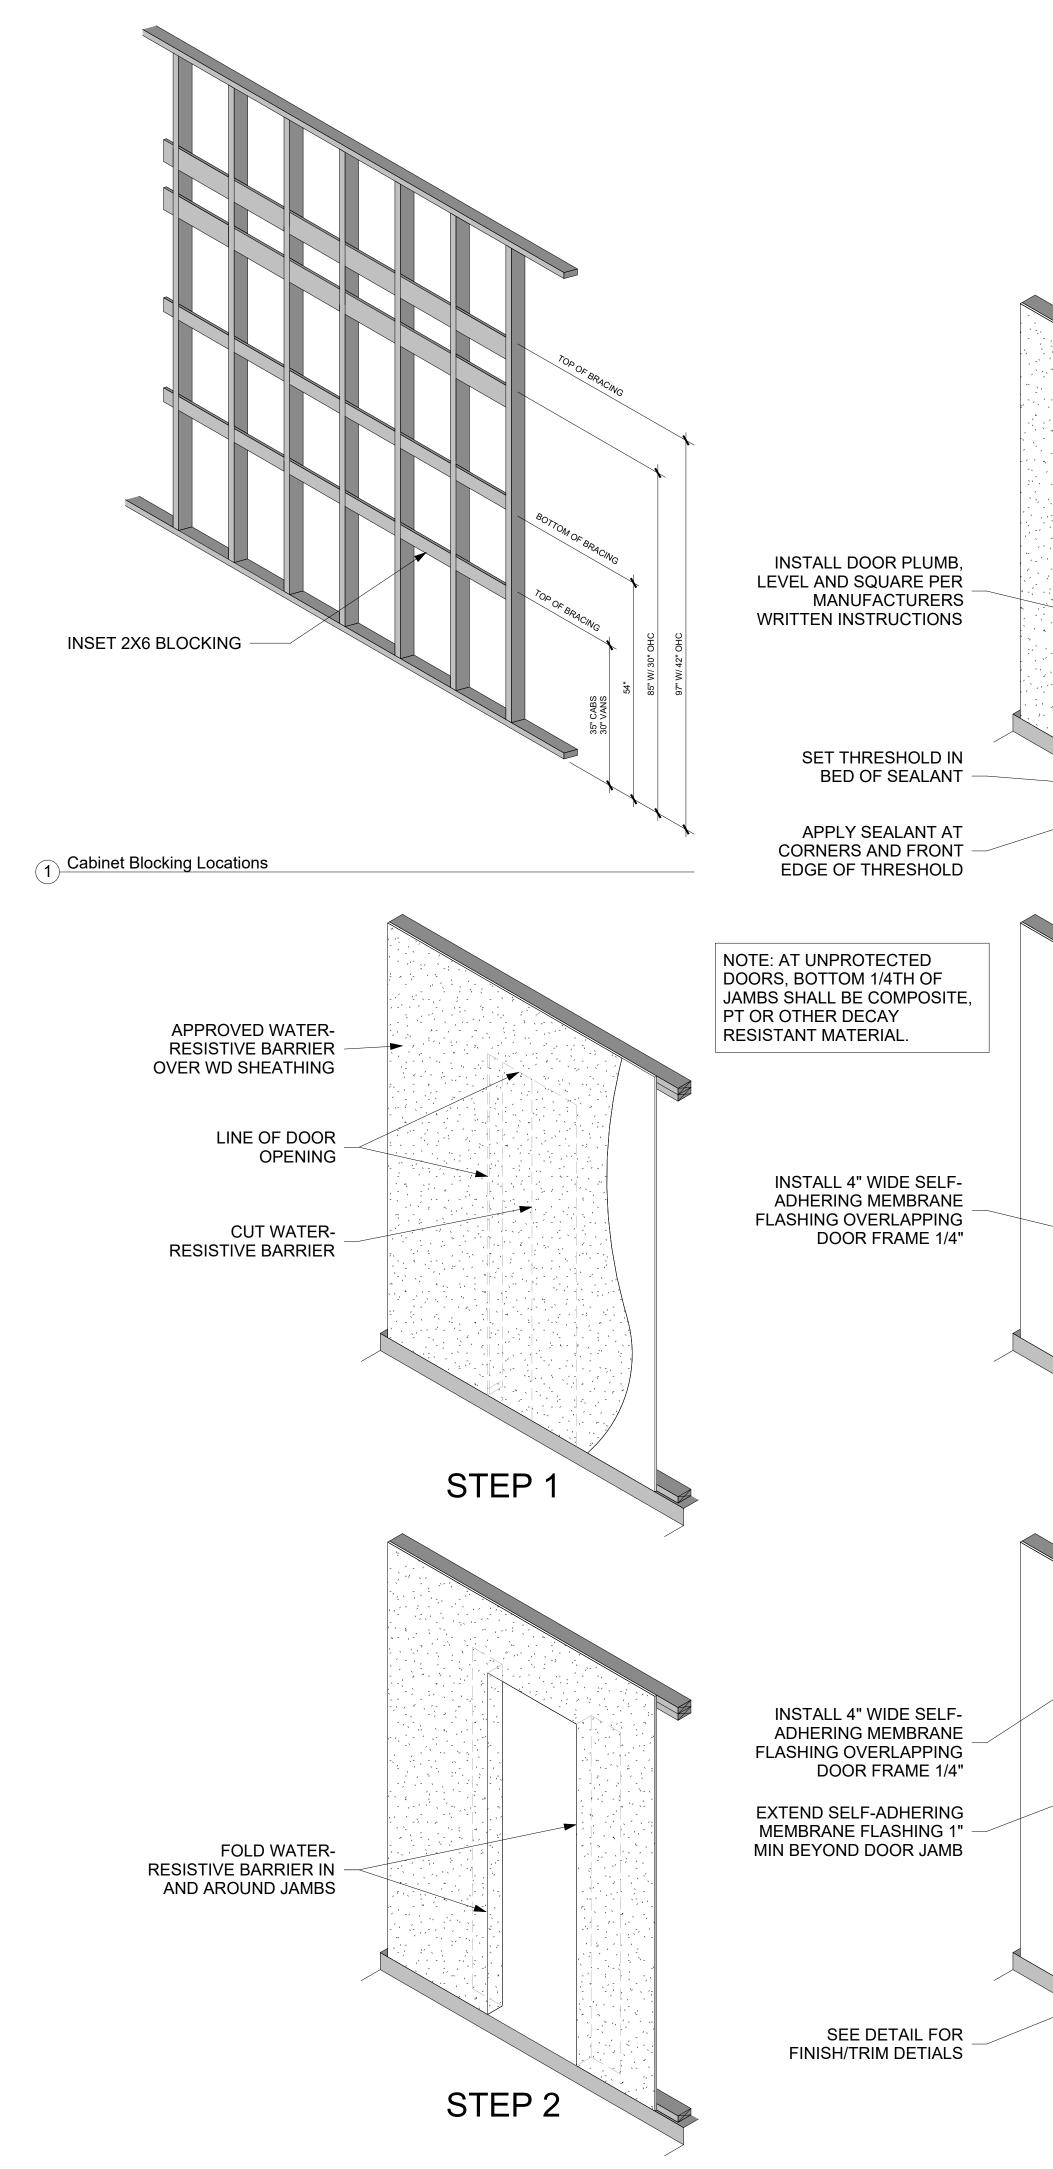

\_ **=**\_

| IСШ    |  |
|--------|--|
|        |  |
| ESI    |  |
| 300    |  |
| /B8    |  |
| $\leq$ |  |

| Project Number: | 2024-001        |
|-----------------|-----------------|
| Issue:          | January 4, 2024 |
| Drawn By:       | Author          |
| Checked By:     | Checker         |
|                 |                 |

Revision 1 Date:

Revision 2 Date:

Revision 3 Date:

Revision 4 Date:

## ROOF PLAN







INSTALL SELF-ADHERING MEMBRANE FLASHING OVER WINDOW FLANGE & EXPOSED SHEATHING

EXTEND SELF-ADHERING MEMBRANE FLASHING 1" MIN BEYOND JAMB FLASHING



APPLY 3/8" NOM. CONTINUOUS BEAD

OF SEALANT AT JAMBS AND HEAD

OR APPLY TO BACK OF WINDOW NAILING FLANGE IN LINE W/ PRE-PUNCHED HOLES OR SLOTS.

1 <u>Door Trim Detail</u> 1" = 1'-0"



5/4x2 FC

TRIM (TYP)



Author





WD ROOF SHEATHING OVER PRE-ENG ED TRUSSES (RE: STRUCTURAL DWGS)

2x BLKG AT HEEL CONDITIONS (RE: STRUCTURAL DWGS)

**EXTEND SHEATHING & WATER-RESISTIVE BARRIER TO TOP** CHORD OF ROOF TRUSS

> STRUCTURAL ANCHOR AT EACH TRUSS (RE: STRUCTURAL DWGS)

(2) 2x TOP PLATE (RE: STRUCTURAL DWGS)

ALUMINUM DRIP OVER ALUMINUM WRAPPED PT 1X2 -AND 2X6 FASCIA

VINYL SOFFIT INSTALLED PER MANUFAC. WRITTEN SPECIFICATIONS (SEE ROOF PLAN FOR VENTED SOFFIT LOC/RE: STRUCTURAL DWGS)

> FRIEZE (SEE ELEVATIONS FOR LOCATION)

ENGINEERED PRE-PRIMED SIDING INSTALLED PER MANUFAC. WRITTEN SPECIFICATIONS OVER APPROVED WATER-RESISTIVE BARRIER

> 2x PLATE (RE: STRUCTURAL DWGS)

EXTERIOR SHEATHING TO SPAN CONTINUOUS ACROSS FLOOR SYSTEM OR ALTERNATE 3/4" RIM BOARD W/ SPLICE AT EXTERIOR SHEATHING PER APA **RECOMMENDATIONS