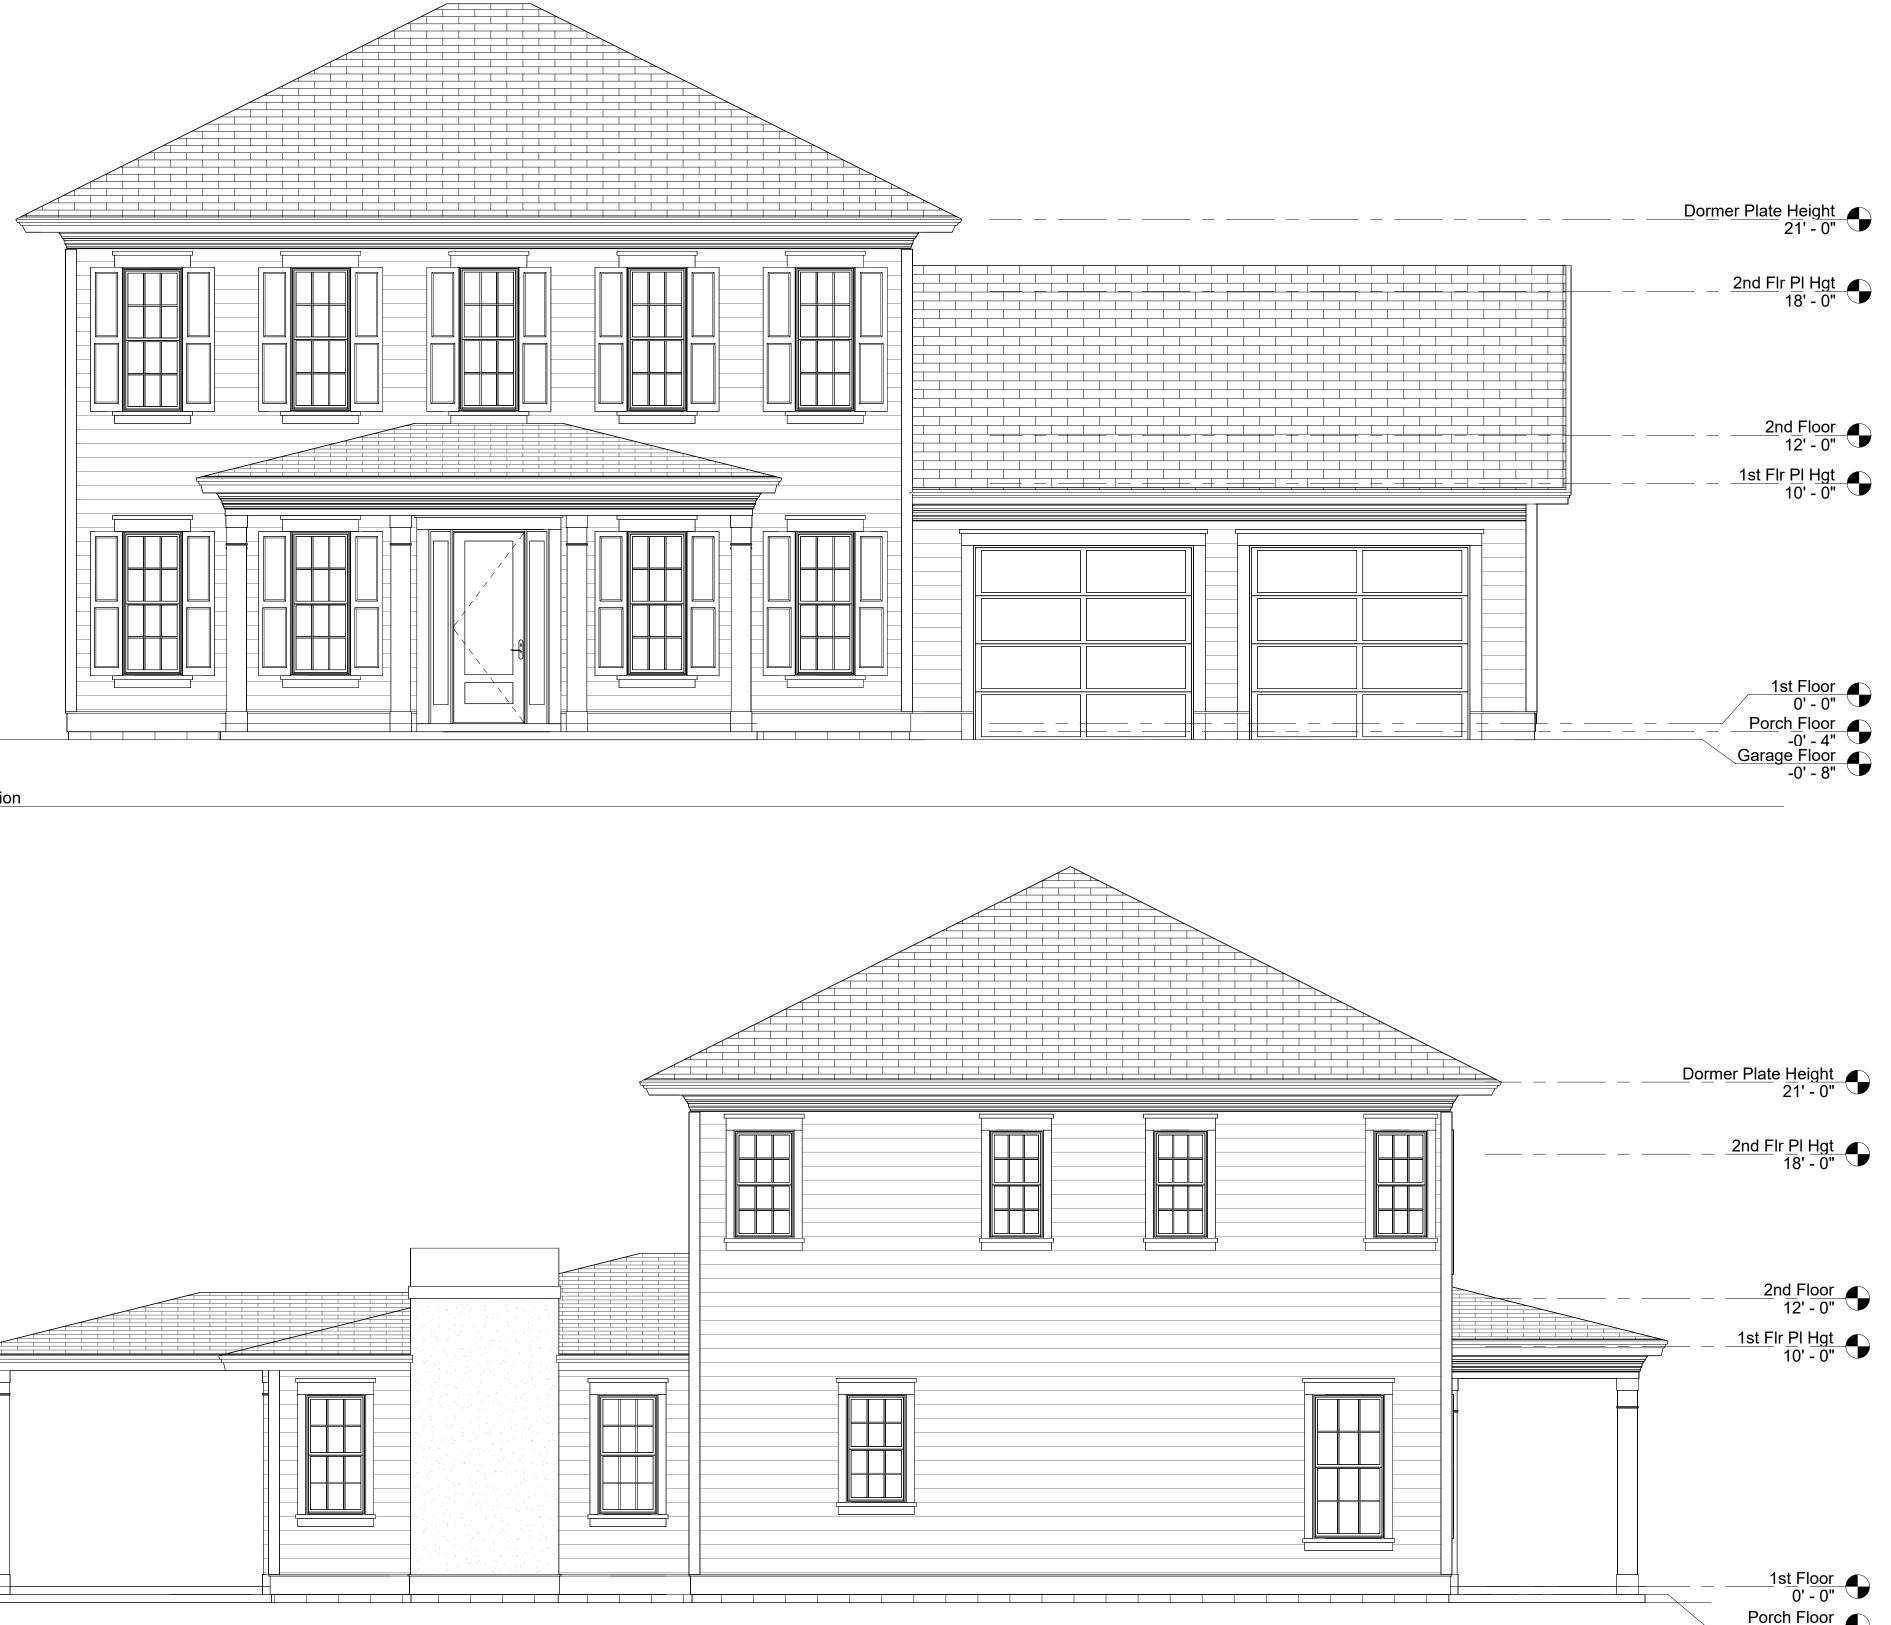

Revision 1 Date:

Revision 2 Date:

Revision 3 Date:

Revision 4 Date:

3/1/2024 2:24:17 PM

1 Front Elevation 1/4" = 1'-0"

1 <u>Rear Elevation</u> 1/4" = 1'-0"

| Project Number: | 2024-001        |
|-----------------|-----------------|
| Issue:          | January 4, 2024 |
| Drawn By:       | Author          |
| Checked By:     | Checker         |
| Revision 1 Date |                 |

Revision 1 Date:

Revision 2 Date: Revision 3 Date:

Revision 4 Date:

NOTE: ALL GABLES TO HAVE A 12" OVERHANG. ALL OTHER OVERHANGS TO MEASURE 18".

NOTE: ALL GABLES TO HAVE A 12" OVERHANG. ALL OTHER OVERHANGS TO MEASURE 18".