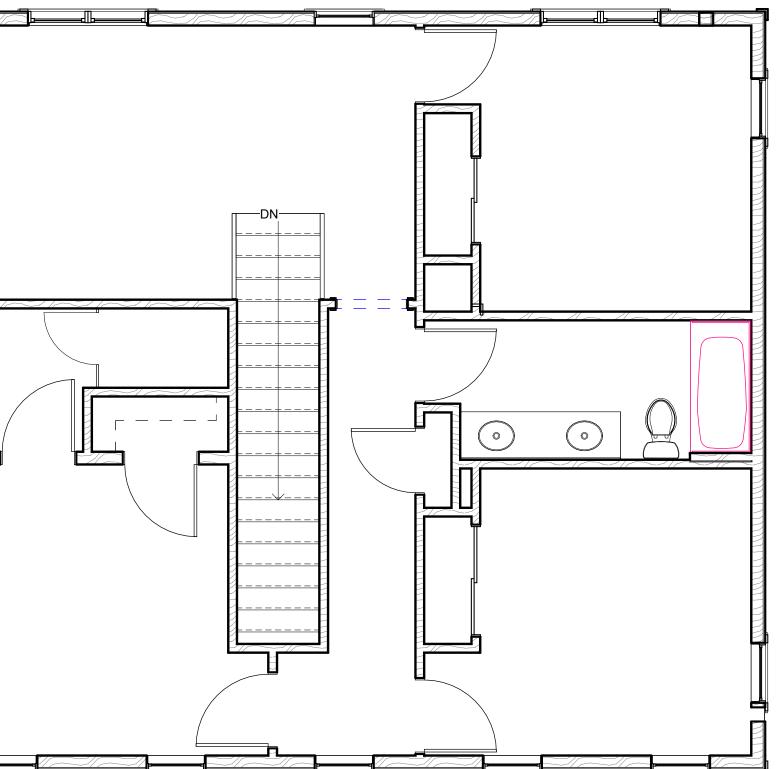

ES SHALL BE LISTED TAMPER-RESISTANT RECEPTACLES

NOTE: SMOKE DETECTORS SHALL NOT BE INSTALLED WITHIN 36" OF ANY SUPPLY REGISTERS OR WITHIN 5' OF ANY CEILING FAN PREWIRES.

<u>NOTE:</u> ALL LIGHTING TO BE CFL OR LED HIGH-EFFICACY BULBS PER FBC-ENERGY CONSERVATION R404.1

IVE 0, DRE 6 BUIL DESIG 6950 Phillips Highway, Suite 32 Jacksonville, FL 32216 Phone: (904) 626-5100 0 2'-0" 4'-0" 8'-0" SCALE: 1/4" = 1'-0"

## Ш NC RESIDE WB83

| Project Number: | 2024-001        |
|-----------------|-----------------|
| Issue:          | January 4, 2024 |
| Drawn By:       | Author          |
| Checked By:     | Checker         |
|                 |                 |

Revision 1 Date:

Revision 2 Date:

Revision 3 Date:

Revision 4 Date:





 $1 \frac{\text{Second Floor - Electrical}}{1/4" = 1'-0"}$ 





# WB83 RESIDENCE

| Project Number: | 2024-001        |
|-----------------|-----------------|
| Issue:          | January 4, 2024 |
| Drawn By:       | Author          |
| Checked By:     | Checker         |
|                 |                 |

Revision 1 Date:

Revision 2 Date:

Revision 3 Date:

Revision 4 Date:

## SECOND FLOOR ELECTRICAL PLAN



8/1/2024 2:24:22 PM