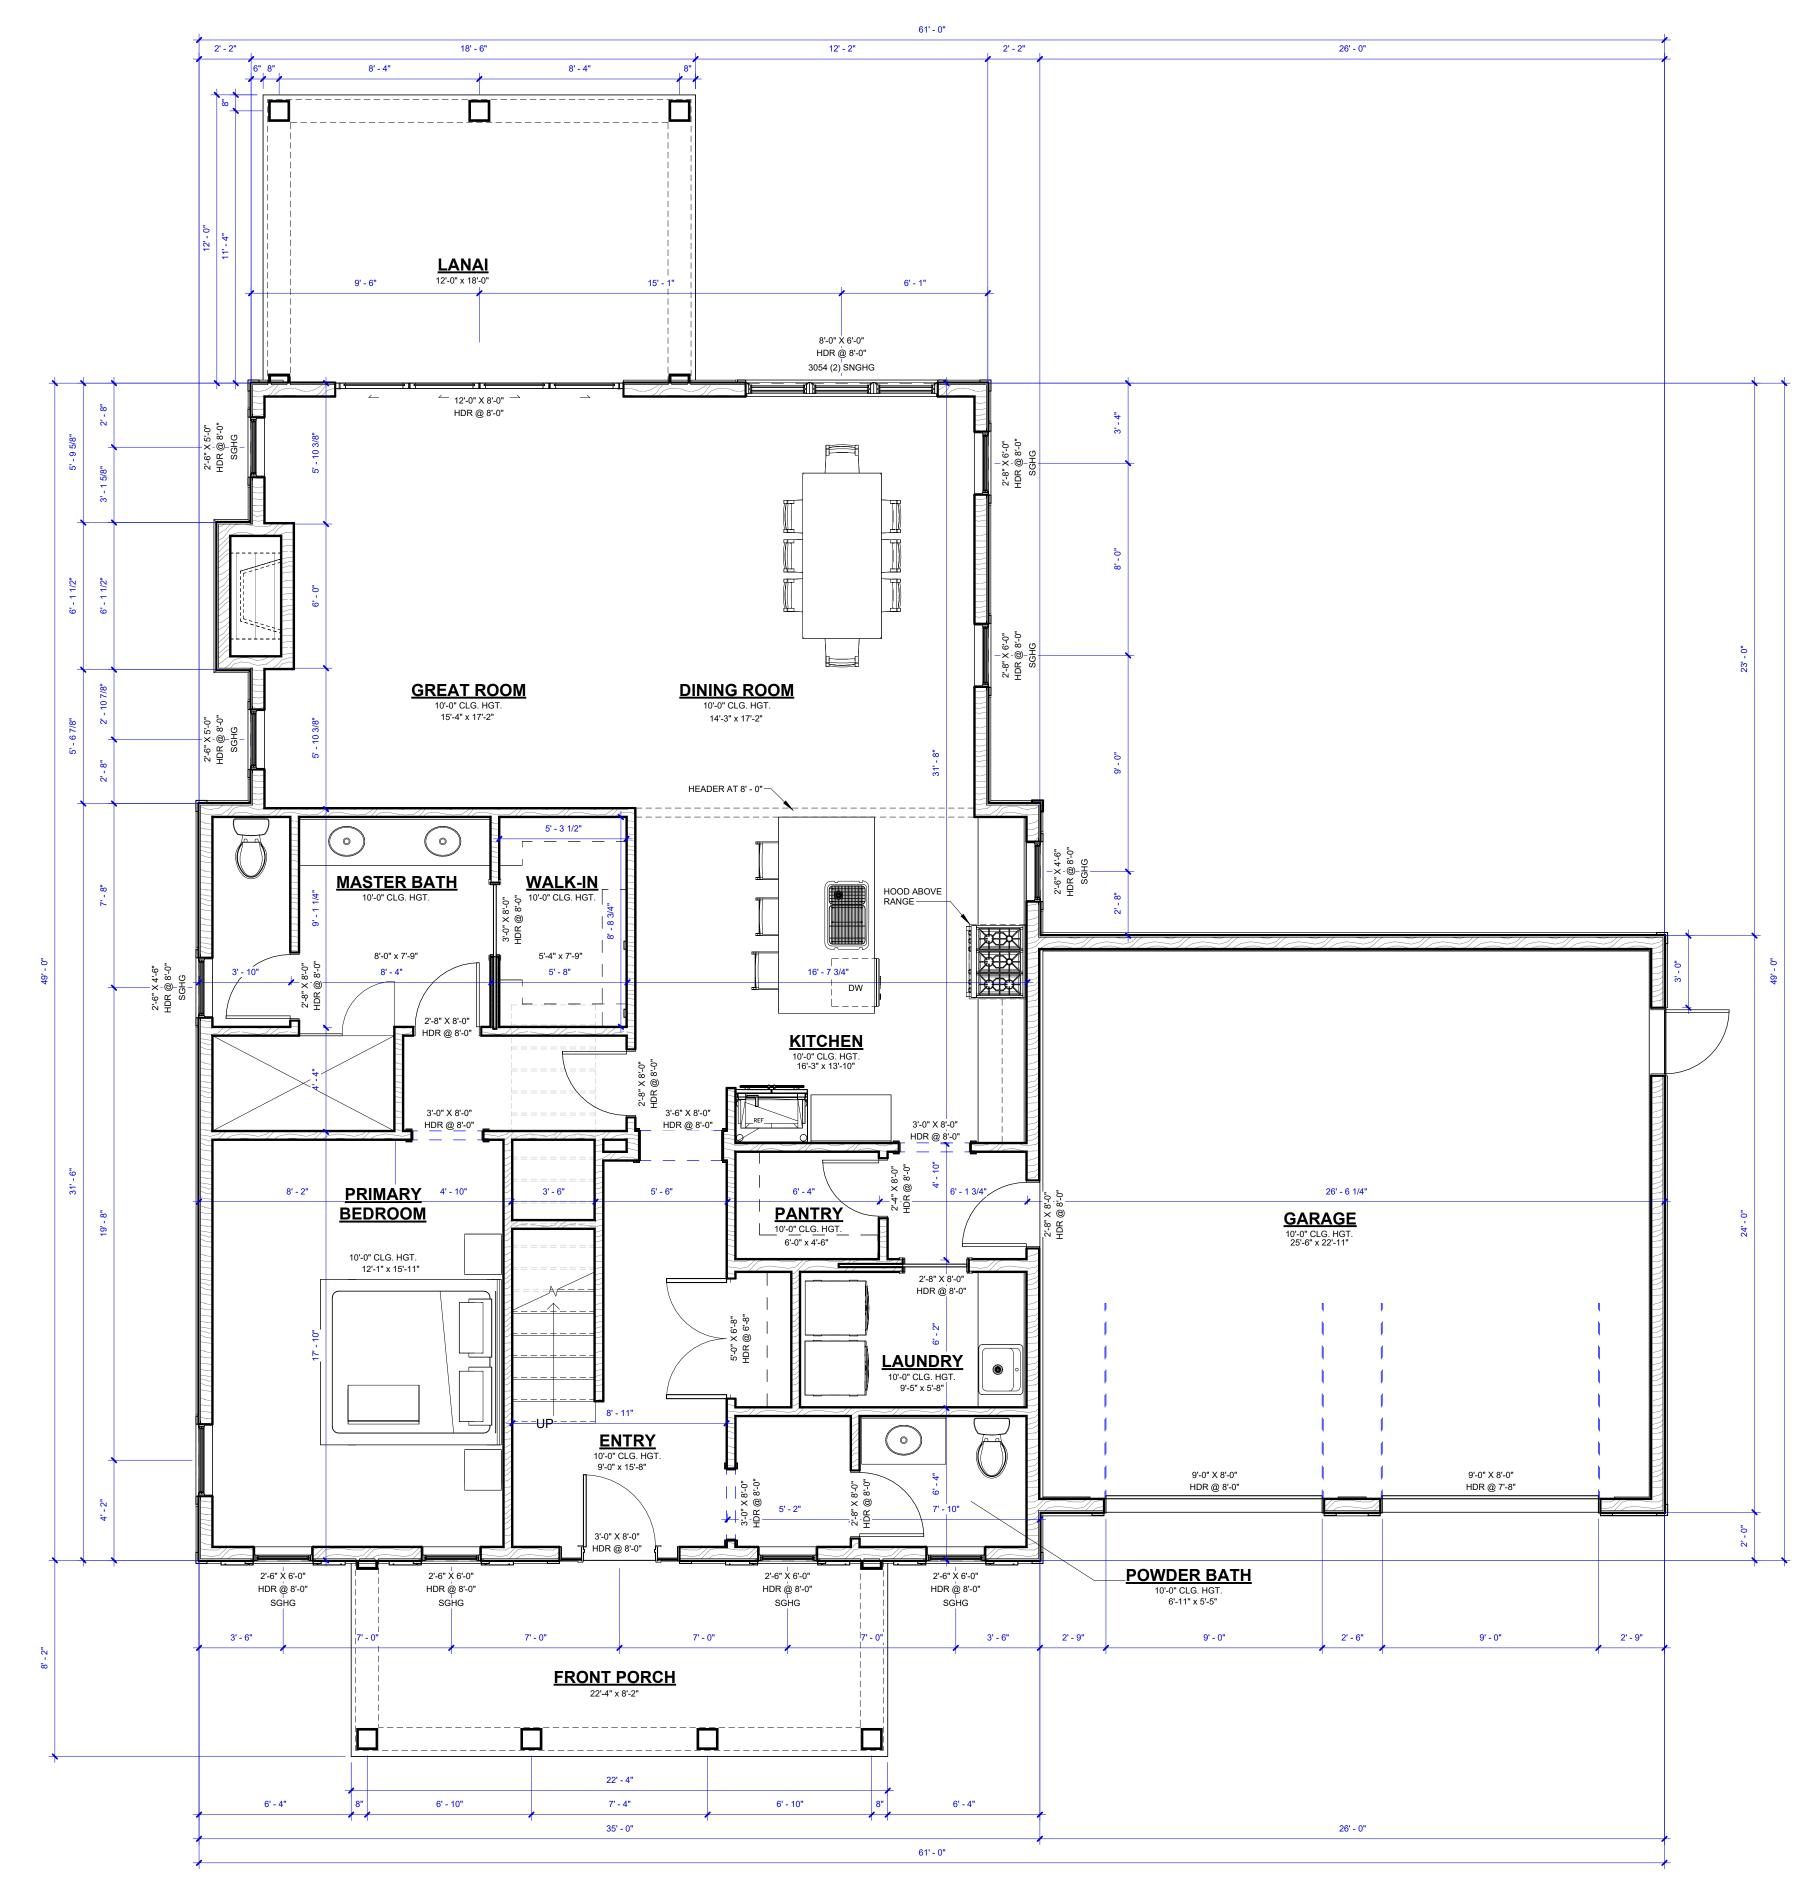

## FIRST FLOOR PLAN

## 8/1/2024 2:24:16 PM

## SQ. FT. CALC.

| NAME         | TYPE                            | PERIMETER         | AREA    |  |  |  |
|--------------|---------------------------------|-------------------|---------|--|--|--|
| First Floor  | First Floor - 4" Concrete       | 170' - 10 37/256" | 1648 SF |  |  |  |
| Garage       | Garage - 4" Concrete            | 100' - 0 1/4"     | 624 SF  |  |  |  |
| Front Porch  | Front Porch - 4" Concrete       | 61' - 0"          | 182 SF  |  |  |  |
| Second Floor | Second Floor - 24" Floor System | 175' - 11 5/256"  | 1040 SF |  |  |  |
| Lanai        | Lanai - 4" Concrete             | 60' - 0"          | 216 SF  |  |  |  |
| A/C          | 2,688 SQ. FT.                   |                   |         |  |  |  |

### NOTE:

PER FMC 5TH EDITION 2014 M603.1.1 PROVIDE 4" MIN. CLEAR SPACE AROUND ALL AIR HANDLING UNITS. COORDINATE DOOR LOCATION WITH MECHANICAL EQUIPMENT.

## NOTE:

REFER TO STRUCTURAL EGINEERING DRAWINGS FOR ALL EXTERIOR WALL STUD SPEICIES, SIZES, AND SPACING.