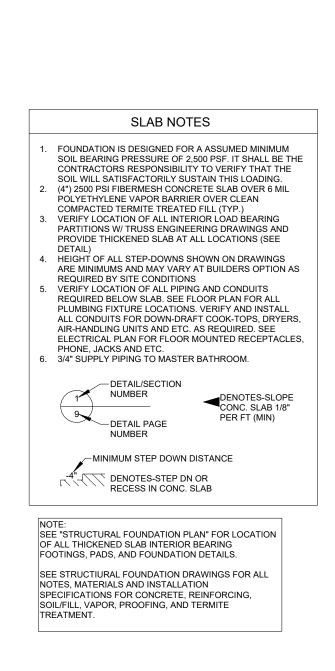

### NOTE:

PER FMC 5TH EDITION 2014 M603.1.1 PROVIDE 4" MIN. CLEAR SPACE AROUND ALL AIR HANDLING UNITS. COORDINATE DOOR LOCATION WITH MECHANICAL EQUIPMENT.

## NOTE:

REFER TO STRUCTURAL EGINEERING DRAWINGS FOR ALL EXTERIOR WALL STUD SPEICIES, SIZES, AND SPACING.

NOTE: ADD DRAFTS STOPPING AS REQUIRED PER FBC-R302.12

NOTE TO FRAMER: REFER TO STRUCTURAL ENGINEERING DRAWINGS FOR ALL EXTERIOR WALL STUD SPECIES, SIZES AND SPACING.