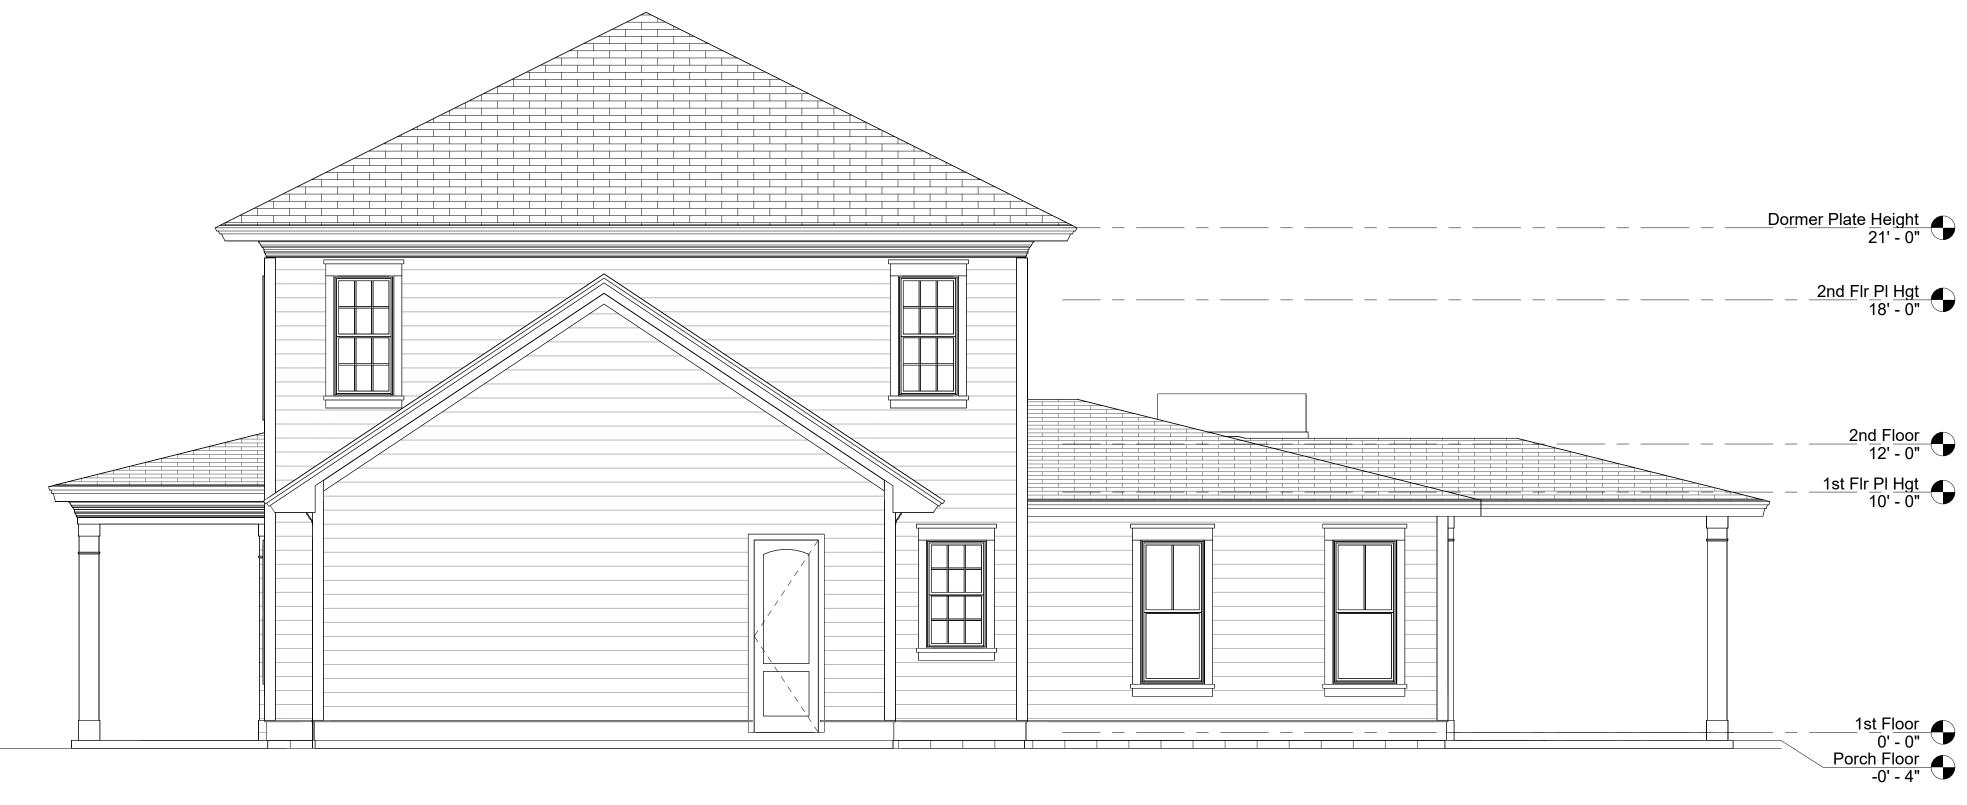

1 <u>Rear Elevation</u> 1/4" = 1'-0"

| Project Number: | 2024-001        |
|-----------------|-----------------|
| Issue:          | January 4, 2024 |
| Drawn By:       | Author          |
| Checked By:     | Checker         |
| Revision 1 Date |                 |

Revision 1 Date:

Revision 2 Date: Revision 3 Date:

Revision 4 Date:

NOTE: ALL GABLES TO HAVE A 12" OVERHANG. ALL OTHER OVERHANGS TO MEASURE 18".

NOTE: ALL GABLES TO HAVE A 12" OVERHANG. ALL OTHER OVERHANGS TO MEASURE 18".