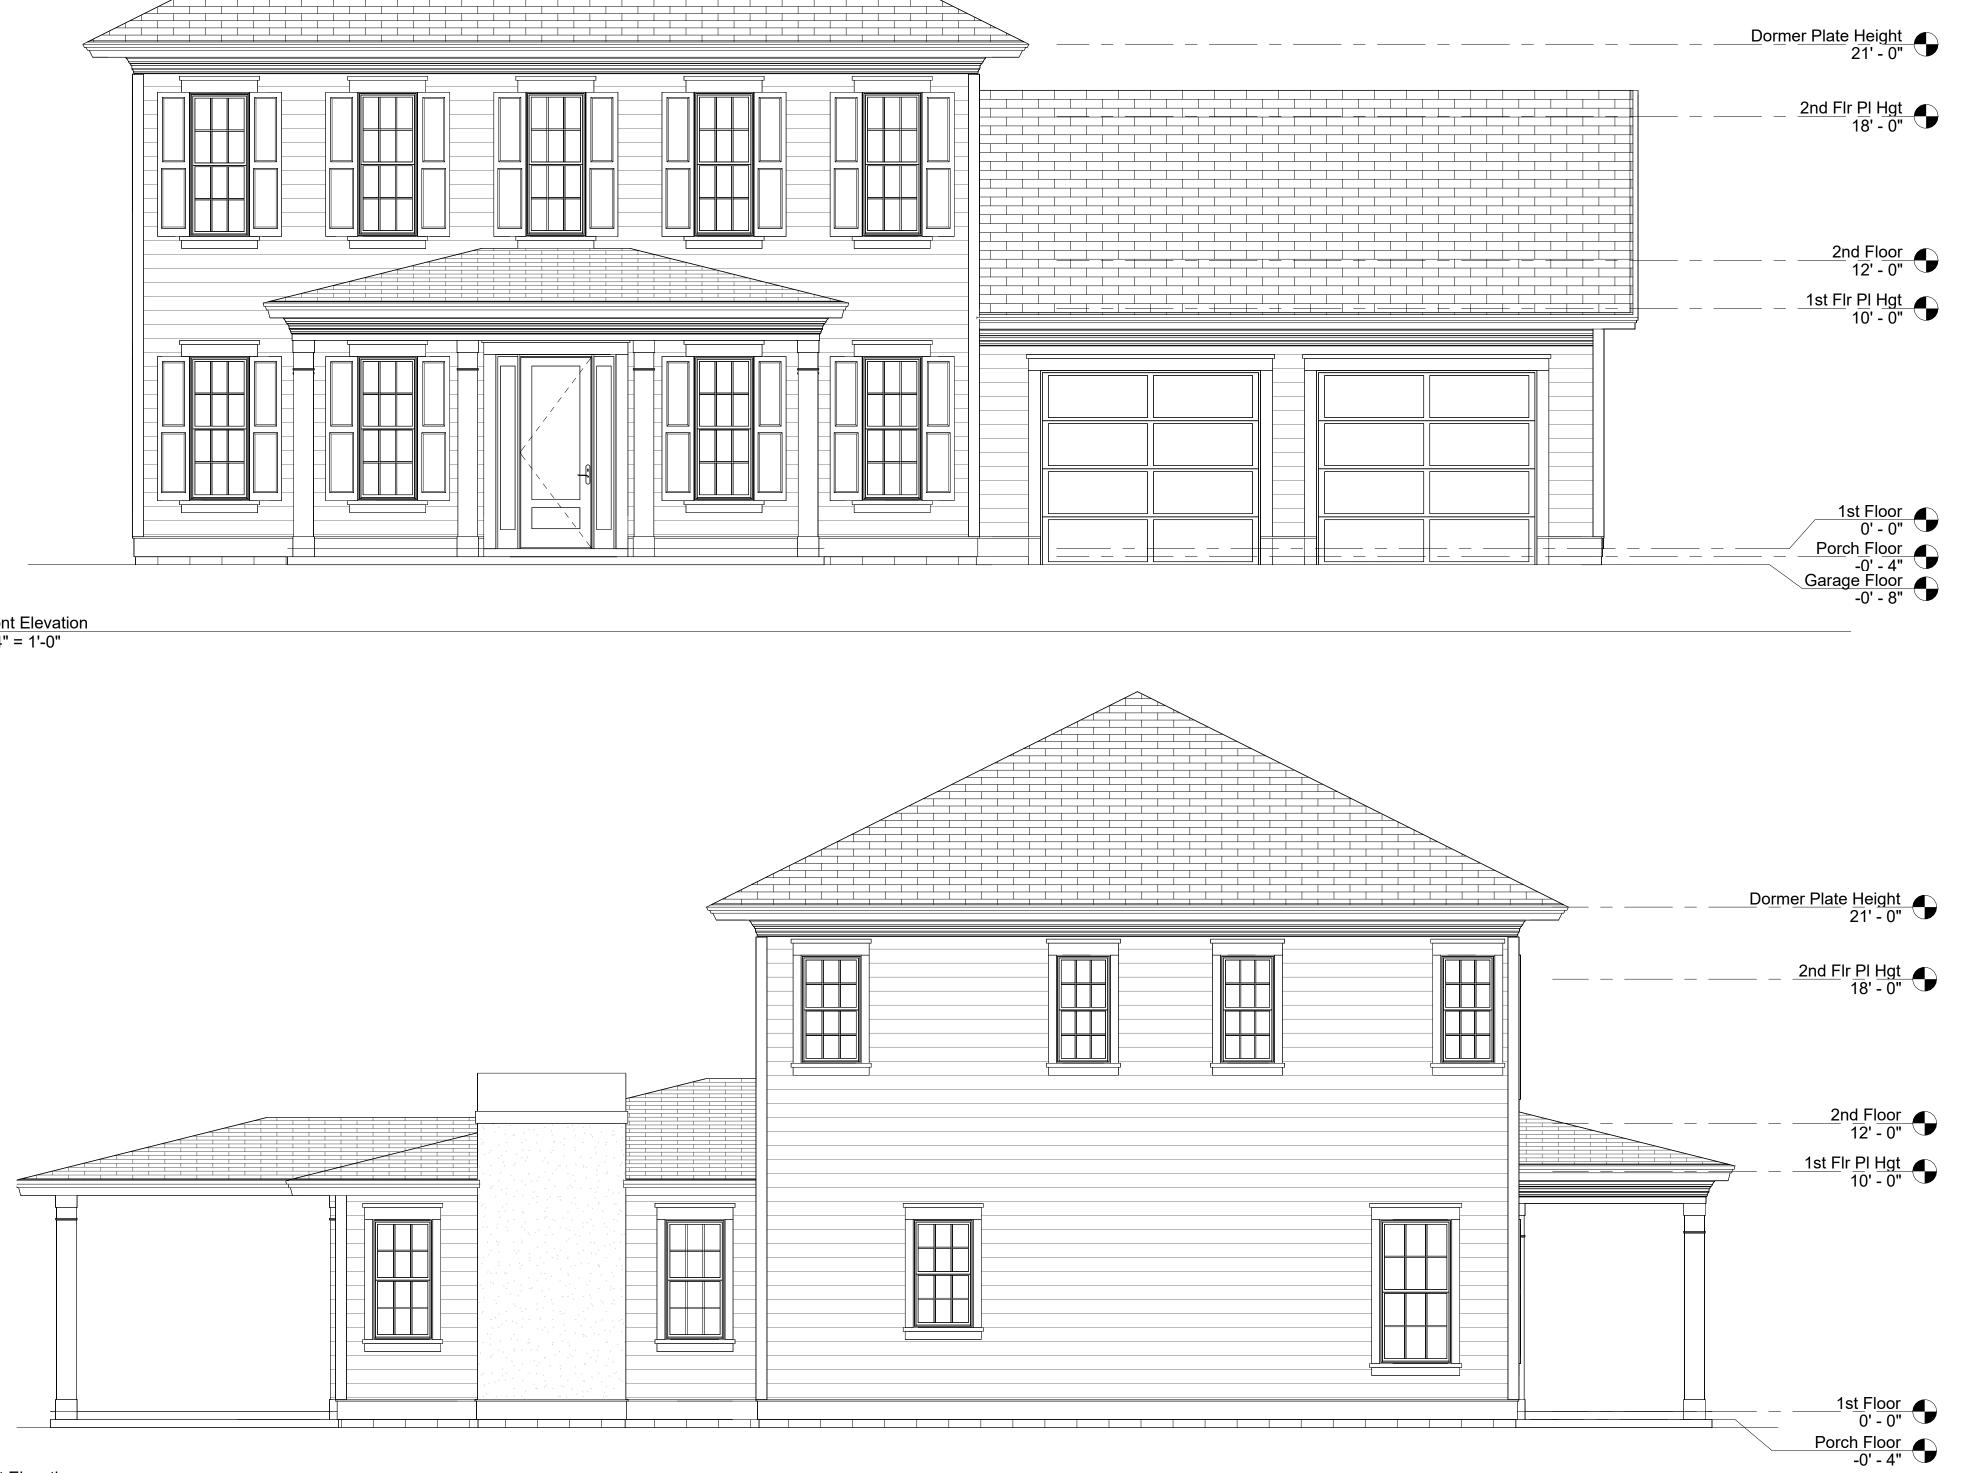

Revision 1 Date:

Revision 2 Date:

Revision 3 Date:

Revision 4 Date:

3/1/2024 2:24:17 PM

1 Front Elevation 1/4" = 1'-0"

1 <u>Rear Elevation</u> 1/4" = 1'-0"

| Project Number: | 2024-001        |
|-----------------|-----------------|
| Issue:          | January 4, 2024 |
| Drawn By:       | Author          |
| Checked By:     | Checker         |
| Revision 1 Date |                 |

Revision 1 Date:

Revision 2 Date: Revision 3 Date:

Revision 4 Date:

NOTE: ALL GABLES TO HAVE A 12" OVERHANG. ALL OTHER OVERHANGS TO MEASURE 18".

NOTE: ALL GABLES TO HAVE A 12" OVERHANG. ALL OTHER OVERHANGS TO MEASURE 18".