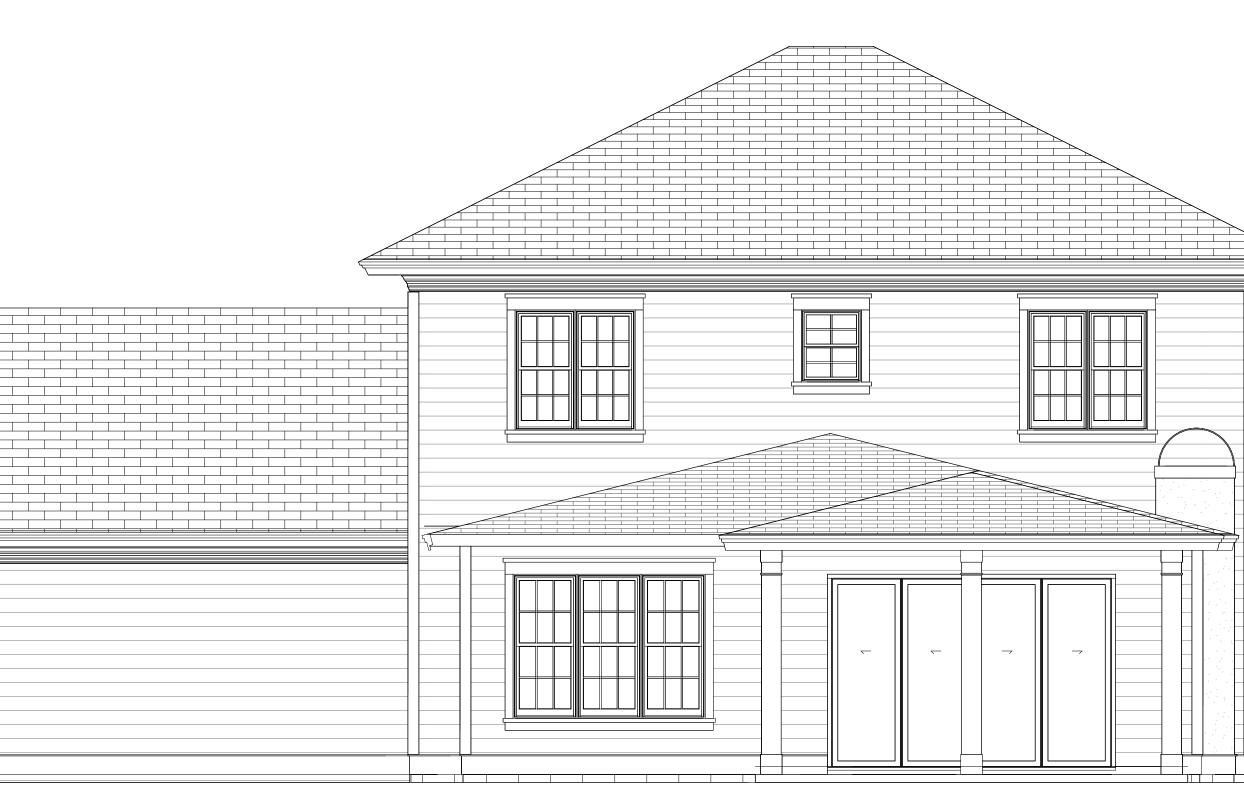

1 <u>Rear Elevation</u> 1/4" = 1'-0"

| Project Number: | 2024-001        |
|-----------------|-----------------|
| Issue:          | January 4, 2024 |
| Drawn By:       | Author          |
| Checked By:     | Checker         |
| Revision 1 Date |                 |

Revision 1 Date:

Revision 2 Date: Revision 3 Date:

Revision 4 Date:

NOTE: ALL GABLES TO HAVE A 12" OVERHANG. ALL OTHER OVERHANGS TO MEASURE 18".

NOTE: ALL GABLES TO HAVE A 12" OVERHANG. ALL OTHER OVERHANGS TO MEASURE 18".