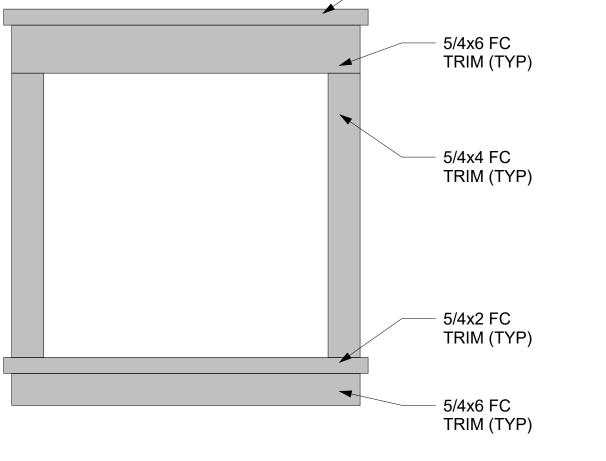

OR APPLY TO BACK OF WINDOW NAILING FLANGE IN LINE W/ PRE-PUNCHED HOLES OR SLOTS.

1 <u>Door Trim Detail</u> 1" = 1'-0"

5/4x2 FC

TRIM (TYP)

Author

WD ROOF SHEATHING OVER PRE-ENG ED TRUSSES (RE: STRUCTURAL DWGS)