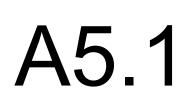

## ROOF PLAN

INSTALL SELF-ADHERING MEMBRANE FLASHING OVER WINDOW FLANGE & EXPOSED SHEATHING

EXTEND SELF-ADHERING MEMBRANE FLASHING 1" MIN BEYOND JAMB FLASHING

APPLY 3/8" NOM. CONTINUOUS BEAD

OF SEALANT AT JAMBS AND HEAD

OR APPLY TO BACK OF WINDOW NAILING FLANGE IN LINE W/ PRE-PUNCHED HOLES OR SLOTS.

1 <u>Door Trim Detail</u> 1" = 1'-0"

5/4x2 FC

TRIM (TYP)

Author

WD ROOF SHEATHING OVER PRE-ENG ED TRUSSES (RE: STRUCTURAL DWGS)

2x BLKG AT HEEL CONDITIONS (RE: STRUCTURAL DWGS)

**EXTEND SHEATHING & WATER-RESISTIVE BARRIER TO TOP** CHORD OF ROOF TRUSS

> STRUCTURAL ANCHOR AT EACH TRUSS (RE: STRUCTURAL DWGS)

(2) 2x TOP PLATE (RE: STRUCTURAL DWGS)

ALUMINUM DRIP OVER ALUMINUM WRAPPED PT 1X2 -AND 2X6 FASCIA

VINYL SOFFIT INSTALLED PER MANUFAC. WRITTEN SPECIFICATIONS (SEE ROOF PLAN FOR VENTED SOFFIT LOC/RE: STRUCTURAL DWGS)

> FRIEZE (SEE ELEVATIONS FOR LOCATION)

ENGINEERED PRE-PRIMED SIDING INSTALLED PER MANUFAC. WRITTEN SPECIFICATIONS OVER APPROVED WATER-RESISTIVE BARRIER

> 2x PLATE (RE: STRUCTURAL DWGS)

EXTERIOR SHEATHING TO SPAN CONTINUOUS ACROSS FLOOR SYSTEM OR ALTERNATE 3/4" RIM BOARD W/ SPLICE AT EXTERIOR SHEATHING PER APA **RECOMMENDATIONS (RE:** STRUCTURAL DWGS)

> (2) 2x TOP PLATE (RE: STRUCTURAL DWGS)

WATER-RESISTIVE BARRIER OVER WOOD STRUCTURAL PANEL SHEATHING (RE: STRUCTURAL DWGS FOR SHEATHING)

> 2x WD STUDS (RE: STRUCTURAL DWGS)

EXTEND WATER-**RESISTIVE BARRIER BEHIND STARTER STRIP** 

> 1/4" MIN. PT WD LATH STARTERS STRIP

> > FINISH GRADE (SLOPE AWAY)

À 4-

1' - 1 7/8"

0, < DRE Ô BUIL DESIG 6950 Phillips Highway, Suite 32 Jacksonville, FL 32216 Phone: (904) 626-5100 ) 2'-0" 4'-0" 8'-0"

LIVE