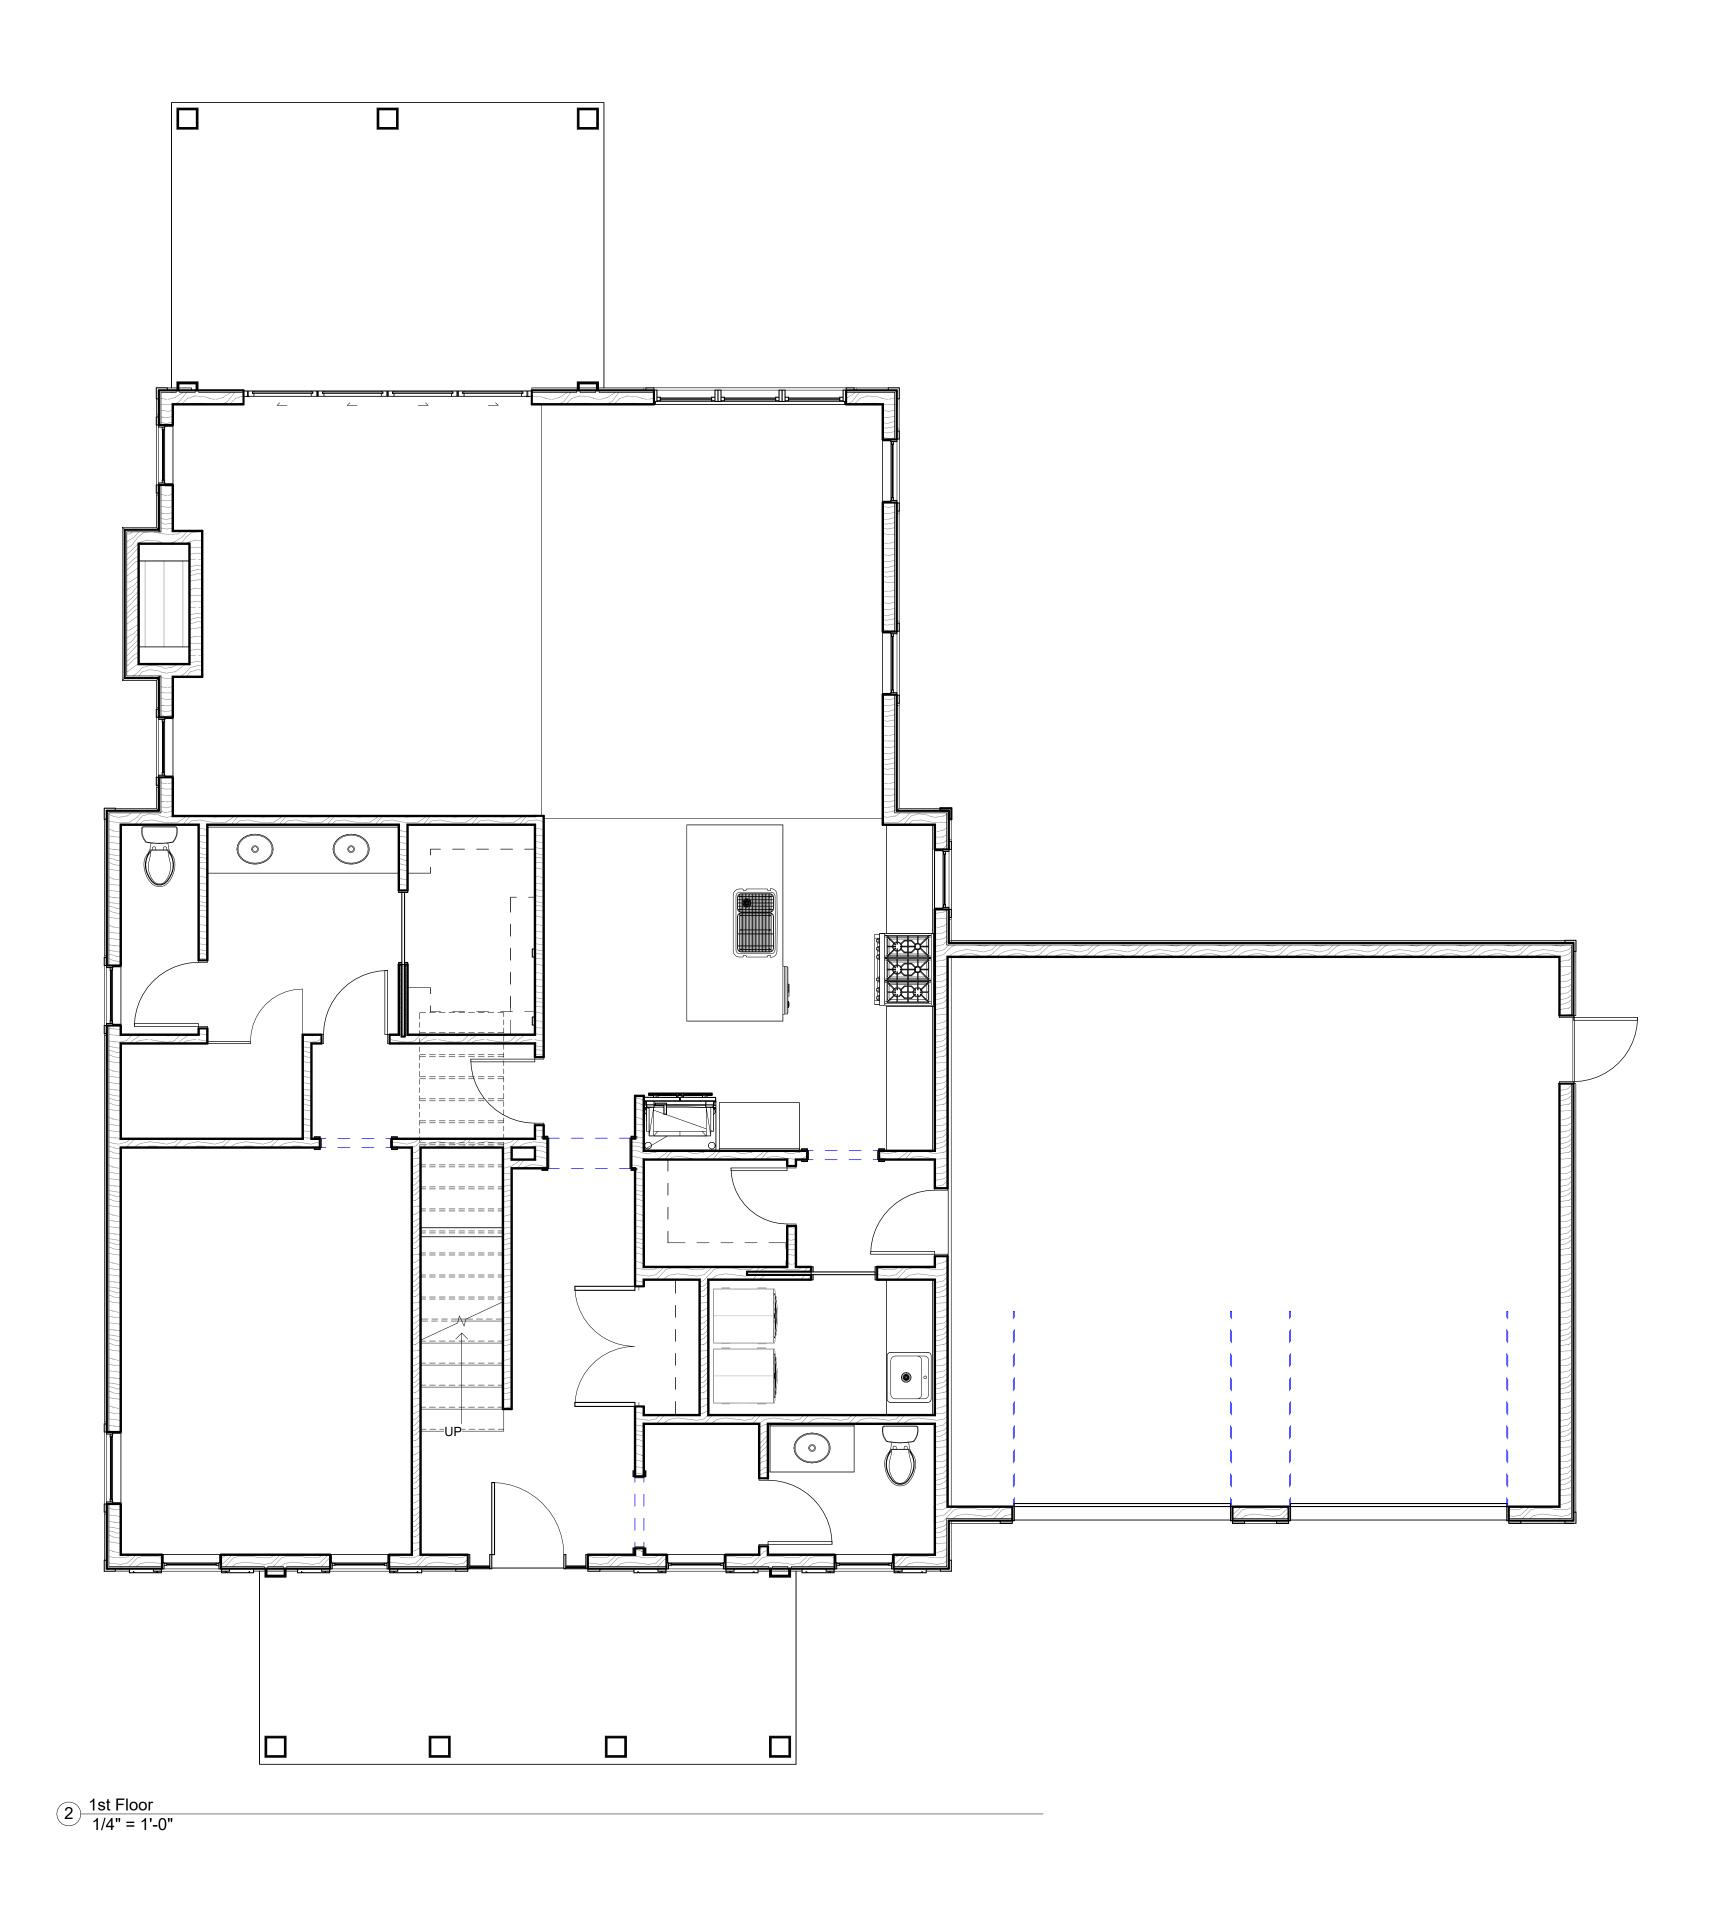

## FIRST FLOOR PLAN

## 8/1/2024 2:24:16 PM

## SQ. FT. CALC.

| NAME         | TYPE                            | PERIMETER         | AREA    |  |  |  |
|--------------|---------------------------------|-------------------|---------|--|--|--|
| First Floor  | First Floor - 4" Concrete       | 170' - 10 37/256" | 1648 SF |  |  |  |
| Garage       | Garage - 4" Concrete            | 100' - 0 1/4"     | 624 SF  |  |  |  |
| Front Porch  | Front Porch - 4" Concrete       | 61' - 0"          | 182 SF  |  |  |  |
| Second Floor | Second Floor - 24" Floor System | 175' - 11 5/256"  | 1040 SF |  |  |  |
| Lanai        | Lanai - 4" Concrete             | 60' - 0"          | 216 SF  |  |  |  |
| A/C          | 2,688 SQ. FT.                   |                   |         |  |  |  |