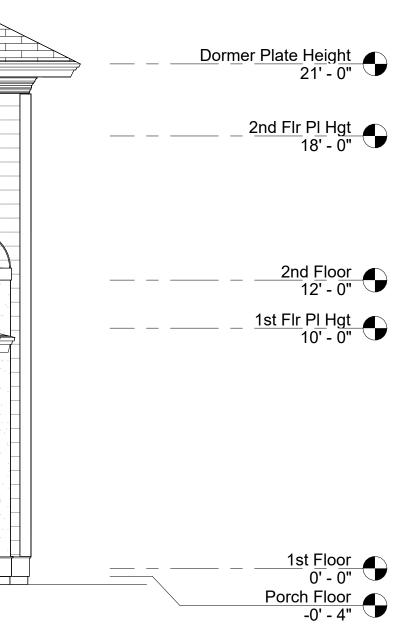

Revision 1 Date:

Revision 2 Date:

Revision 3 Date:

Revision 4 Date:

3/1/2024 2:24:17 PM

1 Front Elevation 1/4" = 1'-0"

1 <u>Rear Elevation</u> 1/4" = 1'-0"

| Project Number: | 2024-001        |
|-----------------|-----------------|
| Issue:          | January 4, 2024 |
| Drawn By:       | Author          |
| Checked By:     | Checker         |
| Revision 1 Date |                 |

Revision 1 Date:

Revision 2 Date: Revision 3 Date:

Revision 4 Date:

NOTE: ALL GABLES TO HAVE A 12" OVERHANG. ALL OTHER OVERHANGS TO MEASURE 18".

NOTE: ALL GABLES TO HAVE A 12" OVERHANG. ALL OTHER OVERHANGS TO MEASURE 18".