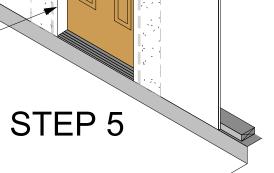

OR APPLY TO BACK OF WINDOW NAILING FLANGE IN LINE W/ PRE-PUNCHED HOLES OR SLOTS.

1 <u>Door Trim Detail</u> 1" = 1'-0"

5/4x2 FC

TRIM (TYP)

Author

WD ROOF SHEATHING OVER PRE-ENG ED TRUSSES (RE: STRUCTURAL DWGS)