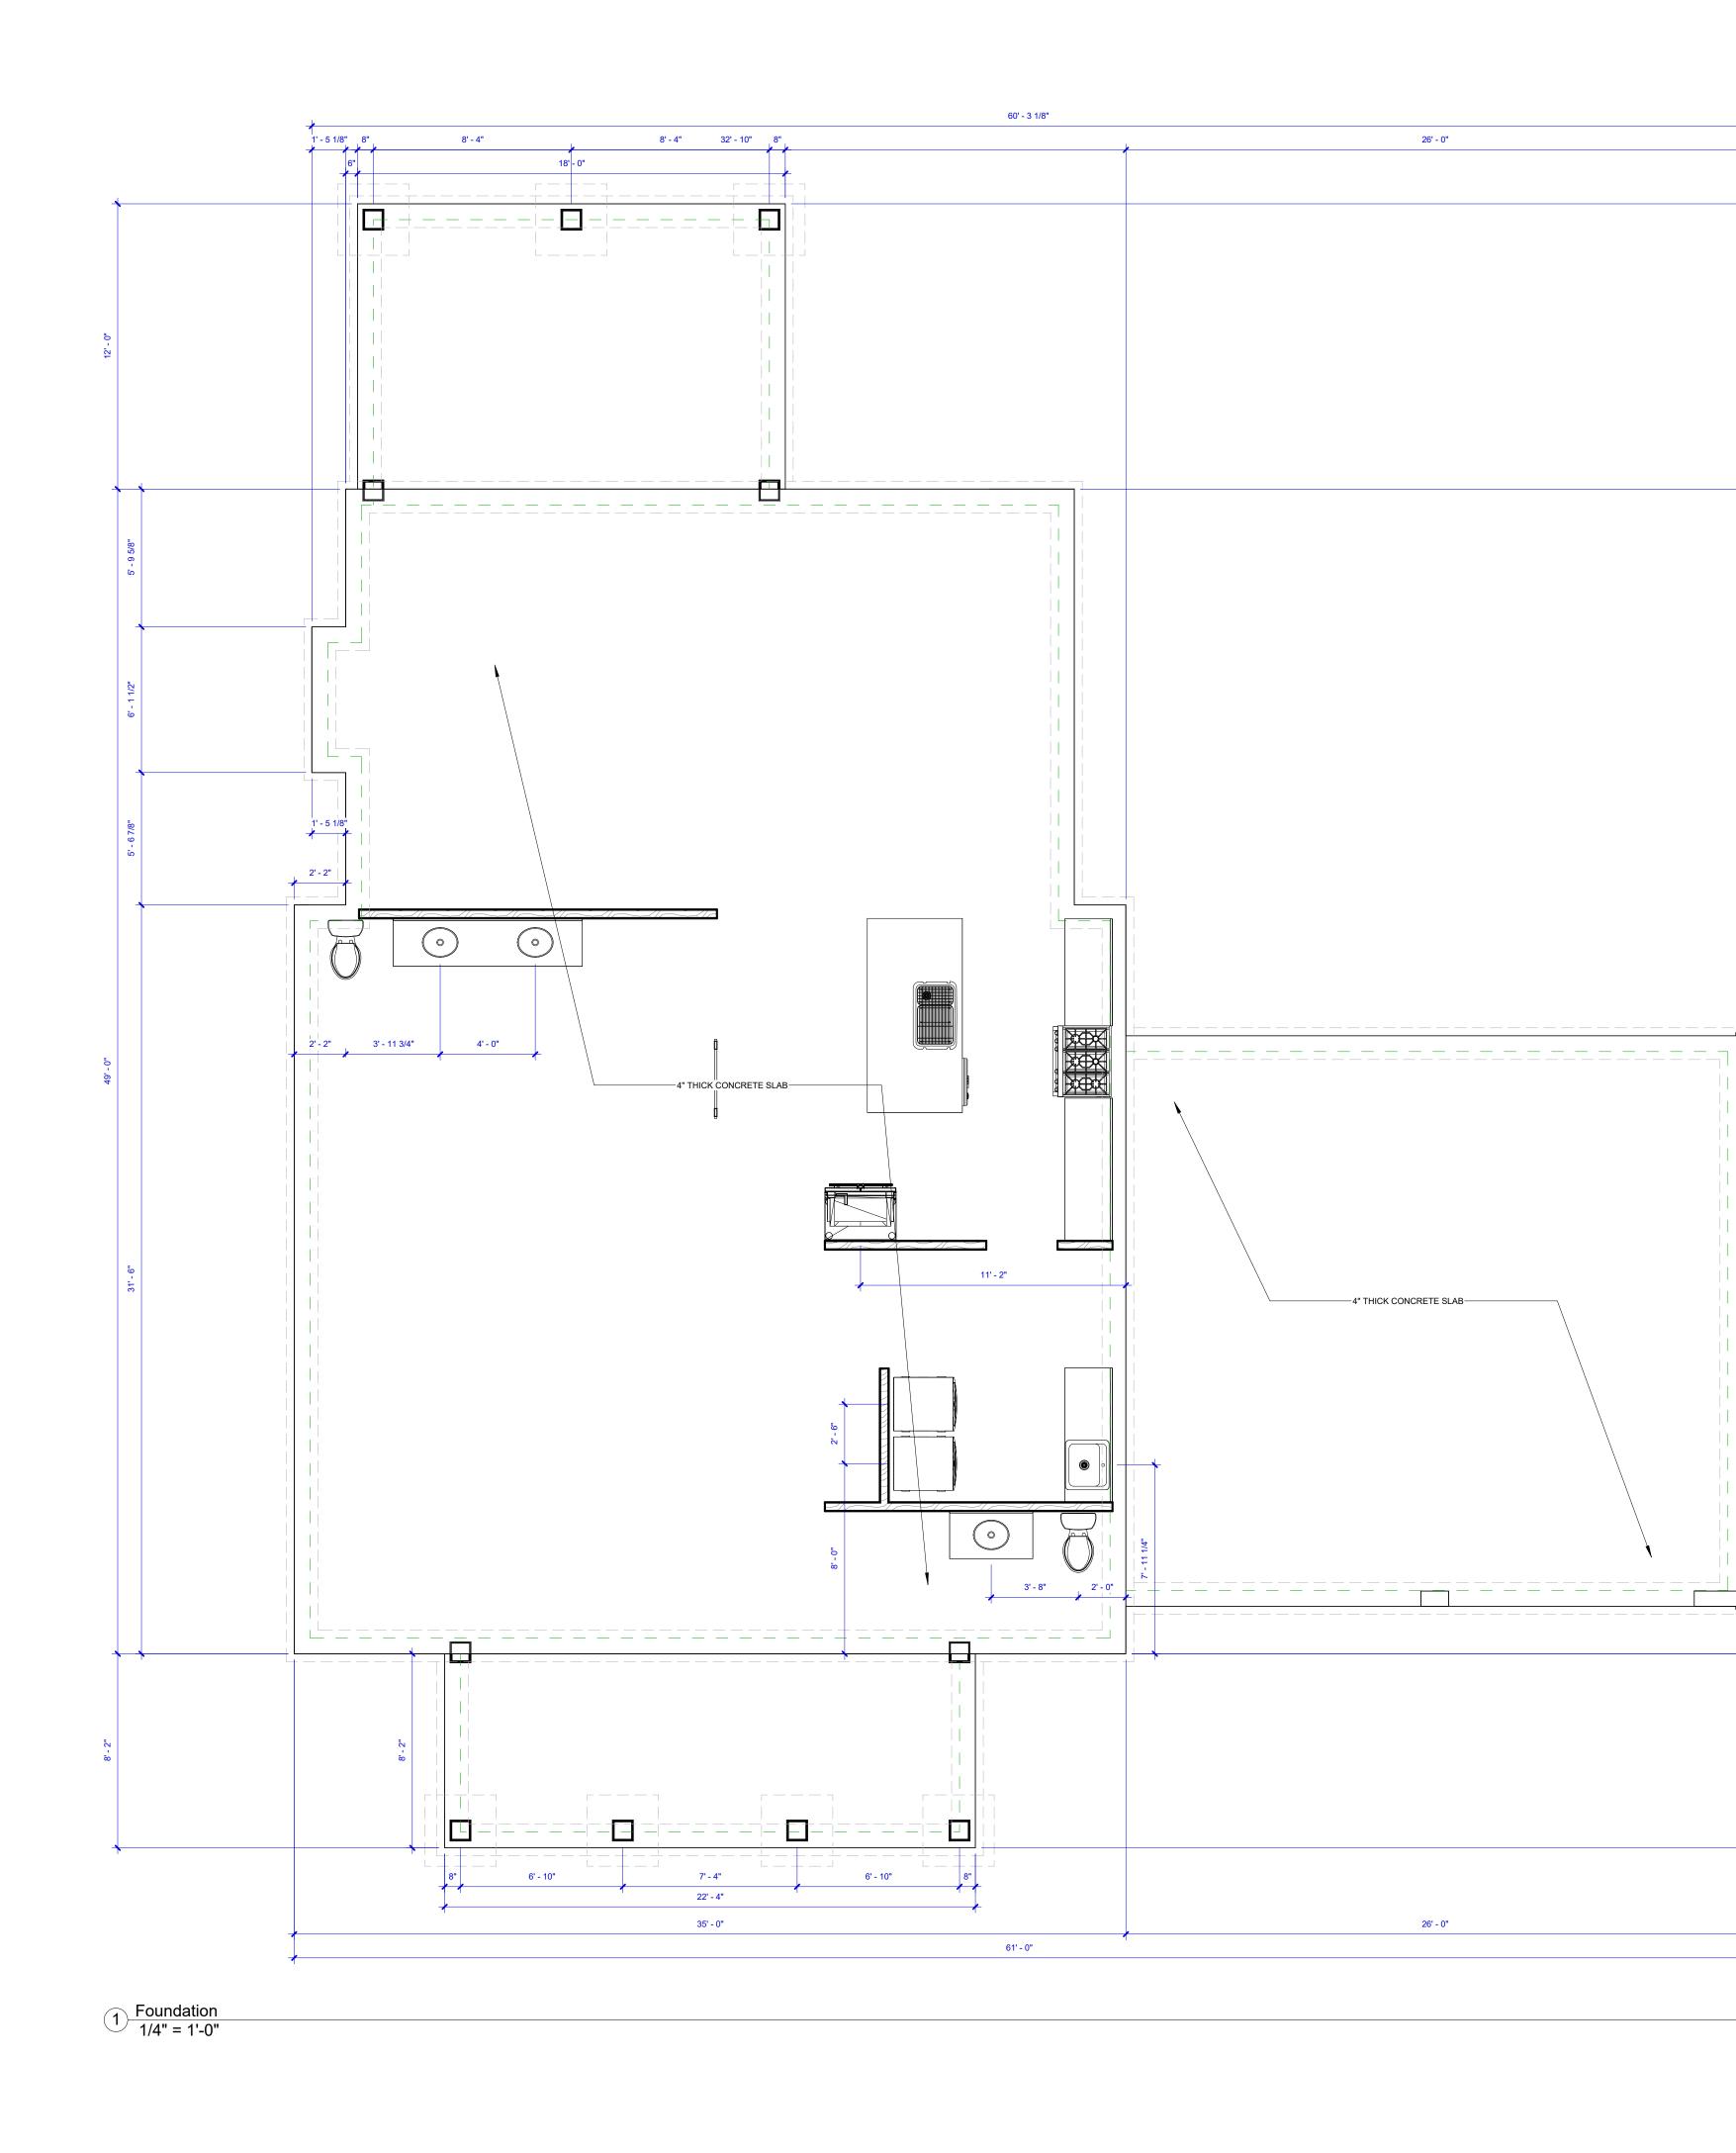

## FOUNDATION PLAN

8/1/2024 2:24:15 PM

1 <u>1st Floor</u> 1/4" = 1'-0"

## SQ. FT. CALC.

| NAME         | TYPE                            | PERIMETER         | AREA    |  |  |  |
|--------------|---------------------------------|-------------------|---------|--|--|--|
| First Floor  | First Floor - 4" Concrete       | 170' - 10 37/256" | 1648 SF |  |  |  |
| Garage       | Garage - 4" Concrete            | 100' - 0 1/4"     | 624 SF  |  |  |  |
| Front Porch  | Front Porch - 4" Concrete       | 61' - 0"          | 182 SF  |  |  |  |
| Second Floor | Second Floor - 24" Floor System | 175' - 11 5/256"  | 1040 SF |  |  |  |
| Lanai        | Lanai - 4" Concrete             | 60' - 0"          | 216 SF  |  |  |  |
| A/C          | 2,688 SQ. FT.                   |                   |         |  |  |  |