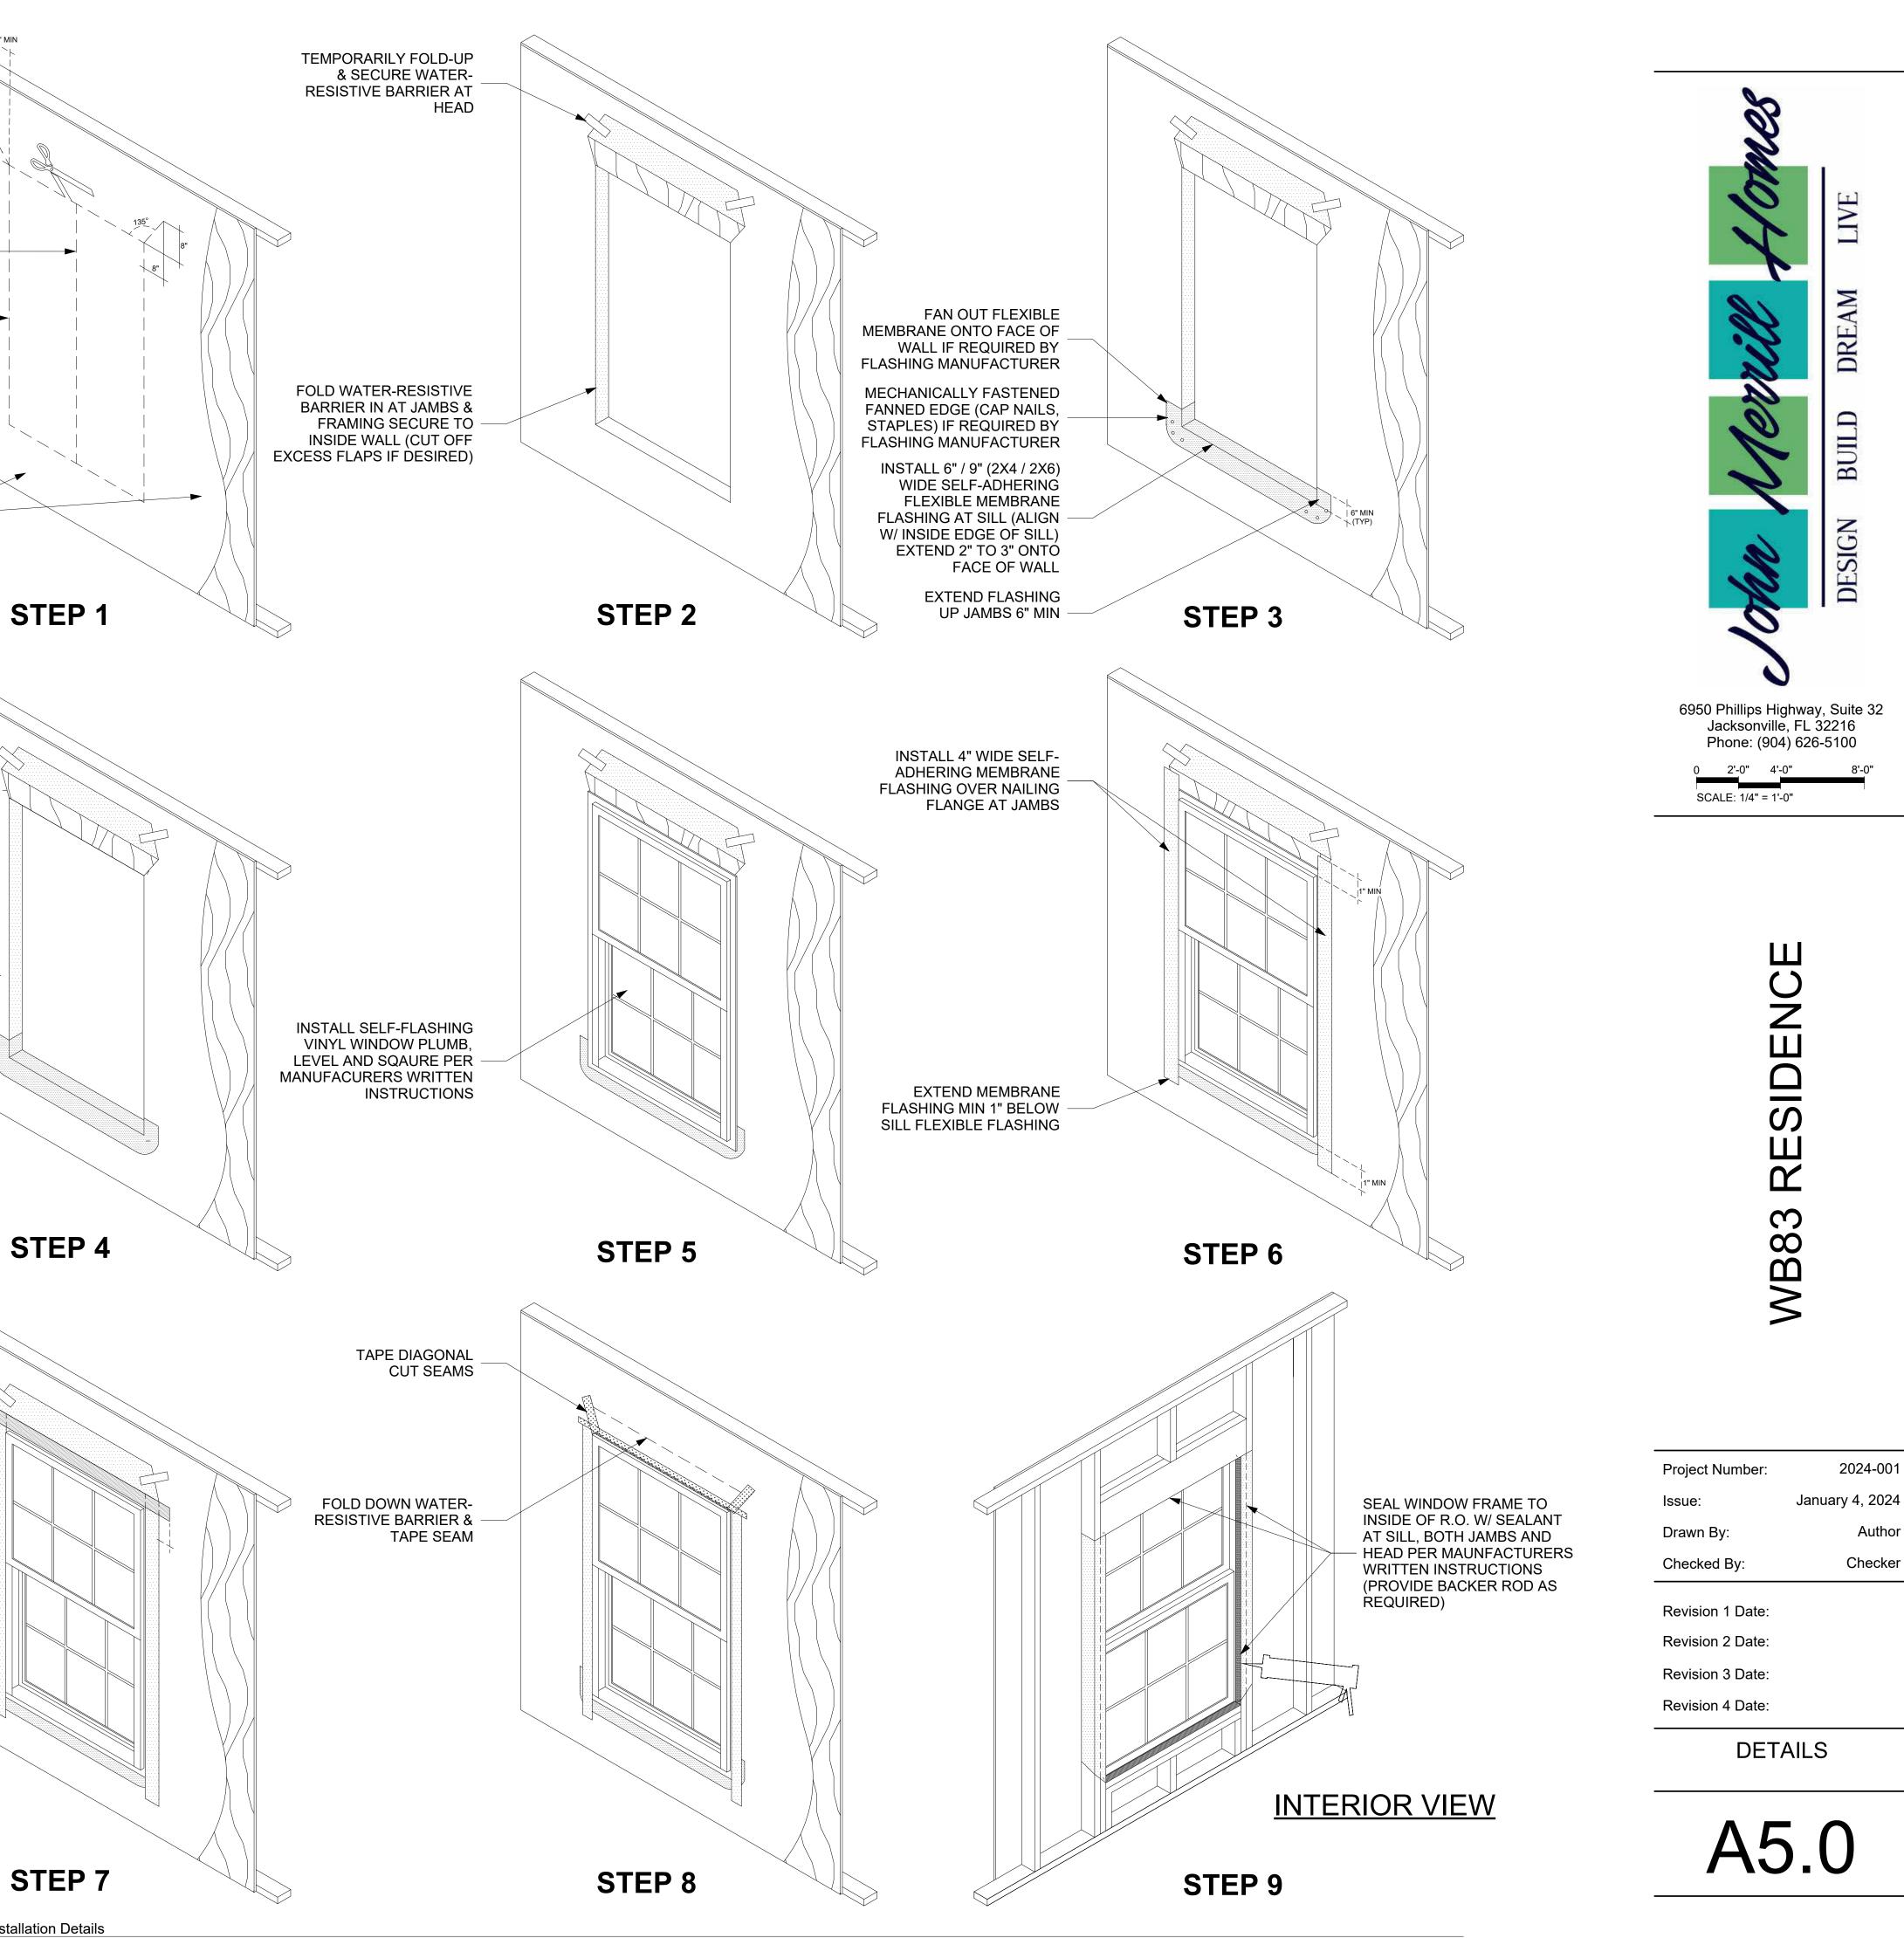

## ROOF PLAN

INSTALL SELF-ADHERING MEMBRANE FLASHING OVER WINDOW FLANGE & EXPOSED SHEATHING

EXTEND SELF-ADHERING MEMBRANE FLASHING 1" MIN BEYOND JAMB FLASHING

APPLY 3/8" NOM. CONTINUOUS BEAD

OF SEALANT AT JAMBS AND HEAD