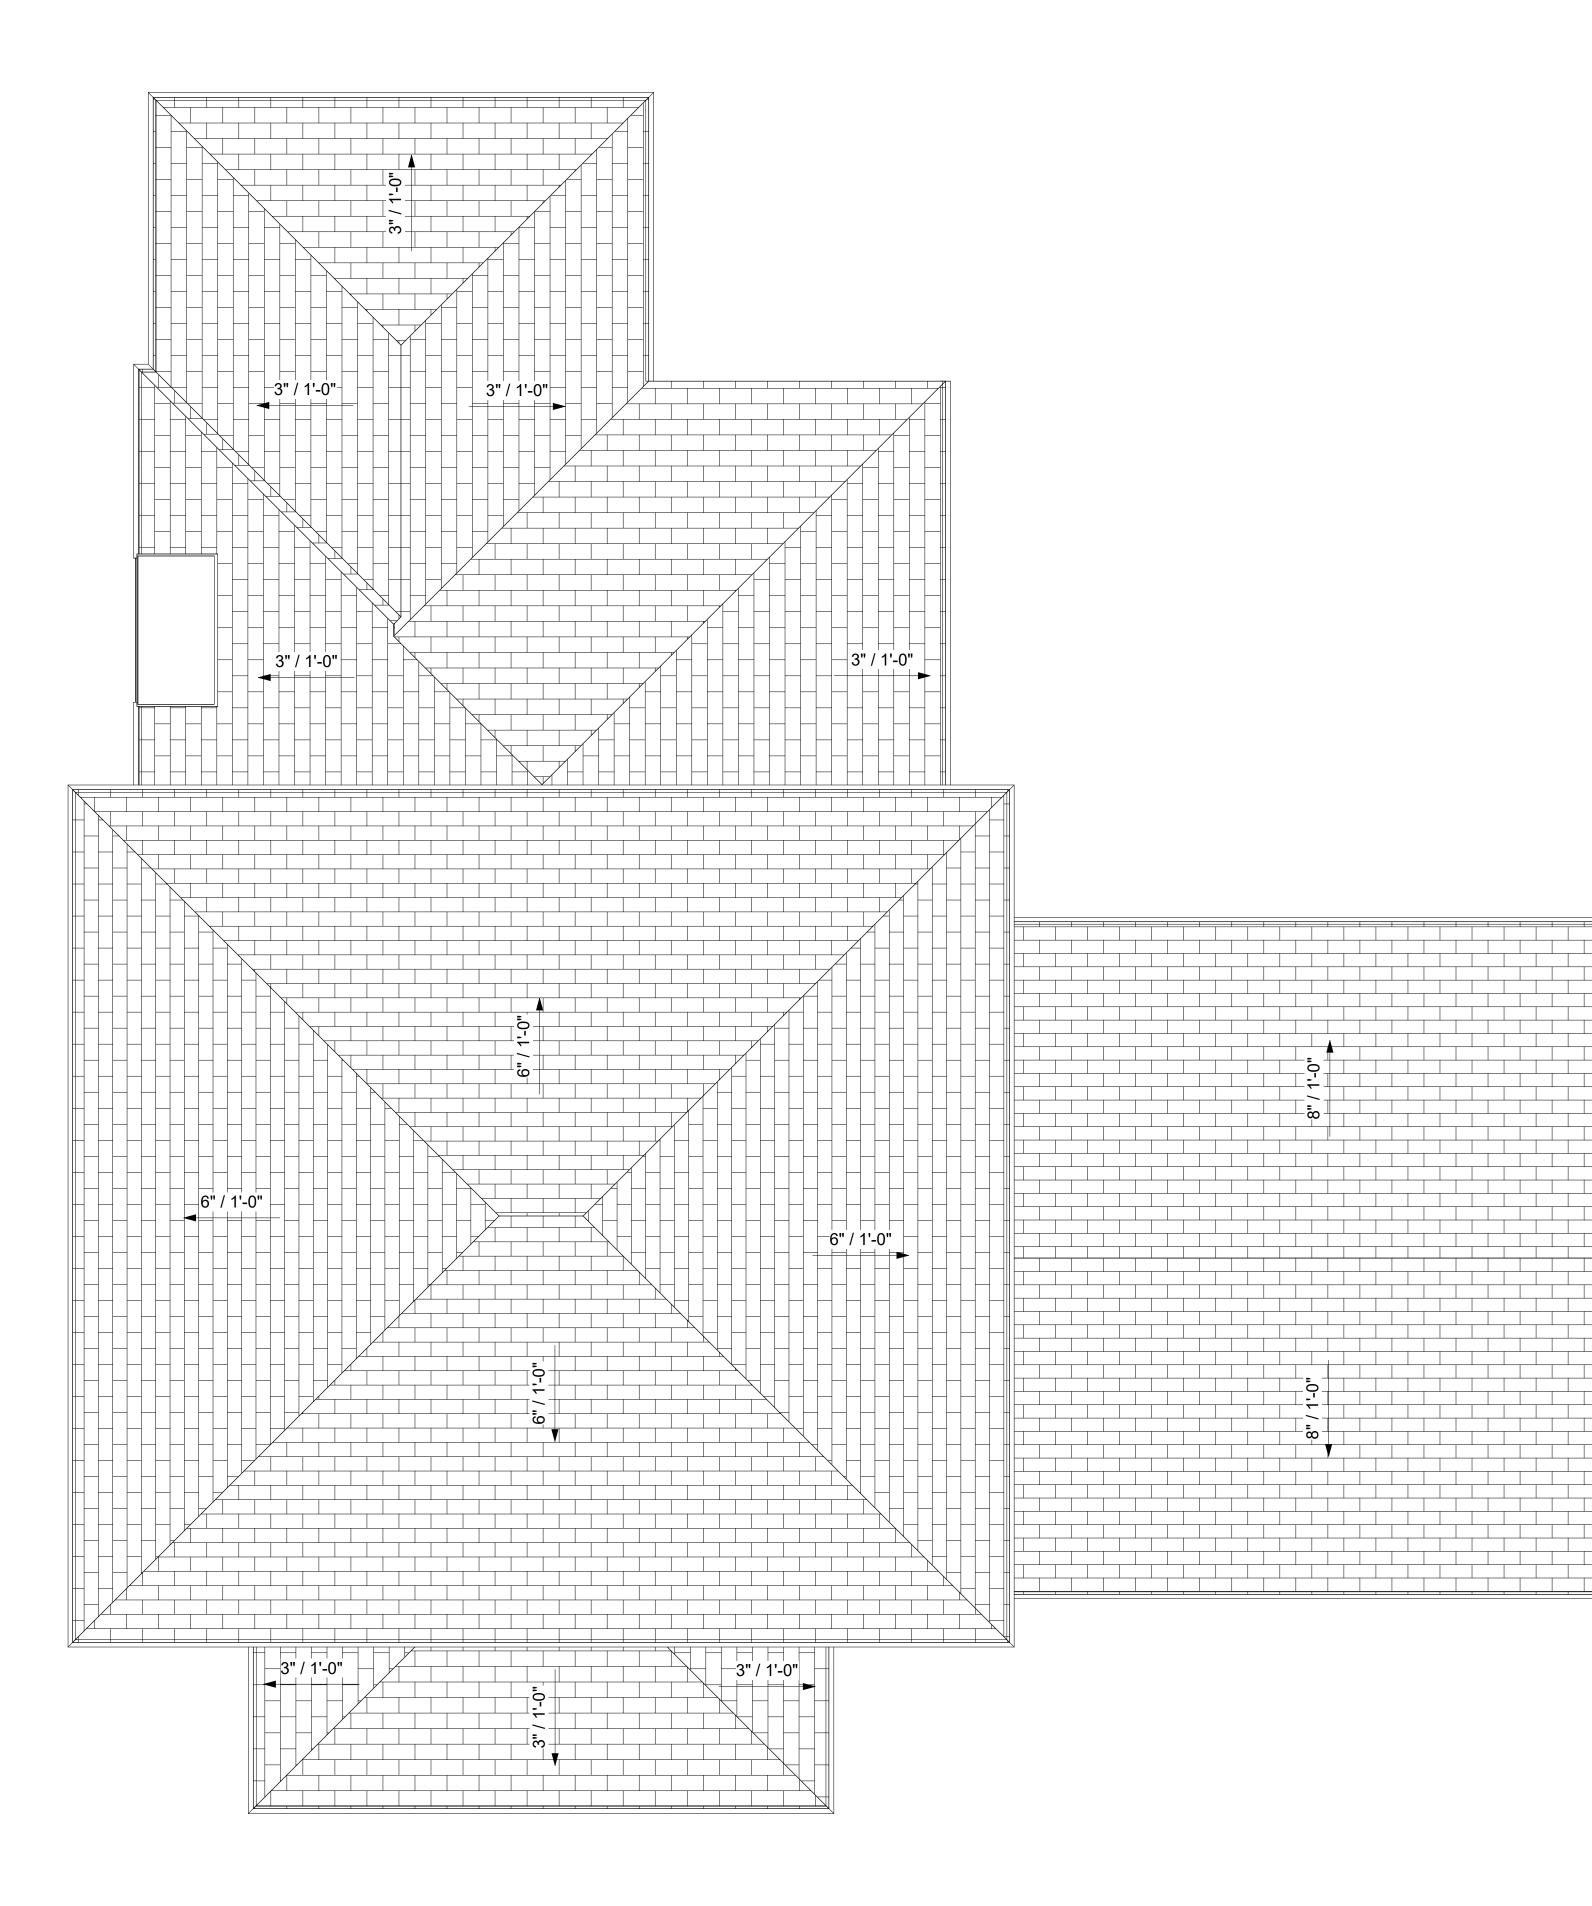

## ROOF PLAN

INSTALL SELF-ADHERING MEMBRANE FLASHING OVER WINDOW FLANGE & EXPOSED SHEATHING

EXTEND SELF-ADHERING MEMBRANE FLASHING 1" MIN BEYOND JAMB FLASHING

APPLY 3/8" NOM. CONTINUOUS BEAD

OF SEALANT AT JAMBS AND HEAD