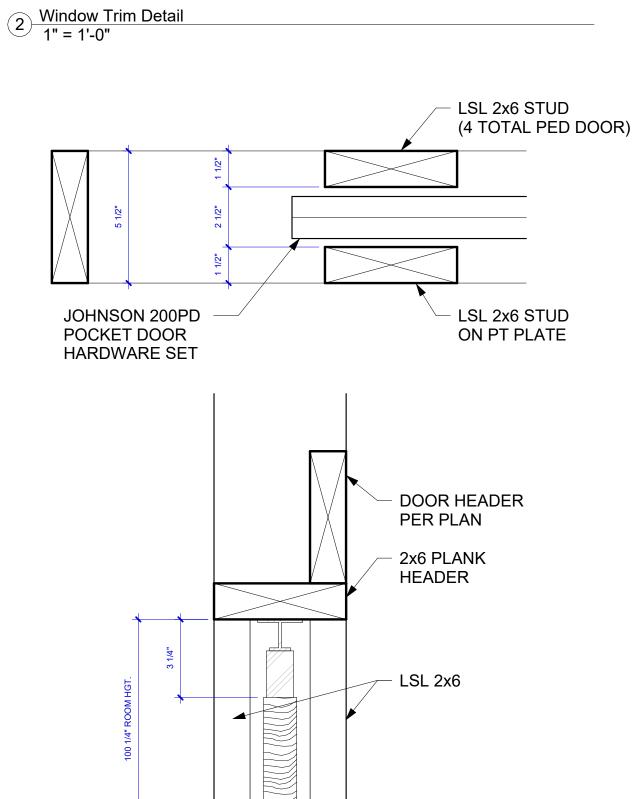

nuary 4, 2024 |
| Drawn By:       | Author          |
| Checked By:     | Checker         |
| Revision 1 Date |                 |

Revision 1 Date:

Revision 2 Date: Revision 3 Date:

Revision 4 Date:









NOTE: ALL GABLES TO HAVE A 12" OVERHANG. ALL OTHER OVERHANGS TO MEASURE 18".

NOTE: ALL GABLES TO HAVE A 12" OVERHANG. ALL OTHER OVERHANGS TO MEASURE 18".





\_ **=**\_

| IСШ    |  |
|--------|--|
|        |  |
| ESI    |  |
| 300    |  |
| /B8    |  |
| $\leq$ |  |

| Project Number: | 2024-001        |
|-----------------|-----------------|
| Issue:          | January 4, 2024 |
| Drawn By:       | Author          |
| Checked By:     | Checker         |
|                 |                 |

Revision 1 Date:

Revision 2 Date:

Revision 3 Date:

Revision 4 Date:

## ROOF PLAN







INSTALL SELF-ADHERING MEMBRANE FLASHING OVER WINDOW FLANGE & EXPOSED SHEATHING

EXTEND SELF-ADHERING MEMBRANE FLASHING 1" MIN BEYOND JAMB FLASHING



APPLY 3/8" NOM. CONTINUOUS BEAD

OF SEALANT AT JAMBS AND HEAD

OR APPLY TO BACK OF WINDOW NAILING FLANGE IN LINE W/ PRE-PUNCHED HOLES OR SLOTS.

1 <u>Door Trim Detail</u> 1" = 1'-0"



5/4x2 FC

TRIM (TYP)



Author





WD ROOF SHEATHING OVER PRE-ENG ED TRUSSES (RE: STRUCTURAL DWGS)

2x BLKG AT HEEL CONDITIONS (RE: STRUCTURAL DWGS)

**EXTEND SHEATHING & WATER-RESISTIVE BARRIER TO TOP** CHORD OF ROOF TRUSS

> STRUCTURAL ANCHOR AT EACH TRUSS (RE: STRUCTURAL DWGS)

(2) 2x TOP PLATE (RE: STRUCTURAL DWGS)

ALUMINUM DRIP OVER ALUMINUM WRAPPED PT 1X2 -AND 2X6 FASCIA

VINYL SOFFIT INSTALLED PER MANUFAC. WRITTEN SPECIFICATIONS (SEE ROOF PLAN FOR VE