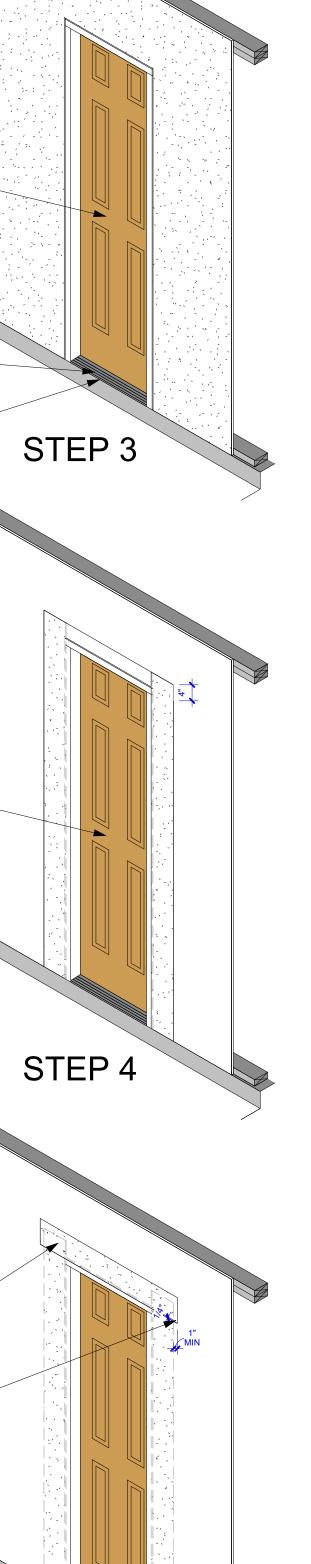

OR APPLY TO BACK OF WINDOW NAILING FLANGE IN LINE W/ PRE-PUNCHED HOLES OR SLOTS.

1 <u>Door Trim Detail</u> 1" = 1'-0"

5/4x2 FC

TRIM (TYP)

Author

WD ROOF SHEATHING OVER PRE-ENG ED TRUSSES (RE: STRUCTURAL DWGS)