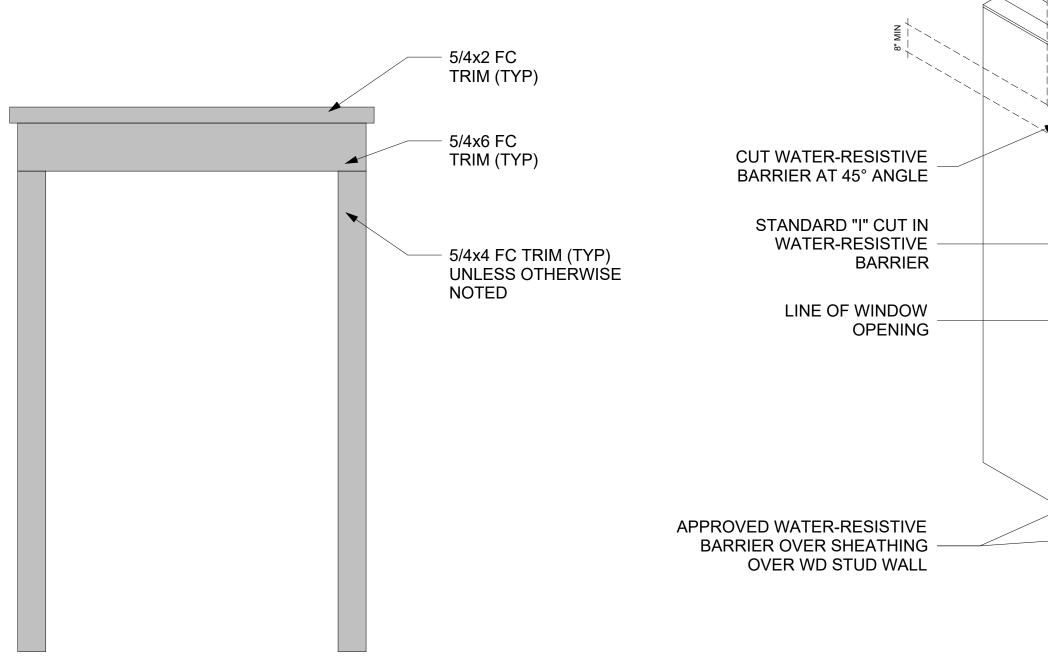

OR APPLY TO BACK OF WINDOW NAILING FLANGE IN LINE W/ PRE-PUNCHED HOLES OR SLOTS.

1 <u>Door Trim Detail</u> 1" = 1'-0"

5/4x2 FC

TRIM (TYP)

Author

WD ROOF SHEATHING OVER PRE-ENG ED TRUSSES (RE: STRUCTURAL DWGS)