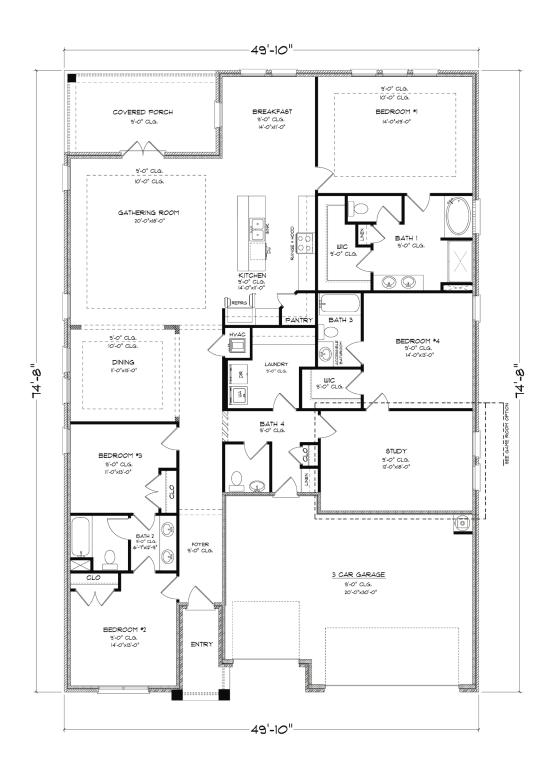

## THE CAMDEN - FRONT ENTRY

2,785 Square Feet\* | 4 Bed 3.5 Bath 3 Car Garage

## **ELEVATIONS B & D**

Drawing is an artist's rendering and is approximate for illustration purposes only. Home and community information, including pricing, features, terms, availability, and amenities are subject to change and prior sales at any time without notice or obligation. \*All dimensions and square footage measurements are approximate only. Floor plans, features, and options will vary by community. Lot selection, options, and modifications will affect final pricing. D.R. Horton reserves the right to accept or reject any non-standard modifications at its sole discretion. Rev. 07/15/2020.