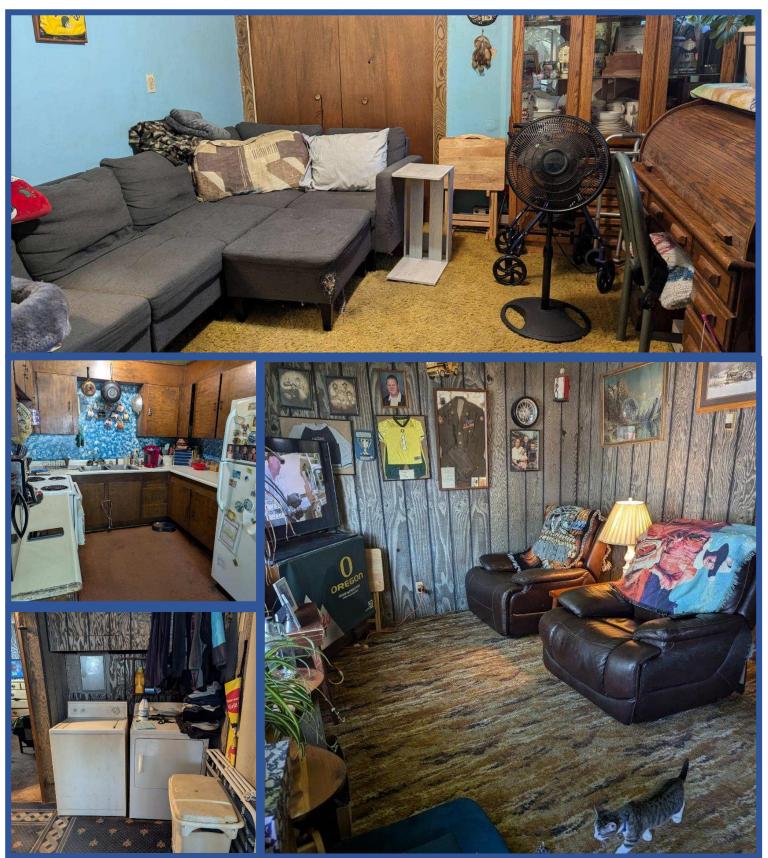

### 481 & 491 Crane Blvd Burns, OR 97720

This duplex sounds like a great opportunity! With one side already rented and the other ready for your updates, you have the potential to create a nice living space while generating income. The fact that it has mostly vinyl windows is a plus for energy efficiency.

Being located on a corner lot on the edge of town offers a bit more privacy and possibly better access. Plus, with high demand for rentals, you could quickly recoup your investment once renovations are complete. The long-term renters taking care of the yard is another bonus, as it shows a level of stability and care for the property.