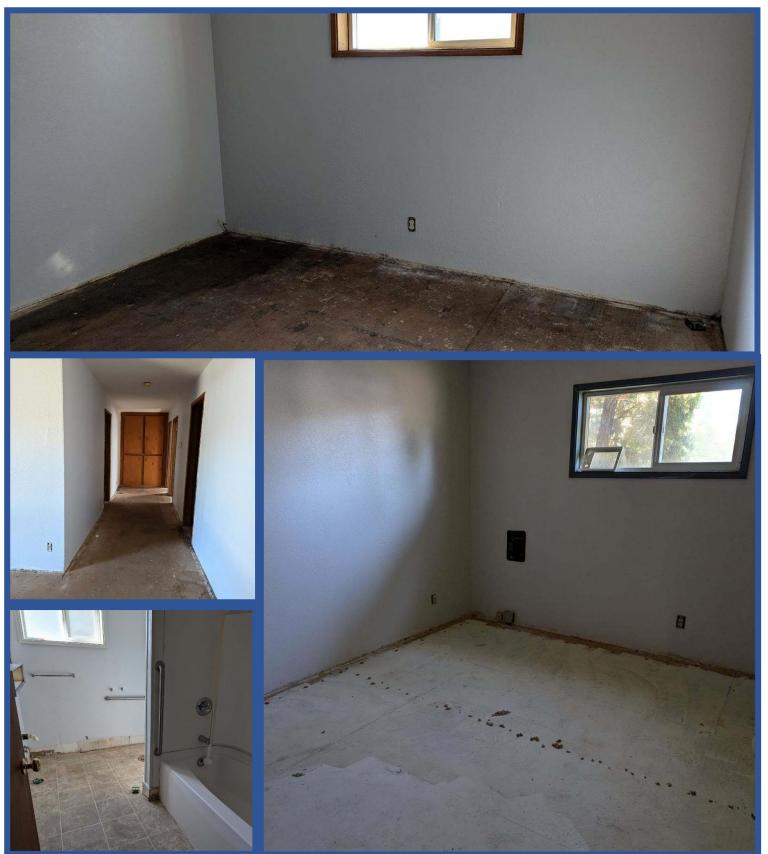

### 481 & 491 Crane Blvd Burns, OR 97720

This duplex sounds like a great opportunity! With one side already rented and the other ready for your updates, you have the potential to create a nice living space while generating income. The fact that it has mostly vinyl windows is a plus for energy efficiency.

TAXES: \$1068.40 FINANCING: Owner Carry

YEAR BUILT: 1927

**SQ. FT.:** 2030 total plus full unfinished basement

**LOT SIZE:** 0.23

HEAT SOURCE: B/B electric BEDROOMS: 2 per side 1 per side APPLIANCES: None \$115,000