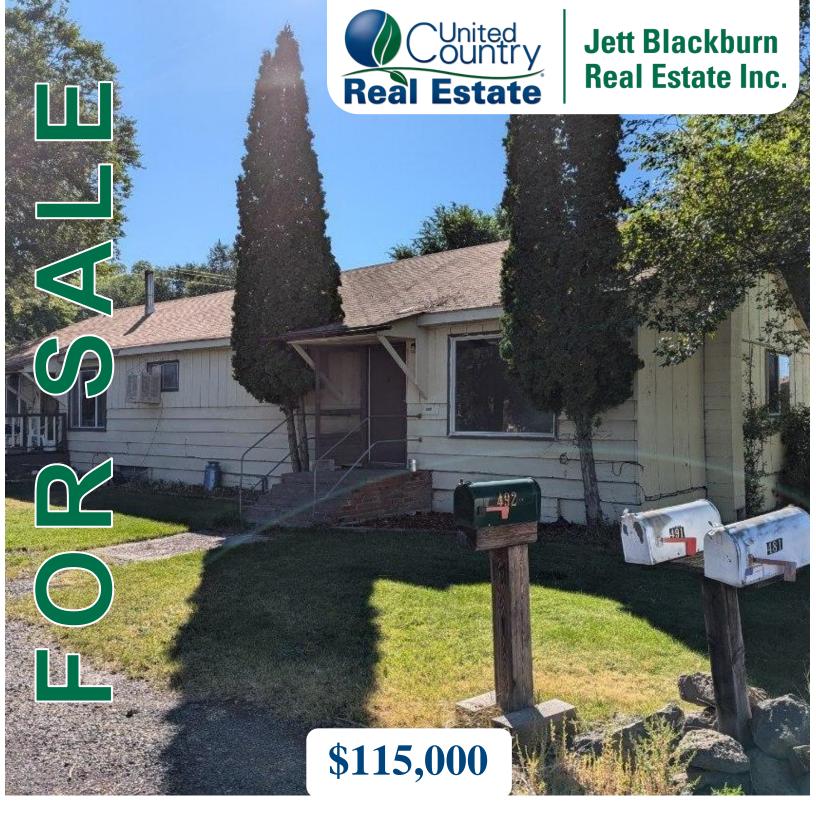

# 481 & 491 Crane Blvd, Burns, OR 97720

**Website Info** 

### 481 & 491 Crane Blvd Burns, OR 97720

This duplex sounds like a great opportunity! With one side already rented and the other ready for your updates, you have the potential to create a nice living space while generating income. The fact that it has mostly vinyl windows is a plus for energy efficiency.

Being located on a corner lot on the edge of town offers a bit more privacy and possibly better access. Plus, with high demand for rentals, you could quickly recoup your investment once renovations are complete. The long-term renters taking care of the yard is another bonus, as it shows a level of stability and care for the property.

Zoned commercial opens up additional possibilities for future use or expansion. Whether you're considering it as a rental property or a primary residence with supplemental income, it seems like a promising winter project!

TAXES: \$1068.40 FINANCING: Owner Carry

YEAR BUILT: 1927

**SQ. FT.:** 2030 total plus full unfinished basement

**LOT SIZE:** 0.23

HEAT SOURCE: B/B electric BEDROOMS: 2 per side 1 per side APPLIANCES: None \$115,000