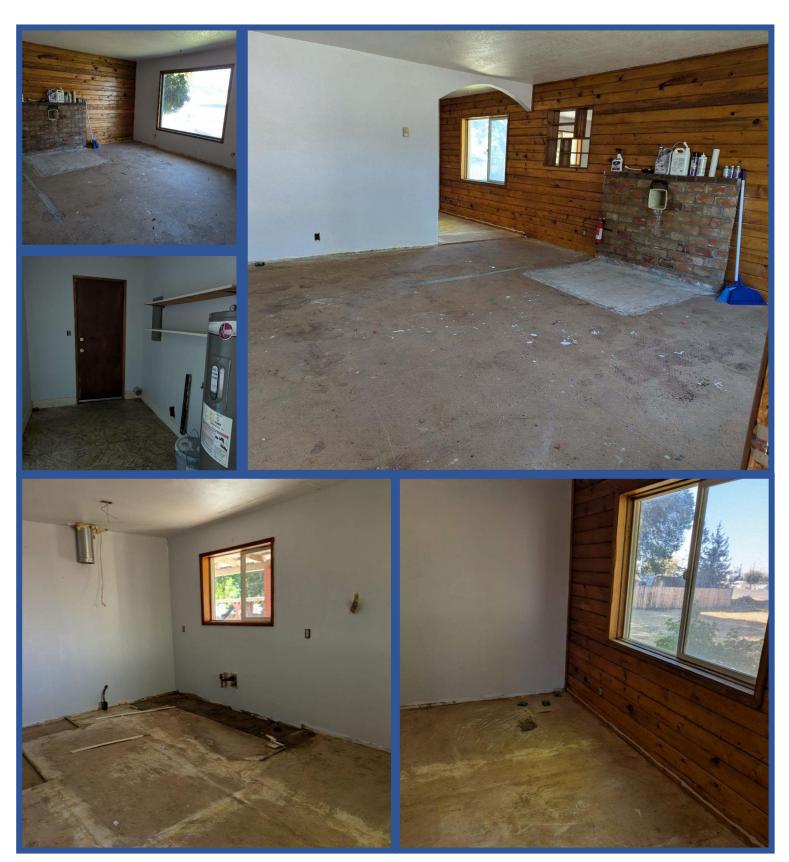

### 481 & 491 Crane Blvd Burns, OR 97720

This duplex sounds like a great opportunity! With one side already rented and the other ready for your updates, you have the potential to create a nice living space while generating income. The fact that it has mostly vinyl windows is a plus for energy efficiency.

Zoned commercial opens up additional possibilities for future use or expansion. Whether you're considering it as a rental property or a primary residence with supplemental income, it seems like a promising winter project!