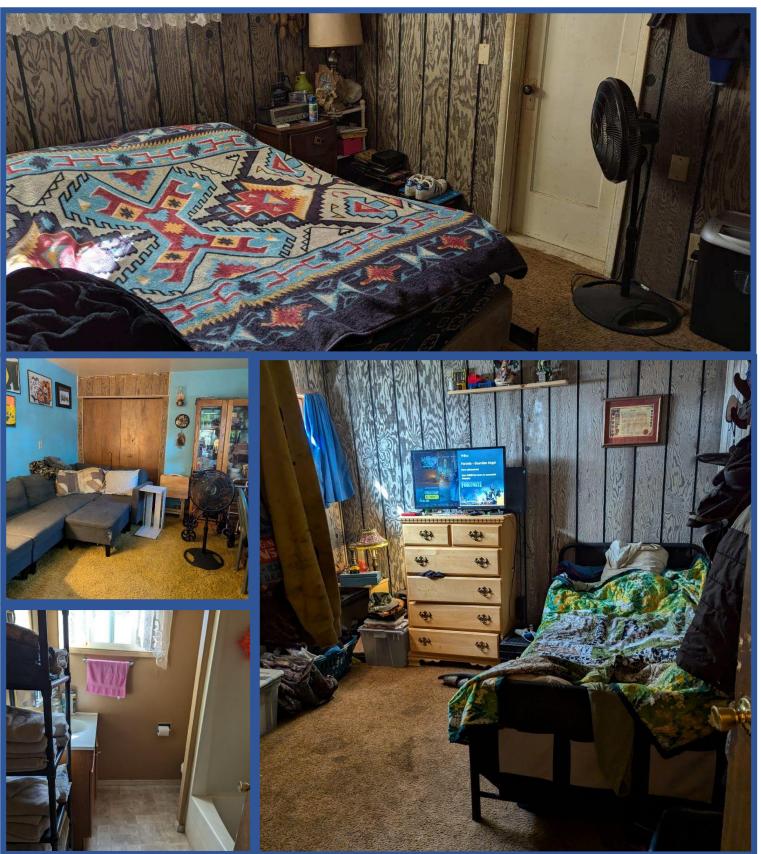

### 481 & 491 Crane Blvd Burns, OR 97720

This duplex sounds like a great opportunity! With one side already rented and the other ready for your updates, you have the potential to create a nice living space while generating income. The fact that it has mostly vinyl windows is a plus for energy efficiency.

Being located on a corner lot on the edge of town offers a bit more privacy and possibly better access. Plus, with high demand for rentals, you could quickly recoup your investment once renovations are complete. The long-term renters taking care of the yard is another bonus, as it shows a level of stability and care for the property.

TAXES: \$1068.40 FINANCING: Owner Carry

YEAR BUILT: 1927

**SQ. FT.:** 2030 total plus full unfinished basement

**LOT SIZE:** 0.23

HEAT SOURCE: B/B electric BEDROOMS: 2 per side 1 per side APPLIANCES: None \$115,000