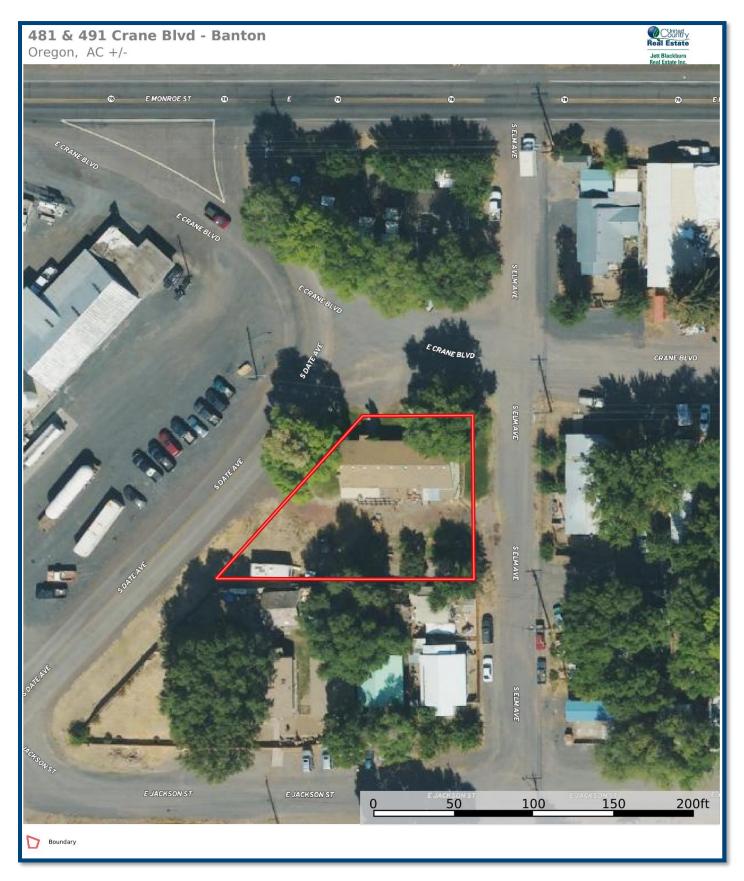

Being located on a corner lot on the edge of town offers a bit more privacy and possibly better access. Plus, with high demand for rentals, you could quickly recoup your investment once renovations are complete. The long-term renters taking care of the yard is another bonus, as it shows a level of stability and care for the property.

Zoned commercial opens up additional possibilities for future use or expansion. Whether you're considering it as a rental property or a primary residence with supplemental income, it seems like a promising winter project!