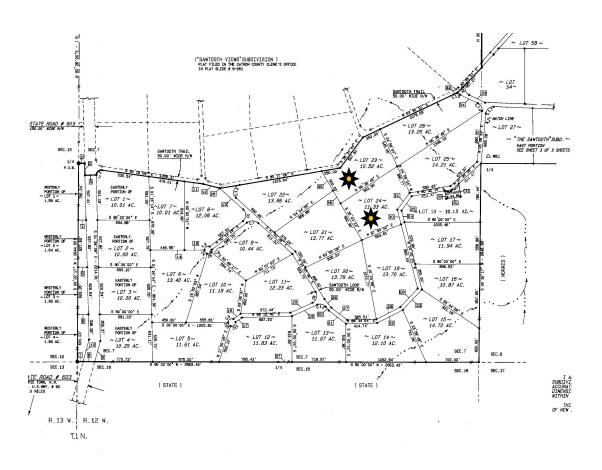

cludes a stackable washer and dryer. The paneling and ceiling are pine and wood, flooring is laminate, ceramic and carpet. The bedroom has a big walk in closet with access to the attic space. The utility room has water storage, extra fridge and a chest freezer. Heating is provided by electric wall heaters and a wood stove. Other improvements include a productive well, septic, several storage buildings, fenced garden areas with raised beds, a 2,500 water storage and two carports. This immaculate and well maintained property offers endless opportunities for rock hounding, star gazing and is a great place to get away from the big city hustle. Enjoy pristine star filled nights, great neighbors and all kinds of wildlife.









































### Sawtooth Views Lots 23 & 24