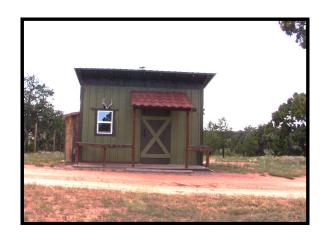

#### www.datilland.com

Helga Baughn, Qualifying Broker Office: (575) 772-5512 Cell: (505) 209-0274 19 Zuni Trail PO Box 69 Datil, NM 87821

Email: hbaughn48@gmail.com

License # 19972

Located 2 miles north of Pie Town, NM, this nice 1,200 square foot home was upgraded and completed in 2018. Situated on 21.85 acres, the well insulated metal home has one bedroom and one full bathroom. The southern entrance opens into a sun room that leads into the spacious living area and kitchen. The bathroom includes a stackable washer and dryer. The paneling and ceiling are pine and wood, flooring is laminate, ceramic and carpet. The bedroom has a big walk in closet with access to the attic space. The utility room has water storage, extra fridge and a chest freezer. Heating is provided by electric wall heaters and a wood stove. Other improvements include a productive well, septic, several storage buildings, fenced garden areas with raised beds, a 2,500 water storage and two carports. This immaculate and well maintained property offers endless opportunities for rock hounding, star gazing and is a great place to get away from the big city hustle. Enjoy pristine star filled nights, great neighbors and all kinds of wildlife.