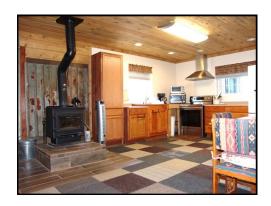

#### www.datilland.com

Helga Baughn, Qualifying Broker Office: (575) 772-5512 Cell: (505) 209-0274 19 Zuni Trail PO Box 69 Datil, NM 87821

Email: hbaughn48@gmail.com

License # 19972

Located 2 miles north of Pie Town, NM, this nice 1,200 square foot home was upgraded and completed in 2018. Situated on 21.85 acres, the well insulated metal home has one bedroom and one full bathroom. The southern entrance opens into a sun room that leads into the spacious living area and kitchen. The bathroom includes a stackable washer and dryer. The paneling and ceiling are pine and wood, flooring is laminate, ceramic and carpet. The bedroom has a big walk in closet with access to the attic space. The utility room has water storage, extra fridge and a chest freezer. Heating is provided by electric wall heaters and a wood stove. Other improvements include a productive well, septic, several storage buildings, fenced garden areas with raised beds, a 2,500 water storage and two carports. This immaculate and well maintained property offers endless opportunities for rock hounding, star gazing and is a great place to get away from the big city hustle. Enjoy pristine star filled nights, great neighbors and all kinds of wildlife.