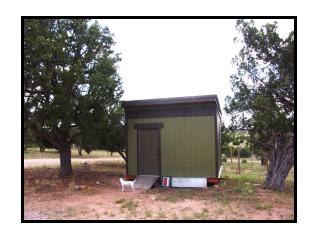

#### www.datilland.com

Helga Baughn, Qualifying Broker Office: (575) 772-5512 Cell: (505) 209-0274 19 Zuni Trail PO Box 69 Datil, NM 87821

Email: hbaughn48@gmail.com

License # 19972

Located 2 miles north of Pie Town, NM, this nice 1,200 square foot home was upgraded and completed in 2018. Situated on 21.85 acres, the well insulated metal home has one bedroom and one full bathroom. The southern entrance opens into a sun room that leads into the spacious living area and kitchen. The bathroom includes a stackable washer and dryer. The paneling and ceiling are pine and wood, flooring is laminate, ceramic and carpet. The bedroom has a big walk in closet with access to the attic space. The utility room has water storage, extra fridge and a chest freezer. Heating is provided by electric wall heaters and a wood stove. Other improvements include a productive well, septic, several storage buildings, fenced garden areas with raised beds, a 2,500 water storage and two carports. This immaculate and well maintained property offers endless opportunities for rock hounding, star gazing and is a great place to get away from the big city hustle. Enjoy pristine star filled nights, great neighbors and all kinds of wildlife.