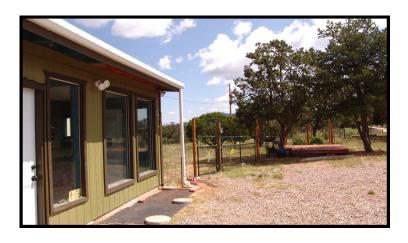

#### www.datilland.com

Helga Baughn, Qualifying Broker Office: (575) 772-5512 Cell: (505) 209-0274 19 Zuni Trail PO Box 69 Datil, NM 87821

Email: hbaughn48@gmail.com

License # 19972

Located 2 miles north of Pie Town, NM, this nice 1,200 square foot home was upgraded and completed in 2018. Situated on 21.85 acres, the well insulated metal home has one bedroom and one full bathroom. The southern entrance opens into a sun room that leads into the spacious living area and kitchen. The bathroom includes a stackable washer and dryer. The paneling and ceiling are pine and wood, flooring is laminate, ceramic and carpet. The bedroom has a big walk in closet with access to the attic space. The utility room has water storage, extra fridge and a chest freezer. Heating is provided by electric wall heaters and a wood stove. Other improvements include a productive well, septic, several storage buildings, fenced garden areas with raised beds, a 2,500 water storage and two carports. This immaculate and well maintained property offers endless opportunities for rock hounding, star gazing and is a great place to get away from the big city hustle. Enjoy pristine star filled nights, great neighbors and all kinds of wildlife.