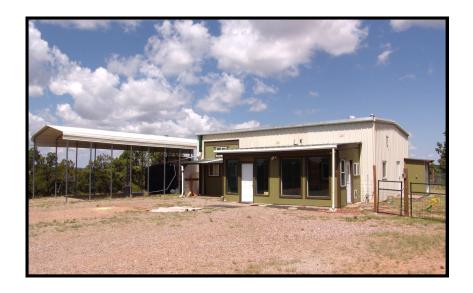

#### www.datilland.com

Helga Baughn, Qualifying Broker Office: (575) 772-5512 Cell: (505) 209-0274 19 Zuni Trail PO Box 69 Datil, NM 87821

Email: hbaughn48@gmail.com

License # 19972

Located 2 miles north of Pie Town, NM, this nice 1,200 square foot home was upgraded and completed in 2018. Situated on 21.85 acres, the well insulated metal home has one bedroom and one full bathroom. The southern entrance opens into a sun room that leads into the spacious living area and kitchen. The bathroom includes a stackable washer and dryer. The paneling and ceiling are pine and wood, flooring is laminate, ceramic and carpet. The bedroom has a big walk in closet with access to the attic space. The utility room has water storage, extra fridge and a chest freezer. Heating is provided by electric wall heaters and a wood stove. Other improvements include a productive well, septic, several storage buildings, fenced garden areas with raised beds, a 2,500 water storage and two carports. This immaculate and well maintained property offers endless opportunities for rock hounding, star gazing and is a great place to get away from the big city hustle. Enjoy pristine star filled nights, great neighbors and all kinds of wildlife.