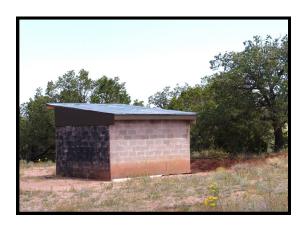

#### www.datilland.com

Helga Baughn, Qualifying Broker Office: (575) 772-5512 Cell: (505) 209-0274 19 Zuni Trail PO Box 69 Datil, NM 87821

Email: hbaughn48@gmail.com

License # 19972

Located 2 miles north of Pie Town, NM, this nice 1,200 square foot home was upgraded and completed in 2018. Situated on 21.85 acres, the well insulated metal home has one bedroom and one full bathroom. The southern entrance opens into a sun room that leads into the spacious living area and kitchen. The bathroom includes a stackable washer and dryer. The paneling and ceiling are pine and wood, flooring is laminate, ceramic and carpet. The bedroom has a big walk in closet with access to the attic space. The utility room has water storage, extra fridge and a chest freezer. Heating is provided by electric wall heaters and a wood stove. Other improvements include a productive well, septic, several storage buildings, fenced garden areas with raised beds, a 2,500 water storage and two carports. This immaculate and well maintained property offers endless opportunities for rock hounding, star gazing and is a great place to get away from the big city hustle. Enjoy pristine star filled nights, great neighbors and all kinds of wildlife.