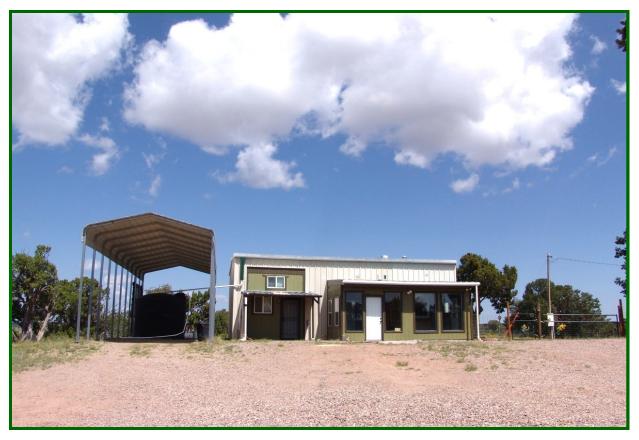

#### www.datilland.com

Helga Baughn, Qualifying Broker Office: (575) 772-5512 Cell: (505) 209-0274 19 Zuni Trail PO Box 69 Datil, NM 87821

Email: hbaughn48@gmail.com

License # 19972

Located 2 miles north of Pie Town, NM, this nice 1,200 square foot home was upgraded and completed in 2018. Situated on 21.85 acres, the well insulated metal home has one bedroom and one full bathroom. The southern entrance opens into a sun room that leads into the spacious living area and kitchen. The bathroom includes a stackable washer and dryer. The paneling and ceiling are pine and wood, flooring is laminate, ceramic and carpet. The bedroom has a big walk in closet with access to the attic space. The utility room has water storage, extra fridge and a chest freezer. Heating is provided by electric wall heaters and a wood stove. Other improvements include a productive well, septic, several storage buildings, fenced garden areas with raised beds, a 2,500 water storage and two carports. This immaculate and well maintained property offers endless opportunities for rock hounding, star gazing and is a great place to get away from the big city hustle. Enjoy pristine star filled nights, great neighbors and all kinds of wildlife.