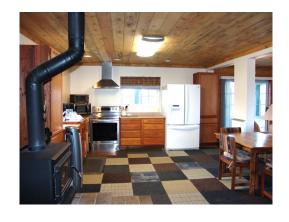

#### www.datilland.com

Helga Baughn, Qualifying Broker Office: (575) 772-5512 Cell: (505) 209-0274 19 Zuni Trail PO Box 69 Datil, NM 87821

Email: hbaughn48@gmail.com

License # 19972

Located 2 miles north of Pie Town, NM, this nice 1,200 square foot home was upgraded and completed in 2018. Situated on 21.85 acres, the well insulated metal home has one bedroom and one full bathroom. The southern entrance opens into a sun room that leads into the spacious living area and kitchen. The bathroom includes a stackable washer and dryer. The paneling and ceiling are pine and wood, flooring is laminate, ceramic and carpet. The bedroom has a big walk in closet with access to the attic space. The utility room has water storage, extra fridge and a chest freezer. Heating is provided by electric wall heaters and a wood stove. Other improvements include a productive well, septic, several storage buildings, fenced garden areas with raised beds, a 2,500 water storage and two carports. This immaculate and well maintained property offers endless opportunities for rock hounding, star gazing and is a great place to get away from the big city hustle. Enjoy pristine star filled nights, great neighbors and all kinds of wildlife.