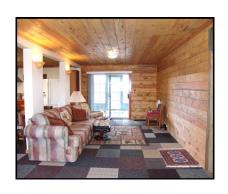

#### www.datilland.com

Helga Baughn, Qualifying Broker Office: (575) 772-5512 Cell: (505) 209-0274 19 Zuni Trail PO Box 69 Datil, NM 87821

Email: hbaughn48@gmail.com

License # 19972

Located 2 miles north of Pie Town, NM, this nice 1,200 square foot home was upgraded and completed in 2018. Situated on 21.85 acres, the well insulated metal home has one bedroom and one full bathroom. The southern entrance opens into a sun room that leads into the spacious living area and kitchen. The bathroom includes a stackable washer and dryer. The paneling and ceiling are pine and wood, flooring is laminate, ceramic and carpet. The bedroom has a big walk in closet with access to the attic space. The utility room has water storage, extra fridge and a chest freezer. Heating is provided by electric wall heaters and a wood stove. Other improvements include a productive well, septic, several storage buildings, fenced garden areas with raised beds, a 2,500 water storage and two carports. This immaculate and well maintained property offers endless opportunities for rock hounding, star gazing and is a great place to get away from the big city hustle. Enjoy pristine star filled nights, great neighbors and all kinds of wildlife.