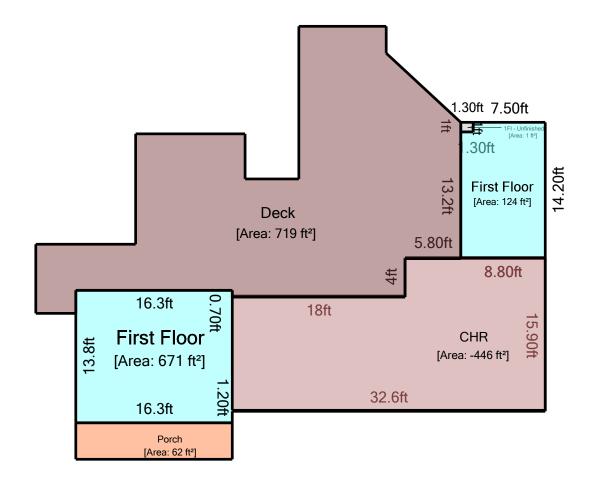

#### Sketch

| N | 10 ft | N |
|---|-------|---|
| 1 |       |   |

| Living Area                  | Nonliving Area                                       |                        |
|------------------------------|------------------------------------------------------|------------------------|
| First Floor                  | 671.28 ft² 1Fl - Unfinished                          | 1.30 ft <sup>2</sup>   |
| CHR                          | -446.34 ft² First Floor                              | 123.66 ft <sup>2</sup> |
|                              | Deck                                                 | 718.72 ft²             |
|                              | Porch                                                | 61.94 ft <sup>2</sup>  |
| Total Living Area (rounded): | 225 ft <sup>2</sup> Total Non-Living Area (rounded): | 906 ft <sup>2</sup>    |

#### ▼ 1st Floor