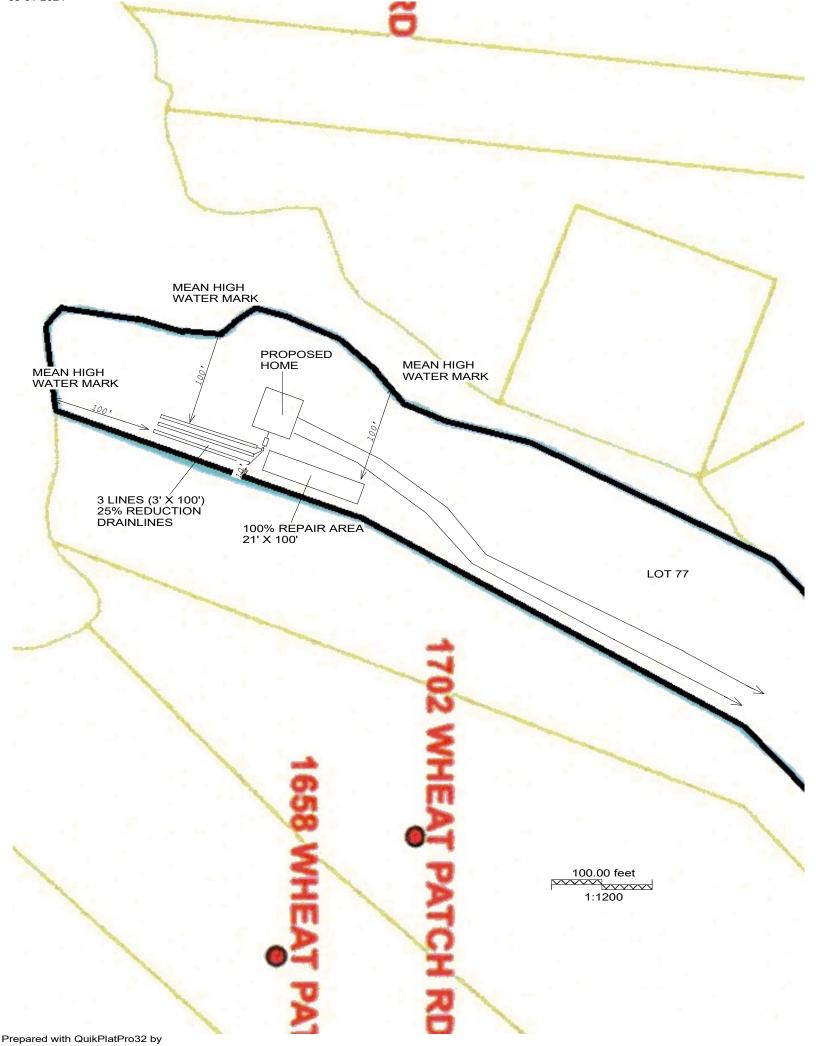

| *NOTE<br>Applicant:<br>Address:<br>City:<br>State/Zip:<br>Phone #:<br>Address:<br>Road #:<br>Township:<br>Structure:<br># of Bedrooms | Mouth of Wilson<br>VA 24363<br>(252) 945-3618<br>Wheat Patch Road<br>Belhaven, NC 27810<br>1731<br>SINGLE FAMILY<br>:3# of People: 6                                                                  | 1 52-946-2074 ing Permits cannot PriSubdivisioOfOf                                                           | County<br>Ev.<br>PEF<br>be issued with only an I<br>Property Owner:<br>Address:<br>City:                                                      | le Number:<br>ID Number:<br>aluated For:<br>RMIT VALID U<br>Improvement I<br>Laura Christer<br>P.O Box 3421<br>Truckee<br>CA 96160<br>Information | isen                                                      |                                                  |
|---------------------------------------------------------------------------------------------------------------------------------------|-------------------------------------------------------------------------------------------------------------------------------------------------------------------------------------------------------|--------------------------------------------------------------------------------------------------------------|-----------------------------------------------------------------------------------------------------------------------------------------------|---------------------------------------------------------------------------------------------------------------------------------------------------|-----------------------------------------------------------|--------------------------------------------------|
| Water Supply:                                                                                                                         |                                                                                                                                                                                                       |                                                                                                              |                                                                                                                                               |                                                                                                                                                   |                                                           |                                                  |
|                                                                                                                                       | pth: 24<br>em?: No<br>360<br>III                                                                                                                                                                      |                                                                                                              | Specifications<br>Minimum Trench Dep<br>Maximum Trench Dep<br>Fill Depth:<br>Septic Tank:<br>Pump Required:<br>Pump Tank:<br>Proposed System: | oth:                                                                                                                                              | 12<br>6<br>1000<br>required<br>1000                       | Inches<br>Inches<br>Inches<br>Gallons<br>Gallons |
|                                                                                                                                       | Required: Yes                                                                                                                                                                                         |                                                                                                              |                                                                                                                                               |                                                                                                                                                   |                                                           |                                                  |
| Repair System<br>Usable Soil De<br>Soil Application<br>System Classif                                                                 | <u>m</u><br>pth: <u>24</u>                                                                                                                                                                            | ACEMENT                                                                                                      | Minimum Trench Dep<br>Maximum Trench Dep<br>Fill Depth:<br>Pump Required:                                                                     | oth:                                                                                                                                              | 12<br>6<br>required                                       | Inches<br>Inches<br>Inches                       |
| Proposed Syst                                                                                                                         | em: 25% REDUCTION                                                                                                                                                                                     |                                                                                                              | Pump Tank:                                                                                                                                    |                                                                                                                                                   | 1000                                                      | Gallons                                          |
| Permit Condi<br>1000gal sep<br>initial and re                                                                                         | and brush will have to be removed prior                                                                                                                                                               | to installation<br>he Health Departm<br>or checking with ap<br>3 (3' x 100') 25% rec<br>rization to Construc | ent in no way guarantee<br>propriate governing bod<br>duction drainlines for<br>t will be issued upon                                         | s the issuance                                                                                                                                    | e of other permits. T                                     | he permit holder —                               |
| satisfy the condi<br>(f)). The person c<br>regarding system                                                                           | and Local Health Department may in<br>tions, the rules, or this article. This<br>owning or controlling the system sh<br>n location, installation, operation, m<br>tate Agent: <u>2018 - Hager, Ma</u> | permit is subject<br>all be responsible<br>aintenance, moni                                                  | to revocation if the site<br>e for assuring complian<br>itoring, reporting, and                                                               | e plan, plat, o<br>nce with the l                                                                                                                 | r intended use cha<br>aws, rules, and pe<br>le .0301(a)). | anges (NCGS 130A-33                              |
| Authorized S                                                                                                                          | tate Agent Signature: M.T.                                                                                                                                                                            | 7                                                                                                            |                                                                                                                                               |                                                                                                                                                   |                                                           |                                                  |
|                                                                                                                                       | cant Signature:                                                                                                                                                                                       | <i><i>(</i>)</i>                                                                                             |                                                                                                                                               |                                                                                                                                                   |                                                           | Page 1 of 1                                      |