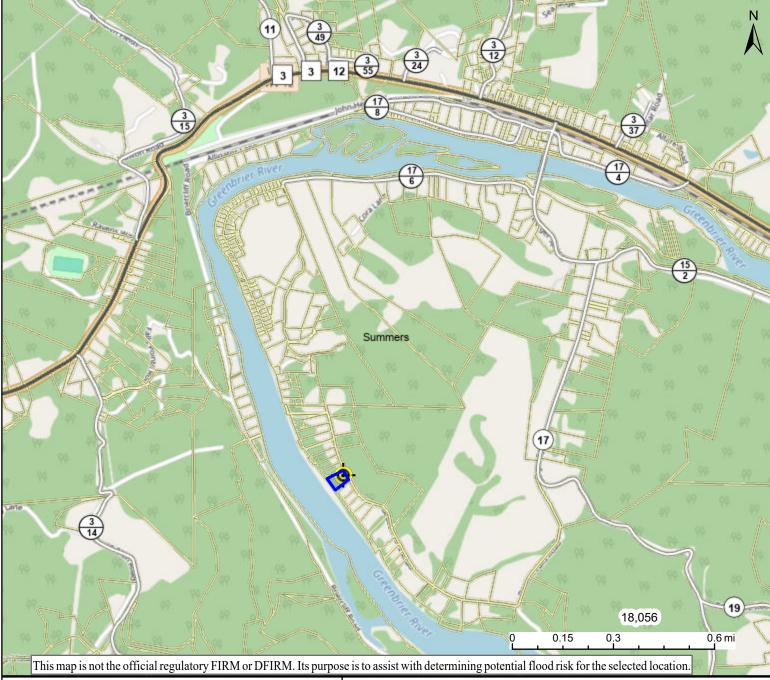

## 903 Bacon Falls Road - Map 4

|                                                                                                                                                               |          | 🔶 Flood Info Lo                                                                            | cation Map created on 10/5/2024 |                                                                                                             |
|---------------------------------------------------------------------------------------------------------------------------------------------------------------|----------|--------------------------------------------------------------------------------------------|---------------------------------|-------------------------------------------------------------------------------------------------------------|
|                                                                                                                                                               |          |                                                                                            | User                            |                                                                                                             |
| н                                                                                                                                                             | ///////  | Regulatory Floodway                                                                        | Notes                           |                                                                                                             |
| I                                                                                                                                                             | Zone AF  | 1-Percent-Annual-Chance Flood Hazard Area<br>With Base Flood Elevation (BFE)               | Flood Hazard Area               | Location is <b>NOT WITHIN</b> any identified flood hazard area. Unmapped flood hazard areas may be present. |
|                                                                                                                                                               |          |                                                                                            | Flood Zone                      | Out of Flood Zone                                                                                           |
|                                                                                                                                                               | Zone A   | 1-Percent-Annual-Chance Flood Hazard Area<br>Without BFE (may have Advisory Flood Heights) | Stream                          |                                                                                                             |
|                                                                                                                                                               |          |                                                                                            | Watershed (HUC8)                | Greenbrier (5050003)                                                                                        |
|                                                                                                                                                               | Advisory | 1-Percent-Annual-Chance Future Conditions<br>(High Risk Advisory Flood Zones)              | Flood Height                    | Flood Height 6a N/A NAVD88                                                                                  |
|                                                                                                                                                               |          |                                                                                            | Water Depth                     |                                                                                                             |
| Download the Full Legend for all flood tool symbols<br>https://www.mapwv.gov/flood/map/docs/wv_flood_tool_legend.pdf                                          |          |                                                                                            | Elevation                       | 1535.7 ft (Source: FEMA 2016) (NAVD88)                                                                      |
|                                                                                                                                                               |          |                                                                                            | Community & ID                  | Summers County (ID: 540186)                                                                                 |
| <b>Disclaimer:</b><br>The online map is for use in administering the National Flood Insurance                                                                 |          |                                                                                            | FEMA Map & Date                 | 54089C0145C; Effective Date: 2/3/2010                                                                       |
| Program. It does not necessarily identify all areas subject to flooding,                                                                                      |          |                                                                                            | Location (lat, long)            | (37.638632, -80.760030) (WGS84)                                                                             |
| particularly from local drainage sources of small size. Refer to the official Flood Insurance Study (FIS) for detailed flood elevation data in flood profiles |          |                                                                                            | Parcel ID                       | 45-07-0021-0063-0000                                                                                        |
| and data tables. WV Flood Tool (https://www.MapWV.gov/flood) is supported                                                                                     |          |                                                                                            | E-911 Address                   |                                                                                                             |
| by FEMA, WV NFIP Office, and WV GIS Technical Center.                                                                                                         |          |                                                                                            |                                 |                                                                                                             |