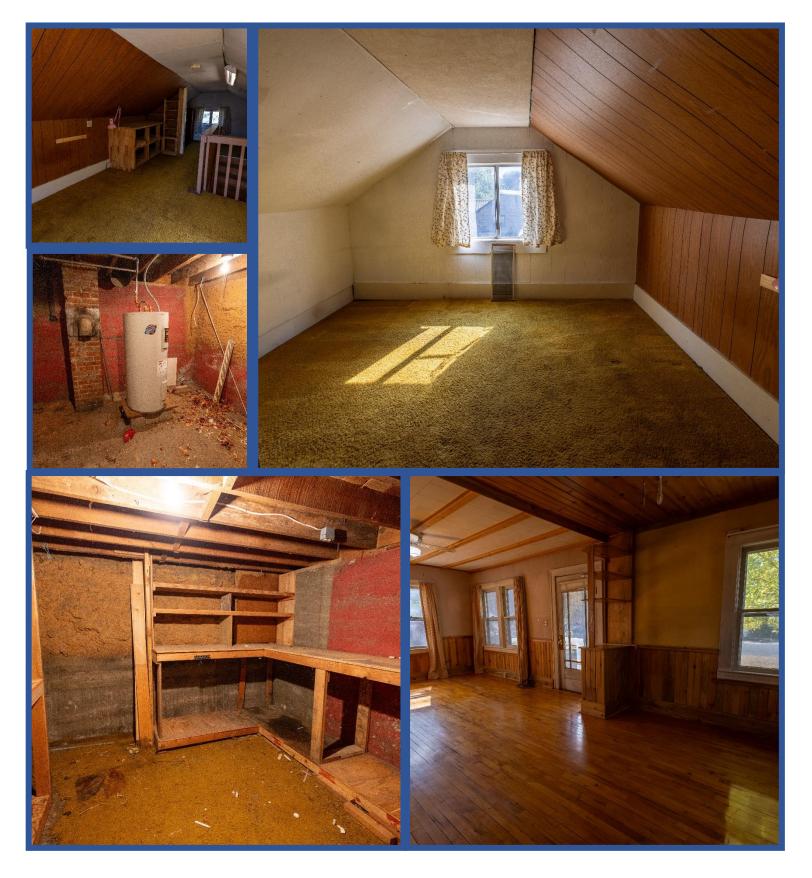

The home is a partial fixer upper from first look but has beautiful features inside. Wood flooring spans throughout the family room & first floor bedroom are complimented with tung n groove features on portions of the ceiling & accent walls. The kitchen is a galley concept with overhead cabinetry, pantry space, & open shelving for a spice rack. An enclosed back porch needs final touch ups on flooring but features tongue and groove pine throughout the ceiling & walls. The patio has basement access for storage & is where the water heater is located. The bathroom is located off the main bedroom as well as the upstairs access which features built in cabinetry that could be used as a second bedroom or office space. Washer & dryer are located in the kitchen.