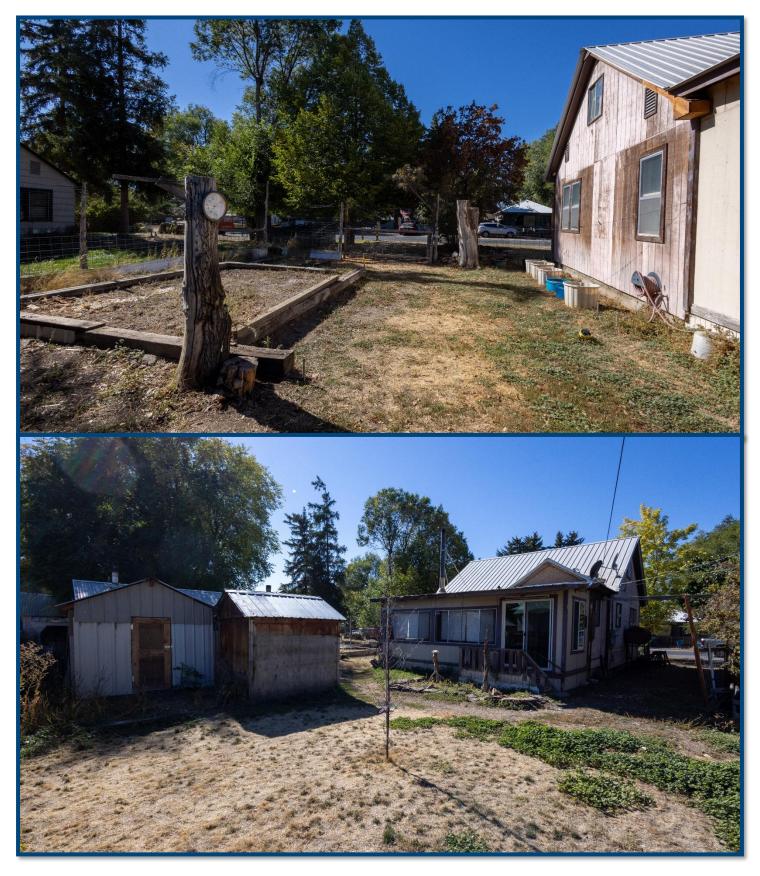

# 155 S Grand Ave, Burns, OR 97720

This home in Eastern Oregon is situated just a block off Highway 20, right in the heart of Burns, Oregon. Conveniently within walking distance of grocery stores, the hospital, the courthouse, banks, and restaurants, making it an ideal location. The property includes several outbuildings, a raised garden bed constructed with railroad ties, and ample parking space. A detached garage with concrete flooring, cabinet storage, and an additional storage room complements the wooden cover and two sheds for lawn equipment. The house is 2 stories with a basement & enclosed back patio.

The home is a partial fixer upper from first look but has beautiful features inside. Wood flooring spans throughout the family room & first floor bedroom are complimented with tung n groove features on portions of the ceiling & accent walls. The kitchen is a galley concept with overhead cabinetry, pantry space, & open shelving for a spice rack. An enclosed back porch needs final touch ups on flooring but features tongue and groove pine throughout the ceiling & walls. The patio has basement access for storage & is where the water heater is located. The bathroom is located off the main bedroom as well as the upstairs access which features built in cabinetry that could be used as a second bedroom or office space. Washer & dryer are located in the kitchen.

Overall this home needs some touch up & work but would be a fantastic first time home as it is extremely spacious with lots of storage opportunities throughout. The central location provides a brief trip in any direction to nearby accommodations.