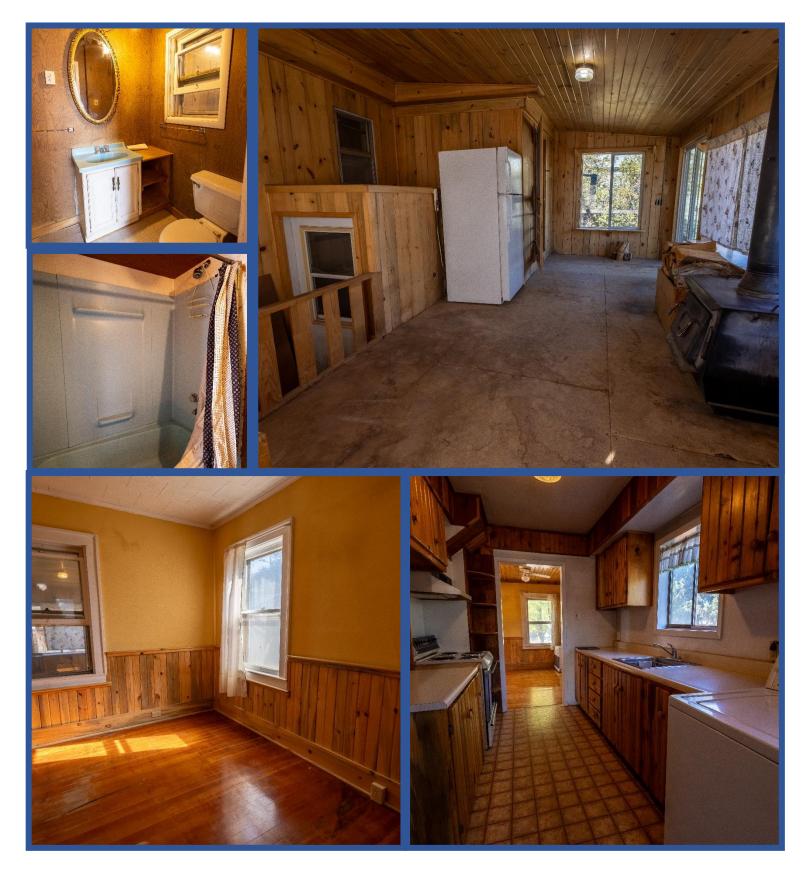

The home is a partial fixer upper from first look but has beautiful features inside. Wood flooring spans throughout the family room & first floor bedroom are complimented with tung n groove features on portions of the ceiling & accent walls. The kitchen is a galley concept with overhead cabinetry, pantry space, & open shelving for a spice rack. An enclosed back porch needs final touch ups on flooring but features tongue and groove pine throughout the ceiling & walls. The patio has basement access for storage & is where the water heater is located. The bathroom is located off the main bedroom as well as the upstairs access which features built in cabinetry that could be used as a second bedroom or office space. Washer & dryer are located in the kitchen.