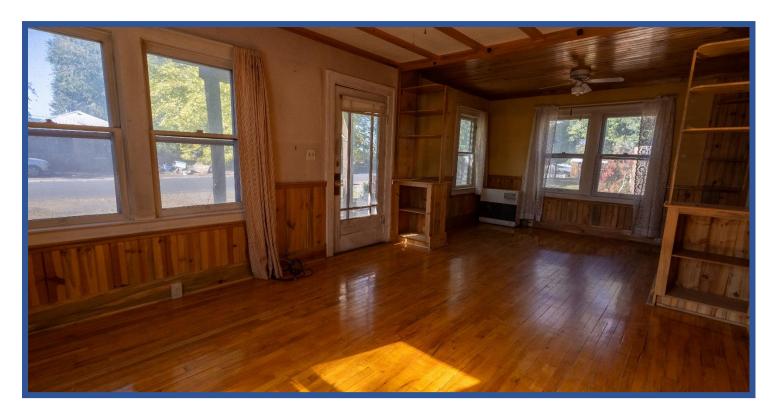

The home is a partial fixer upper from first look but has beautiful features inside. Wood flooring spans throughout the family room & first floor bedroom are complimented with tung n groove features on portions of the ceiling & accent walls. The kitchen is a galley concept with overhead cabinetry, pantry space, & open shelving for a spice rack. An enclosed back porch needs final touch ups on flooring but features tongue and groove pine throughout the ceiling & walls. The patio has basement access for storage & is where the water heater is located. The bathroom is located off the main bedroom as well as the upstairs access which features built in cabinetry that could be used as a second bedroom or office space. Washer & dryer are located in the kitchen.