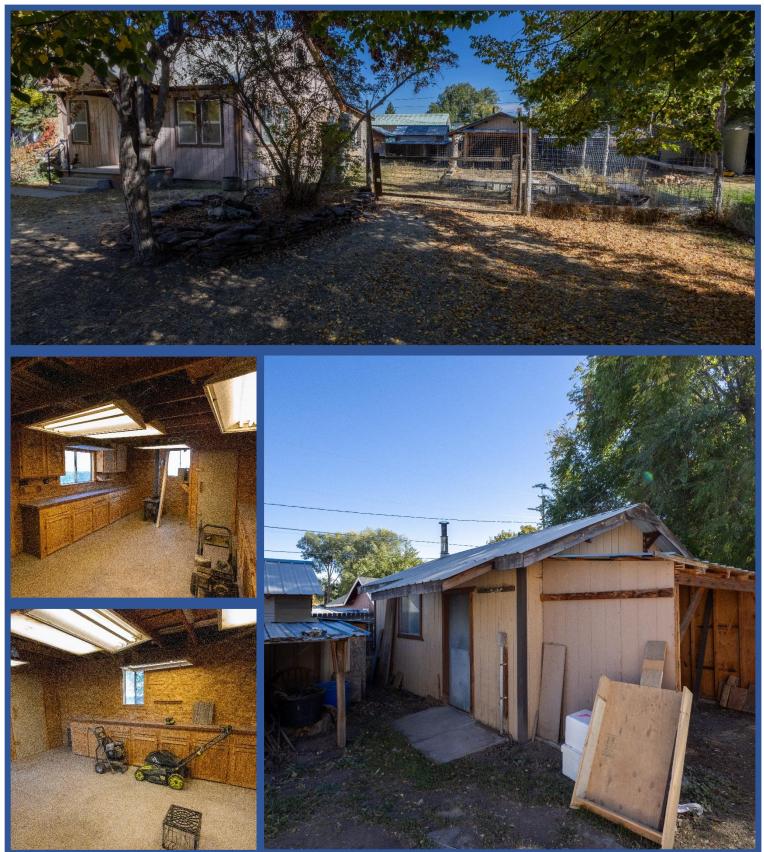

# 155 S Grand Ave, Burns, OR 97720

This home in Eastern Oregon is situated just a block off Highway 20, right in the heart of Burns, Oregon. Conveniently within walking distance of grocery stores, the hospital, the courthouse, banks, and restaurants, making it an ideal location. The property includes several outbuildings, a raised garden bed constructed with railroad ties, and ample parking space. A detached garage with concrete flooring, cabinet storage, and an additional storage room complements the wooden cover and two sheds for lawn equipment. The house is 2 stories with a basement & enclosed back patio.