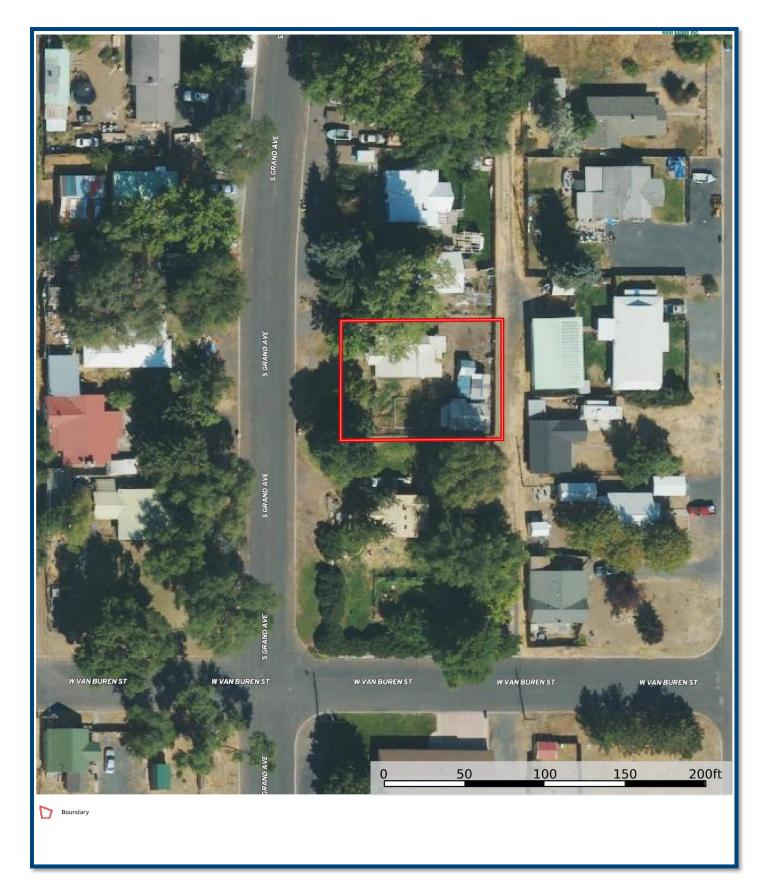

# 155 S Grand Ave, Burns, OR 97720

| ADDRESS:            | 155 S Grand Ave, Burns OR 97720             |
|---------------------|---------------------------------------------|
| LEGAL:              | 23S30E13-AA-02701 & 23S30E13-AA-02800       |
| TAXES:              | \$927.57                                    |
| FINANCING:          | Cash or Conventional financing              |
| YEAR BUILT:         | 1927                                        |
| SQ. FT.:            | 912 sq ft (+/-) w/ 144 sq ft (+/-) Basement |
| ACREAGE:            | .17 acres                                   |
| <b>HEAT SOURCE:</b> | Wood Stove & Oil Monitor Stove              |
| <b>BEDROOMS:</b>    | 1 bedrooms                                  |
| <b>BATHROOMS:</b>   | 1 bathrooms                                 |
| <b>APPLIANCES:</b>  | Range, refrigerator, washer                 |
| GARAGE:             | Detached single car                         |
| PRICE:              | \$135,000 Reduced to \$120,000              |

# 155 S Grand Ave, Burns, OR 97720

This home in Eastern Oregon is situated just a block off Highway 20, right in the heart of Burns, Oregon. Conveniently within walking distance of grocery stores, the hospital, the courthouse, banks, and restaurants, making it an ideal location. The property includes several outbuildings, a raised garden bed constructed with railroad ties, and ample parking space. A detached garage with concrete flooring, cabinet storage, and an additional storage room complements the wooden cover and two sheds for lawn equipment. The house is 2 stories with a basement & enclosed back patio.