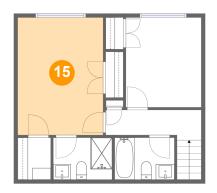

**Dimensions:** 10'11" x 15'1" **Area:** 165 sq. ft Counted as Living Area:

Yes

Enclosed: Yes Contiguous: Yes

Heated: Yes

Finished: Yes

Permitted: Yes Wet Space: No Addition: No Conversion: No