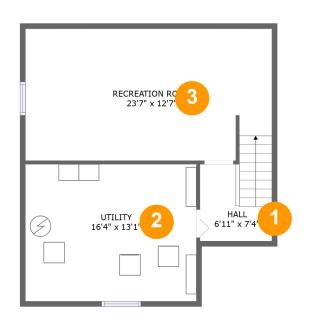

#### **Room Dimensions**

Floor 1 Total sqft: 617 Living area: 0

| # | Room name       | Dimensions    | Area (sqft) | Counted as Living Area |
|---|-----------------|---------------|-------------|------------------------|
| 1 | Hall            | 6'11" x 7'4"  | 51 sq. ft   | No                     |
| 2 | Utility         | 16'4" x 13'1" | 214 sq. ft  | No                     |
| 3 | Recreation Room | 23'7" x 12'7" | 296 sq. ft  | No                     |

## 1 Floor 1 - Hall

Dimensions: 6'11" x 7'4" Area: 51 sq. ft

Counted as Living Area: No

Heated: Yes Finished: Yes Enclosed: Yes Contiguous: No Permitted: Yes Wet Space: No Addition: No Conversion: No

## Floor 1 - Utility

Dimensions: 16'4" x 13'1"

Area: 214 sq. ft

Counted as Living Area: No

Heated: Yes Finished: No Enclosed: Yes Contiguous: Yes Permitted: Yes Wet Space: No Addition: No Conversion: No

### Floor 1 - Recreation Room

**Dimensions:** 23'7" x 12'7"

**Area**: 296 sq. ft

Counted as Living Area: No

Heated: Yes Finished: Yes Enclosed: Yes Contiguous: No Permitted: Yes Wet Space: No Addition: No Conversion: No