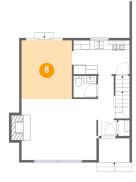

## Floor 2 - Dining Area

**Dimensions:** 10'11" x 12'9"

**Area:** 140 sq. ft

Counted as Living Area: Yes

(

Heated: Yes Finished: Yes Enclosed: Yes Contiguous:

Yes

Permitted: Yes Wet Space: No Addition: No Conversion: No