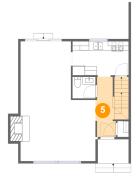

Dimensions: 12'3" x 7'5" Area: 90 sq. ft Counted as Living Area:

Counted as Living Area: Yes

Heated: Yes Finished: Yes Enclosed: Yes Contiguous:

Yes

Permitted: Yes Wet Space: No Addition: No Conversion: No