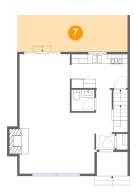

### Floor 2 - Covered Patio

Dimensions: 24'0" x 8'0" Area: 193 sq. ft

Counted as Living Area: No

Heated: No Finished: Yes Enclosed: No Contiguous: Yes Permitted: Yes Wet Space: No Addition: No Conversion: No