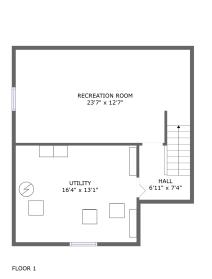

#### **Room Dimensions**

Floor 1 Total sqft: 617 Living area: 0

| # | Room name       | Dimensions    | Area (sqft) | Counted as Living Area |
|---|-----------------|---------------|-------------|------------------------|
| 1 | Hall            | 6'11" x 7'4"  | 51 sq. ft   | No                     |
| 2 | Utility         | 16'4" x 13'1" | 214 sq. ft  | No                     |
| 3 | Recreation Room | 23'7" x 12'7" | 296 sq. ft  | No                     |

## 1 Floor 1 - Hall

Dimensions: 6'11" x 7'4" Area: 51 sq. ft

Counted as Living Area: No

Heated: Yes Finished: Yes Enclosed: Yes Contiguous: No Permitted: Yes Wet Space: No Addition: No Conversion: No

## Floor 1 - Utility

Dimensions: 16'4" x 13'1"

Area: 214 sq. ft

Counted as Living Area: No

Heated: Yes Finished: No Enclosed: Yes Contiguous: Yes Permitted: Yes Wet Space: No Addition: No Conversion: No

### Floor 1 - Recreation Room

**Dimensions:** 23'7" x 12'7"

**Area**: 296 sq. ft

Counted as Living Area: No

Heated: Yes Finished: Yes Enclosed: Yes Contiguous: No Permitted: Yes Wet Space: No Addition: No Conversion: No