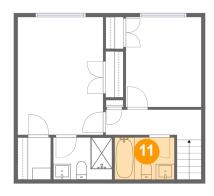

### Floor 3 - Bath

Dimensions: 7'8" x 5'5"

Area: 41 sq. ft

Counted as Living Area:

Yes

Heated: Yes Finished: Yes Enclosed: Yes Contiguous:

Yes

Permitted: Yes Wet Space: Yes Addition: No Conversion: No