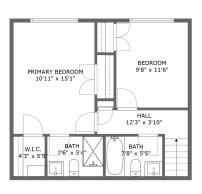

#### **Room Dimensions**

Floor 3 Total sqft: 529 Living area: 529

| #  | Room name       | Dimensions     | Area (sqft) | Counted as Living Area |
|----|-----------------|----------------|-------------|------------------------|
| 11 | Bath            | 7'8" x 5'5"    | 41 sq. ft   | Yes                    |
| 12 | W.i.c.          | 4'3" x 5'5"    | 23 sq. ft   | Yes                    |
| 13 | Hall            | 12'3" x 3'10"  | 57 sq. ft   | Yes                    |
| 14 | Bedroom         | 9'8" x 11'6"   | 111 sq. ft  | Yes                    |
| 15 | Primary Bedroom | 10'11" x 15'1" | 165 sq. ft  | Yes                    |
| 16 | Bath            | 7'6" x 5'4"    | 41 sq. ft   | Yes                    |

### Floor 3 - Bath

Dimensions: 7'8" x 5'5"

Area: 41 sq. ft

Counted as Living Area:

Yes

Heated: Yes Finished: Yes Enclosed: Yes Contiguous:

Yes

Permitted: Yes Wet Space: Yes Addition: No Conversion: No

Dimensions: 4'3" x 5'5"

Area: 23 sq. ft

**Counted as Living Area:** 

Yes

Heated: Yes Finished: Yes Enclosed: Yes Contiguous:

Yes

Permitted: Yes Wet Space: No Addition: No Conversion: No

### 1 Floor 3 - Hall

Dimensions: 12'3" x 3'10"

Area: 57 sq. ft

Counted as Living Area:

Yes

Heated: Yes Finished: Yes Enclosed: Yes Contiguous:

Yes

Permitted: Yes Wet Space: No Addition: No Conversion: No

#### 4 Floor 3 - Bedroom

**Dimensions**: 9'8" x 11'6"

**Area:** 111 sq. ft

Counted as Living Area:

Yes

Heated: Yes Finished: Yes Enclosed: Yes Contiguous:

Yes

Permitted: Yes Wet Space: No Addition: No Conversion: No

**Dimensions:** 10'11" x 15'1" **Area:** 165 sq. ft Counted as Living Area:

Yes

Enclosed: Yes Contiguous: Yes

Heated: Yes

Finished: Yes

Permitted: Yes Wet Space: No Addition: No Conversion: No

### Floor 3 - Bath

Dimensions: 7'6" x 5'4" Area: 41 sq. ft

Counted as Living Area:

Yes

Heated: Yes Finished: Yes Enclosed: Yes Contiguous:

Yes

Permitted: Yes Wet Space: Yes Addition: No Conversion: No