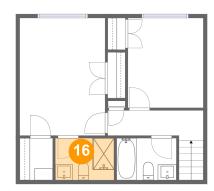

### Floor 3 - Bath

Dimensions: 7'6" x 5'4" Area: 41 sq. ft

Counted as Living Area:

Yes

Heated: Yes Finished: Yes Enclosed: Yes Contiguous:

Yes

Permitted: Yes Wet Space: Yes Addition: No Conversion: No