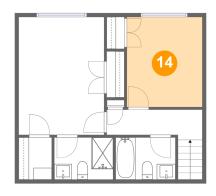

#### 4 Floor 3 - Bedroom

**Dimensions**: 9'8" x 11'6"

**Area:** 111 sq. ft

Counted as Living Area:

Yes

Heated: Yes Finished: Yes Enclosed: Yes Contiguous:

Yes

Permitted: Yes Wet Space: No Addition: No Conversion: No