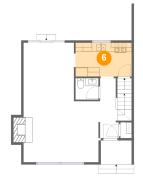

## Floor 2 - Living Room

Dimensions: 16'4" x 13'3"

Area: 229 sq. ft

Counted as Living Area:

Yes

Heated: Yes Finished: Yes Enclosed: Yes

Contiguous:

Yes

Permitted: Yes Wet Space: No Addition: No Conversion: No