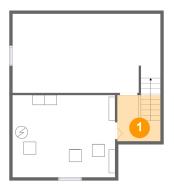

#### **Room Dimensions**

Floor 1 Total sqft: 617 Living area: 0

| # | Room name       | Dimensions    | Area (sqft) | Counted as Living Area |
|---|-----------------|---------------|-------------|------------------------|
| 1 | Hall            | 6'11" x 7'4"  | 51 sq. ft   | No                     |
| 2 | Utility         | 16'4" x 13'1" | 214 sq. ft  | No                     |
| 3 | Recreation Room | 23'7" x 12'7" | 296 sq. ft  | No                     |

## 1 Floor 1 - Hall

Dimensions: 6'11" x 7'4" Area: 51 sq. ft

Counted as Living Area: No

Heated: Yes Finished: Yes Enclosed: Yes Contiguous: No Permitted: Yes Wet Space: No Addition: No Conversion: No