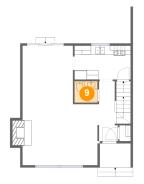

#### Floor 2 - Wc

Dimensions: 5'0" x 4'8"

Area: 23 sq. ft

**Counted as Living Area:** 

Yes

Heated: Yes Finished: Yes Enclosed: Yes Contiguous:

Yes

Permitted: Yes Wet Space: Yes Addition: No Conversion: No