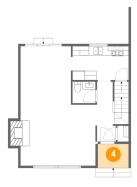

### 5 Floor 2 - Foyer

Dimensions: 4'1" x 13'1"

Area: 79 sq. ft

Counted as Living Area: Yes

50

Heated: Yes Finished: Yes Enclosed: Yes Contiguous:

Yes

Permitted: Yes Wet Space: No Addition: No Conversion: No