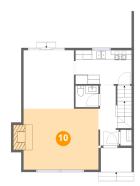

## Floor 2 - Living Room

Dimensions: 16'4" x 13'3"

Area: 229 sq. ft

Counted as Living Area:

Yes

Heated: Yes Finished: Yes Enclosed: Yes

Contiguous:

Yes

Permitted: Yes Wet Space: No Addition: No Conversion: No