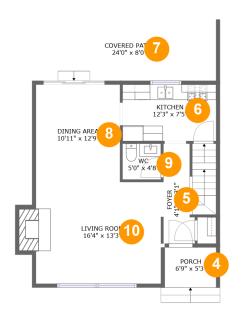

#### **Room Dimensions**

Floor 2 Total sqft: 874 Living area: 632

| #  | Room name     | Dimensions     | Area (sqft) | Counted as Living Area |
|----|---------------|----------------|-------------|------------------------|
| 4  | Porch         | 6'9" x 5'3"    | 35 sq. ft   | No                     |
| 5  | Foyer         | 4'1" x 13'1"   | 79 sq. ft   | Yes                    |
| 6  | Kitchen       | 12'3" x 7'5"   | 90 sq. ft   | Yes                    |
| 7  | Covered Patio | 24'0" x 8'0"   | 193 sq. ft  | No                     |
| 8  | Dining Area   | 10'11" x 12'9" | 140 sq. ft  | Yes                    |
| 9  | Wc            | 5'0" x 4'8"    | 23 sq. ft   | Yes                    |
| 10 | Living Room   | 16'4" x 13'3"  | 229 sq. ft  | Yes                    |

#### OFLOOR 2 - Porch

Dimensions: 6'9" x 5'3"

Area: 35 sq. ft

Counted as Living Area: No

Heated: No Finished: Yes Enclosed: No Contiguous: Yes Permitted: Yes Wet Space: No Addition: No Conversion: No

### 5 Floor 2 - Foyer

Dimensions: 4'1" x 13'1"

Area: 79 sq. ft

Counted as Living Area: Yes

50

Heated: Yes Finished: Yes Enclosed: Yes Contiguous:

Yes

Permitted: Yes Wet Space: No Addition: No Conversion: No

Dimensions: 12'3" x 7'5" Area: 90 sq. ft Counted as Living Area:

Counted as Living Area: Yes

Heated: Yes Finished: Yes Enclosed: Yes Contiguous:

Yes

Permitted: Yes Wet Space: No Addition: No Conversion: No

### Floor 2 - Covered Patio

Dimensions: 24'0" x 8'0" Area: 193 sq. ft

Counted as Living Area: No

Heated: No Finished: Yes Enclosed: No Contiguous: Yes Permitted: Yes Wet Space: No Addition: No Conversion: No

## Floor 2 - Dining Area

**Dimensions:** 10'11" x 12'9"

**Area:** 140 sq. ft

Counted as Living Area: Yes

(

Heated: Yes Finished: Yes Enclosed: Yes Contiguous:

Yes

Permitted: Yes Wet Space: No Addition: No Conversion: No

#### Floor 2 - Wc

Dimensions: 5'0" x 4'8"

Area: 23 sq. ft

**Counted as Living Area:** 

Yes

Heated: Yes Finished: Yes Enclosed: Yes Contiguous:

Yes

Permitted: Yes Wet Space: Yes Addition: No Conversion: No

## Floor 2 - Living Room

Dimensions: 16'4" x 13'3"

Area: 229 sq. ft

Counted as Living Area:

Yes

Heated: Yes Finished: Yes Enclosed: Yes

Contiguous:

Yes

Permitted: Yes Wet Space: No Addition: No Conversion: No