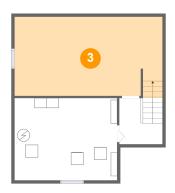

### Floor 1 - Recreation Room

**Dimensions:** 23'7" x 12'7"

**Area**: 296 sq. ft

Counted as Living Area: No

Heated: Yes Finished: Yes Enclosed: Yes Contiguous: No Permitted: Yes Wet Space: No Addition: No Conversion: No