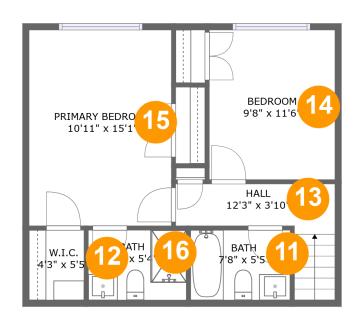

#### **Room Dimensions**

Floor 3 Total sqft: 529 Living area: 529

| #  | Room name       | Dimensions     | Area (sqft) | Counted as Living Area |
|----|-----------------|----------------|-------------|------------------------|
| 11 | Bath            | 7'8" x 5'5"    | 41 sq. ft   | Yes                    |
| 12 | W.i.c.          | 4'3" x 5'5"    | 23 sq. ft   | Yes                    |
| 13 | Hall            | 12'3" x 3'10"  | 57 sq. ft   | Yes                    |
| 14 | Bedroom         | 9'8" x 11'6"   | 111 sq. ft  | Yes                    |
| 15 | Primary Bedroom | 10'11" x 15'1" | 165 sq. ft  | Yes                    |
| 16 | Bath            | 7'6" x 5'4"    | 41 sq. ft   | Yes                    |

### Floor 3 - Bath

Dimensions: 7'8" x 5'5"

Area: 41 sq. ft

Counted as Living Area:

Yes

Heated: Yes Finished: Yes Enclosed: Yes Contiguous:

Yes

Permitted: Yes Wet Space: Yes Addition: No Conversion: No

Dimensions: 4'3" x 5'5"

Area: 23 sq. ft

**Counted as Living Area:** 

Yes

Heated: Yes Finished: Yes Enclosed: Yes Contiguous:

Yes

Permitted: Yes Wet Space: No Addition: No Conversion: No

### 1 Floor 3 - Hall

Dimensions: 12'3" x 3'10"

Area: 57 sq. ft

Counted as Living Area:

Yes

Heated: Yes Finished: Yes Enclosed: Yes Contiguous:

Yes

Permitted: Yes Wet Space: No Addition: No Conversion: No

#### 4 Floor 3 - Bedroom

**Dimensions**: 9'8" x 11'6"

**Area:** 111 sq. ft

Counted as Living Area:

Yes

Heated: Yes Finished: Yes Enclosed: Yes Contiguous:

Yes

Permitted: Yes Wet Space: No Addition: No Conversion: No

**Dimensions:** 10'11" x 15'1" **Area:** 165 sq. ft Counted as Living Area:

Yes

Enclosed: Yes Contiguous: Yes

Heated: Yes

Finished: Yes

Permitted: Yes Wet Space: No Addition: No Conversion: No

### Floor 3 - Bath

Dimensions: 7'6" x 5'4" Area: 41 sq. ft

Counted as Living Area:

Yes

Heated: Yes Finished: Yes Enclosed: Yes Contiguous:

Yes

Permitted: Yes Wet Space: Yes Addition: No Conversion: No