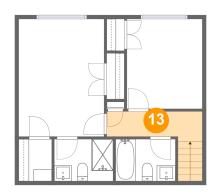

### 1 Floor 3 - Hall

Dimensions: 12'3" x 3'10"

Area: 57 sq. ft

Counted as Living Area:

Yes

Heated: Yes Finished: Yes Enclosed: Yes Contiguous:

Yes

Permitted: Yes Wet Space: No Addition: No Conversion: No