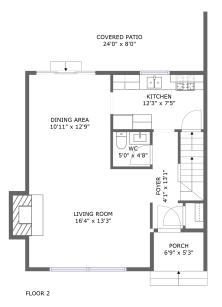

#### **Room Dimensions**

Floor 2 Total sqft: 874 Living area: 632

| #  | Room name     | Dimensions     | Area (sqft) | Counted as Living Area |
|----|---------------|----------------|-------------|------------------------|
| 4  | Porch         | 6'9" x 5'3"    | 35 sq. ft   | No                     |
| 5  | Foyer         | 4'1" x 13'1"   | 79 sq. ft   | Yes                    |
| 6  | Kitchen       | 12'3" x 7'5"   | 90 sq. ft   | Yes                    |
| 7  | Covered Patio | 24'0" x 8'0"   | 193 sq. ft  | No                     |
| 8  | Dining Area   | 10'11" x 12'9" | 140 sq. ft  | Yes                    |
| 9  | Wc            | 5'0" x 4'8"    | 23 sq. ft   | Yes                    |
| 10 | Living Room   | 16'4" x 13'3"  | 229 sq. ft  | Yes                    |

#### OFLOOR 2 - Porch

Dimensions: 6'9" x 5'3"

Area: 35 sq. ft

Counted as Living Area: No

Heated: No Finished: Yes Enclosed: No Contiguous: Yes Permitted: Yes Wet Space: No Addition: No Conversion: No

### 5 Floor 2 - Foyer

Dimensions: 4'1" x 13'1"

Area: 79 sq. ft

Counted as Living Area: Yes

50

Heated: Yes Finished: Yes Enclosed: Yes Contiguous:

Yes

Permitted: Yes Wet Space: No Addition: No Conversion: No

Dimensions: 12'3" x 7'5" Area: 90 sq. ft Counted as Living Area:

Counted as Living Area: Yes

Heated: Yes Finished: Yes Enclosed: Yes Contiguous:

Yes

Permitted: Yes Wet Space: No Addition: No Conversion: No

### Floor 2 - Covered Patio

Dimensions: 24'0" x 8'0" Area: 193 sq. ft

Counted as Living Area: No

Heated: No Finished: Yes Enclosed: No Contiguous: Yes Permitted: Yes Wet Space: No Addition: No Conversion: No

## Floor 2 - Dining Area

**Dimensions:** 10'11" x 12'9"

**Area:** 140 sq. ft

Counted as Living Area: Yes

(

Heated: Yes Finished: Yes Enclosed: Yes Contiguous:

Yes

Permitted: Yes Wet Space: No Addition: No Conversion: No

#### Floor 2 - Wc

Dimensions: 5'0" x 4'8"

Area: 23 sq. ft

**Counted as Living Area:** 

Yes

Heated: Yes Finished: Yes Enclosed: Yes Contiguous:

Yes

Permitted: Yes Wet Space: Yes Addition: No Conversion: No

## Floor 2 - Living Room

Dimensions: 16'4" x 13'3"

Area: 229 sq. ft

Counted as Living Area:

Yes

Heated: Yes Finished: Yes Enclosed: Yes

Contiguous:

Yes

Permitted: Yes Wet Space: No Addition: No Conversion: No