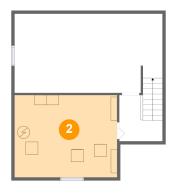

#### **Room Dimensions**

Floor 1 Total sqft: 617 Living area: 0

| # | Room name       | Dimensions    | Area (sqft) | Counted as Living Area |
|---|-----------------|---------------|-------------|------------------------|
| 1 | Hall            | 6'11" x 7'4"  | 51 sq. ft   | No                     |
| 2 | Utility         | 16'4" x 13'1" | 214 sq. ft  | No                     |
| 3 | Recreation Room | 23'7" x 12'7" | 296 sq. ft  | No                     |

## Floor 1 - Utility

Dimensions: 16'4" x 13'1"

Area: 214 sq. ft

Counted as Living Area: No

Heated: Yes Finished: No Enclosed: Yes Contiguous: Yes Permitted: Yes Wet Space: No Addition: No Conversion: No