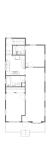

### **Room Dimensions**

Floor 1

Total sqft: 771

Living area: 677

| # | Room name       | Dimensions      | Area (sqft) | Counted as Living Area |
|---|-----------------|-----------------|-------------|------------------------|
| 1 | Recreation Room | 20'11" x 18'11" | 345 sq. ft  | Yes                    |
| 2 | Laundry         | 10'0" x 4'4"    | 42 sq. ft   | Yes                    |
| 3 | Hall            | 3'3" x 3'4"     | 53 sq. ft   | Yes                    |
| 4 | Bath            | 5'1" x 6'3"     | 32 sq. ft   | No                     |
| 5 | Hall            | 2'9" x 6'7"     | 18 sq. ft   | Yes                    |
| 6 | Kitchen         | 10'6" x 12'4"   | 106 sq. ft  | Yes                    |

### **Room Dimensions**

Floor 2

Total sqft: 1692

Living area: 965

| #  | Room name     | Dimensions     | Area (sqft) | Counted as Living Area |
|----|---------------|----------------|-------------|------------------------|
| 7  | Entry         | 3'9" x 3'4"    | 35 sq. ft   | Yes                    |
| 8  | Patio         | 16'10" x 18'0" | 303 sq. ft  | No                     |
| 9  | Garage        | 11'4" x 17'0"  | 193 sq. ft  | No                     |
| 10 | Bedroom       | 10'3" x 15'4"  | 151 sq. ft  | Yes                    |
| 11 | Porch         | 21'3" x 5'3"   | 121 sq. ft  | No                     |
| 12 | Bedroom Suite | 10'4" x 11'7"  | 120 sq. ft  | Yes                    |
| 13 | Bath          | 10'3" x 5'10"  | 55 sq. ft   | Yes                    |
| 14 | Wc            | 4'2" x 5'1"    | 21 sq. ft   | Yes                    |
| 15 | Kitchen       | 10'3" x 10'9"  | 110 sq. ft  | Yes                    |
| 16 | Hall          | 3'2" x 2'6"    | 17 sq. ft   | Yes                    |
| 17 | Living Room   | 12'2" x 18'3"  | 194 sq. ft  | Yes                    |

MEASUREMENTS ARE DEEMED HIGHLY RELIABLE BUT ARE NOT GUARANTEED.

| #  | Room name   | Dimensions     | Area (sqft) | Counted as Living Area |
|----|-------------|----------------|-------------|------------------------|
| 18 | Patio       | 17'1" x 6'6"   | 83 sq. ft   | No                     |
| 19 | Dining Area | 10'4" x 10'11" | 112 sq. ft  | Yes                    |