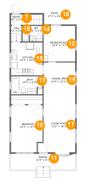

### **Room Dimensions**

Floor 2

Total sqft: 1692

Living area: 965

| #  | Room name     | Dimensions     | Area (sqft) | Counted as Living Area |
|----|---------------|----------------|-------------|------------------------|
| 7  | Entry         | 3'9" x 3'4"    | 35 sq. ft   | Yes                    |
| 8  | Patio         | 16'10" x 18'0" | 303 sq. ft  | No                     |
| 9  | Garage        | 11'4" x 17'0"  | 193 sq. ft  | No                     |
| 10 | Bedroom       | 10'3" x 15'4"  | 151 sq. ft  | Yes                    |
| 11 | Porch         | 21'3" x 5'3"   | 121 sq. ft  | No                     |
| 12 | Bedroom Suite | 10'4" x 11'7"  | 120 sq. ft  | Yes                    |
| 13 | Bath          | 10'3" x 5'10"  | 55 sq. ft   | Yes                    |
| 14 | Wc            | 4'2" x 5'1"    | 21 sq. ft   | Yes                    |
| 15 | Kitchen       | 10'3" x 10'9"  | 110 sq. ft  | Yes                    |
| 16 | Hall          | 3'2" x 2'6"    | 17 sq. ft   | Yes                    |
| 17 | Living Room   | 12'2" x 18'3"  | 194 sq. ft  | Yes                    |

MEASUREMENTS ARE DEEMED HIGHLY RELIABLE BUT ARE NOT GUARANTEED.

| #  | Room name   | Dimensions     | Area (sqft) | Counted as Living Area |
|----|-------------|----------------|-------------|------------------------|
| 18 | Patio       | 17'1" x 6'6"   | 83 sq. ft   | No                     |
| 19 | Dining Area | 10'4" x 10'11" | 112 sq. ft  | Yes                    |