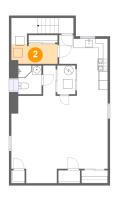

#### 🕘 Floor 1 - Laundry

Dimensions: 10'0" x 4'4" Area: 42 sq. ft Counted as Living Area: Yes

Floor 1 - Hall

Dimensions: 3'3" x 3'4" Area: 53 sq. ft Counted as Living Area: Yes Heated: Yes Finished: Yes Enclosed: Yes Contiguous: Yes Permitted: Yes Wet Space: No Addition: No Conversion: No