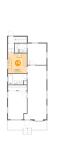

### **Room Dimensions**

Floor 2

Total sqft: 1692

Living area: 965

| #  | Room name     | Dimensions     | Area (sqft) | Counted as Living Area |
|----|---------------|----------------|-------------|------------------------|
| 7  | Entry         | 3'9" x 3'4"    | 35 sq. ft   | Yes                    |
| 8  | Patio         | 16'10" x 18'0" | 303 sq. ft  | No                     |
| 9  | Garage        | 11'4" x 17'0"  | 193 sq. ft  | No                     |
| 10 | Bedroom       | 10'3" x 15'4"  | 151 sq. ft  | Yes                    |
| 11 | Porch         | 21'3" x 5'3"   | 121 sq. ft  | No                     |
| 12 | Bedroom Suite | 10'4" x 11'7"  | 120 sq. ft  | Yes                    |
| 13 | Bath          | 10'3" x 5'10"  | 55 sq. ft   | Yes                    |
| 14 | Wc            | 4'2" x 5'1"    | 21 sq. ft   | Yes                    |
| 15 | Kitchen       | 10'3" x 10'9"  | 110 sq. ft  | Yes                    |
| 16 | Hall          | 3'2" x 2'6"    | 17 sq. ft   | Yes                    |
| 17 | Living Room   | 12'2" x 18'3"  | 194 sq. ft  | Yes                    |

#### Floor 2 - Kitchen

Dimensions: 10'3" x 10'9" Area: 110 sq. ft Counted as Living Area: Yes

Heated: Yes Finished: Yes Enclosed: Yes Contiguous: Yes Permitted: Yes Wet Space: No Addition: No Conversion: No

Heated: Yes Finished: Yes Enclosed: Yes Contiguous: Yes Permitted: Yes Wet Space: No Addition: No Conversion: No

Dimensions: 12'2" x 18'3" Area: 194 sq. ft Counted as Living Area: Yes