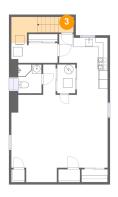

Floor 2 - Entry

Dimensions: 3'9" x 3'4" Area: 35 sq. ft Counted as Living Area: Yes Heated: Yes Finished: Yes Enclosed: Yes Contiguous: Yes Permitted: Yes Wet Space: No Addition: No Conversion: No

Dimensions: 16'10" x 18'0" Area: 303 sq. ft Counted as Living Area: No