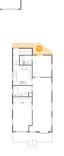

### **Room Dimensions**

Floor 2

Total sqft: 1692

Living area: 965

| #  | Room name     | Dimensions     | Area (sqft) | Counted as Living Area |
|----|---------------|----------------|-------------|------------------------|
| 7  | Entry         | 3'9" x 3'4"    | 35 sq. ft   | Yes                    |
| 8  | Patio         | 16'10" x 18'0" | 303 sq. ft  | No                     |
| 9  | Garage        | 11'4" x 17'0"  | 193 sq. ft  | No                     |
| 10 | Bedroom       | 10'3" x 15'4"  | 151 sq. ft  | Yes                    |
| 11 | Porch         | 21'3" x 5'3"   | 121 sq. ft  | No                     |
| 12 | Bedroom Suite | 10'4" x 11'7"  | 120 sq. ft  | Yes                    |
| 13 | Bath          | 10'3" x 5'10"  | 55 sq. ft   | Yes                    |
| 14 | Wc            | 4'2" x 5'1"    | 21 sq. ft   | Yes                    |
| 15 | Kitchen       | 10'3" x 10'9"  | 110 sq. ft  | Yes                    |
| 16 | Hall          | 3'2" x 2'6"    | 17 sq. ft   | Yes                    |
| 17 | Living Room   | 12'2" x 18'3"  | 194 sq. ft  | Yes                    |

Floor 2 - Entry

Dimensions: 3'9" x 3'4" Area: 35 sq. ft Counted as Living Area: Yes Heated: Yes Finished: Yes Enclosed: Yes Contiguous: Yes Permitted: Yes Wet Space: No Addition: No Conversion: No

Dimensions: 16'10" x 18'0" Area: 303 sq. ft Counted as Living Area: No

#### Floor 2 - Garage

Dimensions: 11'4" x 17'0" Area: 193 sq. ft Counted as Living Area: No

Heated: No Finished: No Enclosed: Yes Contiguous: Yes Permitted: Yes Wet Space: No Addition: No Conversion: No