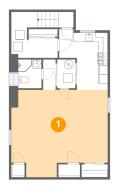

### Floor 1 - Recreation Room

Dimensions: 20'11" x 18'11" Area: 345 sq. ft Counted as Living Area: Yes

Heated: Yes Finished: Yes Enclosed: Yes Contiguous: Yes Permitted: Yes Wet Space: No Addition: No Conversion: No