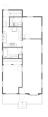

### **Room Dimensions**

Floor 1

Total sqft: 771

Living area: 677

| # | Room name       | Dimensions      | Area (sqft) | Counted as Living Area |
|---|-----------------|-----------------|-------------|------------------------|
| 1 | Recreation Room | 20'11" x 18'11" | 345 sq. ft  | Yes                    |
| 2 | Laundry         | 10'0" x 4'4"    | 42 sq. ft   | Yes                    |
| 3 | Hall            | 3'3" x 3'4"     | 53 sq. ft   | Yes                    |
| 4 | Bath            | 5'1" x 6'3"     | 32 sq. ft   | No                     |
| 5 | Hall            | 2'9" x 6'7"     | 18 sq. ft   | Yes                    |
| 6 | Kitchen         | 10'6" x 12'4"   | 106 sq. ft  | Yes                    |

### **Room Dimensions**

Floor 2

Total sqft: 1692

Living area: 965

| #  | Room name     | Dimensions     | Area (sqft) | Counted as Living Area |
|----|---------------|----------------|-------------|------------------------|
| 7  | Entry         | 3'9" x 3'4"    | 35 sq. ft   | Yes                    |
| 8  | Patio         | 16'10" x 18'0" | 303 sq. ft  | No                     |
| 9  | Garage        | 11'4" x 17'0"  | 193 sq. ft  | No                     |
| 10 | Bedroom       | 10'3" x 15'4"  | 151 sq. ft  | Yes                    |
| 11 | Porch         | 21'3" x 5'3"   | 121 sq. ft  | No                     |
| 12 | Bedroom Suite | 10'4" x 11'7"  | 120 sq. ft  | Yes                    |
| 13 | Bath          | 10'3" x 5'10"  | 55 sq. ft   | Yes                    |
| 14 | Wc            | 4'2" x 5'1"    | 21 sq. ft   | Yes                    |
| 15 | Kitchen       | 10'3" x 10'9"  | 110 sq. ft  | Yes                    |
| 16 | Hall          | 3'2" x 2'6"    | 17 sq. ft   | Yes                    |
| 17 | Living Room   | 12'2" x 18'3"  | 194 sq. ft  | Yes                    |

MEASUREMENTS ARE DEEMED HIGHLY RELIABLE BUT ARE NOT GUARANTEED.

| #  | Room name   | Dimensions     | Area (sqft) | Counted as Living Area |
|----|-------------|----------------|-------------|------------------------|
| 18 | Patio       | 17'1" x 6'6"   | 83 sq. ft   | No                     |
| 19 | Dining Area | 10'4" x 10'11" | 112 sq. ft  | Yes                    |