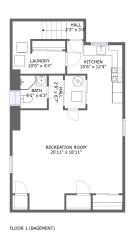

### **Room Dimensions**

Floor 1

Total sqft: 771

Living area: 677

| # | Room name       | Dimensions      | Area (sqft) | Counted as Living Area |
|---|-----------------|-----------------|-------------|------------------------|
| 1 | Recreation Room | 20'11" x 18'11" | 345 sq. ft  | Yes                    |
| 2 | Laundry         | 10'0" x 4'4"    | 42 sq. ft   | Yes                    |
| 3 | Hall            | 3'3" x 3'4"     | 53 sq. ft   | Yes                    |
| 4 | Bath            | 5'1" x 6'3"     | 32 sq. ft   | No                     |
| 5 | Hall            | 2'9" x 6'7"     | 18 sq. ft   | Yes                    |
| 6 | Kitchen         | 10'6" x 12'4"   | 106 sq. ft  | Yes                    |

### Floor 1 - Recreation Room

Dimensions: 20'11" x 18'11" Area: 345 sq. ft Counted as Living Area: Yes

Heated: Yes Finished: Yes Enclosed: Yes Contiguous: Yes Permitted: Yes Wet Space: No Addition: No Conversion: No

#### 🕘 Floor 1 - Laundry

Dimensions: 10'0" x 4'4" Area: 42 sq. ft Counted as Living Area: Yes

Floor 1 - Hall

Dimensions: 3'3" x 3'4" Area: 53 sq. ft Counted as Living Area: Yes Heated: Yes Finished: Yes Enclosed: Yes Contiguous: Yes Permitted: Yes Wet Space: No Addition: No Conversion: No

Floor 1 - Bath

Dimensions: 5'1" x 6'3" Area: 32 sq. ft Counted as Living Area: No Heated: Yes Finished: Yes Enclosed: Yes Contiguous: Yes Permitted: Yes Wet Space: Yes Addition: No Conversion: No

Dimensions: 2'9" x 6'7" Area: 18 sq. ft Counted as Living Area: Yes

#### Floor 1 - Kitchen

Dimensions: 10'6" x 12'4" Area: 106 sq. ft Counted as Living Area: Yes Heated: Yes Finished: Yes Enclosed: Yes Contiguous: Yes Permitted: Yes Wet Space: No Addition: No Conversion: No