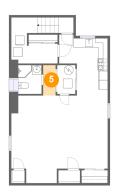

### 🔱 **Floor 2 -** Bedroom

Dimensions: 10'3" x 15'4" Area: 151 sq. ft Counted as Living Area: Yes Heated: Yes Finished: Yes Enclosed: Yes Contiguous: Yes Permitted: Yes Wet Space: No Addition: No Conversion: No