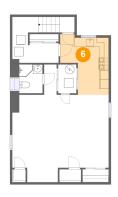

Dimensions: 21'3" x 5'3" Area: 121 sq. ft Counted as Living Area: No

Dimensions: 10'3" x 5'10" Area: 55 sq. ft Counted as Living Area: Yes Heated: Yes Finished: Yes Enclosed: Yes Contiguous: Yes Permitted: Yes Wet Space: Yes Addition: No Conversion: No