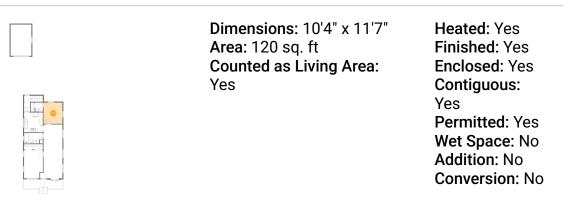

### **Room Dimensions**

Floor 2

Total sqft: 1692

Living area: 965

| #  | Room name     | Dimensions     | Area (sqft) | Counted as Living Area |
|----|---------------|----------------|-------------|------------------------|
| 7  | Entry         | 3'9" x 3'4"    | 35 sq. ft   | Yes                    |
| 8  | Patio         | 16'10" x 18'0" | 303 sq. ft  | No                     |
| 9  | Garage        | 11'4" x 17'0"  | 193 sq. ft  | No                     |
| 10 | Bedroom       | 10'3" x 15'4"  | 151 sq. ft  | Yes                    |
| 11 | Porch         | 21'3" x 5'3"   | 121 sq. ft  | No                     |
| 12 | Bedroom Suite | 10'4" x 11'7"  | 120 sq. ft  | Yes                    |
| 13 | Bath          | 10'3" x 5'10"  | 55 sq. ft   | Yes                    |
| 14 | Wc            | 4'2" x 5'1"    | 21 sq. ft   | Yes                    |
| 15 | Kitchen       | 10'3" x 10'9"  | 110 sq. ft  | Yes                    |
| 16 | Hall          | 3'2" x 2'6"    | 17 sq. ft   | Yes                    |
| 17 | Living Room   | 12'2" x 18'3"  | 194 sq. ft  | Yes                    |