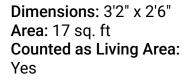

### **Room Dimensions**

Floor 2

Total sqft: 1692

Living area: 965

| #  | Room name     | Dimensions     | Area (sqft) | Counted as Living Area |
|----|---------------|----------------|-------------|------------------------|
| 7  | Entry         | 3'9" x 3'4"    | 35 sq. ft   | Yes                    |
| 8  | Patio         | 16'10" x 18'0" | 303 sq. ft  | No                     |
| 9  | Garage        | 11'4" x 17'0"  | 193 sq. ft  | No                     |
| 10 | Bedroom       | 10'3" x 15'4"  | 151 sq. ft  | Yes                    |
| 11 | Porch         | 21'3" x 5'3"   | 121 sq. ft  | No                     |
| 12 | Bedroom Suite | 10'4" x 11'7"  | 120 sq. ft  | Yes                    |
| 13 | Bath          | 10'3" x 5'10"  | 55 sq. ft   | Yes                    |
| 14 | Wc            | 4'2" x 5'1"    | 21 sq. ft   | Yes                    |
| 15 | Kitchen       | 10'3" x 10'9"  | 110 sq. ft  | Yes                    |
| 16 | Hall          | 3'2" x 2'6"    | 17 sq. ft   | Yes                    |
| 17 | Living Room   | 12'2" x 18'3"  | 194 sq. ft  | Yes                    |

#### Floor 2 - Kitchen

Dimensions: 10'3" x 10'9" Area: 110 sq. ft Counted as Living Area: Yes

Heated: Yes Finished: Yes Enclosed: Yes Contiguous: Yes Permitted: Yes Wet Space: No Addition: No Conversion: No

Heated: Yes Finished: Yes Enclosed: Yes Contiguous: Yes Permitted: Yes Wet Space: No Addition: No Conversion: No

Dimensions: 12'2" x 18'3" Area: 194 sq. ft Counted as Living Area: Yes