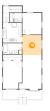

### **Room Dimensions**

Floor 2

Total sqft: 1692

Living area: 965

| #  | Room name     | Dimensions     | Area (sqft) | Counted as Living Area |
|----|---------------|----------------|-------------|------------------------|
| 7  | Entry         | 3'9" x 3'4"    | 35 sq. ft   | Yes                    |
| 8  | Patio         | 16'10" x 18'0" | 303 sq. ft  | No                     |
| 9  | Garage        | 11'4" x 17'0"  | 193 sq. ft  | No                     |
| 10 | Bedroom       | 10'3" x 15'4"  | 151 sq. ft  | Yes                    |
| 11 | Porch         | 21'3" x 5'3"   | 121 sq. ft  | No                     |
| 12 | Bedroom Suite | 10'4" x 11'7"  | 120 sq. ft  | Yes                    |
| 13 | Bath          | 10'3" x 5'10"  | 55 sq. ft   | Yes                    |
| 14 | Wc            | 4'2" x 5'1"    | 21 sq. ft   | Yes                    |
| 15 | Kitchen       | 10'3" x 10'9"  | 110 sq. ft  | Yes                    |
| 16 | Hall          | 3'2" x 2'6"    | 17 sq. ft   | Yes                    |
| 17 | Living Room   | 12'2" x 18'3"  | 194 sq. ft  | Yes                    |

### 🔱 **Floor 2 -** Bedroom

Dimensions: 10'3" x 15'4" Area: 151 sq. ft Counted as Living Area: Yes Heated: Yes Finished: Yes Enclosed: Yes Contiguous: Yes Permitted: Yes Wet Space: No Addition: No Conversion: No

Dimensions: 21'3" x 5'3" Area: 121 sq. ft Counted as Living Area: No

Dimensions: 10'3" x 5'10" Area: 55 sq. ft Counted as Living Area: Yes Heated: Yes Finished: Yes Enclosed: Yes Contiguous: Yes Permitted: Yes Wet Space: Yes Addition: No Conversion: No