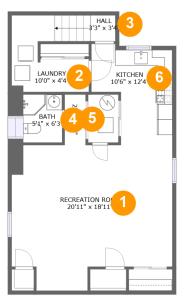

### **Room Dimensions**

Floor 1

Total sqft: 771

Living area: 677

| # | Room name       | Dimensions      | Area (sqft) | Counted as Living Area |
|---|-----------------|-----------------|-------------|------------------------|
| 1 | Recreation Room | 20'11" x 18'11" | 345 sq. ft  | Yes                    |
| 2 | Laundry         | 10'0" x 4'4"    | 42 sq. ft   | Yes                    |
| 3 | Hall            | 3'3" x 3'4"     | 53 sq. ft   | Yes                    |
| 4 | Bath            | 5'1" x 6'3"     | 32 sq. ft   | No                     |
| 5 | Hall            | 2'9" x 6'7"     | 18 sq. ft   | Yes                    |
| 6 | Kitchen         | 10'6" x 12'4"   | 106 sq. ft  | Yes                    |

### Floor 1 - Recreation Room

Dimensions: 20'11" x 18'11" Area: 345 sq. ft Counted as Living Area: Yes

Heated: Yes Finished: Yes Enclosed: Yes Contiguous: Yes Permitted: Yes Wet Space: No Addition: No Conversion: No

#### 🕘 Floor 1 - Laundry

Dimensions: 10'0" x 4'4" Area: 42 sq. ft Counted as Living Area: Yes

Floor 1 - Hall

Dimensions: 3'3" x 3'4" Area: 53 sq. ft Counted as Living Area: Yes Heated: Yes Finished: Yes Enclosed: Yes Contiguous: Yes Permitted: Yes Wet Space: No Addition: No Conversion: No

Floor 1 - Bath

Dimensions: 5'1" x 6'3" Area: 32 sq. ft Counted as Living Area: No Heated: Yes Finished: Yes Enclosed: Yes Contiguous: Yes Permitted: Yes Wet Space: Yes Addition: No Conversion: No

Dimensions: 2'9" x 6'7" Area: 18 sq. ft Counted as Living Area: Yes

#### Floor 1 - Kitchen

Dimensions: 10'6" x 12'4" Area: 106 sq. ft Counted as Living Area: Yes Heated: Yes Finished: Yes Enclosed: Yes Contiguous: Yes Permitted: Yes Wet Space: No Addition: No Conversion: No