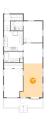

### **Room Dimensions**

Floor 2

Total sqft: 1692

Living area: 965

| #  | Room name     | Dimensions     | Area (sqft) | Counted as Living Area |
|----|---------------|----------------|-------------|------------------------|
| 7  | Entry         | 3'9" x 3'4"    | 35 sq. ft   | Yes                    |
| 8  | Patio         | 16'10" x 18'0" | 303 sq. ft  | No                     |
| 9  | Garage        | 11'4" x 17'0"  | 193 sq. ft  | No                     |
| 10 | Bedroom       | 10'3" x 15'4"  | 151 sq. ft  | Yes                    |
| 11 | Porch         | 21'3" x 5'3"   | 121 sq. ft  | No                     |
| 12 | Bedroom Suite | 10'4" x 11'7"  | 120 sq. ft  | Yes                    |
| 13 | Bath          | 10'3" x 5'10"  | 55 sq. ft   | Yes                    |
| 14 | Wc            | 4'2" x 5'1"    | 21 sq. ft   | Yes                    |
| 15 | Kitchen       | 10'3" x 10'9"  | 110 sq. ft  | Yes                    |
| 16 | Hall          | 3'2" x 2'6"    | 17 sq. ft   | Yes                    |
| 17 | Living Room   | 12'2" x 18'3"  | 194 sq. ft  | Yes                    |

#### Floor 2 - Kitchen

Dimensions: 10'3" x 10'9" Area: 110 sq. ft Counted as Living Area: Yes

Heated: Yes Finished: Yes Enclosed: Yes Contiguous: Yes Permitted: Yes Wet Space: No Addition: No Conversion: No

Heated: Yes Finished: Yes Enclosed: Yes Contiguous: Yes Permitted: Yes Wet Space: No Addition: No Conversion: No

Dimensions: 12'2" x 18'3" Area: 194 sq. ft Counted as Living Area: Yes