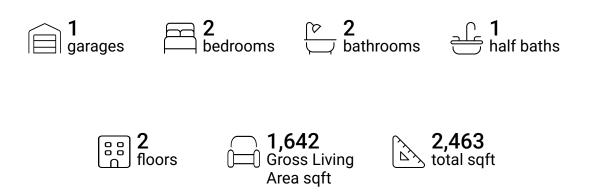

GARAGE PATIO 114" × 1770" 16'10" × 18'0"





**Property Summary** 







### **Room Dimensions**

Floor 1

Total sqft: 771

Living area: 677

| # | Room name       | Dimensions      | Area (sqft) | Counted as Living Area |
|---|-----------------|-----------------|-------------|------------------------|
| 1 | Recreation Room | 20'11" x 18'11" | 345 sq. ft  | Yes                    |
| 2 | Laundry         | 10'0" x 4'4"    | 42 sq. ft   | Yes                    |
| 3 | Hall            | 3'3" x 3'4"     | 53 sq. ft   | Yes                    |
| 4 | Bath            | 5'1" x 6'3"     | 32 sq. ft   | No                     |
| 5 | Hall            | 2'9" x 6'7"     | 18 sq. ft   | Yes                    |
| 6 | Kitchen         | 10'6" x 12'4"   | 106 sq. ft  | Yes                    |







### **Room Dimensions**

Floor 2

Total sqft: 1692

Living area: 965