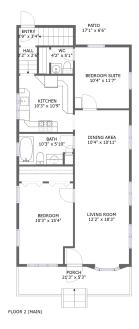

### **Room Dimensions**

Floor 2

Total sqft: 1692

Living area: 965

| #  | Room name     | Dimensions     | Area (sqft) | Counted as Living Area |
|----|---------------|----------------|-------------|------------------------|
| 7  | Entry         | 3'9" x 3'4"    | 35 sq. ft   | Yes                    |
| 8  | Patio         | 16'10" x 18'0" | 303 sq. ft  | No                     |
| 9  | Garage        | 11'4" x 17'0"  | 193 sq. ft  | No                     |
| 10 | Bedroom       | 10'3" x 15'4"  | 151 sq. ft  | Yes                    |
| 11 | Porch         | 21'3" x 5'3"   | 121 sq. ft  | No                     |
| 12 | Bedroom Suite | 10'4" x 11'7"  | 120 sq. ft  | Yes                    |
| 13 | Bath          | 10'3" x 5'10"  | 55 sq. ft   | Yes                    |
| 14 | Wc            | 4'2" x 5'1"    | 21 sq. ft   | Yes                    |
| 15 | Kitchen       | 10'3" x 10'9"  | 110 sq. ft  | Yes                    |
| 16 | Hall          | 3'2" x 2'6"    | 17 sq. ft   | Yes                    |
| 17 | Living Room   | 12'2" x 18'3"  | 194 sq. ft  | Yes                    |

MEASUREMENTS ARE DEEMED HIGHLY RELIABLE BUT ARE NOT GUARANTEED.

| #  | Room name   | Dimensions     | Area (sqft) | Counted as Living Area |
|----|-------------|----------------|-------------|------------------------|
| 18 | Patio       | 17'1" x 6'6"   | 83 sq. ft   | No                     |
| 19 | Dining Area | 10'4" x 10'11" | 112 sq. ft  | Yes                    |

Floor 2 - Entry

Dimensions: 3'9" x 3'4" Area: 35 sq. ft Counted as Living Area: Yes Heated: Yes Finished: Yes Enclosed: Yes Contiguous: Yes Permitted: Yes Wet Space: No Addition: No Conversion: No

Dimensions: 16'10" x 18'0" Area: 303 sq. ft Counted as Living Area: No

#### Floor 2 - Garage

Dimensions: 11'4" x 17'0" Area: 193 sq. ft Counted as Living Area: No

Heated: No Finished: No Enclosed: Yes Contiguous: Yes Permitted: Yes Wet Space: No Addition: No Conversion: No

### 🔱 **Floor 2 -** Bedroom

Dimensions: 10'3" x 15'4" Area: 151 sq. ft Counted as Living Area: Yes Heated: Yes Finished: Yes Enclosed: Yes Contiguous: Yes Permitted: Yes Wet Space: No Addition: No Conversion: No

Dimensions: 21'3" x 5'3" Area: 121 sq. ft Counted as Living Area: No

Dimensions: 10'3" x 5'10" Area: 55 sq. ft Counted as Living Area: Yes Heated: Yes Finished: Yes Enclosed: Yes Contiguous: Yes Permitted: Yes Wet Space: Yes Addition: No Conversion: No

Dimensions: 4'2" x 5'1" Area: 21 sq. ft Counted as Living Area: Yes

#### Floor 2 - Kitchen

Dimensions: 10'3" x 10'9" Area: 110 sq. ft Counted as Living Area: Yes

Heated: Yes Finished: Yes Enclosed: Yes Contiguous: Yes Permitted: Yes Wet Space: No Addition: No Conversion: No

Heated: Yes Finished: Yes Enclosed: Yes Contiguous: Yes Permitted: Yes Wet Space: No Addition: No Conversion: No

Dimensions: 12'2" x 18'3" Area: 194 sq. ft Counted as Living Area: Yes

#### Floor 2 - Patio

Dimensions: 17'1" x 6'6" Area: 83 sq. ft Counted as Living Area: No Heated: No Finished: Yes Enclosed: No Contiguous: Yes Permitted: Yes Wet Space: No Addition: No Conversion: No

Dimensions: 10'4" x 10'11" Area: 112 sq. ft Counted as Living Area: Yes