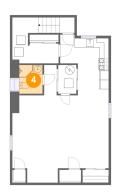

#### Floor 2 - Garage

Dimensions: 11'4" x 17'0" Area: 193 sq. ft Counted as Living Area: No

Heated: No Finished: No Enclosed: Yes Contiguous: Yes Permitted: Yes Wet Space: No Addition: No Conversion: No