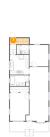

GARAGE PATIO 114" × 1770" 16'10" × 18'0"

**Property Summary** 

Floor 2 - Entry

Dimensions: 3'9" x 3'4" Area: 35 sq. ft Counted as Living Area: Yes Heated: Yes Finished: Yes Enclosed: Yes Contiguous: Yes Permitted: Yes Wet Space: No Addition: No Conversion: No

Dimensions: 16'10" x 18'0" Area: 303 sq. ft Counted as Living Area: No