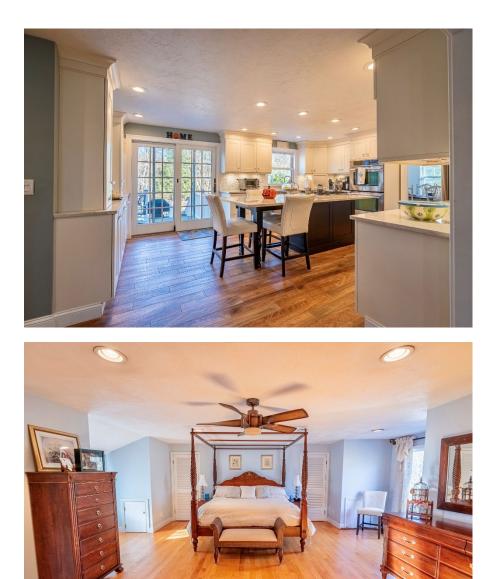

# 262 HOMESTEAD AVE, REHOBOTH, MA 02769 TUESDAY DECEMBER 17TH @ 11:00 AM

This colonial home features 4 beds and 2.5 baths spread throughout 3,460 sf. This custom home features updates throughout and a stunning kitchen that opens to a living room, tv room and large dining room allowing for entertainment throughout. This home features a beautiful fireplace in the living room, 1<sup>st</sup> floor office and second floor laundry room. This home has so much space with the opportunity to finish even more above the 4-car garage. If you are seeking privacy this 3.1-acre lot with a pool will be sure not to disappoint.

## 262 Homestead Ave, Rehoboth, MA 02769

**Description:** Don't miss out on the opportunity to own this beautiful custom home in sought after Rehoboth! This colonial home features 4 beds and 2.5 baths spread throughout 3,460 sf. This custom home features updates throughout and a stunning kitchen that opens to a living room, tv room and large dining room allowing for entertainment throughout. This home features a beautiful fireplace in the living room, 1<sup>st</sup> floor office and second floor laundry room. This home has so much space with the opportunity to finish even more above the 4-car garage. If you are seeking privacy this 3.1-acre lot with a pool will be sure not to disappoint.