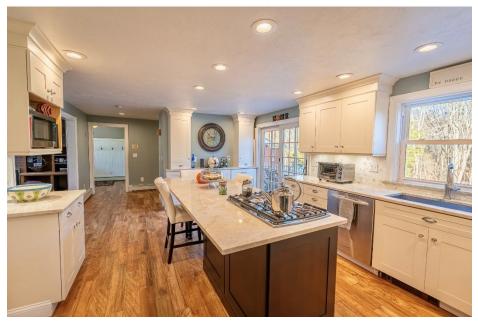

# 262 HOMESTEAD AVE, REHOBOTH, MA 02769 TUESDAY DECEMBER 17TH @ 11:00 AM

This colonial home features 4 beds and 2.5 baths spread throughout 3,460 sf. This custom home features updates throughout and a stunning kitchen that opens to a living room, tv room and large dining room allowing for entertainment throughout. This home features a beautiful fireplace in the living room, 1<sup>st</sup> floor office and second floor laundry room. This home has so much space with the opportunity to finish even more above the 4-car garage. If you are seeking privacy this 3.1-acre lot with a pool will be sure not to disappoint.

## 262 Homestead Ave, Rehoboth, MA 02769

**Description:** Don't miss out on the opportunity to own this beautiful custom home in sought after Rehoboth! This colonial home features 4 beds and 2.5 baths spread throughout 3,460 sf. This custom home features updates throughout and a stunning kitchen that opens to a living room, tv room and large dining room allowing for entertainment throughout. This home features a beautiful fireplace in the living room, 1<sup>st</sup> floor office and second floor laundry room. This home has so much space with the opportunity to finish even more above the 4-car garage. If you are seeking privacy this 3.1-acre lot with a pool will be sure not to disappoint.