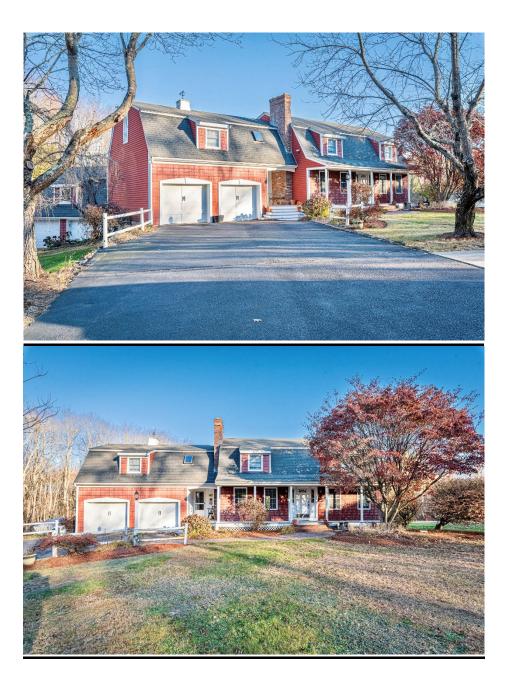

# 262 HOMESTEAD AVE, REHOBOTH, MA 02769 TUESDAY DECEMBER 17TH @ 11:00 AM

This colonial home features 4 beds and 2.5 baths spread throughout 3,460 sf. This custom home features updates throughout and a stunning kitchen that opens to a living room, tv room and large dining room allowing for entertainment throughout. This home features a beautiful fireplace in the living room, 1<sup>st</sup> floor office and second floor laundry room. This home has so much space with the opportunity to finish even more above the 4-car garage. If you are seeking privacy this 3.1-acre lot with a pool will be sure not to disappoint.

## 262 Homestead Ave, Rehoboth, MA 02769

**Description:** Don't miss out on the opportunity to own this beautiful custom home in sought after Rehoboth! This colonial home features 4 beds and 2.5 baths spread throughout 3,460 sf. This custom home features updates throughout and a stunning kitchen that opens to a living room, tv room and large dining room allowing for entertainment throughout. This home features a beautiful fireplace in the living room, 1<sup>st</sup> floor office and second floor laundry room. This home has so much space with the opportunity to finish even more above the 4-car garage. If you are seeking privacy this 3.1-acre lot with a pool will be sure not to disappoint.