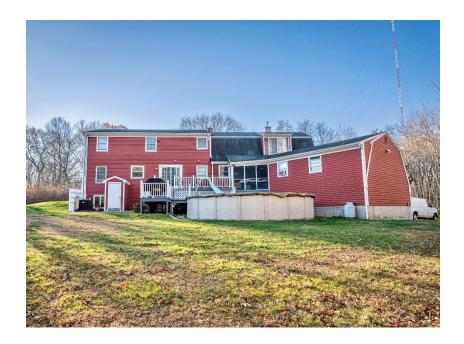

# 262 HOMESTEAD AVE, REHOBOTH, MA 02769 TUESDAY DECEMBER 17TH @ 11:00 AM

This colonial home features 4 beds and 2.5 baths spread throughout 3,460 sf. This custom home features updates throughout and a stunning kitchen that opens to a living room, tv room and large dining room allowing for entertainment throughout. This home features a beautiful fireplace in the living room, 1<sup>st</sup> floor office and second floor laundry room. This home has so much space with the opportunity to finish even more above the 4-car garage. If you are seeking privacy this 3.1-acre lot with a pool will be sure not to disappoint.

## 262 Homestead Ave, Rehoboth, MA 02769

**Description:** Don't miss out on the opportunity to own this beautiful custom home in sought after Rehoboth! This colonial home features 4 beds and 2.5 baths spread throughout 3,460 sf. This custom home features updates throughout and a stunning kitchen that opens to a living room, tv room and large dining room allowing for entertainment throughout. This home features a beautiful fireplace in the living room, 1<sup>st</sup> floor office and second floor laundry room. This home has so much space with the opportunity to finish even more above the 4-car garage. If you are seeking privacy this 3.1-acre lot with a pool will be sure not to disappoint.