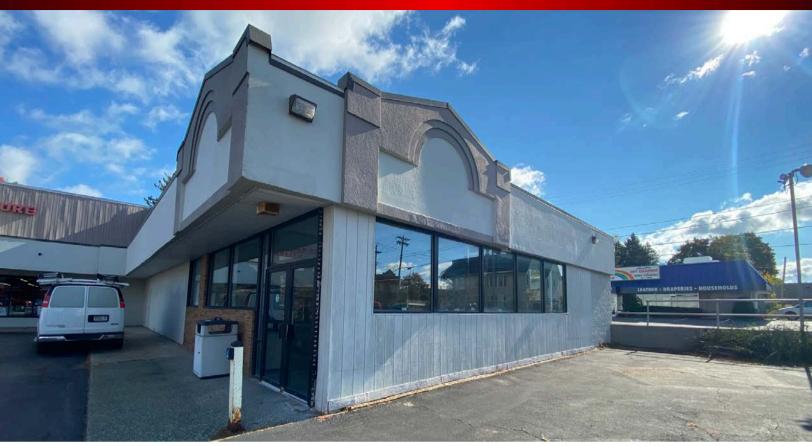

## FOR LEASE: FORMER CVS RETAIL SPACE 539 Pawling Ave, Troy, NY 12180

## **Property Details**

This 3,000 to 7,000 SF retail space, formerly occupied by CVS, is located within a bustling neighborhood shopping center on the border of Troy and Wynantskill, benefiting from a prime location with a daily traffic count of 13,193 cars. The store is an open raw space ideal for a variety of retail uses, healthcare, or service-oriented businesses. Ample on-site parking of 68 spaces.

## **Property Highlights**

• Available SF: +/- 3,000-7,000 SF

Lease Price: \$11/SF NN

· Ceiling: 10 Ft

Water/Sewer: PublicParking: 68 Spaces

TroyCommercialRealEstate.com