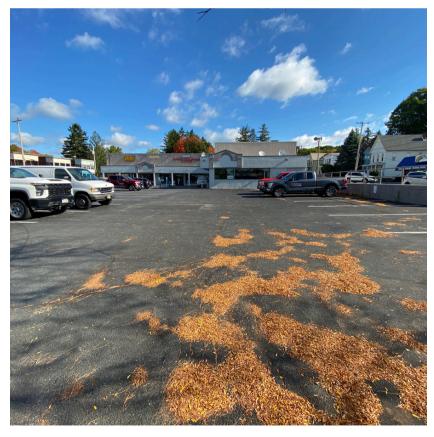

## **Property Details**

This 3,000 to 7,000 SF retail space, formerly occupied by CVS, is located within a bustling neighborhood shopping center on the border of Troy and Wynantskill, benefiting from a prime location with a daily traffic count of 13,193 cars. The store is an open raw space ideal for a variety of retail uses, healthcare, or service-oriented businesses. Ample on-site parking of 68 spaces.

## **Property Highlights**

• Available SF: +/- 3,000-7,000 SF

Lease Price: \$11/SF NN

· Ceiling: 10 Ft

Water/Sewer: PublicParking: 68 Spaces

TroyCommercialRealEstate.com