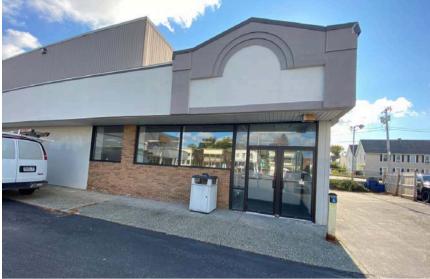

## FOR LEASE: FORMER CVS RETAIL SPACE 539 Pawling Ave, Troy, NY 12180

## **Property Details**

This 3,000 to 7,000 SF retail space, formerly occupied by CVS, is located within a bustling neighborhood shopping center on the border of Troy and Wynantskill, benefiting from a prime location with a daily traffic count of 13,193 cars. The store is an open raw space ideal for a variety of retail uses, healthcare, or service-oriented businesses. Ample on-site parking of 68 spaces.

## **Property Highlights**

• Available SF: +/- 3,000-7,000 SF

Lease Price: \$11/SF NN

· Ceiling: 10 Ft

Water/Sewer: PublicParking: 68 Spaces

TroyCommercialRealEstate.com