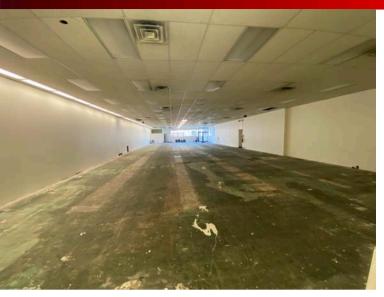

## **Property Details**

This 3,000 to 7,000 SF retail space, formerly occupied by CVS, is located within a bustling neighborhood shopping center on the border of Troy and Wynantskill, benefiting from a prime location with a daily traffic count of 13,193 cars. The store is an open raw space ideal for a variety of retail uses, healthcare, or service-oriented businesses. Ample on-site parking of 68 spaces.