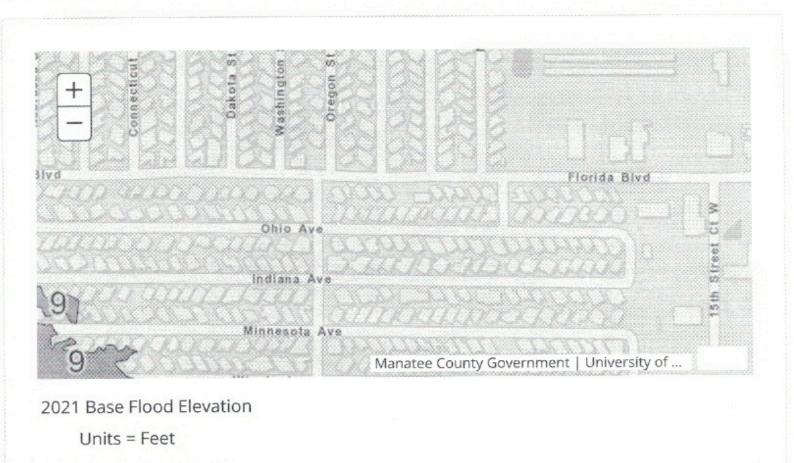

| Seller makes the following disclosure regarding the property described as: |                  |
|----------------------------------------------------------------------------|------------------|
| 1709 Ohio Ave, Bradenton FL 34207                                          | (the "Property") |