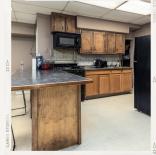

## **PROPERTY FEATURES**

- Lease Type: Triple Net (NNN)
- Term Remaining: 5 Years
- Lot Size: 1.28 Acres
- Square Feet: 6,388
- Zoning: Industrial 1C -Light Core
- Features: 6 Offices, 2 Bath, Kitchen

OFFERED AT **\$440,000** CAP RATE **9.55%** ANNUAL RENT **\$42,000** LISTING AGENT