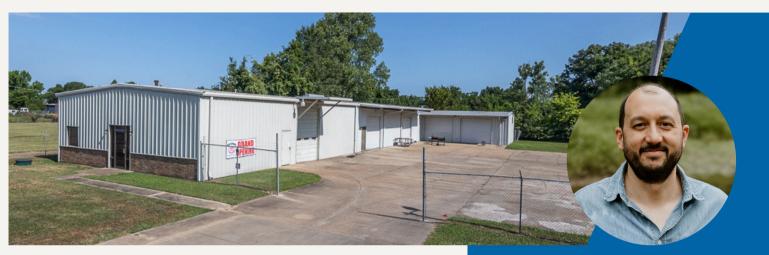

## 510 E Jackson Ave., West Memphis, AR 72301

## ABOUT THE PROPERTY

This warehouse/office/flex space is in a prime location, well-maintained, and in good condition. A great opportunity for small business owners or investors looking for a good location with a ton of upside.

## **PROPERTY FEATURES**

- Lease Type: Triple Net (NNN)
- Term Remaining: 5 Years
- Lot Size: 1.28 Acres
- Square Feet: 6,388
- Zoning: Industrial 1C -Light Core
- Features: 6 Offices, 2 Bath, Kitchen

OFFERED AT **\$440,000** CAP RATE **9.55%** ANNUAL RENT **\$42,000** LISTING AGENT