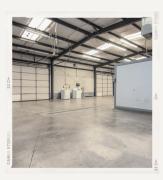

## ABOUT THE PROPERTY

This warehouse/office/flex space is in a prime location, well-maintained, and in good condition. A great opportunity for small business owners or investors looking for a good location with a ton of upside.

## **PROPERTY FEATURES**

- Lease Type: Triple Net (NNN)
- Term Remaining: 5 Years
- Lot Size: 1.28 Acres
- Square Feet: 6,388
- Zoning: Industrial 1C -Light Core
- Features: 6 Offices, 2 Bath, Kitchen

OFFERED AT **\$440,000** CAP RATE **9.55%** ANNUAL RENT **\$42,000** LISTING AGENT