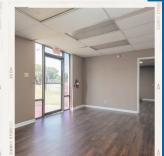

## ABOUT THE PROPERTY

This warehouse/office/flex space is in a prime location, well-maintained, and in good condition. A great opportunity for small business owners or investors looking for a good location with a ton of upside.

## **PROPERTY FEATURES**

- Lease Type: Triple Net (NNN)
- Term Remaining: 5 Years
- Lot Size: 1.28 Acres
- Square Feet: 6,388
- Zoning: Industrial 1C -Light Core
- Features: 6 Offices, 2 Bath, Kitchen

OFFERED AT **\$440,000** CAP RATE **9.55%** ANNUAL RENT **\$42,000** LISTING AGENT