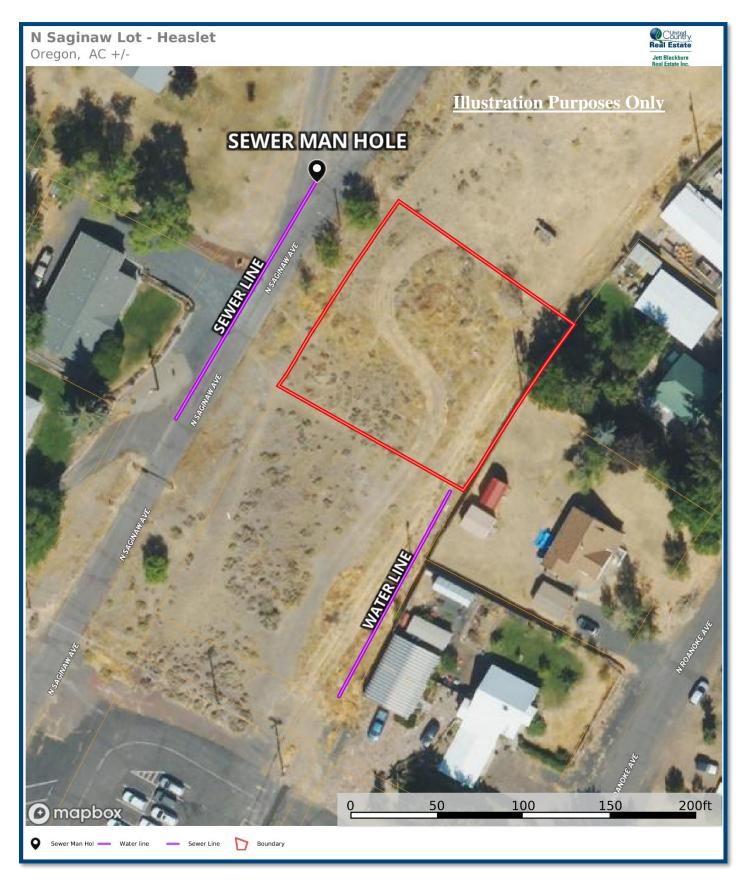

## N Saginaw Ave Hines, OR 97738

- **PRICE:** \$18,000 Reduced to \$16,000
- **TAXES:** \$205.21
- **LOT SIZE:** 0.37

**REMARKS:** This residential lot with a view is a buildable located on the hill close to the middle school on North Saginaw Ave in Hines. New water hookup along the east side of the property. The sewer is on the west side of the property and would require a lift station.

## N Saginaw Ave Hines, OR 97738