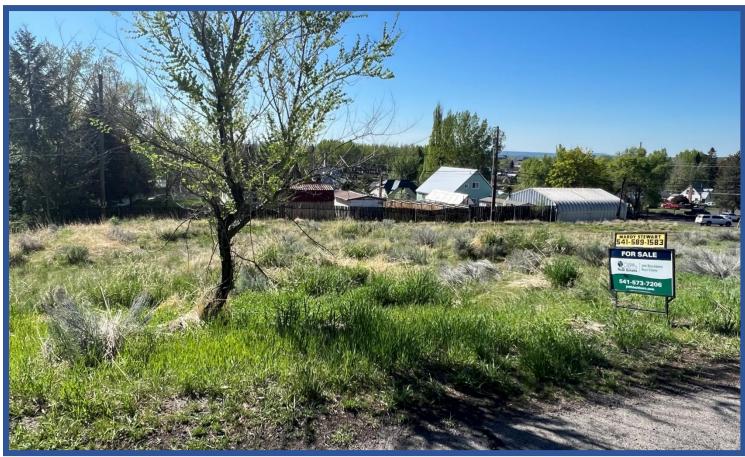

## N Saginaw Ave Hines, OR 97738

- **PRICE:** \$18,000 Reduced to \$16,000
- **TAXES:** \$205.21
- **LOT SIZE:** 0.37

**REMARKS:** This residential lot with a view is a buildable located on the hill close to the middle school on North Saginaw Ave in Hines. New water hookup along the east side of the property. The sewer is on the west side of the property and would require a lift station.