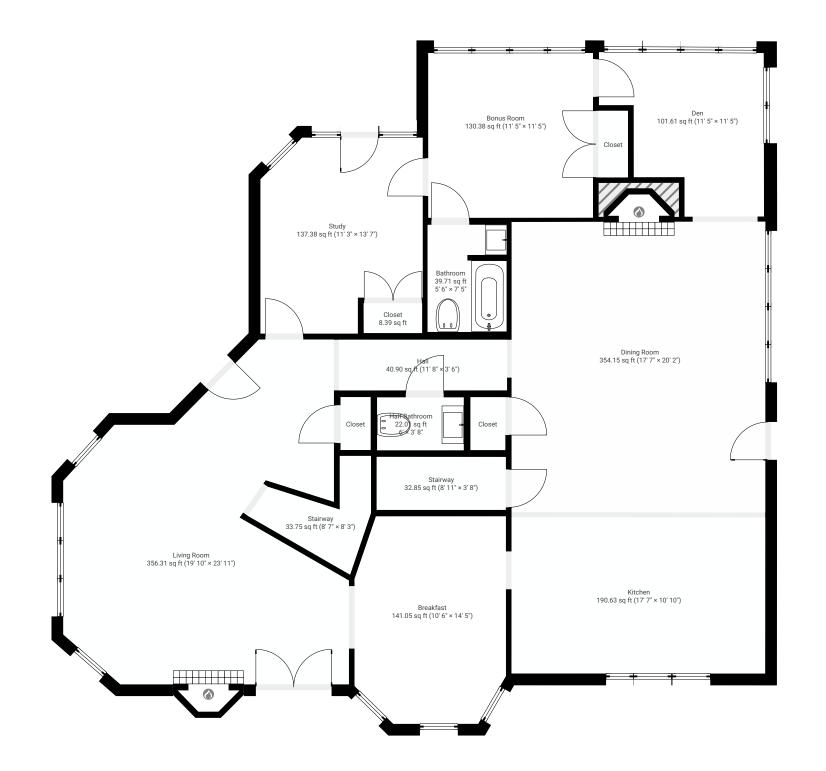

## Project 120

SUBMITTED BY Raini Robinson raini@carolinameasurepro.com

CREATED ON 2023-06-06

LOCATION 177 Royal Mile Ln Linville NC

**Raini Robinson** 168 Oakbrook Dr Advance

This floor plan is provided without warranty as to its absolute accuracy. Not to be used for construction purposes.

### ▼ 1st Floor