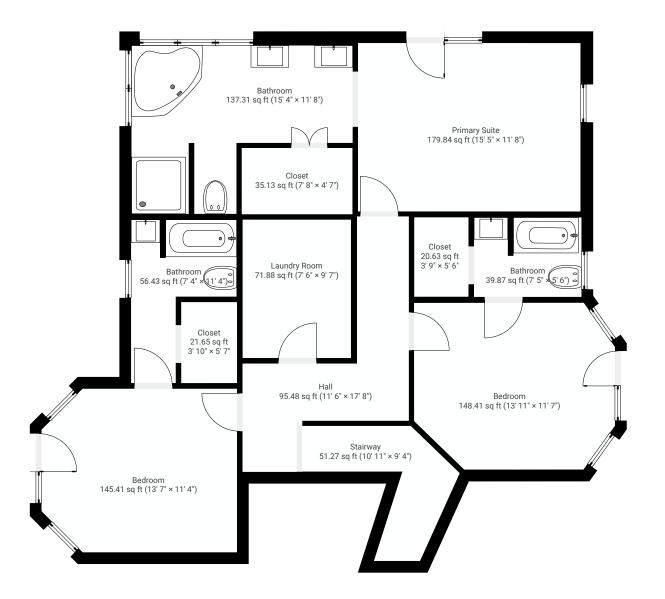

## Project 120

SUBMITTED BY Raini Robinson raini@carolinameasurepro.com

CREATED ON 2023-06-06

LOCATION 177 Royal Mile Ln Linville NC

**Raini Robinson** 168 Oakbrook Dr Advance

This floor plan is provided without warranty as to its absolute accuracy. Not to be used for construction purposes.

### ▼ 1st Floor

This floor plan is provided without warranty as to its absolute accuracy. Not to be used for construction purposes.