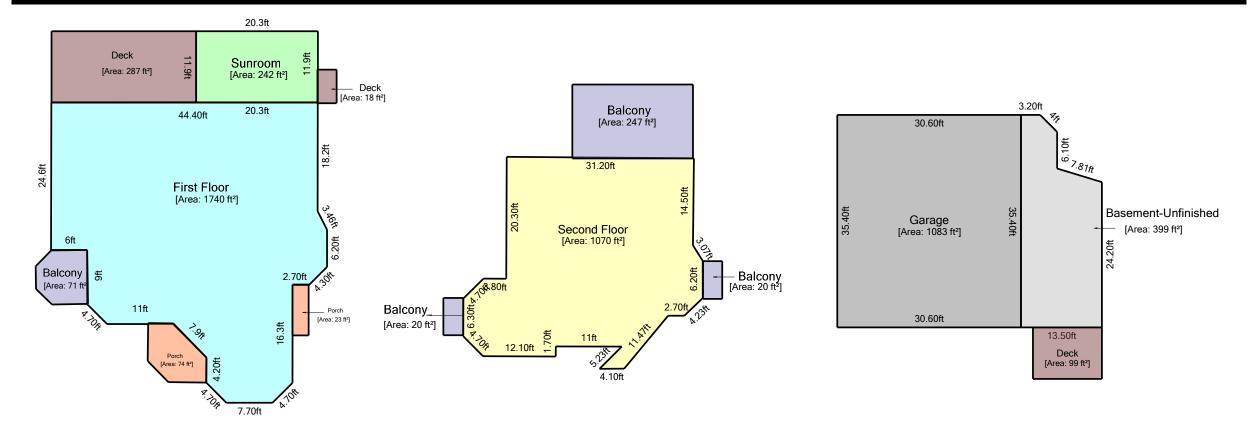

# GREEN & BLUE TOTALS ARE BILLABLE SQUARE FOOTAGE

Copyright© 2009-2023 Carolina MeasurePro®

| Contified Decidential Messure Deport |       |                |                                         | Report Date                             |                                | Measure Date                                       |   |                                                  |                                        | Report/PIN # |                                       |      |  |
|--------------------------------------|-------|----------------|-----------------------------------------|-----------------------------------------|--------------------------------|----------------------------------------------------|---|--------------------------------------------------|----------------------------------------|--------------|---------------------------------------|------|--|
| Certified Residential Measure Report |       |                | 06                                      | 06JUN23                                 |                                | 06JUN23                                            |   |                                                  |                                        | 185600304104 |                                       |      |  |
| Property Address:                    | 177 F | Royal Mile     | E Ln, Linville,                         | , Linville, NC                          |                                | AG Code:                                           |   |                                                  | НН                                     |              |                                       |      |  |
| Property Type:                       | SFR   | Count          | :y:                                     | Avery                                   | Measured By NCREC<br>Licensee: |                                                    | C | Raini Robinson                                   |                                        |              |                                       |      |  |
| Residential Measure Calculations     |       |                |                                         |                                         |                                |                                                    |   |                                                  |                                        |              |                                       |      |  |
| Area Description                     |       | Below<br>Grade | Above<br>Grade<br>Heated<br>Living Area | Below<br>Grade<br>Heated<br>Living Area |                                | Heated Non- Non-Living Heated Area Non-Living Area |   | Garage<br>Carport<br>Porte<br>Cochere            | Ceiling<br>Height<br>Area<br>Exclusion | Other        | Decks<br>Porches<br>Patios<br>Balcony |      |  |
| 1 <sup>st</sup> Floor                |       |                | 1740                                    |                                         |                                |                                                    |   |                                                  |                                        |              |                                       | 715  |  |
| 2 <sup>nd</sup> Floor                |       |                | 1070                                    |                                         |                                |                                                    |   |                                                  |                                        |              |                                       | 287  |  |
| Basement                             |       | Х              |                                         |                                         |                                |                                                    | 3 | 399 108                                          |                                        |              |                                       | 99   |  |
| Lower Level                          |       |                |                                         |                                         |                                |                                                    |   |                                                  |                                        |              |                                       |      |  |
| Detached Garage                      |       |                |                                         |                                         |                                |                                                    |   |                                                  |                                        |              |                                       |      |  |
| FROG                                 |       |                |                                         |                                         |                                |                                                    |   |                                                  |                                        |              |                                       |      |  |
| uFROG                                |       |                |                                         |                                         |                                |                                                    |   |                                                  |                                        |              |                                       |      |  |
|                                      |       |                |                                         |                                         |                                |                                                    |   |                                                  |                                        |              |                                       |      |  |
| TOTALS                               |       |                | 2810                                    |                                         |                                |                                                    | 3 | 99                                               | 1083                                   |              |                                       | 1101 |  |
| Heated Living Area Square Footage    |       |                | 28:                                     | 2810                                    |                                | 1482                                               |   | Non-Heated and/or Non-Living Area Square Footage |                                        |              |                                       |      |  |
| Tax Card HLA Comparison              |       |                | 3188                                    |                                         |                                | 4292                                               |   | TOTAL SQUARE FOOTAGE +                           |                                        |              |                                       |      |  |
| NOTES:                               |       |                |                                         |                                         |                                |                                                    |   |                                                  |                                        |              |                                       |      |  |

#### Sketch

16 ft

| Living Area                  | Nonliving Area                                        |                        |
|------------------------------|-------------------------------------------------------|------------------------|
| First Floor                  | 1740.38 ft² Balcony                                   | 70.72 ft²              |
| Second Floor                 | 1069.57 ft <sup>2</sup> Porch                         | 74.09 ft <sup>2</sup>  |
|                              | Porch                                                 | 22.95 ft²              |
|                              | Deck                                                  | 286.79 ft <sup>2</sup> |
|                              | Sunroom                                               | 241.57 ft²             |
|                              | Deck                                                  | 17.92 ft²              |
|                              | Balcony                                               | 247.23 ft²             |
|                              | Balcony                                               | 20.16 ft <sup>2</sup>  |
|                              | Balcony                                               | 20.46 ft²              |
|                              | Basement-Unfinished                                   | 398.67 ft²             |
|                              | Garage                                                | 1083.27 ft²            |
|                              | Deck                                                  | 98.90 ft <sup>2</sup>  |
| Total Living Area (rounded): | 2810 ft <sup>2</sup> Total Non-Living Area (rounded): | 2583 ft <sup>2</sup>   |