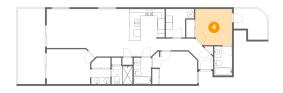

### 5 Floor 1 - Living Room

Dimensions: 13'6" x 11'3"

Area: 150 sq. ft

Counted as living area: Yes

Heated: Yes Finished: Yes Enclosed: Yes Contiguous: Yes Permitted: Yes Wet space: No Addition: No Conversion: No