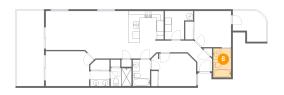

### 6 Floor 1 - Bath

Dimensions: 5'0" x 7'7"

Area: 38 sq. ft

Counted as living area: Yes

Heated: Yes Finished: Yes Enclosed: Yes Contiguous: Yes Permitted: Yes Wet space: Yes Addition: No Conversion: No