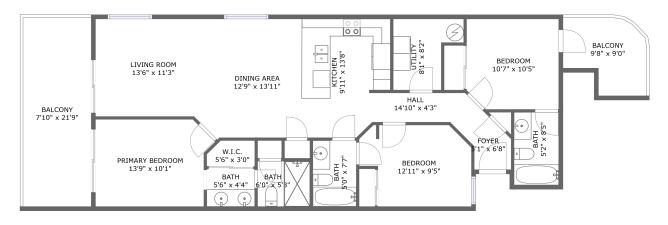

#### **Room dimensions**

Floor 1 Total sqft: 1377 Living area: 1125

| #  |             | Dimensions     | sqft       | Counted as living area |
|----|-------------|----------------|------------|------------------------|
| 1  | Bedroom     | 13'9" x 10'1"  | 127 sq. ft | Yes                    |
| 2  | Bath        | 5'6" x 4'4"    | 24 sq. ft  | Yes                    |
| 3  | Kitchen     | 9'11" x 13'8"  | 114 sq. ft | Yes                    |
| 4  | Bedroom     | 10'7" x 10'5"  | 108 sq. ft | Yes                    |
| 5  | Living Room | 13'6" x 11'3"  | 150 sq. ft | Yes                    |
| 6  | Dining Room | 12'9" x 13'11" | 152 sq. ft | Yes                    |
| 7  | Outdoor     | 7'10" x 21'9"  | 181 sq. ft | No                     |
| 8  | Bath        | 5'2" x 8'5"    | 43 sq. ft  | Yes                    |
| 9  | Entry       | 5'1" x 6'8"    | 27 sq. ft  | Yes                    |
| 10 | Bath        | 6'0" x 5'3"    | 32 sq. ft  | Yes                    |
| 11 | Bedroom     | 12'11" x 9'5"  | 106 sq. ft | Yes                    |

| #  |         | Dimensions    | sqft      | Counted as living area |
|----|---------|---------------|-----------|------------------------|
| 12 | Outdoor | 9'8" x 9'0"   | 71 sq. ft | No                     |
| 13 | Hall    | 14'10" x 4'3" | 47 sq. ft | Yes                    |
| 14 | CI      | 5'6" x 3'0"   | 15 sq. ft | Yes                    |
| 15 | Utility | 8'1" x 8'2"   | 53 sq. ft | Yes                    |
| 16 | Bath    | 5'0" x 7'7"   | 38 sq. ft | Yes                    |