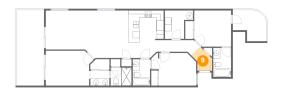

### 6 Floor 1 - Bath

Dimensions: 5'0" x 7'7"

Area: 38 sq. ft

Counted as living area: Yes

Heated: Yes Finished: Yes Enclosed: Yes Contiguous: Yes Permitted: Yes Wet space: Yes Addition: No Conversion: No