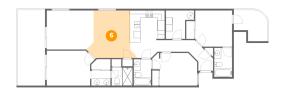

6 Floor 1 - Dining Room

Dimensions: 12'9" x 13'11"

**Area:** 152 sq. ft

Counted as living area: Yes

Heated: Yes Finished: Yes Enclosed: Yes Contiguous: Yes Permitted: Yes Wet space: No Addition: No Conversion: No