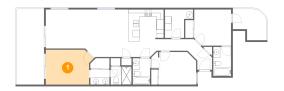

1 - Bedroom

**Dimensions**: 13'9" x 10'1"

**Area:** 127 sq. ft

Counted as living area: Yes

Heated: Yes Finished: Yes Enclosed: Yes Contiguous: Yes Permitted: Yes Wet space: No Addition: No Conversion: No

2 Floor 1 - Bath