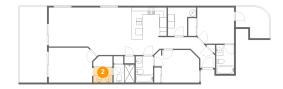

Dimensions: 5'6" x 4'4"

Area: 24 sq. ft

Counted as living area: Yes

Heated: Yes
Finished: Yes
Enclosed: Yes
Contiguous: Yes
Permitted: Yes
Wet space: Yes
Addition: No
Conversion: No

3 Floor 1 - Kitchen

**Dimensions:** 9'11" x 13'8"

**Area:** 114 sq. ft

Counted as living area: Yes

Heated: Yes Finished: Yes Enclosed: Yes Contiguous: Yes Permitted: Yes Wet space: No Addition: No Conversion: No