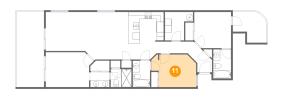

#### Floor 1 - Bath

Dimensions: 5'2" x 8'5"

Area: 43 sq. ft

Counted as living area: Yes

Heated: Yes Finished: Yes Enclosed: Yes Contiguous: Yes Permitted: Yes Wet space: Yes Addition: No Conversion: No

Floor 1 - Entry