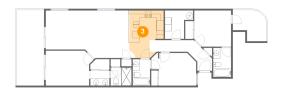

#### 4 Floor 1 - Bedroom

Dimensions: 10'7" x 10'5"

Area: 108 sq. ft

Counted as living area: Yes

Heated: Yes Finished: Yes Enclosed: Yes Contiguous: Yes Permitted: Yes Wet space: No Addition: No Conversion: No