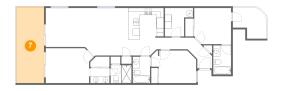

### Floor 1 - Outdoor

**Dimensions:** 7'10" x 21'9"

**Area:** 181 sq. ft

Counted as living area: No

Heated: No Finished: Yes Enclosed: No Contiguous: Yes Permitted: Yes Wet space: No Addition: No Conversion: No