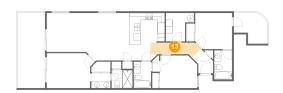

#### Floor 1 - Bath

Dimensions: 6'0" x 5'3"

Area: 32 sq. ft

Counted as living area: Yes

Heated: Yes Finished: Yes Enclosed: Yes Contiguous: Yes Permitted: Yes Wet space: Yes Addition: No Conversion: No