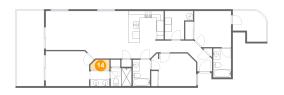

#### Floor 1 - Bedroom

Dimensions: 12'11" x 9'5"

Area: 106 sq. ft

Counted as living area: Yes

Heated: Yes Finished: Yes Enclosed: Yes Contiguous: Yes Permitted: Yes Wet space: No Addition: No Conversion: No