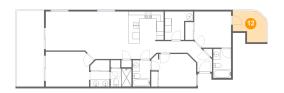

Dimensions: 5'1" x 6'8"

Area: 27 sq. ft

Counted as living area: Yes

Heated: Yes Finished: Yes Enclosed: Yes Contiguous: Yes Permitted: Yes Wet space: No Addition: No Conversion: No