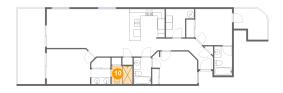

#### Floor 1 - Bath

Dimensions: 6'0" x 5'3"

Area: 32 sq. ft

Counted as living area: Yes

Heated: Yes Finished: Yes Enclosed: Yes Contiguous: Yes Permitted: Yes Wet space: Yes Addition: No Conversion: No