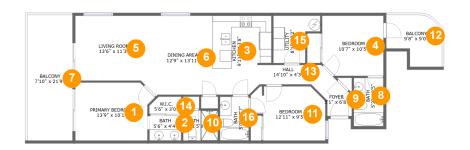

#### **Room dimensions**

Floor 1 Total sqft: 1377 Living area: 1125

| #  |             | Dimensions     | sqft       | Counted as living area |
|----|-------------|----------------|------------|------------------------|
| 1  | Bedroom     | 13'9" x 10'1"  | 127 sq. ft | Yes                    |
| 2  | Bath        | 5'6" x 4'4"    | 24 sq. ft  | Yes                    |
| 3  | Kitchen     | 9'11" x 13'8"  | 114 sq. ft | Yes                    |
| 4  | Bedroom     | 10'7" x 10'5"  | 108 sq. ft | Yes                    |
| 5  | Living Room | 13'6" x 11'3"  | 150 sq. ft | Yes                    |
| 6  | Dining Room | 12'9" x 13'11" | 152 sq. ft | Yes                    |
| 7  | Outdoor     | 7'10" x 21'9"  | 181 sq. ft | No                     |
| 8  | Bath        | 5'2" x 8'5"    | 43 sq. ft  | Yes                    |
| 9  | Entry       | 5'1" x 6'8"    | 27 sq. ft  | Yes                    |
| 10 | Bath        | 6'0" x 5'3"    | 32 sq. ft  | Yes                    |
| 11 | Bedroom     | 12'11" x 9'5"  | 106 sq. ft | Yes                    |

| #  |         | Dimensions    | sqft      | Counted as living area |
|----|---------|---------------|-----------|------------------------|
| 12 | Outdoor | 9'8" x 9'0"   | 71 sq. ft | No                     |
| 13 | Hall    | 14'10" x 4'3" | 47 sq. ft | Yes                    |
| 14 | CI      | 5'6" x 3'0"   | 15 sq. ft | Yes                    |
| 15 | Utility | 8'1" x 8'2"   | 53 sq. ft | Yes                    |
| 16 | Bath    | 5'0" x 7'7"   | 38 sq. ft | Yes                    |