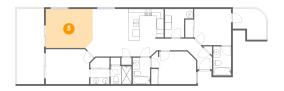

1 - Bedroom

**Dimensions**: 13'9" x 10'1"

**Area:** 127 sq. ft

Counted as living area: Yes

Heated: Yes Finished: Yes Enclosed: Yes Contiguous: Yes Permitted: Yes Wet space: No Addition: No Conversion: No

2 Floor 1 - Bath