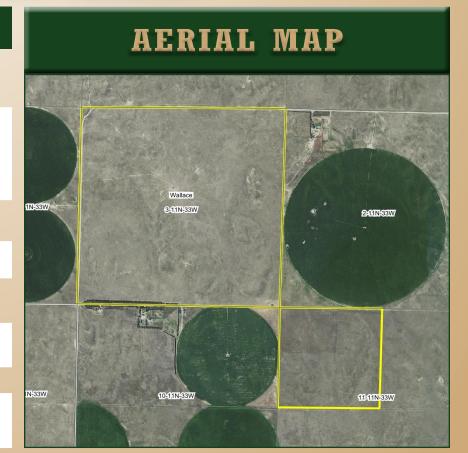

#### PROPERTY INFORMATION

LEGAL All of Section 3 & NW1/4 Section 11, Township 11 North, Range 33 West of the 6th P.M. in Lincoln **DESCRIPTION:** 

County, Nebraska.

**LOCATION &** From Hershey: 12 miles South on

Hershey-Dickens Road and 6 miles West on Fear **ACCESS:** 

From Wallace: 8 Miles North on Highway 25 and 4

miles East on 7 Mile Rd.

**ACRES & TAXES:** 803.56 Tax-assessed Acres.

2023 Taxes payable in 2024: \$5,929.88