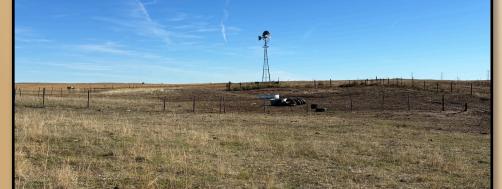

# Simmons Range

803 ± ACRES | LINCOLN COUNTY, NEBRASKA

**LAND USE:** Rangeland used for summer grazing.

Predominantly class VI soils in Valent sand. SOILS:

**MINERALS:** Any owned oil, gas, and mineral rights pass to

Buyer. Amount of minerals owned is unknown.

**USDA - FSA INFO:** No base acres associated with the property.

All fences, stock tanks, windmill, and one submersible pump. **PERSONAL** 

**PROPERTY:** 

**POSSESSION & CLOSING:** 

Full possession at Closing, to be held on or before