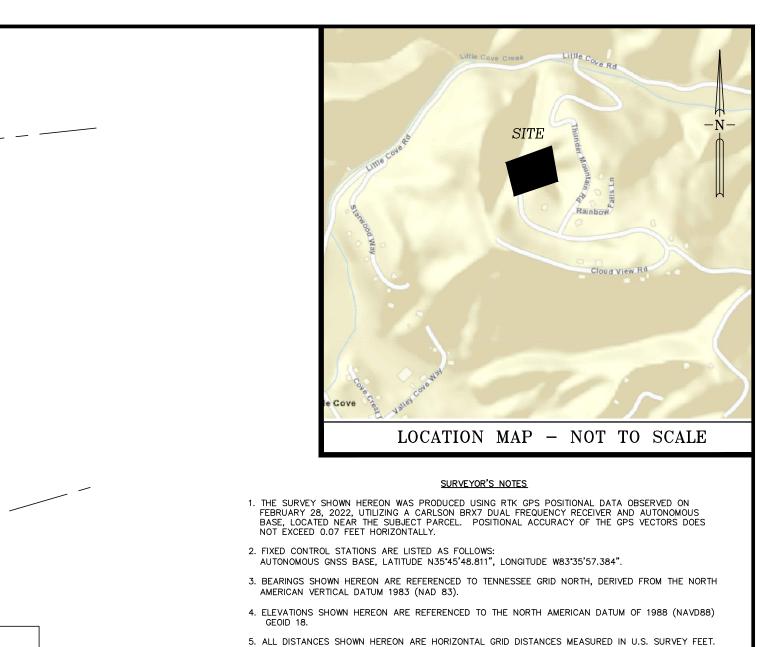

TAX MAP 104E GRP B PARCEL 005.00

LM6 PG 70 LOT 5

WDB 5534 PG 414

- THE COMBINED SCALE FACTOR FOR THIS PROJECT IS 1.0000000000.
- 6. ALL ABOVE GROUND IMPROVEMENTS AND UTILITIES WITHIN 5 FEET OF ALL PROPERTY LINES HAVE BEEN LOCATED AND ARE SHOWN HEREON. THERE HAS BEEN NO ATTEMPT TO LOCATE ANY UNDERGROUND UTILITIES OR IMPROVEMENTS. UNDERGROUND UTILITIES SHOWN WERE FROM ACTUAL FIELD EVIDENCE. OTHER UTILITIES MAY EXIST AND NOT BE SHOWN OR VARY FROM WHERE SHOWN. NO GUARANTEE IS EXPRESSED OR IMPLIED AS TO THE ACTUAL LOCATION OF ANY UTILITY SHOWN, WHICH ARE NOT VISIONE FROM THE SUPERACE. WHICH ARE NOT VISIBLE FROM THE SURFACE
- 7. THE SURVEY SHOWN HEREON WAS COMPLETED WITHOUT THE BENEFIT OF A TITLE COMMITMENT OR TITLE SEARCH. ALL PROPERTY OR DEED INFORMATION WAS PROVIDED BY THE CLIENT.
- 8. SOURCES OF INFORMATION USED TO FACILITATE THIS SURVEY WERE PREVIOUS SURVEYS BY THIS SURVEYOR, SURVEYS BY OTHER SURVEYORS, AND INFORMATION FURNISHED BY THE CLIENT. NO TITLE SEARCH, TITLE OPINION OR ABSTRACT WAS PERFORMED BY THIS SURVEYOR.
- 9. THE SURVEY SHOWN HEREON MAY BE SUBJECT TO DEEDS OF RECORD, UNRECORDED DEEDS, EASEMENTS, RIGHT-OF-WAYS, BUILDING SETBACKS, REGULATIONS, OR OTHER INSTRUMENTS OF RECORD WHICH COULD AFFECT THE BOUNDARIES OF THIS PROPERTY THAT WERE NOT FURNISHED AT THE TIME OF THE SURVEY.
- 10. THE SUBJECT PROPERTY IS NOT LOCATED IN A SPECIAL FLOOD ZONE, PER THE FEMA FLOOD INSURANCE RATE MAP, COMMUNITY-PANEL NUMBER 47155C0220E, EFFECTIVE DATE MAY 18, 2009.
- 11. CURRENT BUILDING SETBACK ARE FRONT 20' (10' IF SLOPE > 30'), SIDE 10' AND REAR 10', PER SEVIER COUNTY ZONING OFFICE. A 10' UTILITY & DRAINAGE EASEMENT EXISTS ALONG ALL EXTERIOR BOUNDARY LINES AND 5' ALONG ALL INTERIOR LINES.
- 12. THE CONTRACTOR AND/OR HOMEOWNER IS RESPONSIBLE FOR VERIFYING FLOOR ELEVATIONS AS SHOWN HEREON AND ACTUAL LAYOUT ON THE GROUND. ANY DISCRPANCY MUST BE REPORTED BEFORE CONSTRUCTION BEGINS. THE SURVEYOR ASSUMES NO RESPONSIBILITY AFTER CONSTRUCTION
- 13. SOURCE OF CONTOUR OVERLAY SHOWN HEREON IS DERIVED FROM "TN GIS" WEBSITE FROM LIDAR DATA COLLECTED IN 2016.