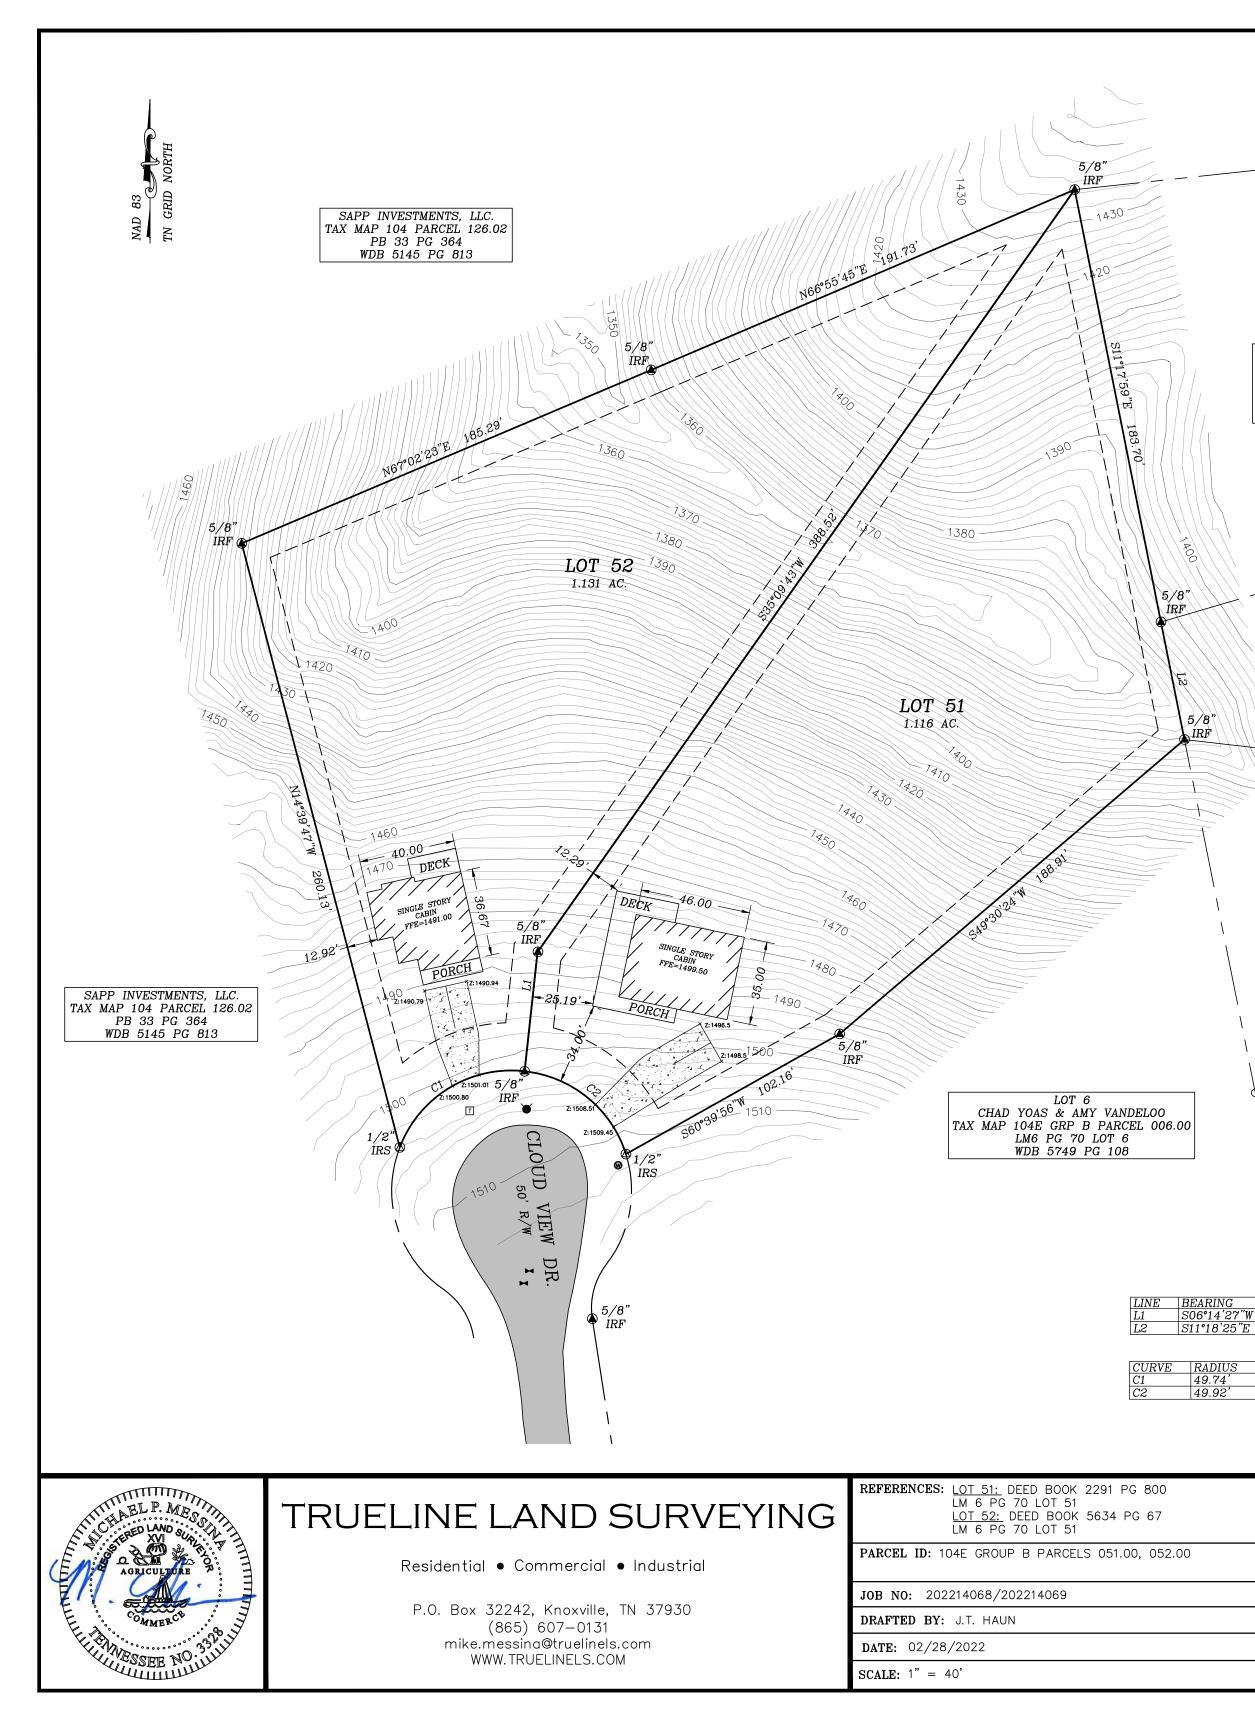

LOT 3

LISA CAVACINI & TIM CAVACINI TRUSTEES TAX MAP 104E GRP B PARCEL 003.00 LM6 PG 70 LOT 3

WDB 5443 PG 618

LOT 4 GGORY & KELLY STYTZ

TAX MAP 104E GRP B PARCEL 004.00

LM6 PG 70 LOT 4 WDB 5785 PG 120

LOT 5

NICHOLAS FARD

TAX MAP 104E GRP B PARCEL 005.00

LM6 PG 70 LOT 5

WDB 5534 PG 414

- THE COMBINED SCALE FACTOR FOR THIS PROJECT IS 1.0000000000.
- 6. ALL ABOVE GROUND IMPROVEMENTS AND UTILITIES WITHIN 5 FEET OF ALL PROPERTY LINES HAVE BEEN LOCATED AND ARE SHOWN HEREON. THERE HAS BEEN NO ATTEMPT TO LOCATE ANY UNDERGROUND UTILITIES OR IMPROVEMENTS. UNDERGROUND UTILITIES SHOWN WERE FROM ACTUAL FIELD EVIDENCE. OTHER UTILITIES MAY EXIST AND NOT BE SHOWN OR VARY FROM WHERE SHOWN. NO GUARANTEE IS EXPRESSED OR IMPLIED AS TO THE ACTUAL LOCATION OF ANY UTILITY SHOWN, WHICH ARE NOT VISIONE FROM THE SUPERACE. WHICH ARE NOT VISIBLE FROM THE SURFACE
- 7. THE SURVEY SHOWN HEREON WAS COMPLETED WITHOUT THE BENEFIT OF A TITLE COMMITMENT OR TITLE SEARCH. ALL PROPERTY OR DEED INFORMATION WAS PROVIDED BY THE CLIENT.
- 8. SOURCES OF INFORMATION USED TO FACILITATE THIS SURVEY WERE PREVIOUS SURVEYS BY THIS SURVEYOR, SURVEYS BY OTHER SURVEYORS, AND INFORMATION FURNISHED BY THE CLIENT. NO TITLE SEARCH, TITLE OPINION OR ABSTRACT WAS PERFORMED BY THIS SURVEYOR.
- 9. THE SURVEY SHOWN HEREON MAY BE SUBJECT TO DEEDS OF RECORD, UNRECORDED DEEDS, EASEMENTS, RIGHT-OF-WAYS, BUILDING SETBACKS, REGULATIONS, OR OTHER INSTRUMENTS OF RECORD WHICH COULD AFFECT THE BOUNDARIES OF THIS PROPERTY THAT WERE NOT FURNISHED AT THE TIME OF THE SURVEY.
- 10. THE SUBJECT PROPERTY IS NOT LOCATED IN A SPECIAL FLOOD ZONE, PER THE FEMA FLOOD INSURANCE RATE MAP, COMMUNITY-PANEL NUMBER 47155C0220E, EFFECTIVE DATE MAY 18, 2009.
- 11. CURRENT BUILDING SETBACK ARE FRONT 20' (10' IF SLOPE > 30'), SIDE 10' AND REAR 10', PER SEVIER COUNTY ZONING OFFICE. A 10' UTILITY & DRAINAGE EASEMENT EXISTS ALONG ALL EXTERIOR BOUNDARY LINES AND 5' ALONG ALL INTERIOR LINES.
- 12. THE CONTRACTOR AND/OR HOMEOWNER IS RESPONSIBLE FOR VERIFYING FLOOR ELEVATIONS AS SHOWN HEREON AND ACTUAL LAYOUT ON THE GROUND. ANY DISCRPANCY MUST BE REPORTED BEFORE CONSTRUCTION BEGINS. THE SURVEYOR ASSUMES NO RESPONSIBILITY AFTER CONSTRUCTION
- 13. SOURCE OF CONTOUR OVERLAY SHOWN HEREON IS DERIVED FROM "TN GIS" WEBSITE FROM LIDAR DATA COLLECTED IN 2016.

## SURVEYOR'S CERTIFICATION

THIS IS TO CERTIFY THAT THIS IS A CATEGORY IV RTK GPS SURVEY WHICH MEETS ALL THE TECHNICAL REQUIREMENTS SET FORTH BY THE TENNESSEE STATE BOARD OF EXAMINERS FOR LAND SURVEYORS.

I FURTHER CERTIFY THAT THIS SURVEY WAS DONE IN COMPLIANCE WITH ALL CURRENT TENNESSEE MINIMUM STANDARDS OF PRACTICE.

02/28/2022 DATE OF SIGNATURE

M. Mi MICHAEL P. MESSINA JR. TN. #3328

LEGEND BOUNDARY/PROPERTY LINE  $\bullet$  = "IRF" IRON ROD FOUND ADJOINING PROPERTY LINE. LINE  $\odot$  = "IRS" IRON ROD & CAP SET NOT SURVEYED. LINE MAPPED FROM DISTANCE 50.03 DEEDS OR PLATS UNLESS NOTED  $\Box = TELEPHONE PEDESTAL$ RIGHT OF WAY LINE. LINE NOT 49.96  $\bullet = FIRE HYDRANT$ SURVEYED. LINE MAPPED FROM  $\mathbf{M} = WATER VALVE$ DEEDS OR PLATS UNLESS NOTED 
 ORD
 LENGTH
 CHORD
 BEARING

 88'
 \$58°36'54'W
 \$54'
 \$50°46'53'W
 $\Theta = WATER METER$ <u>\_ENGTH</u> ------ = OVERHEAD ELECTRIC 40 80 120 SITE PLAN FOR: THUNDER MOUNTAIN SUBDIVISION LOT 51 & 52

> SHOWING A SURVEY REQUESTED BY ANNA-MARIE ZAZZERO .CIVIL DISTRICT 6, COUNTY OFSEVIER, STATE OF TENNESSEE

SHEET 1

OF 1