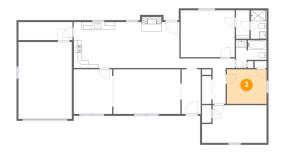

#### 5 Floor 1 - Bedroom

Dimensions: 14'4" x 12'5"

**Area:** 177 sq. ft

Counted as living area: Yes

6 Floor 1 - Garage

Dimensions: 14'1" x 20'4"

**Area:** 287 sq. ft

Counted as living area: No