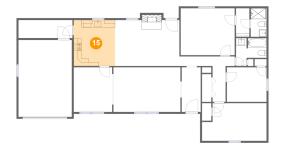

#### Floor 1 - Kitchen

Dimensions: 10'11" x 12'2"

**Area:** 133 sq. ft

Counted as living area: Yes