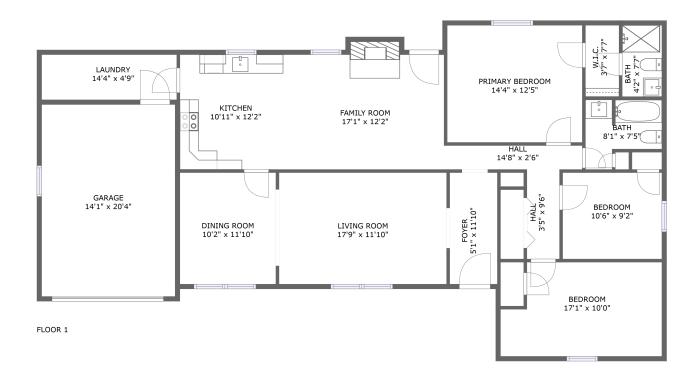

#### **Room dimensions**

Floor 1 Total sqft: 1929 Living area: 1614

| #  |             | Dimensions     | sqft       | Counted as living area |
|----|-------------|----------------|------------|------------------------|
| 1  | Dining Room | 10'2" x 11'10" | 120 sq. ft | Yes                    |
| 2  | Bedroom     | 17'1" x 10'0"  | 157 sq. ft | Yes                    |
| 3  | Bedroom     | 10'6" x 9'2"   | 96 sq. ft  | Yes                    |
| 4  | Bath        | 4'2" x 7'7"    | 32 sq. ft  | Yes                    |
| 5  | Bedroom     | 14'4" x 12'5"  | 177 sq. ft | Yes                    |
| 6  | Garage      | 14'1" x 20'4"  | 287 sq. ft | No                     |
| 7  | Living Room | 17'9" x 11'10" | 210 sq. ft | Yes                    |
| 8  | CI          | 3'7" x 7'7"    | 27 sq. ft  | Yes                    |
| 9  | Utility     | 14'4" x 4'9"   | 68 sq. ft  | Yes                    |
| 10 | Hall        | 3'5" x 9'6"    | 33 sq. ft  | Yes                    |
| 11 | Bath        | 8'1" x 7'5"    | 47 sq. ft  | Yes                    |

| #  |             | Dimensions     | sqft       | Counted as living area |
|----|-------------|----------------|------------|------------------------|
| 12 | Hall        | 14'8" x 2'6"   | 37 sq. ft  | Yes                    |
| 13 | Living Room | 17'1" x 12'2"  | 215 sq. ft | Yes                    |
| 14 | Entry       | 5'1" x 11'10"  | 60 sq. ft  | Yes                    |
| 15 | Kitchen     | 10'11" x 12'2" | 133 sq. ft | Yes                    |