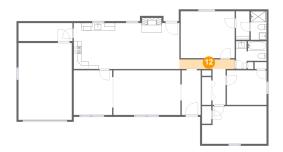

### Floor 1 - Bath

Dimensions: 8'1" x 7'5"

Area: 47 sq. ft

Counted as living area: Yes

Dimensions: 14'8" x 2'6"

Area: 37 sq. ft

Counted as living area: Yes

Heated: Yes Finished: Yes Enclosed: Yes Contiguous: Yes Permitted: Yes Wet space: No Addition: No Conversion: No