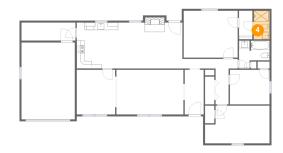

### 4 Floor 1 - Bath

Dimensions: 4'2" x 7'7"

Area: 32 sq. ft

Counted as living area: Yes

Heated: Yes Finished: Yes Enclosed: Yes Contiguous: Yes Permitted: Yes Wet space: Yes Addition: No Conversion: No