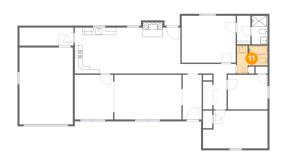

### Floor 1 - Bath

Dimensions: 8'1" x 7'5"

Area: 47 sq. ft

Counted as living area: Yes

Dimensions: 14'8" x 2'6"

Area: 37 sq. ft

Counted as living area: Yes

Heated: Yes Finished: Yes Enclosed: Yes Contiguous: Yes Permitted: Yes Wet space: No Addition: No Conversion: No