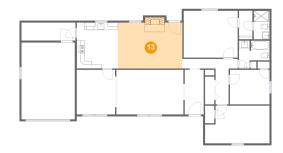

### 1 - Living Room

Dimensions: 17'1" x 12'2"

Area: 215 sq. ft

Counted as living area: Yes

Heated: Yes Finished: Yes Enclosed: Yes Contiguous: Yes Permitted: Yes Wet space: No Addition: No Conversion: No