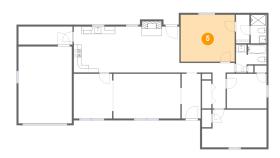

#### 5 Floor 1 - Bedroom

Dimensions: 14'4" x 12'5"

**Area:** 177 sq. ft

Counted as living area: Yes

6 Floor 1 - Garage

Dimensions: 14'1" x 20'4"

**Area:** 287 sq. ft

Counted as living area: No