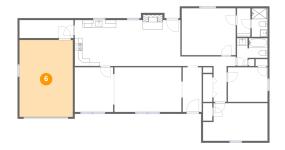

#### 5 Floor 1 - Bedroom

Dimensions: 14'4" x 12'5"

**Area:** 177 sq. ft

Counted as living area: Yes

6 Floor 1 - Garage

Dimensions: 14'1" x 20'4"

**Area:** 287 sq. ft

Counted as living area: No