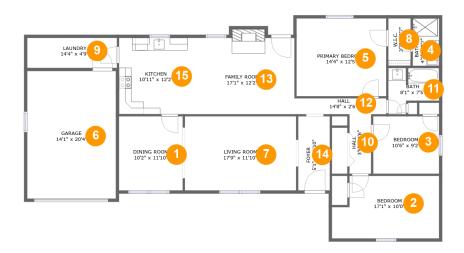

#### **Room dimensions**

Floor 1 Total sqft: 1929 Living area: 1614

| #  |             | Dimensions     | sqft       | Counted as living area |
|----|-------------|----------------|------------|------------------------|
| 1  | Dining Room | 10'2" x 11'10" | 120 sq. ft | Yes                    |
| 2  | Bedroom     | 17'1" x 10'0"  | 157 sq. ft | Yes                    |
| 3  | Bedroom     | 10'6" x 9'2"   | 96 sq. ft  | Yes                    |
| 4  | Bath        | 4'2" x 7'7"    | 32 sq. ft  | Yes                    |
| 5  | Bedroom     | 14'4" x 12'5"  | 177 sq. ft | Yes                    |
| 6  | Garage      | 14'1" x 20'4"  | 287 sq. ft | No                     |
| 7  | Living Room | 17'9" x 11'10" | 210 sq. ft | Yes                    |
| 8  | CI          | 3'7" x 7'7"    | 27 sq. ft  | Yes                    |
| 9  | Utility     | 14'4" x 4'9"   | 68 sq. ft  | Yes                    |
| 10 | Hall        | 3'5" x 9'6"    | 33 sq. ft  | Yes                    |
| 11 | Bath        | 8'1" x 7'5"    | 47 sq. ft  | Yes                    |

| #  |             | Dimensions     | sqft       | Counted as living area |
|----|-------------|----------------|------------|------------------------|
| 12 | Hall        | 14'8" x 2'6"   | 37 sq. ft  | Yes                    |
| 13 | Living Room | 17'1" x 12'2"  | 215 sq. ft | Yes                    |
| 14 | Entry       | 5'1" x 11'10"  | 60 sq. ft  | Yes                    |
| 15 | Kitchen     | 10'11" x 12'2" | 133 sq. ft | Yes                    |