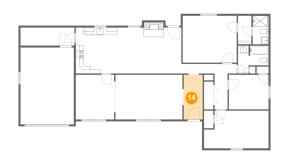

### Floor 1 - Entry

Dimensions: 5'1" x 11'10"

Area: 60 sq. ft

Counted as living area: Yes