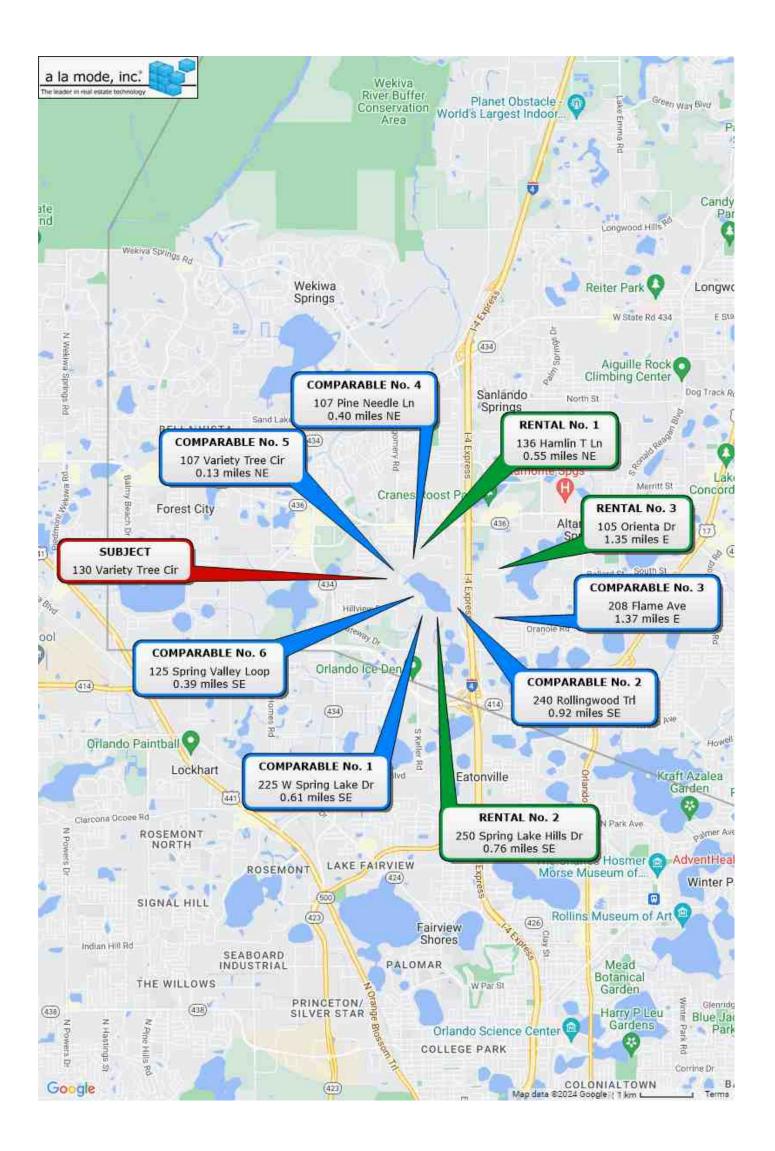

Uniform Residential Appraisal Report

File# 2406002542

|                                                                                                                                                                                                                                                                                                                                                                                                                                                                                                                                                                                                                                                                                                                                                                                                                                                                                                                                                                                                                                                                                                                                                                                                                                                                                                                                                                                                                                                                                                                                                                                                                                                                                                                                                                                                                                                                                                                                                                                                                                                                                                                                | a. j appiaisai isps                                                                                                                                                                                                                                                                                                                                                                                                                                                                                                                                                                                                                                                                                                                                                                                                                                                                                                                                                                                                                                                                                                                                                                                                                                                                                                                                                                                                                                                                                                                                                                                                                                                                                                                                                                                                                                                                                                                                                                                                                                                                                                            | it is to provi                                                                                                                                                                                                                                           | ide the lender/c                                                                                                                                                                                                                                                                                                                                                                                                                                                                                                                                                                                                                                                                                                                                                                                                                                                                                                                                                                                                                                                                                                                                                                                                                                                                                                                                                                                                                                                                                                                                                                                                                                                                                                                                                                                                                                                                                                                                                                                                                                                                                                              | iloni with an ac                                                                                                                                                                                                                                                                                                                                                                                                                                                                                                                                                                                                                                                                                                                                                                                                                                                                                                                                                                                                                                                                                                                                                                                                                                                                                                                                                                                                                                                                                                                                                                                                                                                                                                                                                                                                                                                                                                                                                                                                                                                                                                               | curate, and adequatel                                                                                                                                                                                                                                                                                                                                                                                                                                                                                                                                                                                                                                                                                                                                                                                                                                                                                                                                                                                                                                                                                                                                                                                                                                                                                                                                                                                                                                                                                                                                                                                                                                                                                                                                                                                                                                                                                                                                                                                                                                                                                                          | y supportou, op                                                                                                                                                                                                      | ווווטוו טו נוונ                                                                                                          | market value                                                                                                                                                | or the subject p                                                                                                                                                                  | noporty.                                             |
|--------------------------------------------------------------------------------------------------------------------------------------------------------------------------------------------------------------------------------------------------------------------------------------------------------------------------------------------------------------------------------------------------------------------------------------------------------------------------------------------------------------------------------------------------------------------------------------------------------------------------------------------------------------------------------------------------------------------------------------------------------------------------------------------------------------------------------------------------------------------------------------------------------------------------------------------------------------------------------------------------------------------------------------------------------------------------------------------------------------------------------------------------------------------------------------------------------------------------------------------------------------------------------------------------------------------------------------------------------------------------------------------------------------------------------------------------------------------------------------------------------------------------------------------------------------------------------------------------------------------------------------------------------------------------------------------------------------------------------------------------------------------------------------------------------------------------------------------------------------------------------------------------------------------------------------------------------------------------------------------------------------------------------------------------------------------------------------------------------------------------------|--------------------------------------------------------------------------------------------------------------------------------------------------------------------------------------------------------------------------------------------------------------------------------------------------------------------------------------------------------------------------------------------------------------------------------------------------------------------------------------------------------------------------------------------------------------------------------------------------------------------------------------------------------------------------------------------------------------------------------------------------------------------------------------------------------------------------------------------------------------------------------------------------------------------------------------------------------------------------------------------------------------------------------------------------------------------------------------------------------------------------------------------------------------------------------------------------------------------------------------------------------------------------------------------------------------------------------------------------------------------------------------------------------------------------------------------------------------------------------------------------------------------------------------------------------------------------------------------------------------------------------------------------------------------------------------------------------------------------------------------------------------------------------------------------------------------------------------------------------------------------------------------------------------------------------------------------------------------------------------------------------------------------------------------------------------------------------------------------------------------------------|----------------------------------------------------------------------------------------------------------------------------------------------------------------------------------------------------------------------------------------------------------|-------------------------------------------------------------------------------------------------------------------------------------------------------------------------------------------------------------------------------------------------------------------------------------------------------------------------------------------------------------------------------------------------------------------------------------------------------------------------------------------------------------------------------------------------------------------------------------------------------------------------------------------------------------------------------------------------------------------------------------------------------------------------------------------------------------------------------------------------------------------------------------------------------------------------------------------------------------------------------------------------------------------------------------------------------------------------------------------------------------------------------------------------------------------------------------------------------------------------------------------------------------------------------------------------------------------------------------------------------------------------------------------------------------------------------------------------------------------------------------------------------------------------------------------------------------------------------------------------------------------------------------------------------------------------------------------------------------------------------------------------------------------------------------------------------------------------------------------------------------------------------------------------------------------------------------------------------------------------------------------------------------------------------------------------------------------------------------------------------------------------------|--------------------------------------------------------------------------------------------------------------------------------------------------------------------------------------------------------------------------------------------------------------------------------------------------------------------------------------------------------------------------------------------------------------------------------------------------------------------------------------------------------------------------------------------------------------------------------------------------------------------------------------------------------------------------------------------------------------------------------------------------------------------------------------------------------------------------------------------------------------------------------------------------------------------------------------------------------------------------------------------------------------------------------------------------------------------------------------------------------------------------------------------------------------------------------------------------------------------------------------------------------------------------------------------------------------------------------------------------------------------------------------------------------------------------------------------------------------------------------------------------------------------------------------------------------------------------------------------------------------------------------------------------------------------------------------------------------------------------------------------------------------------------------------------------------------------------------------------------------------------------------------------------------------------------------------------------------------------------------------------------------------------------------------------------------------------------------------------------------------------------------|--------------------------------------------------------------------------------------------------------------------------------------------------------------------------------------------------------------------------------------------------------------------------------------------------------------------------------------------------------------------------------------------------------------------------------------------------------------------------------------------------------------------------------------------------------------------------------------------------------------------------------------------------------------------------------------------------------------------------------------------------------------------------------------------------------------------------------------------------------------------------------------------------------------------------------------------------------------------------------------------------------------------------------------------------------------------------------------------------------------------------------------------------------------------------------------------------------------------------------------------------------------------------------------------------------------------------------------------------------------------------------------------------------------------------------------------------------------------------------------------------------------------------------------------------------------------------------------------------------------------------------------------------------------------------------------------------------------------------------------------------------------------------------------------------------------------------------------------------------------------------------------------------------------------------------------------------------------------------------------------------------------------------------------------------------------------------------------------------------------------------------|----------------------------------------------------------------------------------------------------------------------------------------------------------------------------------------------------------------------|--------------------------------------------------------------------------------------------------------------------------|-------------------------------------------------------------------------------------------------------------------------------------------------------------|-----------------------------------------------------------------------------------------------------------------------------------------------------------------------------------|------------------------------------------------------|
| Property Address 130                                                                                                                                                                                                                                                                                                                                                                                                                                                                                                                                                                                                                                                                                                                                                                                                                                                                                                                                                                                                                                                                                                                                                                                                                                                                                                                                                                                                                                                                                                                                                                                                                                                                                                                                                                                                                                                                                                                                                                                                                                                                                                           | Variety Tree Cir                                                                                                                                                                                                                                                                                                                                                                                                                                                                                                                                                                                                                                                                                                                                                                                                                                                                                                                                                                                                                                                                                                                                                                                                                                                                                                                                                                                                                                                                                                                                                                                                                                                                                                                                                                                                                                                                                                                                                                                                                                                                                                               |                                                                                                                                                                                                                                                          |                                                                                                                                                                                                                                                                                                                                                                                                                                                                                                                                                                                                                                                                                                                                                                                                                                                                                                                                                                                                                                                                                                                                                                                                                                                                                                                                                                                                                                                                                                                                                                                                                                                                                                                                                                                                                                                                                                                                                                                                                                                                                                                               |                                                                                                                                                                                                                                                                                                                                                                                                                                                                                                                                                                                                                                                                                                                                                                                                                                                                                                                                                                                                                                                                                                                                                                                                                                                                                                                                                                                                                                                                                                                                                                                                                                                                                                                                                                                                                                                                                                                                                                                                                                                                                                                                | City Altamonte                                                                                                                                                                                                                                                                                                                                                                                                                                                                                                                                                                                                                                                                                                                                                                                                                                                                                                                                                                                                                                                                                                                                                                                                                                                                                                                                                                                                                                                                                                                                                                                                                                                                                                                                                                                                                                                                                                                                                                                                                                                                                                                 | Springs                                                                                                                                                                                                              | St                                                                                                                       | ate FL                                                                                                                                                      | Zip Code 3271                                                                                                                                                                     | 4-5835                                               |
| Borrower Hector Calv                                                                                                                                                                                                                                                                                                                                                                                                                                                                                                                                                                                                                                                                                                                                                                                                                                                                                                                                                                                                                                                                                                                                                                                                                                                                                                                                                                                                                                                                                                                                                                                                                                                                                                                                                                                                                                                                                                                                                                                                                                                                                                           |                                                                                                                                                                                                                                                                                                                                                                                                                                                                                                                                                                                                                                                                                                                                                                                                                                                                                                                                                                                                                                                                                                                                                                                                                                                                                                                                                                                                                                                                                                                                                                                                                                                                                                                                                                                                                                                                                                                                                                                                                                                                                                                                |                                                                                                                                                                                                                                                          |                                                                                                                                                                                                                                                                                                                                                                                                                                                                                                                                                                                                                                                                                                                                                                                                                                                                                                                                                                                                                                                                                                                                                                                                                                                                                                                                                                                                                                                                                                                                                                                                                                                                                                                                                                                                                                                                                                                                                                                                                                                                                                                               | of Public Record                                                                                                                                                                                                                                                                                                                                                                                                                                                                                                                                                                                                                                                                                                                                                                                                                                                                                                                                                                                                                                                                                                                                                                                                                                                                                                                                                                                                                                                                                                                                                                                                                                                                                                                                                                                                                                                                                                                                                                                                                                                                                                               | Toma Investme                                                                                                                                                                                                                                                                                                                                                                                                                                                                                                                                                                                                                                                                                                                                                                                                                                                                                                                                                                                                                                                                                                                                                                                                                                                                                                                                                                                                                                                                                                                                                                                                                                                                                                                                                                                                                                                                                                                                                                                                                                                                                                                  | ent Solution L                                                                                                                                                                                                       | lc Co                                                                                                                    | ounty Semi                                                                                                                                                  | nole                                                                                                                                                                              |                                                      |
|                                                                                                                                                                                                                                                                                                                                                                                                                                                                                                                                                                                                                                                                                                                                                                                                                                                                                                                                                                                                                                                                                                                                                                                                                                                                                                                                                                                                                                                                                                                                                                                                                                                                                                                                                                                                                                                                                                                                                                                                                                                                                                                                | 12 BLK F SPRII                                                                                                                                                                                                                                                                                                                                                                                                                                                                                                                                                                                                                                                                                                                                                                                                                                                                                                                                                                                                                                                                                                                                                                                                                                                                                                                                                                                                                                                                                                                                                                                                                                                                                                                                                                                                                                                                                                                                                                                                                                                                                                                 |                                                                                                                                                                                                                                                          | Y FARMS SE                                                                                                                                                                                                                                                                                                                                                                                                                                                                                                                                                                                                                                                                                                                                                                                                                                                                                                                                                                                                                                                                                                                                                                                                                                                                                                                                                                                                                                                                                                                                                                                                                                                                                                                                                                                                                                                                                                                                                                                                                                                                                                                    | C 6 PB 15 P                                                                                                                                                                                                                                                                                                                                                                                                                                                                                                                                                                                                                                                                                                                                                                                                                                                                                                                                                                                                                                                                                                                                                                                                                                                                                                                                                                                                                                                                                                                                                                                                                                                                                                                                                                                                                                                                                                                                                                                                                                                                                                                    |                                                                                                                                                                                                                                                                                                                                                                                                                                                                                                                                                                                                                                                                                                                                                                                                                                                                                                                                                                                                                                                                                                                                                                                                                                                                                                                                                                                                                                                                                                                                                                                                                                                                                                                                                                                                                                                                                                                                                                                                                                                                                                                                |                                                                                                                                                                                                                      |                                                                                                                          |                                                                                                                                                             |                                                                                                                                                                                   |                                                      |
|                                                                                                                                                                                                                                                                                                                                                                                                                                                                                                                                                                                                                                                                                                                                                                                                                                                                                                                                                                                                                                                                                                                                                                                                                                                                                                                                                                                                                                                                                                                                                                                                                                                                                                                                                                                                                                                                                                                                                                                                                                                                                                                                | 2-21-29-504-0F0                                                                                                                                                                                                                                                                                                                                                                                                                                                                                                                                                                                                                                                                                                                                                                                                                                                                                                                                                                                                                                                                                                                                                                                                                                                                                                                                                                                                                                                                                                                                                                                                                                                                                                                                                                                                                                                                                                                                                                                                                                                                                                                |                                                                                                                                                                                                                                                          |                                                                                                                                                                                                                                                                                                                                                                                                                                                                                                                                                                                                                                                                                                                                                                                                                                                                                                                                                                                                                                                                                                                                                                                                                                                                                                                                                                                                                                                                                                                                                                                                                                                                                                                                                                                                                                                                                                                                                                                                                                                                                                                               |                                                                                                                                                                                                                                                                                                                                                                                                                                                                                                                                                                                                                                                                                                                                                                                                                                                                                                                                                                                                                                                                                                                                                                                                                                                                                                                                                                                                                                                                                                                                                                                                                                                                                                                                                                                                                                                                                                                                                                                                                                                                                                                                | Tax Year 2023                                                                                                                                                                                                                                                                                                                                                                                                                                                                                                                                                                                                                                                                                                                                                                                                                                                                                                                                                                                                                                                                                                                                                                                                                                                                                                                                                                                                                                                                                                                                                                                                                                                                                                                                                                                                                                                                                                                                                                                                                                                                                                                  |                                                                                                                                                                                                                      |                                                                                                                          |                                                                                                                                                             | 3,336                                                                                                                                                                             |                                                      |
|                                                                                                                                                                                                                                                                                                                                                                                                                                                                                                                                                                                                                                                                                                                                                                                                                                                                                                                                                                                                                                                                                                                                                                                                                                                                                                                                                                                                                                                                                                                                                                                                                                                                                                                                                                                                                                                                                                                                                                                                                                                                                                                                | ring Valley Farm                                                                                                                                                                                                                                                                                                                                                                                                                                                                                                                                                                                                                                                                                                                                                                                                                                                                                                                                                                                                                                                                                                                                                                                                                                                                                                                                                                                                                                                                                                                                                                                                                                                                                                                                                                                                                                                                                                                                                                                                                                                                                                               |                                                                                                                                                                                                                                                          |                                                                                                                                                                                                                                                                                                                                                                                                                                                                                                                                                                                                                                                                                                                                                                                                                                                                                                                                                                                                                                                                                                                                                                                                                                                                                                                                                                                                                                                                                                                                                                                                                                                                                                                                                                                                                                                                                                                                                                                                                                                                                                                               |                                                                                                                                                                                                                                                                                                                                                                                                                                                                                                                                                                                                                                                                                                                                                                                                                                                                                                                                                                                                                                                                                                                                                                                                                                                                                                                                                                                                                                                                                                                                                                                                                                                                                                                                                                                                                                                                                                                                                                                                                                                                                                                                |                                                                                                                                                                                                                                                                                                                                                                                                                                                                                                                                                                                                                                                                                                                                                                                                                                                                                                                                                                                                                                                                                                                                                                                                                                                                                                                                                                                                                                                                                                                                                                                                                                                                                                                                                                                                                                                                                                                                                                                                                                                                                                                                | 6740                                                                                                                                                                                                                 |                                                                                                                          | ensus Tract C                                                                                                                                               |                                                                                                                                                                                   |                                                      |
|                                                                                                                                                                                                                                                                                                                                                                                                                                                                                                                                                                                                                                                                                                                                                                                                                                                                                                                                                                                                                                                                                                                                                                                                                                                                                                                                                                                                                                                                                                                                                                                                                                                                                                                                                                                                                                                                                                                                                                                                                                                                                                                                | Tenant Vaca                                                                                                                                                                                                                                                                                                                                                                                                                                                                                                                                                                                                                                                                                                                                                                                                                                                                                                                                                                                                                                                                                                                                                                                                                                                                                                                                                                                                                                                                                                                                                                                                                                                                                                                                                                                                                                                                                                                                                                                                                                                                                                                    |                                                                                                                                                                                                                                                          |                                                                                                                                                                                                                                                                                                                                                                                                                                                                                                                                                                                                                                                                                                                                                                                                                                                                                                                                                                                                                                                                                                                                                                                                                                                                                                                                                                                                                                                                                                                                                                                                                                                                                                                                                                                                                                                                                                                                                                                                                                                                                                                               | Assessments \$                                                                                                                                                                                                                                                                                                                                                                                                                                                                                                                                                                                                                                                                                                                                                                                                                                                                                                                                                                                                                                                                                                                                                                                                                                                                                                                                                                                                                                                                                                                                                                                                                                                                                                                                                                                                                                                                                                                                                                                                                                                                                                                 | 0                                                                                                                                                                                                                                                                                                                                                                                                                                                                                                                                                                                                                                                                                                                                                                                                                                                                                                                                                                                                                                                                                                                                                                                                                                                                                                                                                                                                                                                                                                                                                                                                                                                                                                                                                                                                                                                                                                                                                                                                                                                                                                                              | <b>⊠</b> PU                                                                                                                                                                                                          | D HOA\$;                                                                                                                 | 315 <b>X</b>                                                                                                                                                | per year 🔃 ı                                                                                                                                                                      | er month                                             |
| Property Rights Appraised                                                                                                                                                                                                                                                                                                                                                                                                                                                                                                                                                                                                                                                                                                                                                                                                                                                                                                                                                                                                                                                                                                                                                                                                                                                                                                                                                                                                                                                                                                                                                                                                                                                                                                                                                                                                                                                                                                                                                                                                                                                                                                      | Fee Simple                                                                                                                                                                                                                                                                                                                                                                                                                                                                                                                                                                                                                                                                                                                                                                                                                                                                                                                                                                                                                                                                                                                                                                                                                                                                                                                                                                                                                                                                                                                                                                                                                                                                                                                                                                                                                                                                                                                                                                                                                                                                                                                     | Leaseho                                                                                                                                                                                                                                                  |                                                                                                                                                                                                                                                                                                                                                                                                                                                                                                                                                                                                                                                                                                                                                                                                                                                                                                                                                                                                                                                                                                                                                                                                                                                                                                                                                                                                                                                                                                                                                                                                                                                                                                                                                                                                                                                                                                                                                                                                                                                                                                                               | (describe)                                                                                                                                                                                                                                                                                                                                                                                                                                                                                                                                                                                                                                                                                                                                                                                                                                                                                                                                                                                                                                                                                                                                                                                                                                                                                                                                                                                                                                                                                                                                                                                                                                                                                                                                                                                                                                                                                                                                                                                                                                                                                                                     | ooriho)                                                                                                                                                                                                                                                                                                                                                                                                                                                                                                                                                                                                                                                                                                                                                                                                                                                                                                                                                                                                                                                                                                                                                                                                                                                                                                                                                                                                                                                                                                                                                                                                                                                                                                                                                                                                                                                                                                                                                                                                                                                                                                                        |                                                                                                                                                                                                                      |                                                                                                                          |                                                                                                                                                             |                                                                                                                                                                                   |                                                      |
|                                                                                                                                                                                                                                                                                                                                                                                                                                                                                                                                                                                                                                                                                                                                                                                                                                                                                                                                                                                                                                                                                                                                                                                                                                                                                                                                                                                                                                                                                                                                                                                                                                                                                                                                                                                                                                                                                                                                                                                                                                                                                                                                | urchase Transaction                                                                                                                                                                                                                                                                                                                                                                                                                                                                                                                                                                                                                                                                                                                                                                                                                                                                                                                                                                                                                                                                                                                                                                                                                                                                                                                                                                                                                                                                                                                                                                                                                                                                                                                                                                                                                                                                                                                                                                                                                                                                                                            | Kelilia                                                                                                                                                                                                                                                  | ance Transaction                                                                                                                                                                                                                                                                                                                                                                                                                                                                                                                                                                                                                                                                                                                                                                                                                                                                                                                                                                                                                                                                                                                                                                                                                                                                                                                                                                                                                                                                                                                                                                                                                                                                                                                                                                                                                                                                                                                                                                                                                                                                                                              | Other (de                                                                                                                                                                                                                                                                                                                                                                                                                                                                                                                                                                                                                                                                                                                                                                                                                                                                                                                                                                                                                                                                                                                                                                                                                                                                                                                                                                                                                                                                                                                                                                                                                                                                                                                                                                                                                                                                                                                                                                                                                                                                                                                      |                                                                                                                                                                                                                                                                                                                                                                                                                                                                                                                                                                                                                                                                                                                                                                                                                                                                                                                                                                                                                                                                                                                                                                                                                                                                                                                                                                                                                                                                                                                                                                                                                                                                                                                                                                                                                                                                                                                                                                                                                                                                                                                                | 2.1. 405 51                                                                                                                                                                                                          | TV 75                                                                                                                    | 20.4                                                                                                                                                        |                                                                                                                                                                                   |                                                      |
| Is the subject property curr                                                                                                                                                                                                                                                                                                                                                                                                                                                                                                                                                                                                                                                                                                                                                                                                                                                                                                                                                                                                                                                                                                                                                                                                                                                                                                                                                                                                                                                                                                                                                                                                                                                                                                                                                                                                                                                                                                                                                                                                                                                                                                   | RIUM TPO LLC                                                                                                                                                                                                                                                                                                                                                                                                                                                                                                                                                                                                                                                                                                                                                                                                                                                                                                                                                                                                                                                                                                                                                                                                                                                                                                                                                                                                                                                                                                                                                                                                                                                                                                                                                                                                                                                                                                                                                                                                                                                                                                                   | or had it hada d                                                                                                                                                                                                                                         |                                                                                                                                                                                                                                                                                                                                                                                                                                                                                                                                                                                                                                                                                                                                                                                                                                                                                                                                                                                                                                                                                                                                                                                                                                                                                                                                                                                                                                                                                                                                                                                                                                                                                                                                                                                                                                                                                                                                                                                                                                                                                                                               |                                                                                                                                                                                                                                                                                                                                                                                                                                                                                                                                                                                                                                                                                                                                                                                                                                                                                                                                                                                                                                                                                                                                                                                                                                                                                                                                                                                                                                                                                                                                                                                                                                                                                                                                                                                                                                                                                                                                                                                                                                                                                                                                | aylord Parkway, S                                                                                                                                                                                                                                                                                                                                                                                                                                                                                                                                                                                                                                                                                                                                                                                                                                                                                                                                                                                                                                                                                                                                                                                                                                                                                                                                                                                                                                                                                                                                                                                                                                                                                                                                                                                                                                                                                                                                                                                                                                                                                                              |                                                                                                                                                                                                                      |                                                                                                                          |                                                                                                                                                             | Yes 🔀 No                                                                                                                                                                          |                                                      |
| Report data source(s) used                                                                                                                                                                                                                                                                                                                                                                                                                                                                                                                                                                                                                                                                                                                                                                                                                                                                                                                                                                                                                                                                                                                                                                                                                                                                                                                                                                                                                                                                                                                                                                                                                                                                                                                                                                                                                                                                                                                                                                                                                                                                                                     |                                                                                                                                                                                                                                                                                                                                                                                                                                                                                                                                                                                                                                                                                                                                                                                                                                                                                                                                                                                                                                                                                                                                                                                                                                                                                                                                                                                                                                                                                                                                                                                                                                                                                                                                                                                                                                                                                                                                                                                                                                                                                                                                |                                                                                                                                                                                                                                                          |                                                                                                                                                                                                                                                                                                                                                                                                                                                                                                                                                                                                                                                                                                                                                                                                                                                                                                                                                                                                                                                                                                                                                                                                                                                                                                                                                                                                                                                                                                                                                                                                                                                                                                                                                                                                                                                                                                                                                                                                                                                                                                                               | and County                                                                                                                                                                                                                                                                                                                                                                                                                                                                                                                                                                                                                                                                                                                                                                                                                                                                                                                                                                                                                                                                                                                                                                                                                                                                                                                                                                                                                                                                                                                                                                                                                                                                                                                                                                                                                                                                                                                                                                                                                                                                                                                     |                                                                                                                                                                                                                                                                                                                                                                                                                                                                                                                                                                                                                                                                                                                                                                                                                                                                                                                                                                                                                                                                                                                                                                                                                                                                                                                                                                                                                                                                                                                                                                                                                                                                                                                                                                                                                                                                                                                                                                                                                                                                                                                                | ate of this apprais                                                                                                                                                                                                  | oai:                                                                                                                     |                                                                                                                                                             | 163 🔼 110                                                                                                                                                                         |                                                      |
| Ticport data source(s) used                                                                                                                                                                                                                                                                                                                                                                                                                                                                                                                                                                                                                                                                                                                                                                                                                                                                                                                                                                                                                                                                                                                                                                                                                                                                                                                                                                                                                                                                                                                                                                                                                                                                                                                                                                                                                                                                                                                                                                                                                                                                                                    | , onlorning prico(s), and                                                                                                                                                                                                                                                                                                                                                                                                                                                                                                                                                                                                                                                                                                                                                                                                                                                                                                                                                                                                                                                                                                                                                                                                                                                                                                                                                                                                                                                                                                                                                                                                                                                                                                                                                                                                                                                                                                                                                                                                                                                                                                      | r dato(3).                                                                                                                                                                                                                                               | Stellarivics                                                                                                                                                                                                                                                                                                                                                                                                                                                                                                                                                                                                                                                                                                                                                                                                                                                                                                                                                                                                                                                                                                                                                                                                                                                                                                                                                                                                                                                                                                                                                                                                                                                                                                                                                                                                                                                                                                                                                                                                                                                                                                                  | and County                                                                                                                                                                                                                                                                                                                                                                                                                                                                                                                                                                                                                                                                                                                                                                                                                                                                                                                                                                                                                                                                                                                                                                                                                                                                                                                                                                                                                                                                                                                                                                                                                                                                                                                                                                                                                                                                                                                                                                                                                                                                                                                     | Tax Necolus                                                                                                                                                                                                                                                                                                                                                                                                                                                                                                                                                                                                                                                                                                                                                                                                                                                                                                                                                                                                                                                                                                                                                                                                                                                                                                                                                                                                                                                                                                                                                                                                                                                                                                                                                                                                                                                                                                                                                                                                                                                                                                                    |                                                                                                                                                                                                                      |                                                                                                                          |                                                                                                                                                             |                                                                                                                                                                                   |                                                      |
| I did did not an performed.                                                                                                                                                                                                                                                                                                                                                                                                                                                                                                                                                                                                                                                                                                                                                                                                                                                                                                                                                                                                                                                                                                                                                                                                                                                                                                                                                                                                                                                                                                                                                                                                                                                                                                                                                                                                                                                                                                                                                                                                                                                                                                    | alyze the contract for                                                                                                                                                                                                                                                                                                                                                                                                                                                                                                                                                                                                                                                                                                                                                                                                                                                                                                                                                                                                                                                                                                                                                                                                                                                                                                                                                                                                                                                                                                                                                                                                                                                                                                                                                                                                                                                                                                                                                                                                                                                                                                         | sale for the sul                                                                                                                                                                                                                                         | bject purchase tra                                                                                                                                                                                                                                                                                                                                                                                                                                                                                                                                                                                                                                                                                                                                                                                                                                                                                                                                                                                                                                                                                                                                                                                                                                                                                                                                                                                                                                                                                                                                                                                                                                                                                                                                                                                                                                                                                                                                                                                                                                                                                                            | insaction. Explain                                                                                                                                                                                                                                                                                                                                                                                                                                                                                                                                                                                                                                                                                                                                                                                                                                                                                                                                                                                                                                                                                                                                                                                                                                                                                                                                                                                                                                                                                                                                                                                                                                                                                                                                                                                                                                                                                                                                                                                                                                                                                                             | the results of the analys                                                                                                                                                                                                                                                                                                                                                                                                                                                                                                                                                                                                                                                                                                                                                                                                                                                                                                                                                                                                                                                                                                                                                                                                                                                                                                                                                                                                                                                                                                                                                                                                                                                                                                                                                                                                                                                                                                                                                                                                                                                                                                      | sis of the contract                                                                                                                                                                                                  | for sale or wh                                                                                                           | y the analysis                                                                                                                                              | was not                                                                                                                                                                           |                                                      |
| Contract Price \$                                                                                                                                                                                                                                                                                                                                                                                                                                                                                                                                                                                                                                                                                                                                                                                                                                                                                                                                                                                                                                                                                                                                                                                                                                                                                                                                                                                                                                                                                                                                                                                                                                                                                                                                                                                                                                                                                                                                                                                                                                                                                                              | Date of Con                                                                                                                                                                                                                                                                                                                                                                                                                                                                                                                                                                                                                                                                                                                                                                                                                                                                                                                                                                                                                                                                                                                                                                                                                                                                                                                                                                                                                                                                                                                                                                                                                                                                                                                                                                                                                                                                                                                                                                                                                                                                                                                    | tract                                                                                                                                                                                                                                                    | Is the                                                                                                                                                                                                                                                                                                                                                                                                                                                                                                                                                                                                                                                                                                                                                                                                                                                                                                                                                                                                                                                                                                                                                                                                                                                                                                                                                                                                                                                                                                                                                                                                                                                                                                                                                                                                                                                                                                                                                                                                                                                                                                                        | property seller th                                                                                                                                                                                                                                                                                                                                                                                                                                                                                                                                                                                                                                                                                                                                                                                                                                                                                                                                                                                                                                                                                                                                                                                                                                                                                                                                                                                                                                                                                                                                                                                                                                                                                                                                                                                                                                                                                                                                                                                                                                                                                                             | e owner of public recor                                                                                                                                                                                                                                                                                                                                                                                                                                                                                                                                                                                                                                                                                                                                                                                                                                                                                                                                                                                                                                                                                                                                                                                                                                                                                                                                                                                                                                                                                                                                                                                                                                                                                                                                                                                                                                                                                                                                                                                                                                                                                                        | d? Yes                                                                                                                                                                                                               | No Data                                                                                                                  | a Source(s)                                                                                                                                                 |                                                                                                                                                                                   |                                                      |
| Is there any financial assist                                                                                                                                                                                                                                                                                                                                                                                                                                                                                                                                                                                                                                                                                                                                                                                                                                                                                                                                                                                                                                                                                                                                                                                                                                                                                                                                                                                                                                                                                                                                                                                                                                                                                                                                                                                                                                                                                                                                                                                                                                                                                                  | ance (loan charges, sa                                                                                                                                                                                                                                                                                                                                                                                                                                                                                                                                                                                                                                                                                                                                                                                                                                                                                                                                                                                                                                                                                                                                                                                                                                                                                                                                                                                                                                                                                                                                                                                                                                                                                                                                                                                                                                                                                                                                                                                                                                                                                                         | ale concession                                                                                                                                                                                                                                           | s, gift or downpa                                                                                                                                                                                                                                                                                                                                                                                                                                                                                                                                                                                                                                                                                                                                                                                                                                                                                                                                                                                                                                                                                                                                                                                                                                                                                                                                                                                                                                                                                                                                                                                                                                                                                                                                                                                                                                                                                                                                                                                                                                                                                                             | yment assistance,                                                                                                                                                                                                                                                                                                                                                                                                                                                                                                                                                                                                                                                                                                                                                                                                                                                                                                                                                                                                                                                                                                                                                                                                                                                                                                                                                                                                                                                                                                                                                                                                                                                                                                                                                                                                                                                                                                                                                                                                                                                                                                              | etc.) to be paid by any                                                                                                                                                                                                                                                                                                                                                                                                                                                                                                                                                                                                                                                                                                                                                                                                                                                                                                                                                                                                                                                                                                                                                                                                                                                                                                                                                                                                                                                                                                                                                                                                                                                                                                                                                                                                                                                                                                                                                                                                                                                                                                        | party on behalf o                                                                                                                                                                                                    | f the borrower's                                                                                                         | ?                                                                                                                                                           | Yes                                                                                                                                                                               | ☐ No                                                 |
| If Yes, report the total dolla                                                                                                                                                                                                                                                                                                                                                                                                                                                                                                                                                                                                                                                                                                                                                                                                                                                                                                                                                                                                                                                                                                                                                                                                                                                                                                                                                                                                                                                                                                                                                                                                                                                                                                                                                                                                                                                                                                                                                                                                                                                                                                 | amount and describe                                                                                                                                                                                                                                                                                                                                                                                                                                                                                                                                                                                                                                                                                                                                                                                                                                                                                                                                                                                                                                                                                                                                                                                                                                                                                                                                                                                                                                                                                                                                                                                                                                                                                                                                                                                                                                                                                                                                                                                                                                                                                                            | the items to b                                                                                                                                                                                                                                           | e paid.                                                                                                                                                                                                                                                                                                                                                                                                                                                                                                                                                                                                                                                                                                                                                                                                                                                                                                                                                                                                                                                                                                                                                                                                                                                                                                                                                                                                                                                                                                                                                                                                                                                                                                                                                                                                                                                                                                                                                                                                                                                                                                                       |                                                                                                                                                                                                                                                                                                                                                                                                                                                                                                                                                                                                                                                                                                                                                                                                                                                                                                                                                                                                                                                                                                                                                                                                                                                                                                                                                                                                                                                                                                                                                                                                                                                                                                                                                                                                                                                                                                                                                                                                                                                                                                                                |                                                                                                                                                                                                                                                                                                                                                                                                                                                                                                                                                                                                                                                                                                                                                                                                                                                                                                                                                                                                                                                                                                                                                                                                                                                                                                                                                                                                                                                                                                                                                                                                                                                                                                                                                                                                                                                                                                                                                                                                                                                                                                                                |                                                                                                                                                                                                                      |                                                                                                                          |                                                                                                                                                             |                                                                                                                                                                                   |                                                      |
|                                                                                                                                                                                                                                                                                                                                                                                                                                                                                                                                                                                                                                                                                                                                                                                                                                                                                                                                                                                                                                                                                                                                                                                                                                                                                                                                                                                                                                                                                                                                                                                                                                                                                                                                                                                                                                                                                                                                                                                                                                                                                                                                |                                                                                                                                                                                                                                                                                                                                                                                                                                                                                                                                                                                                                                                                                                                                                                                                                                                                                                                                                                                                                                                                                                                                                                                                                                                                                                                                                                                                                                                                                                                                                                                                                                                                                                                                                                                                                                                                                                                                                                                                                                                                                                                                |                                                                                                                                                                                                                                                          |                                                                                                                                                                                                                                                                                                                                                                                                                                                                                                                                                                                                                                                                                                                                                                                                                                                                                                                                                                                                                                                                                                                                                                                                                                                                                                                                                                                                                                                                                                                                                                                                                                                                                                                                                                                                                                                                                                                                                                                                                                                                                                                               |                                                                                                                                                                                                                                                                                                                                                                                                                                                                                                                                                                                                                                                                                                                                                                                                                                                                                                                                                                                                                                                                                                                                                                                                                                                                                                                                                                                                                                                                                                                                                                                                                                                                                                                                                                                                                                                                                                                                                                                                                                                                                                                                |                                                                                                                                                                                                                                                                                                                                                                                                                                                                                                                                                                                                                                                                                                                                                                                                                                                                                                                                                                                                                                                                                                                                                                                                                                                                                                                                                                                                                                                                                                                                                                                                                                                                                                                                                                                                                                                                                                                                                                                                                                                                                                                                |                                                                                                                                                                                                                      |                                                                                                                          |                                                                                                                                                             |                                                                                                                                                                                   |                                                      |
|                                                                                                                                                                                                                                                                                                                                                                                                                                                                                                                                                                                                                                                                                                                                                                                                                                                                                                                                                                                                                                                                                                                                                                                                                                                                                                                                                                                                                                                                                                                                                                                                                                                                                                                                                                                                                                                                                                                                                                                                                                                                                                                                |                                                                                                                                                                                                                                                                                                                                                                                                                                                                                                                                                                                                                                                                                                                                                                                                                                                                                                                                                                                                                                                                                                                                                                                                                                                                                                                                                                                                                                                                                                                                                                                                                                                                                                                                                                                                                                                                                                                                                                                                                                                                                                                                |                                                                                                                                                                                                                                                          |                                                                                                                                                                                                                                                                                                                                                                                                                                                                                                                                                                                                                                                                                                                                                                                                                                                                                                                                                                                                                                                                                                                                                                                                                                                                                                                                                                                                                                                                                                                                                                                                                                                                                                                                                                                                                                                                                                                                                                                                                                                                                                                               |                                                                                                                                                                                                                                                                                                                                                                                                                                                                                                                                                                                                                                                                                                                                                                                                                                                                                                                                                                                                                                                                                                                                                                                                                                                                                                                                                                                                                                                                                                                                                                                                                                                                                                                                                                                                                                                                                                                                                                                                                                                                                                                                |                                                                                                                                                                                                                                                                                                                                                                                                                                                                                                                                                                                                                                                                                                                                                                                                                                                                                                                                                                                                                                                                                                                                                                                                                                                                                                                                                                                                                                                                                                                                                                                                                                                                                                                                                                                                                                                                                                                                                                                                                                                                                                                                |                                                                                                                                                                                                                      |                                                                                                                          |                                                                                                                                                             |                                                                                                                                                                                   |                                                      |
| Note: Race and the racial                                                                                                                                                                                                                                                                                                                                                                                                                                                                                                                                                                                                                                                                                                                                                                                                                                                                                                                                                                                                                                                                                                                                                                                                                                                                                                                                                                                                                                                                                                                                                                                                                                                                                                                                                                                                                                                                                                                                                                                                                                                                                                      | •                                                                                                                                                                                                                                                                                                                                                                                                                                                                                                                                                                                                                                                                                                                                                                                                                                                                                                                                                                                                                                                                                                                                                                                                                                                                                                                                                                                                                                                                                                                                                                                                                                                                                                                                                                                                                                                                                                                                                                                                                                                                                                                              | neighborhoo                                                                                                                                                                                                                                              | d are not apprais                                                                                                                                                                                                                                                                                                                                                                                                                                                                                                                                                                                                                                                                                                                                                                                                                                                                                                                                                                                                                                                                                                                                                                                                                                                                                                                                                                                                                                                                                                                                                                                                                                                                                                                                                                                                                                                                                                                                                                                                                                                                                                             |                                                                                                                                                                                                                                                                                                                                                                                                                                                                                                                                                                                                                                                                                                                                                                                                                                                                                                                                                                                                                                                                                                                                                                                                                                                                                                                                                                                                                                                                                                                                                                                                                                                                                                                                                                                                                                                                                                                                                                                                                                                                                                                                | <del></del>                                                                                                                                                                                                                                                                                                                                                                                                                                                                                                                                                                                                                                                                                                                                                                                                                                                                                                                                                                                                                                                                                                                                                                                                                                                                                                                                                                                                                                                                                                                                                                                                                                                                                                                                                                                                                                                                                                                                                                                                                                                                                                                    |                                                                                                                                                                                                                      |                                                                                                                          |                                                                                                                                                             |                                                                                                                                                                                   |                                                      |
|                                                                                                                                                                                                                                                                                                                                                                                                                                                                                                                                                                                                                                                                                                                                                                                                                                                                                                                                                                                                                                                                                                                                                                                                                                                                                                                                                                                                                                                                                                                                                                                                                                                                                                                                                                                                                                                                                                                                                                                                                                                                                                                                | od Characteristics                                                                                                                                                                                                                                                                                                                                                                                                                                                                                                                                                                                                                                                                                                                                                                                                                                                                                                                                                                                                                                                                                                                                                                                                                                                                                                                                                                                                                                                                                                                                                                                                                                                                                                                                                                                                                                                                                                                                                                                                                                                                                                             | -                                                                                                                                                                                                                                                        |                                                                                                                                                                                                                                                                                                                                                                                                                                                                                                                                                                                                                                                                                                                                                                                                                                                                                                                                                                                                                                                                                                                                                                                                                                                                                                                                                                                                                                                                                                                                                                                                                                                                                                                                                                                                                                                                                                                                                                                                                                                                                                                               |                                                                                                                                                                                                                                                                                                                                                                                                                                                                                                                                                                                                                                                                                                                                                                                                                                                                                                                                                                                                                                                                                                                                                                                                                                                                                                                                                                                                                                                                                                                                                                                                                                                                                                                                                                                                                                                                                                                                                                                                                                                                                                                                | Housing Trends                                                                                                                                                                                                                                                                                                                                                                                                                                                                                                                                                                                                                                                                                                                                                                                                                                                                                                                                                                                                                                                                                                                                                                                                                                                                                                                                                                                                                                                                                                                                                                                                                                                                                                                                                                                                                                                                                                                                                                                                                                                                                                                 |                                                                                                                                                                                                                      | One-Unit                                                                                                                 |                                                                                                                                                             | Present Land                                                                                                                                                                      |                                                      |
| Location Urban                                                                                                                                                                                                                                                                                                                                                                                                                                                                                                                                                                                                                                                                                                                                                                                                                                                                                                                                                                                                                                                                                                                                                                                                                                                                                                                                                                                                                                                                                                                                                                                                                                                                                                                                                                                                                                                                                                                                                                                                                                                                                                                 | Suburban                                                                                                                                                                                                                                                                                                                                                                                                                                                                                                                                                                                                                                                                                                                                                                                                                                                                                                                                                                                                                                                                                                                                                                                                                                                                                                                                                                                                                                                                                                                                                                                                                                                                                                                                                                                                                                                                                                                                                                                                                                                                                                                       |                                                                                                                                                                                                                                                          | Property Values                                                                                                                                                                                                                                                                                                                                                                                                                                                                                                                                                                                                                                                                                                                                                                                                                                                                                                                                                                                                                                                                                                                                                                                                                                                                                                                                                                                                                                                                                                                                                                                                                                                                                                                                                                                                                                                                                                                                                                                                                                                                                                               | Increasing                                                                                                                                                                                                                                                                                                                                                                                                                                                                                                                                                                                                                                                                                                                                                                                                                                                                                                                                                                                                                                                                                                                                                                                                                                                                                                                                                                                                                                                                                                                                                                                                                                                                                                                                                                                                                                                                                                                                                                                                                                                                                                                     | <b>★</b> Stable                                                                                                                                                                                                                                                                                                                                                                                                                                                                                                                                                                                                                                                                                                                                                                                                                                                                                                                                                                                                                                                                                                                                                                                                                                                                                                                                                                                                                                                                                                                                                                                                                                                                                                                                                                                                                                                                                                                                                                                                                                                                                                                | Declining                                                                                                                                                                                                            | PRICE                                                                                                                    | AGE                                                                                                                                                         | One-Unit                                                                                                                                                                          | 95 %                                                 |
| Built-Up  Over 75%                                                                                                                                                                                                                                                                                                                                                                                                                                                                                                                                                                                                                                                                                                                                                                                                                                                                                                                                                                                                                                                                                                                                                                                                                                                                                                                                                                                                                                                                                                                                                                                                                                                                                                                                                                                                                                                                                                                                                                                                                                                                                                             | 25-75%                                                                                                                                                                                                                                                                                                                                                                                                                                                                                                                                                                                                                                                                                                                                                                                                                                                                                                                                                                                                                                                                                                                                                                                                                                                                                                                                                                                                                                                                                                                                                                                                                                                                                                                                                                                                                                                                                                                                                                                                                                                                                                                         |                                                                                                                                                                                                                                                          | Demand/Supply                                                                                                                                                                                                                                                                                                                                                                                                                                                                                                                                                                                                                                                                                                                                                                                                                                                                                                                                                                                                                                                                                                                                                                                                                                                                                                                                                                                                                                                                                                                                                                                                                                                                                                                                                                                                                                                                                                                                                                                                                                                                                                                 | Shortage                                                                                                                                                                                                                                                                                                                                                                                                                                                                                                                                                                                                                                                                                                                                                                                                                                                                                                                                                                                                                                                                                                                                                                                                                                                                                                                                                                                                                                                                                                                                                                                                                                                                                                                                                                                                                                                                                                                                                                                                                                                                                                                       | In Balance                                                                                                                                                                                                                                                                                                                                                                                                                                                                                                                                                                                                                                                                                                                                                                                                                                                                                                                                                                                                                                                                                                                                                                                                                                                                                                                                                                                                                                                                                                                                                                                                                                                                                                                                                                                                                                                                                                                                                                                                                                                                                                                     | Over Supply                                                                                                                                                                                                          | \$ (000)                                                                                                                 | (yrs)                                                                                                                                                       | 2-4 Unit                                                                                                                                                                          | %                                                    |
| Growth Rapid                                                                                                                                                                                                                                                                                                                                                                                                                                                                                                                                                                                                                                                                                                                                                                                                                                                                                                                                                                                                                                                                                                                                                                                                                                                                                                                                                                                                                                                                                                                                                                                                                                                                                                                                                                                                                                                                                                                                                                                                                                                                                                                   | X Stable                                                                                                                                                                                                                                                                                                                                                                                                                                                                                                                                                                                                                                                                                                                                                                                                                                                                                                                                                                                                                                                                                                                                                                                                                                                                                                                                                                                                                                                                                                                                                                                                                                                                                                                                                                                                                                                                                                                                                                                                                                                                                                                       | Slow                                                                                                                                                                                                                                                     | Marketing Time                                                                                                                                                                                                                                                                                                                                                                                                                                                                                                                                                                                                                                                                                                                                                                                                                                                                                                                                                                                                                                                                                                                                                                                                                                                                                                                                                                                                                                                                                                                                                                                                                                                                                                                                                                                                                                                                                                                                                                                                                                                                                                                | Under 3 mt                                                                                                                                                                                                                                                                                                                                                                                                                                                                                                                                                                                                                                                                                                                                                                                                                                                                                                                                                                                                                                                                                                                                                                                                                                                                                                                                                                                                                                                                                                                                                                                                                                                                                                                                                                                                                                                                                                                                                                                                                                                                                                                     | hs 3-6 mths                                                                                                                                                                                                                                                                                                                                                                                                                                                                                                                                                                                                                                                                                                                                                                                                                                                                                                                                                                                                                                                                                                                                                                                                                                                                                                                                                                                                                                                                                                                                                                                                                                                                                                                                                                                                                                                                                                                                                                                                                                                                                                                    | Over 6 mths                                                                                                                                                                                                          | 400 Lo                                                                                                                   |                                                                                                                                                             | Multi-Family                                                                                                                                                                      | %                                                    |
| Neighborhood Boundaries                                                                                                                                                                                                                                                                                                                                                                                                                                                                                                                                                                                                                                                                                                                                                                                                                                                                                                                                                                                                                                                                                                                                                                                                                                                                                                                                                                                                                                                                                                                                                                                                                                                                                                                                                                                                                                                                                                                                                                                                                                                                                                        | The subject p                                                                                                                                                                                                                                                                                                                                                                                                                                                                                                                                                                                                                                                                                                                                                                                                                                                                                                                                                                                                                                                                                                                                                                                                                                                                                                                                                                                                                                                                                                                                                                                                                                                                                                                                                                                                                                                                                                                                                                                                                                                                                                                  | roperty is b                                                                                                                                                                                                                                             | ound by I4 to                                                                                                                                                                                                                                                                                                                                                                                                                                                                                                                                                                                                                                                                                                                                                                                                                                                                                                                                                                                                                                                                                                                                                                                                                                                                                                                                                                                                                                                                                                                                                                                                                                                                                                                                                                                                                                                                                                                                                                                                                                                                                                                 | the east, 441                                                                                                                                                                                                                                                                                                                                                                                                                                                                                                                                                                                                                                                                                                                                                                                                                                                                                                                                                                                                                                                                                                                                                                                                                                                                                                                                                                                                                                                                                                                                                                                                                                                                                                                                                                                                                                                                                                                                                                                                                                                                                                                  | to the west, 436 to                                                                                                                                                                                                                                                                                                                                                                                                                                                                                                                                                                                                                                                                                                                                                                                                                                                                                                                                                                                                                                                                                                                                                                                                                                                                                                                                                                                                                                                                                                                                                                                                                                                                                                                                                                                                                                                                                                                                                                                                                                                                                                            | the north                                                                                                                                                                                                            | 870 Hi                                                                                                                   | • •                                                                                                                                                         | Commercial                                                                                                                                                                        | 5 %                                                  |
| and 414 to the south.                                                                                                                                                                                                                                                                                                                                                                                                                                                                                                                                                                                                                                                                                                                                                                                                                                                                                                                                                                                                                                                                                                                                                                                                                                                                                                                                                                                                                                                                                                                                                                                                                                                                                                                                                                                                                                                                                                                                                                                                                                                                                                          |                                                                                                                                                                                                                                                                                                                                                                                                                                                                                                                                                                                                                                                                                                                                                                                                                                                                                                                                                                                                                                                                                                                                                                                                                                                                                                                                                                                                                                                                                                                                                                                                                                                                                                                                                                                                                                                                                                                                                                                                                                                                                                                                |                                                                                                                                                                                                                                                          |                                                                                                                                                                                                                                                                                                                                                                                                                                                                                                                                                                                                                                                                                                                                                                                                                                                                                                                                                                                                                                                                                                                                                                                                                                                                                                                                                                                                                                                                                                                                                                                                                                                                                                                                                                                                                                                                                                                                                                                                                                                                                                                               |                                                                                                                                                                                                                                                                                                                                                                                                                                                                                                                                                                                                                                                                                                                                                                                                                                                                                                                                                                                                                                                                                                                                                                                                                                                                                                                                                                                                                                                                                                                                                                                                                                                                                                                                                                                                                                                                                                                                                                                                                                                                                                                                |                                                                                                                                                                                                                                                                                                                                                                                                                                                                                                                                                                                                                                                                                                                                                                                                                                                                                                                                                                                                                                                                                                                                                                                                                                                                                                                                                                                                                                                                                                                                                                                                                                                                                                                                                                                                                                                                                                                                                                                                                                                                                                                                |                                                                                                                                                                                                                      | 700 Pre                                                                                                                  | ed. 56                                                                                                                                                      | Other                                                                                                                                                                             | %                                                    |
| Neighborhood Description                                                                                                                                                                                                                                                                                                                                                                                                                                                                                                                                                                                                                                                                                                                                                                                                                                                                                                                                                                                                                                                                                                                                                                                                                                                                                                                                                                                                                                                                                                                                                                                                                                                                                                                                                                                                                                                                                                                                                                                                                                                                                                       |                                                                                                                                                                                                                                                                                                                                                                                                                                                                                                                                                                                                                                                                                                                                                                                                                                                                                                                                                                                                                                                                                                                                                                                                                                                                                                                                                                                                                                                                                                                                                                                                                                                                                                                                                                                                                                                                                                                                                                                                                                                                                                                                |                                                                                                                                                                                                                                                          |                                                                                                                                                                                                                                                                                                                                                                                                                                                                                                                                                                                                                                                                                                                                                                                                                                                                                                                                                                                                                                                                                                                                                                                                                                                                                                                                                                                                                                                                                                                                                                                                                                                                                                                                                                                                                                                                                                                                                                                                                                                                                                                               |                                                                                                                                                                                                                                                                                                                                                                                                                                                                                                                                                                                                                                                                                                                                                                                                                                                                                                                                                                                                                                                                                                                                                                                                                                                                                                                                                                                                                                                                                                                                                                                                                                                                                                                                                                                                                                                                                                                                                                                                                                                                                                                                | ated on standard size                                                                                                                                                                                                                                                                                                                                                                                                                                                                                                                                                                                                                                                                                                                                                                                                                                                                                                                                                                                                                                                                                                                                                                                                                                                                                                                                                                                                                                                                                                                                                                                                                                                                                                                                                                                                                                                                                                                                                                                                                                                                                                          |                                                                                                                                                                                                                      |                                                                                                                          |                                                                                                                                                             |                                                                                                                                                                                   |                                                      |
| average to above average                                                                                                                                                                                                                                                                                                                                                                                                                                                                                                                                                                                                                                                                                                                                                                                                                                                                                                                                                                                                                                                                                                                                                                                                                                                                                                                                                                                                                                                                                                                                                                                                                                                                                                                                                                                                                                                                                                                                                                                                                                                                                                       | ge homes. Schools,                                                                                                                                                                                                                                                                                                                                                                                                                                                                                                                                                                                                                                                                                                                                                                                                                                                                                                                                                                                                                                                                                                                                                                                                                                                                                                                                                                                                                                                                                                                                                                                                                                                                                                                                                                                                                                                                                                                                                                                                                                                                                                             | shopping, en                                                                                                                                                                                                                                             | nployment cente                                                                                                                                                                                                                                                                                                                                                                                                                                                                                                                                                                                                                                                                                                                                                                                                                                                                                                                                                                                                                                                                                                                                                                                                                                                                                                                                                                                                                                                                                                                                                                                                                                                                                                                                                                                                                                                                                                                                                                                                                                                                                                               | ers and other ne                                                                                                                                                                                                                                                                                                                                                                                                                                                                                                                                                                                                                                                                                                                                                                                                                                                                                                                                                                                                                                                                                                                                                                                                                                                                                                                                                                                                                                                                                                                                                                                                                                                                                                                                                                                                                                                                                                                                                                                                                                                                                                               | ighborhood amenitie                                                                                                                                                                                                                                                                                                                                                                                                                                                                                                                                                                                                                                                                                                                                                                                                                                                                                                                                                                                                                                                                                                                                                                                                                                                                                                                                                                                                                                                                                                                                                                                                                                                                                                                                                                                                                                                                                                                                                                                                                                                                                                            | s are reasonably                                                                                                                                                                                                     | y convenient.                                                                                                            | The propert                                                                                                                                                 | ies in the area a                                                                                                                                                                 | pear                                                 |
| to be reasonably well ma                                                                                                                                                                                                                                                                                                                                                                                                                                                                                                                                                                                                                                                                                                                                                                                                                                                                                                                                                                                                                                                                                                                                                                                                                                                                                                                                                                                                                                                                                                                                                                                                                                                                                                                                                                                                                                                                                                                                                                                                                                                                                                       |                                                                                                                                                                                                                                                                                                                                                                                                                                                                                                                                                                                                                                                                                                                                                                                                                                                                                                                                                                                                                                                                                                                                                                                                                                                                                                                                                                                                                                                                                                                                                                                                                                                                                                                                                                                                                                                                                                                                                                                                                                                                                                                                |                                                                                                                                                                                                                                                          |                                                                                                                                                                                                                                                                                                                                                                                                                                                                                                                                                                                                                                                                                                                                                                                                                                                                                                                                                                                                                                                                                                                                                                                                                                                                                                                                                                                                                                                                                                                                                                                                                                                                                                                                                                                                                                                                                                                                                                                                                                                                                                                               |                                                                                                                                                                                                                                                                                                                                                                                                                                                                                                                                                                                                                                                                                                                                                                                                                                                                                                                                                                                                                                                                                                                                                                                                                                                                                                                                                                                                                                                                                                                                                                                                                                                                                                                                                                                                                                                                                                                                                                                                                                                                                                                                |                                                                                                                                                                                                                                                                                                                                                                                                                                                                                                                                                                                                                                                                                                                                                                                                                                                                                                                                                                                                                                                                                                                                                                                                                                                                                                                                                                                                                                                                                                                                                                                                                                                                                                                                                                                                                                                                                                                                                                                                                                                                                                                                |                                                                                                                                                                                                                      |                                                                                                                          |                                                                                                                                                             |                                                                                                                                                                                   |                                                      |
| Market Conditions (including                                                                                                                                                                                                                                                                                                                                                                                                                                                                                                                                                                                                                                                                                                                                                                                                                                                                                                                                                                                                                                                                                                                                                                                                                                                                                                                                                                                                                                                                                                                                                                                                                                                                                                                                                                                                                                                                                                                                                                                                                                                                                                   | g support for the abov                                                                                                                                                                                                                                                                                                                                                                                                                                                                                                                                                                                                                                                                                                                                                                                                                                                                                                                                                                                                                                                                                                                                                                                                                                                                                                                                                                                                                                                                                                                                                                                                                                                                                                                                                                                                                                                                                                                                                                                                                                                                                                         | e conclusions                                                                                                                                                                                                                                            | See :                                                                                                                                                                                                                                                                                                                                                                                                                                                                                                                                                                                                                                                                                                                                                                                                                                                                                                                                                                                                                                                                                                                                                                                                                                                                                                                                                                                                                                                                                                                                                                                                                                                                                                                                                                                                                                                                                                                                                                                                                                                                                                                         | attached adde                                                                                                                                                                                                                                                                                                                                                                                                                                                                                                                                                                                                                                                                                                                                                                                                                                                                                                                                                                                                                                                                                                                                                                                                                                                                                                                                                                                                                                                                                                                                                                                                                                                                                                                                                                                                                                                                                                                                                                                                                                                                                                                  | enda.                                                                                                                                                                                                                                                                                                                                                                                                                                                                                                                                                                                                                                                                                                                                                                                                                                                                                                                                                                                                                                                                                                                                                                                                                                                                                                                                                                                                                                                                                                                                                                                                                                                                                                                                                                                                                                                                                                                                                                                                                                                                                                                          |                                                                                                                                                                                                                      |                                                                                                                          |                                                                                                                                                             |                                                                                                                                                                                   |                                                      |
|                                                                                                                                                                                                                                                                                                                                                                                                                                                                                                                                                                                                                                                                                                                                                                                                                                                                                                                                                                                                                                                                                                                                                                                                                                                                                                                                                                                                                                                                                                                                                                                                                                                                                                                                                                                                                                                                                                                                                                                                                                                                                                                                |                                                                                                                                                                                                                                                                                                                                                                                                                                                                                                                                                                                                                                                                                                                                                                                                                                                                                                                                                                                                                                                                                                                                                                                                                                                                                                                                                                                                                                                                                                                                                                                                                                                                                                                                                                                                                                                                                                                                                                                                                                                                                                                                |                                                                                                                                                                                                                                                          |                                                                                                                                                                                                                                                                                                                                                                                                                                                                                                                                                                                                                                                                                                                                                                                                                                                                                                                                                                                                                                                                                                                                                                                                                                                                                                                                                                                                                                                                                                                                                                                                                                                                                                                                                                                                                                                                                                                                                                                                                                                                                                                               |                                                                                                                                                                                                                                                                                                                                                                                                                                                                                                                                                                                                                                                                                                                                                                                                                                                                                                                                                                                                                                                                                                                                                                                                                                                                                                                                                                                                                                                                                                                                                                                                                                                                                                                                                                                                                                                                                                                                                                                                                                                                                                                                |                                                                                                                                                                                                                                                                                                                                                                                                                                                                                                                                                                                                                                                                                                                                                                                                                                                                                                                                                                                                                                                                                                                                                                                                                                                                                                                                                                                                                                                                                                                                                                                                                                                                                                                                                                                                                                                                                                                                                                                                                                                                                                                                |                                                                                                                                                                                                                      |                                                                                                                          |                                                                                                                                                             |                                                                                                                                                                                   |                                                      |
|                                                                                                                                                                                                                                                                                                                                                                                                                                                                                                                                                                                                                                                                                                                                                                                                                                                                                                                                                                                                                                                                                                                                                                                                                                                                                                                                                                                                                                                                                                                                                                                                                                                                                                                                                                                                                                                                                                                                                                                                                                                                                                                                |                                                                                                                                                                                                                                                                                                                                                                                                                                                                                                                                                                                                                                                                                                                                                                                                                                                                                                                                                                                                                                                                                                                                                                                                                                                                                                                                                                                                                                                                                                                                                                                                                                                                                                                                                                                                                                                                                                                                                                                                                                                                                                                                |                                                                                                                                                                                                                                                          |                                                                                                                                                                                                                                                                                                                                                                                                                                                                                                                                                                                                                                                                                                                                                                                                                                                                                                                                                                                                                                                                                                                                                                                                                                                                                                                                                                                                                                                                                                                                                                                                                                                                                                                                                                                                                                                                                                                                                                                                                                                                                                                               |                                                                                                                                                                                                                                                                                                                                                                                                                                                                                                                                                                                                                                                                                                                                                                                                                                                                                                                                                                                                                                                                                                                                                                                                                                                                                                                                                                                                                                                                                                                                                                                                                                                                                                                                                                                                                                                                                                                                                                                                                                                                                                                                |                                                                                                                                                                                                                                                                                                                                                                                                                                                                                                                                                                                                                                                                                                                                                                                                                                                                                                                                                                                                                                                                                                                                                                                                                                                                                                                                                                                                                                                                                                                                                                                                                                                                                                                                                                                                                                                                                                                                                                                                                                                                                                                                |                                                                                                                                                                                                                      |                                                                                                                          |                                                                                                                                                             |                                                                                                                                                                                   |                                                      |
| Dimensions 130 x 140                                                                                                                                                                                                                                                                                                                                                                                                                                                                                                                                                                                                                                                                                                                                                                                                                                                                                                                                                                                                                                                                                                                                                                                                                                                                                                                                                                                                                                                                                                                                                                                                                                                                                                                                                                                                                                                                                                                                                                                                                                                                                                           |                                                                                                                                                                                                                                                                                                                                                                                                                                                                                                                                                                                                                                                                                                                                                                                                                                                                                                                                                                                                                                                                                                                                                                                                                                                                                                                                                                                                                                                                                                                                                                                                                                                                                                                                                                                                                                                                                                                                                                                                                                                                                                                                |                                                                                                                                                                                                                                                          |                                                                                                                                                                                                                                                                                                                                                                                                                                                                                                                                                                                                                                                                                                                                                                                                                                                                                                                                                                                                                                                                                                                                                                                                                                                                                                                                                                                                                                                                                                                                                                                                                                                                                                                                                                                                                                                                                                                                                                                                                                                                                                                               | 18200 sf                                                                                                                                                                                                                                                                                                                                                                                                                                                                                                                                                                                                                                                                                                                                                                                                                                                                                                                                                                                                                                                                                                                                                                                                                                                                                                                                                                                                                                                                                                                                                                                                                                                                                                                                                                                                                                                                                                                                                                                                                                                                                                                       |                                                                                                                                                                                                                                                                                                                                                                                                                                                                                                                                                                                                                                                                                                                                                                                                                                                                                                                                                                                                                                                                                                                                                                                                                                                                                                                                                                                                                                                                                                                                                                                                                                                                                                                                                                                                                                                                                                                                                                                                                                                                                                                                | <sup>e</sup> Rectangula                                                                                                                                                                                              | ar                                                                                                                       | View N;                                                                                                                                                     | Res;                                                                                                                                                                              |                                                      |
| Specific Zoning Classification                                                                                                                                                                                                                                                                                                                                                                                                                                                                                                                                                                                                                                                                                                                                                                                                                                                                                                                                                                                                                                                                                                                                                                                                                                                                                                                                                                                                                                                                                                                                                                                                                                                                                                                                                                                                                                                                                                                                                                                                                                                                                                 |                                                                                                                                                                                                                                                                                                                                                                                                                                                                                                                                                                                                                                                                                                                                                                                                                                                                                                                                                                                                                                                                                                                                                                                                                                                                                                                                                                                                                                                                                                                                                                                                                                                                                                                                                                                                                                                                                                                                                                                                                                                                                                                                |                                                                                                                                                                                                                                                          |                                                                                                                                                                                                                                                                                                                                                                                                                                                                                                                                                                                                                                                                                                                                                                                                                                                                                                                                                                                                                                                                                                                                                                                                                                                                                                                                                                                                                                                                                                                                                                                                                                                                                                                                                                                                                                                                                                                                                                                                                                                                                                                               |                                                                                                                                                                                                                                                                                                                                                                                                                                                                                                                                                                                                                                                                                                                                                                                                                                                                                                                                                                                                                                                                                                                                                                                                                                                                                                                                                                                                                                                                                                                                                                                                                                                                                                                                                                                                                                                                                                                                                                                                                                                                                                                                | Single Family Res                                                                                                                                                                                                                                                                                                                                                                                                                                                                                                                                                                                                                                                                                                                                                                                                                                                                                                                                                                                                                                                                                                                                                                                                                                                                                                                                                                                                                                                                                                                                                                                                                                                                                                                                                                                                                                                                                                                                                                                                                                                                                                              | idential                                                                                                                                                                                                             |                                                                                                                          |                                                                                                                                                             |                                                                                                                                                                                   |                                                      |
| Zoning Compliance 🔀 L                                                                                                                                                                                                                                                                                                                                                                                                                                                                                                                                                                                                                                                                                                                                                                                                                                                                                                                                                                                                                                                                                                                                                                                                                                                                                                                                                                                                                                                                                                                                                                                                                                                                                                                                                                                                                                                                                                                                                                                                                                                                                                          |                                                                                                                                                                                                                                                                                                                                                                                                                                                                                                                                                                                                                                                                                                                                                                                                                                                                                                                                                                                                                                                                                                                                                                                                                                                                                                                                                                                                                                                                                                                                                                                                                                                                                                                                                                                                                                                                                                                                                                                                                                                                                                                                |                                                                                                                                                                                                                                                          | randfathered Use)                                                                                                                                                                                                                                                                                                                                                                                                                                                                                                                                                                                                                                                                                                                                                                                                                                                                                                                                                                                                                                                                                                                                                                                                                                                                                                                                                                                                                                                                                                                                                                                                                                                                                                                                                                                                                                                                                                                                                                                                                                                                                                             |                                                                                                                                                                                                                                                                                                                                                                                                                                                                                                                                                                                                                                                                                                                                                                                                                                                                                                                                                                                                                                                                                                                                                                                                                                                                                                                                                                                                                                                                                                                                                                                                                                                                                                                                                                                                                                                                                                                                                                                                                                                                                                                                | <u> </u>                                                                                                                                                                                                                                                                                                                                                                                                                                                                                                                                                                                                                                                                                                                                                                                                                                                                                                                                                                                                                                                                                                                                                                                                                                                                                                                                                                                                                                                                                                                                                                                                                                                                                                                                                                                                                                                                                                                                                                                                                                                                                                                       | e)                                                                                                                                                                                                                   |                                                                                                                          |                                                                                                                                                             |                                                                                                                                                                                   |                                                      |
| Is the highest and best use                                                                                                                                                                                                                                                                                                                                                                                                                                                                                                                                                                                                                                                                                                                                                                                                                                                                                                                                                                                                                                                                                                                                                                                                                                                                                                                                                                                                                                                                                                                                                                                                                                                                                                                                                                                                                                                                                                                                                                                                                                                                                                    | of subject property as                                                                                                                                                                                                                                                                                                                                                                                                                                                                                                                                                                                                                                                                                                                                                                                                                                                                                                                                                                                                                                                                                                                                                                                                                                                                                                                                                                                                                                                                                                                                                                                                                                                                                                                                                                                                                                                                                                                                                                                                                                                                                                         | improved (or                                                                                                                                                                                                                                             |                                                                                                                                                                                                                                                                                                                                                                                                                                                                                                                                                                                                                                                                                                                                                                                                                                                                                                                                                                                                                                                                                                                                                                                                                                                                                                                                                                                                                                                                                                                                                                                                                                                                                                                                                                                                                                                                                                                                                                                                                                                                                                                               |                                                                                                                                                                                                                                                                                                                                                                                                                                                                                                                                                                                                                                                                                                                                                                                                                                                                                                                                                                                                                                                                                                                                                                                                                                                                                                                                                                                                                                                                                                                                                                                                                                                                                                                                                                                                                                                                                                                                                                                                                                                                                                                                |                                                                                                                                                                                                                                                                                                                                                                                                                                                                                                                                                                                                                                                                                                                                                                                                                                                                                                                                                                                                                                                                                                                                                                                                                                                                                                                                                                                                                                                                                                                                                                                                                                                                                                                                                                                                                                                                                                                                                                                                                                                                                                                                |                                                                                                                                                                                                                      |                                                                                                                          |                                                                                                                                                             |                                                                                                                                                                                   |                                                      |
|                                                                                                                                                                                                                                                                                                                                                                                                                                                                                                                                                                                                                                                                                                                                                                                                                                                                                                                                                                                                                                                                                                                                                                                                                                                                                                                                                                                                                                                                                                                                                                                                                                                                                                                                                                                                                                                                                                                                                                                                                                                                                                                                | or outstock brokerty we                                                                                                                                                                                                                                                                                                                                                                                                                                                                                                                                                                                                                                                                                                                                                                                                                                                                                                                                                                                                                                                                                                                                                                                                                                                                                                                                                                                                                                                                                                                                                                                                                                                                                                                                                                                                                                                                                                                                                                                                                                                                                                        | illipioveu (oi                                                                                                                                                                                                                                           | as proposed per                                                                                                                                                                                                                                                                                                                                                                                                                                                                                                                                                                                                                                                                                                                                                                                                                                                                                                                                                                                                                                                                                                                                                                                                                                                                                                                                                                                                                                                                                                                                                                                                                                                                                                                                                                                                                                                                                                                                                                                                                                                                                                               | plans and specific                                                                                                                                                                                                                                                                                                                                                                                                                                                                                                                                                                                                                                                                                                                                                                                                                                                                                                                                                                                                                                                                                                                                                                                                                                                                                                                                                                                                                                                                                                                                                                                                                                                                                                                                                                                                                                                                                                                                                                                                                                                                                                             | ations) the present use                                                                                                                                                                                                                                                                                                                                                                                                                                                                                                                                                                                                                                                                                                                                                                                                                                                                                                                                                                                                                                                                                                                                                                                                                                                                                                                                                                                                                                                                                                                                                                                                                                                                                                                                                                                                                                                                                                                                                                                                                                                                                                        | ?                                                                                                                                                                                                                    | Yes N                                                                                                                    | lo If No, des                                                                                                                                               | cribe Accord                                                                                                                                                                      | ing to                                               |
| the zoning on the pro-                                                                                                                                                                                                                                                                                                                                                                                                                                                                                                                                                                                                                                                                                                                                                                                                                                                                                                                                                                                                                                                                                                                                                                                                                                                                                                                                                                                                                                                                                                                                                                                                                                                                                                                                                                                                                                                                                                                                                                                                                                                                                                         |                                                                                                                                                                                                                                                                                                                                                                                                                                                                                                                                                                                                                                                                                                                                                                                                                                                                                                                                                                                                                                                                                                                                                                                                                                                                                                                                                                                                                                                                                                                                                                                                                                                                                                                                                                                                                                                                                                                                                                                                                                                                                                                                |                                                                                                                                                                                                                                                          |                                                                                                                                                                                                                                                                                                                                                                                                                                                                                                                                                                                                                                                                                                                                                                                                                                                                                                                                                                                                                                                                                                                                                                                                                                                                                                                                                                                                                                                                                                                                                                                                                                                                                                                                                                                                                                                                                                                                                                                                                                                                                                                               |                                                                                                                                                                                                                                                                                                                                                                                                                                                                                                                                                                                                                                                                                                                                                                                                                                                                                                                                                                                                                                                                                                                                                                                                                                                                                                                                                                                                                                                                                                                                                                                                                                                                                                                                                                                                                                                                                                                                                                                                                                                                                                                                |                                                                                                                                                                                                                                                                                                                                                                                                                                                                                                                                                                                                                                                                                                                                                                                                                                                                                                                                                                                                                                                                                                                                                                                                                                                                                                                                                                                                                                                                                                                                                                                                                                                                                                                                                                                                                                                                                                                                                                                                                                                                                                                                | ?                                                                                                                                                                                                                    | Yes N                                                                                                                    | lo If No, des                                                                                                                                               | cribe Accord                                                                                                                                                                      | ing to                                               |
| Utilities Public 0                                                                                                                                                                                                                                                                                                                                                                                                                                                                                                                                                                                                                                                                                                                                                                                                                                                                                                                                                                                                                                                                                                                                                                                                                                                                                                                                                                                                                                                                                                                                                                                                                                                                                                                                                                                                                                                                                                                                                                                                                                                                                                             |                                                                                                                                                                                                                                                                                                                                                                                                                                                                                                                                                                                                                                                                                                                                                                                                                                                                                                                                                                                                                                                                                                                                                                                                                                                                                                                                                                                                                                                                                                                                                                                                                                                                                                                                                                                                                                                                                                                                                                                                                                                                                                                                | est and best                                                                                                                                                                                                                                             | t use is a sinç<br>P                                                                                                                                                                                                                                                                                                                                                                                                                                                                                                                                                                                                                                                                                                                                                                                                                                                                                                                                                                                                                                                                                                                                                                                                                                                                                                                                                                                                                                                                                                                                                                                                                                                                                                                                                                                                                                                                                                                                                                                                                                                                                                          | gle family resi<br>ublic Other (de                                                                                                                                                                                                                                                                                                                                                                                                                                                                                                                                                                                                                                                                                                                                                                                                                                                                                                                                                                                                                                                                                                                                                                                                                                                                                                                                                                                                                                                                                                                                                                                                                                                                                                                                                                                                                                                                                                                                                                                                                                                                                             | dence.                                                                                                                                                                                                                                                                                                                                                                                                                                                                                                                                                                                                                                                                                                                                                                                                                                                                                                                                                                                                                                                                                                                                                                                                                                                                                                                                                                                                                                                                                                                                                                                                                                                                                                                                                                                                                                                                                                                                                                                                                                                                                                                         | Off-site Impro                                                                                                                                                                                                       | ovements - Ty                                                                                                            | ,                                                                                                                                                           | Public F                                                                                                                                                                          | rivate                                               |
| Utilities Public 0 Electricity                                                                                                                                                                                                                                                                                                                                                                                                                                                                                                                                                                                                                                                                                                                                                                                                                                                                                                                                                                                                                                                                                                                                                                                                                                                                                                                                                                                                                                                                                                                                                                                                                                                                                                                                                                                                                                                                                                                                                                                                                                                                                                 | perty, the highe                                                                                                                                                                                                                                                                                                                                                                                                                                                                                                                                                                                                                                                                                                                                                                                                                                                                                                                                                                                                                                                                                                                                                                                                                                                                                                                                                                                                                                                                                                                                                                                                                                                                                                                                                                                                                                                                                                                                                                                                                                                                                                               | est and best                                                                                                                                                                                                                                             | t use is a sing<br><b>P</b><br>Vater                                                                                                                                                                                                                                                                                                                                                                                                                                                                                                                                                                                                                                                                                                                                                                                                                                                                                                                                                                                                                                                                                                                                                                                                                                                                                                                                                                                                                                                                                                                                                                                                                                                                                                                                                                                                                                                                                                                                                                                                                                                                                          | gle family resi<br>ublic Other (de                                                                                                                                                                                                                                                                                                                                                                                                                                                                                                                                                                                                                                                                                                                                                                                                                                                                                                                                                                                                                                                                                                                                                                                                                                                                                                                                                                                                                                                                                                                                                                                                                                                                                                                                                                                                                                                                                                                                                                                                                                                                                             | dence.                                                                                                                                                                                                                                                                                                                                                                                                                                                                                                                                                                                                                                                                                                                                                                                                                                                                                                                                                                                                                                                                                                                                                                                                                                                                                                                                                                                                                                                                                                                                                                                                                                                                                                                                                                                                                                                                                                                                                                                                                                                                                                                         | Off-site Impro                                                                                                                                                                                                       | ovements - Ty                                                                                                            | ,                                                                                                                                                           | 7 10001 4                                                                                                                                                                         |                                                      |
| Utilities Public O Electricity  Gas                                                                                                                                                                                                                                                                                                                                                                                                                                                                                                                                                                                                                                                                                                                                                                                                                                                                                                                                                                                                                                                                                                                                                                                                                                                                                                                                                                                                                                                                                                                                                                                                                                                                                                                                                                                                                                                                                                                                                                                                                                                                                            | pperty, the highe<br>her (describe)  None                                                                                                                                                                                                                                                                                                                                                                                                                                                                                                                                                                                                                                                                                                                                                                                                                                                                                                                                                                                                                                                                                                                                                                                                                                                                                                                                                                                                                                                                                                                                                                                                                                                                                                                                                                                                                                                                                                                                                                                                                                                                                      | est and best                                                                                                                                                                                                                                             | t use is a sing<br>P<br>Vater<br>Sanitary Sewer                                                                                                                                                                                                                                                                                                                                                                                                                                                                                                                                                                                                                                                                                                                                                                                                                                                                                                                                                                                                                                                                                                                                                                                                                                                                                                                                                                                                                                                                                                                                                                                                                                                                                                                                                                                                                                                                                                                                                                                                                                                                               | gle family resi<br>ublic Other (de                                                                                                                                                                                                                                                                                                                                                                                                                                                                                                                                                                                                                                                                                                                                                                                                                                                                                                                                                                                                                                                                                                                                                                                                                                                                                                                                                                                                                                                                                                                                                                                                                                                                                                                                                                                                                                                                                                                                                                                                                                                                                             | dence.<br>scribe)                                                                                                                                                                                                                                                                                                                                                                                                                                                                                                                                                                                                                                                                                                                                                                                                                                                                                                                                                                                                                                                                                                                                                                                                                                                                                                                                                                                                                                                                                                                                                                                                                                                                                                                                                                                                                                                                                                                                                                                                                                                                                                              | Off-site Impro                                                                                                                                                                                                       | ovements - Ty                                                                                                            | pe                                                                                                                                                          | Public F                                                                                                                                                                          | rivate                                               |
| Utilities Public O Electricity  Gas  FEMA Special Flood Hazard                                                                                                                                                                                                                                                                                                                                                                                                                                                                                                                                                                                                                                                                                                                                                                                                                                                                                                                                                                                                                                                                                                                                                                                                                                                                                                                                                                                                                                                                                                                                                                                                                                                                                                                                                                                                                                                                                                                                                                                                                                                                 | pperty, the highe<br>her (describe)<br>None<br>Area Yes                                                                                                                                                                                                                                                                                                                                                                                                                                                                                                                                                                                                                                                                                                                                                                                                                                                                                                                                                                                                                                                                                                                                                                                                                                                                                                                                                                                                                                                                                                                                                                                                                                                                                                                                                                                                                                                                                                                                                                                                                                                                        | est and best  V S  No FE                                                                                                                                                                                                                                 | t use is a sing P Vater Sanitary Sewer MA Flood Zone                                                                                                                                                                                                                                                                                                                                                                                                                                                                                                                                                                                                                                                                                                                                                                                                                                                                                                                                                                                                                                                                                                                                                                                                                                                                                                                                                                                                                                                                                                                                                                                                                                                                                                                                                                                                                                                                                                                                                                                                                                                                          | ple family resi<br>ublic Other (de<br>X                                                                                                                                                                                                                                                                                                                                                                                                                                                                                                                                                                                                                                                                                                                                                                                                                                                                                                                                                                                                                                                                                                                                                                                                                                                                                                                                                                                                                                                                                                                                                                                                                                                                                                                                                                                                                                                                                                                                                                                                                                                                                        | dence. scribe)  FEMA Map # 121                                                                                                                                                                                                                                                                                                                                                                                                                                                                                                                                                                                                                                                                                                                                                                                                                                                                                                                                                                                                                                                                                                                                                                                                                                                                                                                                                                                                                                                                                                                                                                                                                                                                                                                                                                                                                                                                                                                                                                                                                                                                                                 | Off-site Impro                                                                                                                                                                                                       | ovements - Ty                                                                                                            | ,                                                                                                                                                           | Public F                                                                                                                                                                          | rivate                                               |
| Utilities Public O Electricity  Gas FEMA Special Flood Hazard Are the utilities and off-site                                                                                                                                                                                                                                                                                                                                                                                                                                                                                                                                                                                                                                                                                                                                                                                                                                                                                                                                                                                                                                                                                                                                                                                                                                                                                                                                                                                                                                                                                                                                                                                                                                                                                                                                                                                                                                                                                                                                                                                                                                   | pperty, the higher (describe)  None Area Yes improvements typical                                                                                                                                                                                                                                                                                                                                                                                                                                                                                                                                                                                                                                                                                                                                                                                                                                                                                                                                                                                                                                                                                                                                                                                                                                                                                                                                                                                                                                                                                                                                                                                                                                                                                                                                                                                                                                                                                                                                                                                                                                                              | vest and best  V S No FEI for the market                                                                                                                                                                                                                 | t use is a sing P Vater Sanitary Sewer MA Flood Zone area?                                                                                                                                                                                                                                                                                                                                                                                                                                                                                                                                                                                                                                                                                                                                                                                                                                                                                                                                                                                                                                                                                                                                                                                                                                                                                                                                                                                                                                                                                                                                                                                                                                                                                                                                                                                                                                                                                                                                                                                                                                                                    | gle family resi<br>ublic Other (de<br>X                                                                                                                                                                                                                                                                                                                                                                                                                                                                                                                                                                                                                                                                                                                                                                                                                                                                                                                                                                                                                                                                                                                                                                                                                                                                                                                                                                                                                                                                                                                                                                                                                                                                                                                                                                                                                                                                                                                                                                                                                                                                                        | dence. scribe)  FEMA Map # 121 0 If No, describe                                                                                                                                                                                                                                                                                                                                                                                                                                                                                                                                                                                                                                                                                                                                                                                                                                                                                                                                                                                                                                                                                                                                                                                                                                                                                                                                                                                                                                                                                                                                                                                                                                                                                                                                                                                                                                                                                                                                                                                                                                                                               | Off-site Impro<br>Street Pavo<br>Alley Non<br>17C0145F                                                                                                                                                               | ovements - Tyled<br>ed<br>e                                                                                              | pe<br>FEMA Map                                                                                                                                              | Public F                                                                                                                                                                          | rivate                                               |
| Utilities Public 0 Electricity  Gas FEMA Special Flood Hazard Are the utilities and off-site Are there any adverse site                                                                                                                                                                                                                                                                                                                                                                                                                                                                                                                                                                                                                                                                                                                                                                                                                                                                                                                                                                                                                                                                                                                                                                                                                                                                                                                                                                                                                                                                                                                                                                                                                                                                                                                                                                                                                                                                                                                                                                                                        | operty, the higher (describe)  None Area Yes improvements typical conditions or external to the conditions of the  | v S No FEI for the market                                                                                                                                                                                                                                | t use is a since  P Vater Sanitary Sewer MA Flood Zone area? ents, encroachm                                                                                                                                                                                                                                                                                                                                                                                                                                                                                                                                                                                                                                                                                                                                                                                                                                                                                                                                                                                                                                                                                                                                                                                                                                                                                                                                                                                                                                                                                                                                                                                                                                                                                                                                                                                                                                                                                                                                                                                                                                                  | yle family resi ublic Other (de                                                                                                                                                                                                                                                                                                                                                                                                                                                                                                                                                                                                                                                                                                                                                                                                                                                                                                                                                                                                                                                                                                                                                                                                                                                                                                                                                                                                                                                                                                                                                                                                                                                                                                                                                                                                                                                                                                                                                                                                                                                                                                | dence. scribe)  FEMA Map # 121 o If No, describe al conditions, land uses                                                                                                                                                                                                                                                                                                                                                                                                                                                                                                                                                                                                                                                                                                                                                                                                                                                                                                                                                                                                                                                                                                                                                                                                                                                                                                                                                                                                                                                                                                                                                                                                                                                                                                                                                                                                                                                                                                                                                                                                                                                      | Off-site Impro<br>Street Pavo<br>Alley Non<br>17C0145F                                                                                                                                                               | ovements - Ty                                                                                                            | pe<br>FEMA Map                                                                                                                                              | Public F                                                                                                                                                                          | rivate                                               |
| Utilities Public O Electricity  Gas FEMA Special Flood Hazard Are the utilities and off-site                                                                                                                                                                                                                                                                                                                                                                                                                                                                                                                                                                                                                                                                                                                                                                                                                                                                                                                                                                                                                                                                                                                                                                                                                                                                                                                                                                                                                                                                                                                                                                                                                                                                                                                                                                                                                                                                                                                                                                                                                                   | operty, the higher (describe)  None Area Yes improvements typical conditions or external to the conditions of the  | v S No FEI for the market                                                                                                                                                                                                                                | t use is a since  P Vater Sanitary Sewer MA Flood Zone area? ents, encroachm                                                                                                                                                                                                                                                                                                                                                                                                                                                                                                                                                                                                                                                                                                                                                                                                                                                                                                                                                                                                                                                                                                                                                                                                                                                                                                                                                                                                                                                                                                                                                                                                                                                                                                                                                                                                                                                                                                                                                                                                                                                  | yle family resi ublic Other (de                                                                                                                                                                                                                                                                                                                                                                                                                                                                                                                                                                                                                                                                                                                                                                                                                                                                                                                                                                                                                                                                                                                                                                                                                                                                                                                                                                                                                                                                                                                                                                                                                                                                                                                                                                                                                                                                                                                                                                                                                                                                                                | dence. scribe)  FEMA Map # 121 o If No, describe al conditions, land uses                                                                                                                                                                                                                                                                                                                                                                                                                                                                                                                                                                                                                                                                                                                                                                                                                                                                                                                                                                                                                                                                                                                                                                                                                                                                                                                                                                                                                                                                                                                                                                                                                                                                                                                                                                                                                                                                                                                                                                                                                                                      | Off-site Impro<br>Street Pavo<br>Alley Non<br>17C0145F                                                                                                                                                               | ovements - Tyled<br>ed<br>e                                                                                              | pe<br>FEMA Map                                                                                                                                              | Public F                                                                                                                                                                          | rivate                                               |
| Utilities Public 0 Electricity  Gas FEMA Special Flood Hazard Are the utilities and off-site Are there any adverse site                                                                                                                                                                                                                                                                                                                                                                                                                                                                                                                                                                                                                                                                                                                                                                                                                                                                                                                                                                                                                                                                                                                                                                                                                                                                                                                                                                                                                                                                                                                                                                                                                                                                                                                                                                                                                                                                                                                                                                                                        | operty, the higher (describe)  None Area Yes improvements typical conditions or external to the conditions of the condit | v S No FEI for the market                                                                                                                                                                                                                                | t use is a since  P Vater Sanitary Sewer MA Flood Zone area? ents, encroachm                                                                                                                                                                                                                                                                                                                                                                                                                                                                                                                                                                                                                                                                                                                                                                                                                                                                                                                                                                                                                                                                                                                                                                                                                                                                                                                                                                                                                                                                                                                                                                                                                                                                                                                                                                                                                                                                                                                                                                                                                                                  | yle family resi ublic Other (de                                                                                                                                                                                                                                                                                                                                                                                                                                                                                                                                                                                                                                                                                                                                                                                                                                                                                                                                                                                                                                                                                                                                                                                                                                                                                                                                                                                                                                                                                                                                                                                                                                                                                                                                                                                                                                                                                                                                                                                                                                                                                                | dence. scribe)  FEMA Map # 121 o If No, describe al conditions, land uses                                                                                                                                                                                                                                                                                                                                                                                                                                                                                                                                                                                                                                                                                                                                                                                                                                                                                                                                                                                                                                                                                                                                                                                                                                                                                                                                                                                                                                                                                                                                                                                                                                                                                                                                                                                                                                                                                                                                                                                                                                                      | Off-site Impro<br>Street Pavo<br>Alley Non<br>17C0145F                                                                                                                                                               | ovements - Tyled<br>ed<br>e                                                                                              | pe<br>FEMA Map                                                                                                                                              | Public F                                                                                                                                                                          | rivate                                               |
| Utilities Public 0 Electricity  Gas FEMA Special Flood Hazard Are the utilities and off-site Are there any adverse site of the second s | pperty, the higher (describe)  None Area Yes improvements typical conditions or external test or encroachments.                                                                                                                                                                                                                                                                                                                                                                                                                                                                                                                                                                                                                                                                                                                                                                                                                                                                                                                                                                                                                                                                                                                                                                                                                                                                                                                                                                                                                                                                                                                                                                                                                                                                                                                                                                                                                                                                                                                                                                                                                | v S No FEI for the market                                                                                                                                                                                                                                | t use is a sing  P Vater Sanitary Sewer MA Flood Zone area? ents, encroachmarent, howeve                                                                                                                                                                                                                                                                                                                                                                                                                                                                                                                                                                                                                                                                                                                                                                                                                                                                                                                                                                                                                                                                                                                                                                                                                                                                                                                                                                                                                                                                                                                                                                                                                                                                                                                                                                                                                                                                                                                                                                                                                                      | yle family resi ublic Other (de                                                                                                                                                                                                                                                                                                                                                                                                                                                                                                                                                                                                                                                                                                                                                                                                                                                                                                                                                                                                                                                                                                                                                                                                                                                                                                                                                                                                                                                                                                                                                                                                                                                                                                                                                                                                                                                                                                                                                                                                                                                                                                | dence. scribe)  FEMA Map # 121 o If No, describe al conditions, land uses as supplied.                                                                                                                                                                                                                                                                                                                                                                                                                                                                                                                                                                                                                                                                                                                                                                                                                                                                                                                                                                                                                                                                                                                                                                                                                                                                                                                                                                                                                                                                                                                                                                                                                                                                                                                                                                                                                                                                                                                                                                                                                                         | Off-site Impro<br>Street Pavi<br>Alley Non<br>17C0145F                                                                                                                                                               | ovements - Typed ed                                                                                                      | FEMA Map                                                                                                                                                    | Public F  Date 09/28/20  If Yes, describe                                                                                                                                         | rivate                                               |
| Utilities Public O Electricity  Gas FEMA Special Flood Hazard Are the utilities and off-site Are there any adverse site of the No adverse easement General Description                                                                                                                                                                                                                                                                                                                                                                                                                                                                                                                                                                                                                                                                                                                                                                                                                                                                                                                                                                                                                                                                                                                                                                                                                                                                                                                                                                                                                                                                                                                                                                                                                                                                                                                                                                                                                                                                                                                                                         | pperty, the higher (describe)  None Area Yes improvements typical conditions or external states or encroachmees exiption                                                                                                                                                                                                                                                                                                                                                                                                                                                                                                                                                                                                                                                                                                                                                                                                                                                                                                                                                                                                                                                                                                                                                                                                                                                                                                                                                                                                                                                                                                                                                                                                                                                                                                                                                                                                                                                                                                                                                                                                       | V S No FEI for the market factors (easements are app                                                                                                                                                                                                     | t use is a sing P Vater Sanitary Sewer MA Flood Zone area? ents, encroachm arent, howeve                                                                                                                                                                                                                                                                                                                                                                                                                                                                                                                                                                                                                                                                                                                                                                                                                                                                                                                                                                                                                                                                                                                                                                                                                                                                                                                                                                                                                                                                                                                                                                                                                                                                                                                                                                                                                                                                                                                                                                                                                                      | ple family resi ublic Other (de X                                                                                                                                                                                                                                                                                                                                                                                                                                                                                                                                                                                                                                                                                                                                                                                                                                                                                                                                                                                                                                                                                                                                                                                                                                                                                                                                                                                                                                                                                                                                                                                                                                                                                                                                                                                                                                                                                                                                                                                                                                                                                              | dence. scribe)  FEMA Map # 121 o If No, describe al conditions, land uses as supplied.  Exterior Description                                                                                                                                                                                                                                                                                                                                                                                                                                                                                                                                                                                                                                                                                                                                                                                                                                                                                                                                                                                                                                                                                                                                                                                                                                                                                                                                                                                                                                                                                                                                                                                                                                                                                                                                                                                                                                                                                                                                                                                                                   | Off-site Impro                                                                                                                                                                                                       | ed e                                                                                                                     | FEMA Map s No                                                                                                                                               | Public F  Date 09/28/20  If Yes, describe  materials/                                                                                                                             | rivate                                               |
| Utilities Public 0 Electricity  Gas  FEMA Special Flood Hazard Are the utilities and off-site Are there any adverse site of the state o | pperty, the higher (describe)  None Area Yes improvements typical conditions or external its or encroachmees ription                                                                                                                                                                                                                                                                                                                                                                                                                                                                                                                                                                                                                                                                                                                                                                                                                                                                                                                                                                                                                                                                                                                                                                                                                                                                                                                                                                                                                                                                                                                                                                                                                                                                                                                                                                                                                                                                                                                                                                                                           | V S No FEI for the market factors (easem ints are app                                                                                                                                                                                                    | t use is a sing  P Vater Sanitary Sewer MA Flood Zone area? ents, encroachmarent, however  Foundation Slab Cra                                                                                                                                                                                                                                                                                                                                                                                                                                                                                                                                                                                                                                                                                                                                                                                                                                                                                                                                                                                                                                                                                                                                                                                                                                                                                                                                                                                                                                                                                                                                                                                                                                                                                                                                                                                                                                                                                                                                                                                                                | gle family resi ublic Other (de                                                                                                                                                                                                                                                                                                                                                                                                                                                                                                                                                                                                                                                                                                                                                                                                                                                                                                                                                                                                                                                                                                                                                                                                                                                                                                                                                                                                                                                                                                                                                                                                                                                                                                                                                                                                                                                                                                                                                                                                                                                                                                | dence. scribe)  FEMA Map # 121 o If No, describe al conditions, land uses as supplied.  Exterior Description Foundation Walls                                                                                                                                                                                                                                                                                                                                                                                                                                                                                                                                                                                                                                                                                                                                                                                                                                                                                                                                                                                                                                                                                                                                                                                                                                                                                                                                                                                                                                                                                                                                                                                                                                                                                                                                                                                                                                                                                                                                                                                                  | Off-site Impro                                                                                                                                                                                                       | ovements - Tyled ed  Percondition 3                                                                                      | FEMA Map  S No  Interior  Floors                                                                                                                            | Public F  Date 09/28/20  If Yes, describe  materials/                                                                                                                             | rivate                                               |
| Utilities Public 0 Electricity  Gas  FEMA Special Flood Hazard Are the utilities and off-site Are there any adverse site of the No adverse easement  General Description Units  One One of the following of the state of the there are not the the there are not the the there are not the | pperty, the higher (describe)  None Area Yes improvements typical conditions or external tits or encroachmeents typical conditions or external tits or encroachmeents typical conditions or external tits or encroachmeents or encroachmeents.                                                                                                                                                                                                                                                                                                                                                                                                                                                                                                                                                                                                                                                                                                                                                                                                                                                                                                                                                                                                                                                                                                                                                                                                                                                                                                                                                                                                                                                                                                                                                                                                                                                                                                                                                                                                                                                                                 | V S No FEI for the market factors (easements are app Concrete Full Baser                                                                                                                                                                                 | t use is a sing  P Vater Sanitary Sewer MA Flood Zone area? ents, encroachmearent, however  Foundation Slab Crament Pa                                                                                                                                                                                                                                                                                                                                                                                                                                                                                                                                                                                                                                                                                                                                                                                                                                                                                                                                                                                                                                                                                                                                                                                                                                                                                                                                                                                                                                                                                                                                                                                                                                                                                                                                                                                                                                                                                                                                                                                                        | ple family resiublic Other (de X)                                                                                                                                                                                                                                                                                                                                                                                                                                                                                                                                                                                                                                                                                                                                                                                                                                                                                                                                                                                                                                                                                                                                                                                                                                                                                                                                                                                                                                                                                                                                                                                                                                                                                                                                                                                                                                                                                                                                                                                                                                                                                              | dence. scribe)  FEMA Map # 121 o If No, describe al conditions, land uses as supplied.  Exterior Description Foundation Walls Exterior Walls                                                                                                                                                                                                                                                                                                                                                                                                                                                                                                                                                                                                                                                                                                                                                                                                                                                                                                                                                                                                                                                                                                                                                                                                                                                                                                                                                                                                                                                                                                                                                                                                                                                                                                                                                                                                                                                                                                                                                                                   | Off-site Impro Street Pave Alley Non 17C0145F  i, etc.)?  material Concrete/C Brick/C3                                                                                                                               | ovements - Tyled ed e Yes                                                                                                | FEMA Map  s No  Interior  Floors  Walls                                                                                                                     | Public F  Date 09/28/20  If Yes, describe  materials/  WdLam/Tile  Drywall/C3                                                                                                     | rivate                                               |
| Utilities Public 0 Electricity  Gas FEMA Special Flood Hazard Are the utilities and off-site Are there any adverse site of the | pperty, the higher (describe)  None Area Yes improvements typical conditions or external tits or encroachmee exiption  ith Accessory Unit  S-Det./End Unit                                                                                                                                                                                                                                                                                                                                                                                                                                                                                                                                                                                                                                                                                                                                                                                                                                                                                                                                                                                                                                                                                                                                                                                                                                                                                                                                                                                                                                                                                                                                                                                                                                                                                                                                                                                                                                                                                                                                                                     | St and best  V S No FEI for the market factors (easements are app  Concrete Full Baser Basement Are                                                                                                                                                      | Vater Sanitary Sewer MA Flood Zone area? ents, encroachmearent, however  Foundation Slab Crament Pa                                                                                                                                                                                                                                                                                                                                                                                                                                                                                                                                                                                                                                                                                                                                                                                                                                                                                                                                                                                                                                                                                                                                                                                                                                                                                                                                                                                                                                                                                                                                                                                                                                                                                                                                                                                                                                                                                                                                                                                                                           | yle family resi ublic Other (de                                                                                                                                                                                                                                                                                                                                                                                                                                                                                                                                                                                                                                                                                                                                                                                                                                                                                                                                                                                                                                                                                                                                                                                                                                                                                                                                                                                                                                                                                                                                                                                                                                                                                                                                                                                                                                                                                                                                                                                                                                                                                                | remail of the second of the se | Off-site Impro Street Pave Alley Non 17C0145F  , etc.)?  material Concrete/C Brick/C3 Shingle/C3                                                                                                                     | ovements - Tyled ed e Yes                                                                                                | FEMA Map  s No  Interior Floors Walls Trim/Finish                                                                                                           | Public F  Date 09/28/20  If Yes, describe  materials/ WdLam/Tile Drywall/C3 Wood/Paint/                                                                                           | rivate                                               |
| Utilities Public 0  Electricity  Gas  FEMA Special Flood Hazard Are the utilities and off-site Are there any adverse site of the state  | pperty, the higher her (describe)  None Area Yes improvements typical conditions or external its or encroachments aription ith Accessory Unit S-Det./End Unit                                                                                                                                                                                                                                                                                                                                                                                                                                                                                                                                                                                                                                                                                                                                                                                                                                                                                                                                                                                                                                                                                                                                                                                                                                                                                                                                                                                                                                                                                                                                                                                                                                                                                                                                                                                                                                                                                                                                                                  | St and best  V S No FEI for the market factors (easements are app  Concrete Full Baser Basement Are Basement Fini                                                                                                                                        | t use is a sing  P Vater Sanitary Sewer MA Flood Zone area? ents, encroachmarent, however  Foundation Slab Crament Para a sh                                                                                                                                                                                                                                                                                                                                                                                                                                                                                                                                                                                                                                                                                                                                                                                                                                                                                                                                                                                                                                                                                                                                                                                                                                                                                                                                                                                                                                                                                                                                                                                                                                                                                                                                                                                                                                                                                                                                                                                                  | yle family resi                                                                                                                                                                                                                                                                                                                                                                                                                                                                                                                                                                                                                                                                                                                                                                                                                                                                                                                                                                                                                                                                                                                                                                                                                                                                                                                                                                                                                                                                                                                                                                                                                                                                                                                                                                                                                                                                                                                                                                                                                                                                                                                | FEMA Map # 121 o If No, describe al conditions, land uses as supplied.  Exterior Description Foundation Walls Exterior Walls Roof Surface Gutters & Downspouts                                                                                                                                                                                                                                                                                                                                                                                                                                                                                                                                                                                                                                                                                                                                                                                                                                                                                                                                                                                                                                                                                                                                                                                                                                                                                                                                                                                                                                                                                                                                                                                                                                                                                                                                                                                                                                                                                                                                                                 | Off-site Impro Street Pave Alley Non 17C0145F  s, etc.)?  material Concrete/C Brick/C3 Shingle/C3 Aluminum/C                                                                                                         | ovements - Tyled ed e Yes                                                                                                | FEMA Map  s No  Interior Floors Walls Trim/Finish Bath Floor                                                                                                | Public F  Date 09/28/20  If Yes, describe  materials/ WdLam/Tile Drywall/C3 Wood/Paint/ TIle/C3                                                                                   | rivate                                               |
| Utilities Public 0  Electricity                                                                                                                                                                                                                                                                                                                                                                                                                                                                                                                                                                                                                                                                                                                                                                                                                                                                                                                                                                                                                                                                                                                                                                                                                                                                                                                                                                                                                                                                                                                                                                                                                                                                                                                                                                                                                                                                                                                                                                                                                                                                                                | pperty, the higher her (describe)  None Area Yes improvements typical conditions or external tits or encroachments aription  S-Det./End Unit Improvements Unit Improvements Im | St and best  V S S No FEI for the market factors (easements are app  Concrete Full Baser Basement Are Basement Fini Outside E                                                                                                                            | t use is a sing  P Vater Sanitary Sewer MA Flood Zone area? ents, encroachmarent, however  Foundation Slab Crament Para a sh ntry/Exit Marent | yle family resi ublic Other (de                                                                                                                                                                                                                                                                                                                                                                                                                                                                                                                                                                                                                                                                                                                                                                                                                                                                                                                                                                                                                                                                                                                                                                                                                                                                                                                                                                                                                                                                                                                                                                                                                                                                                                                                                                                                                                                                                                                                                                                                                                                                                                | FEMA Map # 121 o If No, describe al conditions, land uses as supplied.  Exterior Description Foundation Walls Exterior Walls Roof Surface Gutters & Downspouts Window Type                                                                                                                                                                                                                                                                                                                                                                                                                                                                                                                                                                                                                                                                                                                                                                                                                                                                                                                                                                                                                                                                                                                                                                                                                                                                                                                                                                                                                                                                                                                                                                                                                                                                                                                                                                                                                                                                                                                                                     | Off-site Impro Street Pave Alley Non 17C0145F  i, etc.)?  material  Concrete/C Brick/C3 Shingle/C3 6 Aluminum/C Vinyl/C3                                                                                             | ovements - Tyled ed e Yes                                                                                                | FEMA Map  s No  Interior Floors Walls Trim/Finish Bath Floor Bath Wainsco                                                                                   | Public F  Date 09/28/20  If Yes, describe  materials/ WdLam/Tile Drywall/C3 Wood/Paint/ TIle/C3                                                                                   | rivate                                               |
| Utilities Public 0  Electricity                                                                                                                                                                                                                                                                                                                                                                                                                                                                                                                                                                                                                                                                                                                                                                                                                                                                                                                                                                                                                                                                                                                                                                                                                                                                                                                                                                                                                                                                                                                                                                                                                                                                                                                                                                                                                                                                                                                                                                                                                                                                                                | pperty, the higher her (describe)  None Area Yes improvements typical conditions or external tits or encroachments aription  S-Det./End Unit Improvements Unit Improvements Im | St and best  V S S No FEI for the market factors (easements are app  Concrete Full Baser Basement Are Basement Are Basement Fini Outside E Evidence of                                                                                                   | t use is a sing  P Vater Sanitary Sewer MA Flood Zone area? ents, encroachmarent, however  Foundation Slab Crament Pal a sh ntry/Exit Infestation                                                                                                                                                                                                                                                                                                                                                                                                                                                                                                                                                                                                                                                                                                                                                                                                                                                                                                                                                                                                                                                                                                                                                                                                                                                                                                                                                                                                                                                                                                                                                                                                                                                                                                                                                                                                                                                                                                                                                                             | gle family resignated by the state of the st | FEMA Map # 121 o If No, describe al conditions, land uses as supplied.  Exterior Description Foundation Walls Exterior Walls Roof Surface Gutters & Downspouts Window Type Storm Sash/Insulated                                                                                                                                                                                                                                                                                                                                                                                                                                                                                                                                                                                                                                                                                                                                                                                                                                                                                                                                                                                                                                                                                                                                                                                                                                                                                                                                                                                                                                                                                                                                                                                                                                                                                                                                                                                                                                                                                                                                | Off-site Improstreet Pave Alley Non 17C0145F  i, etc.)?  material  Concrete/C  Brick/C3  Shingle/C3  Aluminum/C  Vinyl/C3  None                                                                                      | ovements - Tyled ed e Yes                                                                                                | FEMA Map  s No  Interior Floors Walls Trim/Finish Bath Floor Bath Wainsco Car Storage                                                                       | Public F  Date 09/28/20  If Yes, describe  materials/  WdLam/Tile Drywall/C3 Wood/Paint/ Tile/C3 Tile/C3 None                                                                     | rivate                                               |
| Utilities Public 0  Electricity                                                                                                                                                                                                                                                                                                                                                                                                                                                                                                                                                                                                                                                                                                                                                                                                                                                                                                                                                                                                                                                                                                                                                                                                                                                                                                                                                                                                                                                                                                                                                                                                                                                                                                                                                                                                                                                                                                                                                                                                                                                                                                | pperty, the higher her (describe)  None Area Yes improvements typical conditions or external its or encroachments aription  S-Det./End Unit Under Const. temp  B                                                                                                                                                                                                                                                                                                                                                                                                                                                                                                                                                                                                                                                                                                                                                                                                                                                                                                                                                                                                                                                                                                                                                                                                                                                                                                                                                                                                                                                                                                                                                                                                                                                                                                                                                                                                                                                                                                                                                               | St and best  V S No FEI for the market factors (easements are app  Concrete Full Baser Basement Are Basement Are Basement Fini Outside E Evidence of Dampnes                                                                                             | t use is a sing  P Vater  Ganitary Sewer  MA Flood Zone area? ents, encroachmarent, however  Foundation  Slab Cra ment Pal a sh ntry/Exit Infestation s Settleme                                                                                                                                                                                                                                                                                                                                                                                                                                                                                                                                                                                                                                                                                                                                                                                                                                                                                                                                                                                                                                                                                                                                                                                                                                                                                                                                                                                                                                                                                                                                                                                                                                                                                                                                                                                                                                                                                                                                                              | gle family resignated by the state of the st | FEMA Map # 121 o If No, describe al conditions, land uses as supplied.  Exterior Description Foundation Walls Exterior Walls Roof Surface Gutters & Downspouts Window Type Storm Sash/Insulated Screens                                                                                                                                                                                                                                                                                                                                                                                                                                                                                                                                                                                                                                                                                                                                                                                                                                                                                                                                                                                                                                                                                                                                                                                                                                                                                                                                                                                                                                                                                                                                                                                                                                                                                                                                                                                                                                                                                                                        | Off-site Impro Street Pave Alley Non 17C0145F  i., etc.)?  material  Concrete/C Brick/C3 Shingle/C3 Aluminum/C Vinyl/C3 None Screens/C3                                                                              | ovements - Tyled ed ee Yes                                                                                               | FEMA Map  s No  Interior Floors Walls Trim/Finish Bath Floor Bath Wainsco Car Storage Driveway                                                              | Public F  Date 09/28/20  If Yes, describe  materials/  WdLam/Tile  Drywall/C3  Wood/Paint/ TIle/C3  Tile/C3  Tile/C3  None # of Cars                                              | rivate                                               |
| Utilities Public 0 Electricity                                                                                                                                                                                                                                                                                                                                                                                                                                                                                                                                                                                                                                                                                                                                                                                                                                                                                                                                                                                                                                                                                                                                                                                                                                                                                                                                                                                                                                                                                                                                                                                                                                                                                                                                                                                                                                                                                                                                                                                                                                                                                                 | pperty, the higher her (describe)  None Area Yes improvements typical conditions or external fits or encroachments are priparties.  S-Det./End Unit I Under Const. temp  None                                                                                                                                                                                                                                                                                                                                                                                                                                                                                                                                                                                                                                                                                                                                                                                                                                                                                                                                                                                                                                                                                                                                                                                                                                                                                                                                                                                                                                                                                                                                                                                                                                                                                                                                                                                                                                                                                                                                                  | St and best  V S No FEI for the market factors (easements are app  Concrete Full Baser Basement Are Basement Are Basement Fini Outside E Evidence of Dampnes Heating                                                                                     | t use is a sing  P Vater  Ganitary Sewer  MA Flood Zone area? ents, encroachmarent, however  Foundation  Slab Crament Pal a sh ntry/Exit Infestation s Settleme  FWA HWB                                                                                                                                                                                                                                                                                                                                                                                                                                                                                                                                                                                                                                                                                                                                                                                                                                                                                                                                                                                                                                                                                                                                                                                                                                                                                                                                                                                                                                                                                                                                                                                                                                                                                                                                                                                                                                                                                                                                                      | awl Space trial Basement 0 sq.ft. 0 wg. Sump Pump 0 Radiant                                                                                                                                                                                                                                                                                                                                                                                                                                                                                                                                                                                                                                                                                                                                                                                                                                                                                                                                                                                                                                                                                                                                                                                                                                                                                                                                                                                                                                                                                                                                                                                                                                                                                                                                                                                                                                                                                                                                                                                                                                                                    | FEMA Map # 121 o If No, describe al conditions, land uses as supplied.  Exterior Description Foundation Walls Exterior Walls Roof Surface Gutters & Downspouts Window Type Storm Sash/Insulated Screens Amenities                                                                                                                                                                                                                                                                                                                                                                                                                                                                                                                                                                                                                                                                                                                                                                                                                                                                                                                                                                                                                                                                                                                                                                                                                                                                                                                                                                                                                                                                                                                                                                                                                                                                                                                                                                                                                                                                                                              | Off-site Impro Street Pave Alley Non 17C0145F  G, etc.)?  material  Concrete/C Brick/C3 Shingle/C3 Aluminum/C Vinyl/C3 None Screens/C3  Woodsto                                                                      | ovements - Tyled ed e Yes                                                                                                | FEMA Map  S No  Interior Floors Walls Trim/Finish Bath Floor Bath Wainsco Car Storage Driveway Driveway Surf                                                | Public F  Date 09/28/20  If Yes, describe  materials/  WdLam/Tile  Drywall/C3  Wood/Paint/  TIle/C3  Tile/C3  None # of Cars  ace conc                                            | rivate  DO7  condition /C3  C3  3 crete              |
| Utilities Public 0 Electricity                                                                                                                                                                                                                                                                                                                                                                                                                                                                                                                                                                                                                                                                                                                                                                                                                                                                                                                                                                                                                                                                                                                                                                                                                                                                                                                                                                                                                                                                                                                                                                                                                                                                                                                                                                                                                                                                                                                                                                                                                                                                                                 | pperty, the higher her (describe)  None Area Yes improvements typical conditions or external fits or encroachments are pription  S-Det./End Unit fit Under Const. temp  None Stairs                                                                                                                                                                                                                                                                                                                                                                                                                                                                                                                                                                                                                                                                                                                                                                                                                                                                                                                                                                                                                                                                                                                                                                                                                                                                                                                                                                                                                                                                                                                                                                                                                                                                                                                                                                                                                                                                                                                                            | St and best  V S No FEI for the market factors (easements are app  Concrete Full Baser Basement Are Basement Fini Outside E Evidence of Dampnes Heating Other                                                                                            | t use is a sing  P Vater  Ganitary Sewer  MA Flood Zone area? ents, encroachmarent, however  Foundation  Slab Crament Pal a sh Infestation s Settlema FWA HWB Fuel                                                                                                                                                                                                                                                                                                                                                                                                                                                                                                                                                                                                                                                                                                                                                                                                                                                                                                                                                                                                                                                                                                                                                                                                                                                                                                                                                                                                                                                                                                                                                                                                                                                                                                                                                                                                                                                                                                                                                            | alle family resi                                                                                                                                                                                                                                                                                                                                                                                                                                                                                                                                                                                                                                                                                                                                                                                                                                                                                                                                                                                                                                                                                                                                                                                                                                                                                                                                                                                                                                                                                                                                                                                                                                                                                                                                                                                                                                                                                                                                                                                                                                                                                                               | FEMA Map # 121 o If No, describe al conditions, land uses as supplied.  Exterior Description Foundation Walls Exterior Walls Roof Surface Gutters & Downspouts Window Type Storm Sash/Insulated Screens Amenities Fireplace(s) #                                                                                                                                                                                                                                                                                                                                                                                                                                                                                                                                                                                                                                                                                                                                                                                                                                                                                                                                                                                                                                                                                                                                                                                                                                                                                                                                                                                                                                                                                                                                                                                                                                                                                                                                                                                                                                                                                               | Off-site Impro Street Pave Alley Non 17C0145F  G, etc.)?  material  Concrete/C Brick/C3 Shingle/C3 Aluminum/C Vinyl/C3 None Screens/C3  Woodsto  Woodsto                                                             | ovements - Tyled ed le Ve:                                                                                               | FEMA Map  S No  Interior Floors Walls Trim/Finish Bath Floor Bath Wainsco Car Storage Driveway Driveway Driveway Surf Garage                                | Public F  Date 09/28/20  If Yes, describe  materials/  WdLam/Tile  Drywall/C3  Wood/Paint/ TIle/C3  Tile/C3  None # of Cars  # of Cars                                            | rivate  DO7  condition /C3  C3  arete 3              |
| Utilities Public 0  Electricity                                                                                                                                                                                                                                                                                                                                                                                                                                                                                                                                                                                                                                                                                                                                                                                                                                                                                                                                                                                                                                                                                                                                                                                                                                                                                                                                                                                                                                                                                                                                                                                                                                                                                                                                                                                                                                                                                                                                                                                                                                                                                                | pperty, the higher her (describe)  None Area Yes improvements typical conditions or external fits or encroachments aription ith Accessory Unit S-Det./End Unit J Under Const. temp B None Stairs Scuttle                                                                                                                                                                                                                                                                                                                                                                                                                                                                                                                                                                                                                                                                                                                                                                                                                                                                                                                                                                                                                                                                                                                                                                                                                                                                                                                                                                                                                                                                                                                                                                                                                                                                                                                                                                                                                                                                                                                       | V S No FEI for the market factors (easements are app Concrete Full Baser Basement Are Basement Fini Outside E Evidence of Dampnes Heating Other Cooling                                                                                                  | Vater Sanitary Sewer MA Flood Zone area? ents, encroachmearent, however  Foundation Slab Crament Pal a sh ntry/Exit Infestation S Settleme FWA HWB Fuel Central Air Cond                                                                                                                                                                                                                                                                                                                                                                                                                                                                                                                                                                                                                                                                                                                                                                                                                                                                                                                                                                                                                                                                                                                                                                                                                                                                                                                                                                                                                                                                                                                                                                                                                                                                                                                                                                                                                                                                                                                                                      | ple family resi ublic Other (de  X                                                                                                                                                                                                                                                                                                                                                                                                                                                                                                                                                                                                                                                                                                                                                                                                                                                                                                                                                                                                                                                                                                                                                                                                                                                                                                                                                                                                                                                                                                                                                                                                                                                                                                                                                                                                                                                                                                                                                                                                                                                                                             | FEMA Map # 121 o If No, describe al conditions, land uses as supplied.  Exterior Description Foundation Walls Exterior Walls Roof Surface Gutters & Downspouts Window Type Storm Sash/Insulated Screens Amenities  Fireplace(s) # Patio/Deck non-                                                                                                                                                                                                                                                                                                                                                                                                                                                                                                                                                                                                                                                                                                                                                                                                                                                                                                                                                                                                                                                                                                                                                                                                                                                                                                                                                                                                                                                                                                                                                                                                                                                                                                                                                                                                                                                                              | Off-site Impro Street Pave Alley Non 17C0145F  i, etc.)?  material Concrete/C Brick/C3 Shingle/C3 Shingle/C3 None Screens/C3 Woodsto 1  Fence v e Porch C                                                            | ovements - Tyled ed    Yest   Is/condition   3   C3   Section   0   1   1   1   1   1   1   1   1   1                    | FEMA Map  S No  Interior Floors Walls Trim/Finish Bath Floor Bath Wainsco Car Storage Driveway Driveway Driveway Surf Garage Carport                        | Public F  Date 09/28/20  If Yes, describe  materials/ WdLam/Tile Drywall/C3 Wood/Paint/ TIle/C3 Tile/C3 None # of Cars ace conc # of Cars # of Cars                               | rivate  DO7  condition /C3  C3  arete 3 0            |
| Utilities Public O Electricity  Gas FEMA Special Flood Hazard Are the utilities and off-site Are there any adverse site of the | pperty, the higher her (describe)  None Area Yes improvements typical conditions or external fits or encroachments aription ith Accessory Unit S-Det./End Unit J Under Const. temp B None Stairs Scuttle Heated                                                                                                                                                                                                                                                                                                                                                                                                                                                                                                                                                                                                                                                                                                                                                                                                                                                                                                                                                                                                                                                                                                                                                                                                                                                                                                                                                                                                                                                                                                                                                                                                                                                                                                                                                                                                                                                                                                                | V S No FEI for the market factors (easements are app Concrete Full Baser Basement Are Basement Are Basement Fini Outside E Evidence of Dampnes Heating Other Cooling Individual                                                                          | Vater Sanitary Sewer MA Flood Zone area? ents, encroachmearent, however  Foundation Slab Crament Pal a sh ntry/Exit Infestation s Settlemer FWA HWB Fuel Central Air Conc                                                                                                                                                                                                                                                                                                                                                                                                                                                                                                                                                                                                                                                                                                                                                                                                                                                                                                                                                                                                                                                                                                                                                                                                                                                                                                                                                                                                                                                                                                                                                                                                                                                                                                                                                                                                                                                                                                                                                     | ple family residublic Other (de National Part   1985   1985   1985   1985   1985   1985   1985   1985   1985   1985   1985   1985   1985   1985   1985   1985   1985   1985   1985   1985   1985   1985   1985   1985   1985   1985   1985   1985   1985   1985   1985   1985   1985   1985   1985   1985   1985   1985   1985   1985   1985   1985   1985   1985   1985   1985   1985   1985   1985   1985   1985   1985   1985   1985   1985   1985   1985   1985   1985   1985   1985   1985   1985   1985   1985   1985   1985   1985   1985   1985   1985   1985   1985   1985   1985   1985   1985   1985   1985   1985   1985   1985   1985   1985   1985   1985   1985   1985   1985   1985   1985   1985   1985   1985   1985   1985   1985   1985   1985   1985   1985   1985   1985   1985   1985   1985   1985   1985   1985   1985   1985   1985   1985   1985   1985   1985   1985   1985   1985   1985   1985   1985   1985   1985   1985   1985   1985   1985   1985   1985   1985   1985   1985   1985   1985   1985   1985   1985   1985   1985   1985   1985   1985   1985   1985   1985   1985   1985   1985   1985   1985   1985   1985   1985   1985   1985   1985   1985   1985   1985   1985   1985   1985   1985   1985   1985   1985   1985   1985   1985   1985   1985   1985   1985   1985   1985   1985   1985   1985   1985   1985   1985   1985   1985   1985   1985   1985   1985   1985   1985   1985   1985   1985   1985   1985   1985   1985   1985   1985   1985   1985   1985   1985   1985   1985   1985   1985   1985   1985   1985   1985   1985   1985   1985   1985   1985   1985   1985   1985   1985   1985   1985   1985   1985   1985   1985   1985   1985   1985   1985   1985   1985   1985   1985   1985   1985   1985   1985   1985   1985   1985   1985   1985   1985   1985   1985   1985   1985   1985   1985   1985   1985   1985   1985   1985   1985   1985   1985   1985   1985   1985   1985   1985   1985   1985   1985   1985   1985   1985   1985   1985   1985   1985   1985   1985   1985   1985   1985   1985   1985   1985   1985   1985   1985   1985   198 | FEMA Map # 121 o If No, describe al conditions, land uses as supplied.  Exterior Description Foundation Walls Exterior Walls Roof Surface Gutters & Downspouts Window Type Storm Sash/Insulated Screens Amenities  Fireplace(s) # Patio/Deck none Pool Screen                                                                                                                                                                                                                                                                                                                                                                                                                                                                                                                                                                                                                                                                                                                                                                                                                                                                                                                                                                                                                                                                                                                                                                                                                                                                                                                                                                                                                                                                                                                                                                                                                                                                                                                                                                                                                                                                  | Off-site Impro Street Pave Alley Non 17C0145F  material Concrete/C Brick/C3 Shingle/C3 Shingle/C3 Vinyl/C3 None Screens/C3 Woodsto 1 X Fence v e X Porch ( X Other s                                                 | ovements - Tyled ed    Yeled   Yeled   Sycondition   3   Salve(s) # 0   Wood   Cov Entry   Storage                       | FEMA Map  S No  Interior Floors Walls Trim/Finish Bath Floor Bath Wainsco Car Storage Driveway Driveway Driveway Surf Garage                                | Public F  Date 09/28/20  If Yes, describe  materials/  WdLam/Tile  Drywall/C3  Wood/Paint/ TIle/C3  Tile/C3  None # of Cars  # of Cars                                            | rivate  DO7  condition /C3  C3  arete 3              |
| Utilities Public 0  Electricity                                                                                                                                                                                                                                                                                                                                                                                                                                                                                                                                                                                                                                                                                                                                                                                                                                                                                                                                                                                                                                                                                                                                                                                                                                                                                                                                                                                                                                                                                                                                                                                                                                                                                                                                                                                                                                                                                                                                                                                                                                                                                                | poperty, the higher her (describe)  None Area Yes improvements typical conditions or external states or encroachments aription ith Accessory Unit S-Det./End Unit Indicate Under Const. Itemp  None Stairs Scuttle Heated or Range/Oven                                                                                                                                                                                                                                                                                                                                                                                                                                                                                                                                                                                                                                                                                                                                                                                                                                                                                                                                                                                                                                                                                                                                                                                                                                                                                                                                                                                                                                                                                                                                                                                                                                                                                                                                                                                                                                                                                        | St and best  V S No FEI for the market factors (easements are app  Concrete Full Baser Basement Are Basement Are Basement Fini Outside E Evidence of Dampnes Heating Individual Individual                                                               | Vater Sanitary Sewer MA Flood Zone area? ents, encroachmarent, however  Foundation Slab Crament Pal a sh Infestation S Settleme FWA HWB Fuel Central Air Concessor                                                                                                                                                                                                                                                                                                                                                                                                                                                                                                                                                                                                                                                                                                                                                                                                                                                                                                                                                                                                                                                                                                                                                                                                                                                                                                                                                                                                                                                                                                                                                                                                                                                                                                                                                                                                                                                                                                                                                            | ple family residublic Other (de National Space and Space and Basement O sq.ft. O % Sump Pump and B Radiant Electric ditioning ther assal Microv                                                                                                                                                                                                                                                                                                                                                                                                                                                                                                                                                                                                                                                                                                                                                                                                                                                                                                                                                                                                                                                                                                                                                                                                                                                                                                                                                                                                                                                                                                                                                                                                                                                                                                                                                                                                                                                                                                                                                                                | FEMA Map # 121 o If No, describe al conditions, land uses as supplied.  Exterior Description Foundation Walls Exterior Walls Roof Surface Gutters & Downspouts Window Type Storm Sash/Insulated Screens Amenities Fireplace(s) # Patio/Deck non- vave Washer/Dr                                                                                                                                                                                                                                                                                                                                                                                                                                                                                                                                                                                                                                                                                                                                                                                                                                                                                                                                                                                                                                                                                                                                                                                                                                                                                                                                                                                                                                                                                                                                                                                                                                                                                                                                                                                                                                                                | Off-site Impro Street Pave Alley Non 17C0145F  i, etc.)?  material Concrete/C Brick/C3 Shingle/C3 Shingle/C3 None Screens/C3 Woodsto 1 Fence v e Porch C yer Other (                                                 | ovements - Tyled ed le  Ve:  Is/condition 3  C3  Byve(s) # 0 wood Cov Entry storage (describe)                           | FEMA Map  S No  Interior Floors Walls Trim/Finish Bath Floor Bath Wainsco Car Storage Driveway Driveway Surf Garage Carport Att.                            | Public F  Date 09/28/20  If Yes, describe  materials/ WdLam/Tile Drywall/C3 Wood/Paint/ TIle/C3 Tile/C3 None # of Cars ace conc # of Cars # of Cars Det.                          | rivate  DO7  condition /C3  C3  arete  Built-in      |
| Utilities Public 0  Electricity                                                                                                                                                                                                                                                                                                                                                                                                                                                                                                                                                                                                                                                                                                                                                                                                                                                                                                                                                                                                                                                                                                                                                                                                                                                                                                                                                                                                                                                                                                                                                                                                                                                                                                                                                                                                                                                                                                                                                                                                                                                                                                | poperty, the higher her (describe)  None Area Yes improvements typical conditions or external tits or encroachments aription ith Accessory Unit S-Det./End Unit Id Under Const. temp  None Stairs Scuttle Heated or Range/Oven contains:                                                                                                                                                                                                                                                                                                                                                                                                                                                                                                                                                                                                                                                                                                                                                                                                                                                                                                                                                                                                                                                                                                                                                                                                                                                                                                                                                                                                                                                                                                                                                                                                                                                                                                                                                                                                                                                                                       | St and best  V S No FEI for the market factors (easements are app  Concrete Full Baser Basement Are Basement Are Basement Fini Outside E Evidence of Dampnes Heating Other Cooling Individual S Dishwa 8 Rooms                                           | t use is a sing  P Vater Sanitary Sewer MA Flood Zone area? ents, encroachmarent, however  Foundation Slab Crament Pal a sh Infestation S Settlemare FWA HWB Fuel Central Air Conc sher Disport A                                                                                                                                                                                                                                                                                                                                                                                                                                                                                                                                                                                                                                                                                                                                                                                                                                                                                                                                                                                                                                                                                                                                                                                                                                                                                                                                                                                                                                                                                                                                                                                                                                                                                                                                                                                                                                                                                                                             | gle family resignated by the state of the st | FEMA Map # 121 o If No, describe al conditions, land uses as supplied.  Exterior Description Foundation Walls Exterior Walls Roof Surface Gutters & Downspouts Window Type Storm Sash/Insulated Screens Amenities  Fireplace(s) # Patio/Deck none vave Washer/Dry 2.1 Bath(s)                                                                                                                                                                                                                                                                                                                                                                                                                                                                                                                                                                                                                                                                                                                                                                                                                                                                                                                                                                                                                                                                                                                                                                                                                                                                                                                                                                                                                                                                                                                                                                                                                                                                                                                                                                                                                                                  | Off-site Impro Street Pave Alley Non 17C0145F  i, etc.)?  material  Concrete/C Brick/C3 Shingle/C3 Shingle/C3 None Screens/C3 Woodsto 1  Fence we Porch (                                                            | ovements - Tyled ed le  Sk/condition 3  C3  Byve(s) # 0  wood Cov Entry storage describe) 5 Square Fer                   | FEMA Map  S No  Interior Floors Walls Trim/Finish Bath Floor Bath Wainsco Car Storage Driveway Driveway Surf Garage Carport Att.                            | Public F  Date 09/28/20  If Yes, describe  materials/ WdLam/Tile Drywall/C3 Wood/Paint/ TIle/C3 Tile/C3 None # of Cars ace conc # of Cars # of Cars                               | rivate  DO7  condition /C3  C3  arete  Built-in      |
| Utilities Public 0  Electricity                                                                                                                                                                                                                                                                                                                                                                                                                                                                                                                                                                                                                                                                                                                                                                                                                                                                                                                                                                                                                                                                                                                                                                                                                                                                                                                                                                                                                                                                                                                                                                                                                                                                                                                                                                                                                                                                                                                                                                                                                                                                                                | poperty, the higher her (describe)  None Area Yes improvements typical conditions or external tits or encroachments aription ith Accessory Unit S-Det./End Unit Id Under Const. temp  None Stairs Scuttle Heated or Range/Oven contains:                                                                                                                                                                                                                                                                                                                                                                                                                                                                                                                                                                                                                                                                                                                                                                                                                                                                                                                                                                                                                                                                                                                                                                                                                                                                                                                                                                                                                                                                                                                                                                                                                                                                                                                                                                                                                                                                                       | St and best  V S No FEI for the market factors (easements are app  Concrete Full Baser Basement Are Basement Are Basement Fini Outside E Evidence of Dampnes Heating Other Cooling Individual S Dishwa 8 Rooms                                           | t use is a sing  P Vater Sanitary Sewer MA Flood Zone area? ents, encroachmarent, however  Foundation Slab Crament Pal a sh Infestation S Settlemare FWA HWB Fuel Central Air Conc sher Disport A                                                                                                                                                                                                                                                                                                                                                                                                                                                                                                                                                                                                                                                                                                                                                                                                                                                                                                                                                                                                                                                                                                                                                                                                                                                                                                                                                                                                                                                                                                                                                                                                                                                                                                                                                                                                                                                                                                                             | gle family resignated by the state of the st | FEMA Map # 121 o If No, describe al conditions, land uses as supplied.  Exterior Description Foundation Walls Exterior Walls Roof Surface Gutters & Downspouts Window Type Storm Sash/Insulated Screens Amenities Fireplace(s) # Patio/Deck non- vave Washer/Dr                                                                                                                                                                                                                                                                                                                                                                                                                                                                                                                                                                                                                                                                                                                                                                                                                                                                                                                                                                                                                                                                                                                                                                                                                                                                                                                                                                                                                                                                                                                                                                                                                                                                                                                                                                                                                                                                | Off-site Impro Street Pave Alley Non 17C0145F  i, etc.)?  material  Concrete/C Brick/C3 Shingle/C3 Shingle/C3 None Screens/C3 Woodsto 1  Fence we Porch (                                                            | ovements - Tyled ed le  Sk/condition 3  C3  Byve(s) # 0  wood Cov Entry storage describe) 5 Square Fer                   | FEMA Map  S No  Interior Floors Walls Trim/Finish Bath Floor Bath Wainsco Car Storage Driveway Driveway Surf Garage Carport Att.                            | Public F  Date 09/28/20  If Yes, describe  materials/ WdLam/Tile Drywall/C3 Wood/Paint/ TIle/C3 Tile/C3 None # of Cars ace conc # of Cars # of Cars Det.                          | rivate  DO7  condition /C3  C3  arete  Built-in      |
| Utilities Public 0 Electricity                                                                                                                                                                                                                                                                                                                                                                                                                                                                                                                                                                                                                                                                                                                                                                                                                                                                                                                                                                                                                                                                                                                                                                                                                                                                                                                                                                                                                                                                                                                                                                                                                                                                                                                                                                                                                                                                                                                                                                                                                                                                                                 | poperty, the higher her (describe)  None Area Yes improvements typical conditions or external its or encroachments aription ith Accessory Unit S-Det./End Unit Improvements typical conditions or external its or encroachments aription ith Accessory Unit S-Det./End Unit Improvements temp Sample Stairs Scuttle Heated Frank Range/Oven contains: energy efficient items                                                                                                                                                                                                                                                                                                                                                                                                                                                                                                                                                                                                                                                                                                                                                                                                                                                                                                                                                                                                                                                                                                                                                                                                                                                                                                                                                                                                                                                                                                                                                                                                                                                                                                                                                   | St and best  V S S No FEI for the market factors (easements are app  Concrete Full Baser Basement Are Basement Are Basement Fini Outside E Evidence of Dampnes Heating Individual Individual S Rooms , etc.).                                            | t use is a sing  P Vater Sanitary Sewer MA Flood Zone area? ents, encroachmarent, however  Foundation Slab Crament Pal a sh Infestation S Settleme FWA HWB Fuel Central Air Cond sher Dispont Acov entry pore                                                                                                                                                                                                                                                                                                                                                                                                                                                                                                                                                                                                                                                                                                                                                                                                                                                                                                                                                                                                                                                                                                                                                                                                                                                                                                                                                                                                                                                                                                                                                                                                                                                                                                                                                                                                                                                                                                                 | gle family resignated by the property of the p | FEMA Map # 121 o If No, describe al conditions, land uses as supplied.  Exterior Description Foundation Walls Exterior Walls Roof Surface Gutters & Downspouts Window Type Storm Sash/Insulated Screens Amenities  Fireplace(s) # Patio/Deck none Applied None Vave Washer/Dry 2.1 Bath(s) Is, irrigation, screen                                                                                                                                                                                                                                                                                                                                                                                                                                                                                                                                                                                                                                                                                                                                                                                                                                                                                                                                                                                                                                                                                                                                                                                                                                                                                                                                                                                                                                                                                                                                                                                                                                                                                                                                                                                                              | Off-site Impro Street Pave Alley Non 17C0145F  i., etc.)?  material  Concrete/C Brick/C3 Shingle/C3 Aluminum/C Vinyl/C3 None Screens/C3  Woodsto  Modsto  Fence we Porch C  Other s  yer Other ( 3,11 en pool, stora | ovements - Tyled ed le                                                                                                   | FEMA Map  S No  Interior Floors Walls Trim/Finish Bath Floor Bath Wainsco Car Storage Driveway Driveway Driveway Carge Att.  et of Gross Live               | Public F  Date 09/28/20  If Yes, describe  materials/  WdLam/Tile Drywall/C3 Wood/Paint/ TIle/C3 t Tile/C3 None # of Cars ace conc # of Cars # of Cars  J Det.  Ing Area Above Gr | rivate  DO7  condition /C3  C3  arete  Built-in      |
| Utilities Public O Electricity  Gas  FEMA Special Flood Hazard Are the utilities and off-site Are there any adverse site of the state o | poperty, the higher her (describe)  None Area Yes improvements typical conditions or external its or encroachments aright.  S-Det./End Unit Improvements Unit Improvements typical conditions or external its or encroachments.  S-Det./End Unit Improvements Unit Improvements Unit Improvements I | St and best  V S No FEI for the market factors (easements are app  Concrete Full Baser Basement Are Basement Are Basement Fini Outside E Evidence of Dampnes Heating Other Cooling Individual S Dishwa 8 Rooms , etc.).  needed repairs                  | t use is a sing  P Vater  Ganitary Sewer  MA Flood Zone area? ents, encroachmarent, however  Foundation  Slab Crament Pal a sh Infestation s Settlemare  FWA HWB Fuel Central Air Conc and Coov entry porce, deterioration, reserver.                                                                                                                                                                                                                                                                                                                                                                                                                                                                                                                                                                                                                                                                                                                                                                                                                                                                                                                                                                                                                                                                                                                                                                                                                                                                                                                                                                                                                                                                                                                                                                                                                                                                                                                                                                                                                                                                                         | ple family resignated by the property of the p | FEMA Map # 121 o If No, describe al conditions, land uses as supplied.  Exterior Description Foundation Walls Exterior Walls Roof Surface Gutters & Downspouts Window Type Storm Sash/Insulated Screens Amenities  Fireplace(s) # Patio/Deck none Applied None Vave Washer/Dry 2.1 Bath(s) Is, irrigation, screen                                                                                                                                                                                                                                                                                                                                                                                                                                                                                                                                                                                                                                                                                                                                                                                                                                                                                                                                                                                                                                                                                                                                                                                                                                                                                                                                                                                                                                                                                                                                                                                                                                                                                                                                                                                                              | Off-site Impro Street Pave Alley Non 17C0145F  i., etc.)?  material  Concrete/C Brick/C3 Shingle/C3 Aluminum/C Vinyl/C3 None Screens/C3  Woodsto  Modsto  Fence we Porch C  Other s  yer Other ( 3,11 en pool, stora | ovements - Tyled ed le  Sk/condition 3  C3  Byve(s) # 0  wood Cov Entry storage describe) 5 Square Fer                   | FEMA Map  S No  Interior Floors Walls Trim/Finish Bath Floor Bath Wainsco Car Storage Driveway Driveway Driveway Carge Att.  et of Gross Live               | Public F  Date 09/28/20  If Yes, describe  materials/  WdLam/Tile Drywall/C3 Wood/Paint/ TIle/C3 t Tile/C3 None # of Cars ace conc # of Cars # of Cars  J Det.  Ing Area Above Gr | rivate  DO7  condition /C3  C3  arete  Built-in      |
| Utilities Public 0 Electricity                                                                                                                                                                                                                                                                                                                                                                                                                                                                                                                                                                                                                                                                                                                                                                                                                                                                                                                                                                                                                                                                                                                                                                                                                                                                                                                                                                                                                                                                                                                                                                                                                                                                                                                                                                                                                                                                                                                                                                                                                                                                                                 | poperty, the higher her (describe)  None Area Yes improvements typical conditions or external its or encroachments aright.  S-Det./End Unit Improvements Unit Improvements typical conditions or external its or encroachments.  S-Det./End Unit Improvements Unit Improvements Unit Improvements I | St and best  V S No FEI for the market factors (easements are app  Concrete Full Baser Basement Are Basement Are Basement Fini Outside E Evidence of Dampnes Heating Other Cooling Individual S Dishwa 8 Rooms , etc.).  needed repairs                  | t use is a sing  P Vater  Ganitary Sewer  MA Flood Zone area? ents, encroachmarent, however  Foundation  Slab Crament Pal a sh Infestation s Settlemare  FWA HWB Fuel Central Air Conc and Coov entry porce, deterioration, reserver.                                                                                                                                                                                                                                                                                                                                                                                                                                                                                                                                                                                                                                                                                                                                                                                                                                                                                                                                                                                                                                                                                                                                                                                                                                                                                                                                                                                                                                                                                                                                                                                                                                                                                                                                                                                                                                                                                         | ple family resignated by the property of the p | FEMA Map # 121 o If No, describe al conditions, land uses as supplied.  Exterior Description Foundation Walls Exterior Walls Roof Surface Gutters & Downspouts Window Type Storm Sash/Insulated Screens Amenities  Fireplace(s) # Patio/Deck none Applied None Vave Washer/Dry 2.1 Bath(s) Is, irrigation, screen                                                                                                                                                                                                                                                                                                                                                                                                                                                                                                                                                                                                                                                                                                                                                                                                                                                                                                                                                                                                                                                                                                                                                                                                                                                                                                                                                                                                                                                                                                                                                                                                                                                                                                                                                                                                              | Off-site Impro Street Pave Alley Non 17C0145F  i., etc.)?  material  Concrete/C Brick/C3 Shingle/C3 Aluminum/C Vinyl/C3 None Screens/C3  Woodsto  Modsto  Fence we Porch C  Other s  yer Other ( 3,11 en pool, stora | ovements - Tyled ed le                                                                                                   | FEMA Map  S No  Interior Floors Walls Trim/Finish Bath Floor Bath Wainsco Car Storage Driveway Driveway Driveway Carge Att.  et of Gross Live               | Public F  Date 09/28/20  If Yes, describe  materials/  WdLam/Tile Drywall/C3 Wood/Paint/ TIle/C3 t Tile/C3 None # of Cars ace conc # of Cars # of Cars  J Det.  Ing Area Above Gr | rivate  DO7  condition /C3  C3  arete  Built-in      |
| Utilities Public O Electricity  Gas  FEMA Special Flood Hazard Are the utilities and off-site Are there any adverse site of the state o | poperty, the higher her (describe)  None Area Yes improvements typical conditions or external its or encroachments aright.  S-Det./End Unit Improvements Unit Improvements typical conditions or external its or encroachments.  S-Det./End Unit Improvements Unit Improvements Unit Improvements I | St and best  V S No FEI for the market factors (easements are app  Concrete Full Baser Basement Are Basement Are Basement Fini Outside E Evidence of Dampnes Heating Other Cooling Individual S Dishwa 8 Rooms , etc.).  needed repairs                  | t use is a sing  P Vater  Ganitary Sewer  MA Flood Zone area? ents, encroachmarent, however  Foundation  Slab Crament Pal a sh Infestation s Settlemare  FWA HWB Fuel Central Air Conc and Coov entry porce, deterioration, reserver.                                                                                                                                                                                                                                                                                                                                                                                                                                                                                                                                                                                                                                                                                                                                                                                                                                                                                                                                                                                                                                                                                                                                                                                                                                                                                                                                                                                                                                                                                                                                                                                                                                                                                                                                                                                                                                                                                         | ple family resignated by the property of the p | FEMA Map # 121 o If No, describe al conditions, land uses as supplied.  Exterior Description Foundation Walls Exterior Walls Roof Surface Gutters & Downspouts Window Type Storm Sash/Insulated Screens Amenities  Fireplace(s) # Patio/Deck none Applied None Vave Washer/Dry 2.1 Bath(s) Is, irrigation, screen                                                                                                                                                                                                                                                                                                                                                                                                                                                                                                                                                                                                                                                                                                                                                                                                                                                                                                                                                                                                                                                                                                                                                                                                                                                                                                                                                                                                                                                                                                                                                                                                                                                                                                                                                                                                              | Off-site Impro Street Pave Alley Non 17C0145F  i., etc.)?  material  Concrete/C Brick/C3 Shingle/C3 Aluminum/C Vinyl/C3 None Screens/C3  Woodsto  Modsto  Fence we Porch C  Other s  yer Other ( 3,11 en pool, stora | ovements - Tyled ed le                                                                                                   | FEMA Map  S No  Interior Floors Walls Trim/Finish Bath Floor Bath Wainsco Car Storage Driveway Driveway Driveway Carge Att.  et of Gross Live               | Public F  Date 09/28/20  If Yes, describe  materials/  WdLam/Tile Drywall/C3 Wood/Paint/ TIle/C3 t Tile/C3 None # of Cars ace conc # of Cars # of Cars  J Det.  Ing Area Above Gr | rivate  DO7  condition /C3  C3  arete  Built-in      |
| Utilities Public O Electricity  Gas  FEMA Special Flood Hazard Are the utilities and off-site Are there any adverse site of the state o | poperty, the higher her (describe)  None Area Yes improvements typical conditions or external its or encroachments aright.  S-Det./End Unit Improvements Unit Improvements typical conditions or external its or encroachments.  S-Det./End Unit Improvements Unit Improvements Unit Improvements I | St and best  V S No FEI for the market factors (easements are app  Concrete Full Baser Basement Are Basement Are Basement Fini Outside E Evidence of Dampnes Heating Other Cooling Individual S Dishwa 8 Rooms , etc.).  needed repairs                  | t use is a sing  P Vater  Ganitary Sewer  MA Flood Zone area? ents, encroachmarent, however  Foundation  Slab Crament Pal a sh Infestation s Settlemare  FWA HWB Fuel Central Air Conc and Coov entry porce, deterioration, reserver.                                                                                                                                                                                                                                                                                                                                                                                                                                                                                                                                                                                                                                                                                                                                                                                                                                                                                                                                                                                                                                                                                                                                                                                                                                                                                                                                                                                                                                                                                                                                                                                                                                                                                                                                                                                                                                                                                         | ple family resignated by the property of the p | FEMA Map # 121 o If No, describe al conditions, land uses as supplied.  Exterior Description Foundation Walls Exterior Walls Roof Surface Gutters & Downspouts Window Type Storm Sash/Insulated Screens Amenities  Fireplace(s) # Patio/Deck none Applied None Vave Washer/Dry 2.1 Bath(s) Is, irrigation, screen                                                                                                                                                                                                                                                                                                                                                                                                                                                                                                                                                                                                                                                                                                                                                                                                                                                                                                                                                                                                                                                                                                                                                                                                                                                                                                                                                                                                                                                                                                                                                                                                                                                                                                                                                                                                              | Off-site Impro Street Pave Alley Non 17C0145F  i., etc.)?  material  Concrete/C Brick/C3 Shingle/C3 Aluminum/C Vinyl/C3 None Screens/C3  Woodsto  Modsto  Fence we Porch C  Other s  yer Other ( 3,11 en pool, stora | ovements - Tyled ed le                                                                                                   | FEMA Map  S No  Interior Floors Walls Trim/Finish Bath Floor Bath Wainsco Car Storage Driveway Driveway Driveway Carge Att.  et of Gross Live               | Public F  Date 09/28/20  If Yes, describe  materials/  WdLam/Tile Drywall/C3 Wood/Paint/ TIle/C3 t Tile/C3 None # of Cars ace conc # of Cars # of Cars  J Det.  Ing Area Above Gr | rivate  DO7  condition /C3  C3  arete  Built-in      |
| Utilities Public 0 Electricity                                                                                                                                                                                                                                                                                                                                                                                                                                                                                                                                                                                                                                                                                                                                                                                                                                                                                                                                                                                                                                                                                                                                                                                                                                                                                                                                                                                                                                                                                                                                                                                                                                                                                                                                                                                                                                                                                                                                                                                                                                                                                                 | poperty, the higher her (describe)  None Area Yes improvements typical conditions or external fits or encroachments aright Accessory Unit  S-Det/End Unit Indicated Under Const. Itemp  None Stairs Scuttle Heated Frage Range/Oven contains: Energy efficient items  e property (including the face)                                                                                                                                                                                                                                                                                                                                                                                                                                                                                                                                                                                                                                                                                                                                                                                                                                                                                                                                                                                                                                                                                                                                                                                                                                                                                                                                                                                                                                                                                                                                                                                                                                                                                                                                                                                                                          | St and best  V S No FEI for the market factors (easements are app  Concrete Full Baser Basement Are Basement Are Basement Fini Outside E Evidence of Dampnes Heating Individual S Dishwa 8 Rooms , etc.).  needed repairs years ago; S                   | Vater Sanitary Sewer MA Flood Zone area? ents, encroachment arent, however  Foundation Slab Crament Pa a sh ntry/Exit Infestation s Settlemer FWA HWB Fuel Central Air Conc Sher Disport Acov entry porce, deterioration, received.                                                                                                                                                                                                                                                                                                                                                                                                                                                                                                                                                                                                                                                                                                                                                                                                                                                                                                                                                                                                                                                                                                                                                                                                                                                                                                                                                                                                                                                                                                                                                                                                                                                                                                                                                                                                                                                                                           | ple family resignable family resignable family resignable for the feet of the  | FEMA Map # 121 o If No, describe al conditions, land uses as supplied.  Exterior Description Foundation Walls Exterior Walls Roof Surface Gutters & Downspouts Window Type Storm Sash/Insulated Screens Amenities Fireplace(s) # Patio/Deck non- vave Washer/Dn 2.1 Bath(s) s, irrigation, screen eling, etc.).                                                                                                                                                                                                                                                                                                                                                                                                                                                                                                                                                                                                                                                                                                                                                                                                                                                                                                                                                                                                                                                                                                                                                                                                                                                                                                                                                                                                                                                                                                                                                                                                                                                                                                                                                                                                                | Off-site Impro Street Pave Alley Non 17C0145F  material Concrete/C Brick/C3 Shingle/C3 Shingle/C3 None Screens/C3 Woodsto 1  Fence we Porch C Other s yer  Other ( 3,11 en pool, storage                             | ovements - Tyled ed le                                                                                                   | FEMA Map  S No  Interior Floors Walls Trim/Finish Bath Floor Bath Wainsco Car Storage Driveway Driveway Surf Garage Carport Att.  et of Gross Live          | Public F    Date 09/28/20   If Yes, describe                                                                                                                                      | rivate  DO7  condition /C3  C3  arete  Built-in  ade |
| Utilities Public O Electricity  Gas  FEMA Special Flood Hazard Are the utilities and off-site Are there any adverse site of the state o | poperty, the higher her (describe)  None Area Yes improvements typical conditions or external fits or encroachments aright Accessory Unit  S-Det/End Unit Indicated Under Const. Itemp  None Stairs Scuttle Heated Frage Range/Oven contains: Energy efficient items  e property (including the ated-one to five years)                                                                                                                                                                                                                                                                                                                                                                                                                                                                                                                                                                                                                                                                                                                                                                                                                                                                                                                                                                                                                                                                                                                                                                                                                                                                                                                                                                                                                                                                                                                                                                                                                                                                                                                                                                                                        | St and best  V S No FEI for the market factors (easements are app  Concrete Full Baser Basement Are Basement Are Basement Fini Outside E Evidence of Dampnes Heating Individual S Dishwa 8 Rooms , etc.).  needed repairs years ago; S                   | Vater Sanitary Sewer MA Flood Zone area? ents, encroachment arent, however  Foundation Slab Crament Pa a sh ntry/Exit Infestation s Settlemer FWA HWB Fuel Central Air Conc Sher Disport Acov entry porce, deterioration, received.                                                                                                                                                                                                                                                                                                                                                                                                                                                                                                                                                                                                                                                                                                                                                                                                                                                                                                                                                                                                                                                                                                                                                                                                                                                                                                                                                                                                                                                                                                                                                                                                                                                                                                                                                                                                                                                                                           | ple family resignable family resignable family resignable for the feet of the  | FEMA Map # 121 o If No, describe al conditions, land uses as supplied.  Exterior Description Foundation Walls Exterior Walls Roof Surface Gutters & Downspouts Window Type Storm Sash/Insulated Screens Amenities Fireplace(s) # Patio/Deck non- vave Washer/Dn 2.1 Bath(s) s, irrigation, screen eling, etc.).                                                                                                                                                                                                                                                                                                                                                                                                                                                                                                                                                                                                                                                                                                                                                                                                                                                                                                                                                                                                                                                                                                                                                                                                                                                                                                                                                                                                                                                                                                                                                                                                                                                                                                                                                                                                                | Off-site Impro Street Pave Alley Non 17C0145F  material Concrete/C Brick/C3 Shingle/C3 Shingle/C3 None Screens/C3 Woodsto 1  Fence we Porch C Other s yer  Other ( 3,11 en pool, storage                             | ovements - Tyled ed le                                                                                                   | FEMA Map  S No  Interior Floors Walls Trim/Finish Bath Floor Bath Wainsco Car Storage Driveway Driveway Driveway Carge Att.  et of Gross Live               | Public F    Date 09/28/20   If Yes, describe                                                                                                                                      | rivate  DO7  condition /C3  C3  arete  Built-in  ade |
| Utilities Public 0 Electricity  Gas  FEMA Special Flood Hazard Are the utilities and off-site Are there any adverse site of the value   | poperty, the higher her (describe)  None Area Yes improvements typical conditions or external fits or encroachments aright Accessory Unit  S-Det/End Unit Indicated Under Const. Itemp  None Stairs Scuttle Heated Frage Range/Oven contains: Energy efficient items  e property (including the ated-one to five years)                                                                                                                                                                                                                                                                                                                                                                                                                                                                                                                                                                                                                                                                                                                                                                                                                                                                                                                                                                                                                                                                                                                                                                                                                                                                                                                                                                                                                                                                                                                                                                                                                                                                                                                                                                                                        | St and best  V S No FEI for the market factors (easements are app  Concrete Full Baser Basement Are Basement Are Basement Fini Outside E Evidence of Dampnes Heating Individual S Dishwa 8 Rooms , etc.).  needed repairs years ago; S                   | Vater Sanitary Sewer MA Flood Zone area? ents, encroachment arent, however  Foundation Slab Crament Pa a sh ntry/Exit Infestation s Settlemer FWA HWB Fuel Central Air Conc Sher Disport Acov entry porce, deterioration, received.                                                                                                                                                                                                                                                                                                                                                                                                                                                                                                                                                                                                                                                                                                                                                                                                                                                                                                                                                                                                                                                                                                                                                                                                                                                                                                                                                                                                                                                                                                                                                                                                                                                                                                                                                                                                                                                                                           | ple family resignable family resignable family resignable for the feet of the  | FEMA Map # 121 o If No, describe al conditions, land uses as supplied.  Exterior Description Foundation Walls Exterior Walls Roof Surface Gutters & Downspouts Window Type Storm Sash/Insulated Screens Amenities Fireplace(s) # Patio/Deck non- vave Washer/Dn 2.1 Bath(s) s, irrigation, screen eling, etc.).                                                                                                                                                                                                                                                                                                                                                                                                                                                                                                                                                                                                                                                                                                                                                                                                                                                                                                                                                                                                                                                                                                                                                                                                                                                                                                                                                                                                                                                                                                                                                                                                                                                                                                                                                                                                                | Off-site Impro Street Pave Alley Non 17C0145F  material Concrete/C Brick/C3 Shingle/C3 Shingle/C3 None Screens/C3 Woodsto 1  Fence we Porch C Other s yer  Other ( 3,11 en pool, storage                             | ovements - Tyled ed le                                                                                                   | FEMA Map  S No  Interior Floors Walls Trim/Finish Bath Floor Bath Wainsco Car Storage Driveway Driveway Surf Garage Carport Att.  et of Gross Live          | Public F    Date 09/28/20   If Yes, describe                                                                                                                                      | rivate  DO7  condition /C3  C3  Built-in  ade        |
| Utilities Public 0 Electricity  Gas  FEMA Special Flood Hazard Are the utilities and off-site Are there any adverse site of the value   | poperty, the higher her (describe)  None Area Yes improvements typical conditions or external fits or encroachments aright Accessory Unit  S-Det/End Unit Indicated Under Const. Itemp  None Stairs Scuttle Heated Frage Range/Oven contains: Energy efficient items  e property (including the ated-one to five years)                                                                                                                                                                                                                                                                                                                                                                                                                                                                                                                                                                                                                                                                                                                                                                                                                                                                                                                                                                                                                                                                                                                                                                                                                                                                                                                                                                                                                                                                                                                                                                                                                                                                                                                                                                                                        | St and best  V S No FEI for the market factors (easements are app  Concrete Full Baser Basement Are Basement Are Basement Fini Outside E Evidence of Dampnes Heating Individual S Dishwa 8 Rooms , etc.).  needed repairs years ago; S                   | Vater Sanitary Sewer MA Flood Zone area? ents, encroachment arent, however  Foundation Slab Crament Pa a sh ntry/Exit Infestation s Settlemer FWA HWB Fuel Central Air Conc Sher Disport Acov entry porce, deterioration, received.                                                                                                                                                                                                                                                                                                                                                                                                                                                                                                                                                                                                                                                                                                                                                                                                                                                                                                                                                                                                                                                                                                                                                                                                                                                                                                                                                                                                                                                                                                                                                                                                                                                                                                                                                                                                                                                                                           | ple family resignable family resignable family resignable for the feet of the  | FEMA Map # 121 o If No, describe al conditions, land uses as supplied.  Exterior Description Foundation Walls Exterior Walls Roof Surface Gutters & Downspouts Window Type Storm Sash/Insulated Screens Amenities Fireplace(s) # Patio/Deck non- vave Washer/Dn 2.1 Bath(s) s, irrigation, screen eling, etc.).                                                                                                                                                                                                                                                                                                                                                                                                                                                                                                                                                                                                                                                                                                                                                                                                                                                                                                                                                                                                                                                                                                                                                                                                                                                                                                                                                                                                                                                                                                                                                                                                                                                                                                                                                                                                                | Off-site Impro Street Pave Alley Non 17C0145F  material Concrete/C Brick/C3 Shingle/C3 Shingle/C3 None Screens/C3 Woodsto 1  Fence we Porch C Other s yer  Other ( 3,11 en pool, storage                             | ovements - Tyled ed le                                                                                                   | FEMA Map  S No  Interior Floors Walls Trim/Finish Bath Floor Bath Wainsco Car Storage Driveway Driveway Surf Garage Carport Att.  et of Gross Live          | Public F    Date 09/28/20   If Yes, describe                                                                                                                                      | rivate  DO7  condition /C3  C3  Built-in  ade        |
| Utilities Public O Electricity  Gas  FEMA Special Flood Hazard Are the utilities and off-site Are there any adverse site of the state of the site of t | poperty, the higher her (describe)  None Area Yes improvements typical conditions or external tits or encroachments aription ith Accessory Unit S-Det./End Unit Under Const. temp  None Stairs Scuttle Heated or Range/Oven contains: energy efficient items e property (including steed-one to five yes                                                                                                                                                                                                                                                                                                                                                                                                                                                                                                                                                                                                                                                                                                                                                                                                                                                                                                                                                                                                                                                                                                                                                                                                                                                                                                                                                                                                                                                                                                                                                                                                                                                                                                                                                                                                                       | St and best  V S S No FEI for the market factors (easements are app  Concrete Full Baser Basement Are Basement Are Basement Fini Outside E Evidence of Dampnes Heating Individual Dishwa R Rooms , etc.).  needed repairs /ears ago; S Inditions that af | Vater Sanitary Sewer MA Flood Zone area? ents, encroachmarent, however  Foundation Slab Crament Pal a sh Infestation S Settleme FWA HWB Fuel Central Air Conc Sher Disport Acov entry pore deterioration, refered attached                                                                                                                                                                                                                                                                                                                                                                                                                                                                                                                                                                                                                                                                                                                                                                                                                                                                                                                                                                                                                                                                                                                                                                                                                                                                                                                                                                                                                                                                                                                                                                                                                                                                                                                                                                                                                                                                                                    | gle family resignated by the state of the st | FEMA Map # 121 o If No, describe al conditions, land uses as supplied.  Exterior Description Foundation Walls Exterior Walls Roof Surface Gutters & Downspouts Window Type Storm Sash/Insulated Screens Amenities  Fireplace(s) # Patio/Deck none Ave Washer/Dry 2.1 Bath(s) is, irrigation, screen sling, etc.).                                                                                                                                                                                                                                                                                                                                                                                                                                                                                                                                                                                                                                                                                                                                                                                                                                                                                                                                                                                                                                                                                                                                                                                                                                                                                                                                                                                                                                                                                                                                                                                                                                                                                                                                                                                                              | Off-site Improstreet Pave Alley Non 17C0145F  is, etc.)?  material Concrete/C Brick/C3 Shingle/C3 Aluminum/C Vinyl/C3 None Screens/C3 Porch (                                                                        | ovements - Tyled ed le  Ve:  Is/condition 3  C3  Byve(s) # 0 wood Cov Entry storage describe) 5 Square Ferge n-updated-o | FEMA Map  S No  Interior Floors Walls Trim/Finish Bath Floor Bath Wainsco Car Storage Driveway Driveway Driveway Carport Att.  et of Gross Live one to five | Public F    Date 09/28/20   If Yes, describe                                                                                                                                      | rivate  DO7  condition /C3  C3  Built-in  ade        |
| Utilities Public 0 Electricity  Gas  FEMA Special Flood Hazard Are the utilities and off-site Are there any adverse site of the value   | poperty, the higher her (describe)  None Area Yes improvements typical conditions or external tits or encroachments aription ith Accessory Unit S-Det./End Unit Under Const. temp  None Stairs Scuttle Heated or Range/Oven contains: energy efficient items e property (including steed-one to five yes                                                                                                                                                                                                                                                                                                                                                                                                                                                                                                                                                                                                                                                                                                                                                                                                                                                                                                                                                                                                                                                                                                                                                                                                                                                                                                                                                                                                                                                                                                                                                                                                                                                                                                                                                                                                                       | St and best  V S S No FEI for the market factors (easements are app  Concrete Full Baser Basement Are Basement Are Basement Fini Outside E Evidence of Dampnes Heating Individual Dishwa R Rooms , etc.).  needed repairs /ears ago; S Inditions that af | Vater Sanitary Sewer MA Flood Zone area? ents, encroachmarent, however  Foundation Slab Crament Pal a sh Infestation S Settleme FWA HWB Fuel Central Air Conc Sher Disport Acov entry pore deterioration, refered attached                                                                                                                                                                                                                                                                                                                                                                                                                                                                                                                                                                                                                                                                                                                                                                                                                                                                                                                                                                                                                                                                                                                                                                                                                                                                                                                                                                                                                                                                                                                                                                                                                                                                                                                                                                                                                                                                                                    | gle family resignated by the state of the st | FEMA Map # 121 o If No, describe al conditions, land uses as supplied.  Exterior Description Foundation Walls Exterior Walls Roof Surface Gutters & Downspouts Window Type Storm Sash/Insulated Screens Amenities  Fireplace(s) # Patio/Deck none Ave Washer/Dry 2.1 Bath(s) is, irrigation, screen sling, etc.).                                                                                                                                                                                                                                                                                                                                                                                                                                                                                                                                                                                                                                                                                                                                                                                                                                                                                                                                                                                                                                                                                                                                                                                                                                                                                                                                                                                                                                                                                                                                                                                                                                                                                                                                                                                                              | Off-site Impro Street Pave Alley Non 17C0145F  material Concrete/C Brick/C3 Shingle/C3 Shingle/C3 None Screens/C3 Woodsto 1  Fence we Porch C Other s yer  Other ( 3,11 en pool, storage                             | ovements - Tyled ed le  Ve:  Is/condition 3  C3  Byve(s) # 0 wood Cov Entry storage describe) 5 Square Ferge n-updated-o | FEMA Map  S No  Interior Floors Walls Trim/Finish Bath Floor Bath Wainsco Car Storage Driveway Driveway Surf Garage Carport Att.  et of Gross Live          | Public F    Date 09/28/20   If Yes, describe                                                                                                                                      | rivate  DO7  condition /C3  C3  Built-in  ade        |