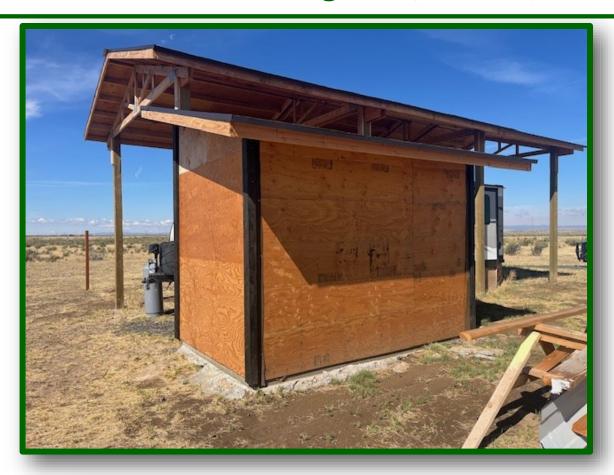

PROPERTY: 80 acres near Crane, OR. Approximately 50 acres have been mowed, with natural grasses enhancing the property. A well was drilled in 2023, with wonderful results of clear water and miniscule amounts of Nitrates per laboratory testing. Absent were Coliform and E. Coli. The well is 250' deep, providing 30 gallons per minute. A 40' x 16' x 14' tall roof assembly has been constructed for an RV or finished as a small barn. A new wooden 12' x 8' x 8' storage shed has been built as well. Mustang Lane is constructed of cinder, with 3/4" crushed aggregate for the driveway into the property. New electrical service is being provided by Harney Electric Cooperative. Beautiful 360 degree views while being close to many natural wildlife areas. There is also a pump house recently built. At this point, there is no septic system, but the owner is willing to discuss options for that if necessary. The well driller said there is great potential for a hot water well on this place. Travel trailer is not included in this sale.