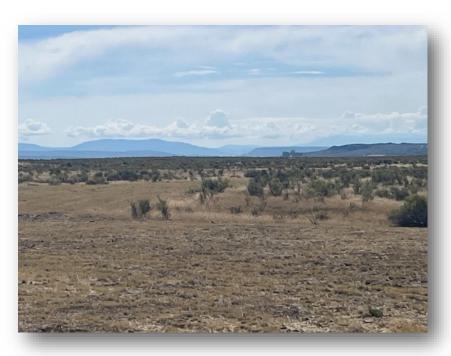

#### Exclusive Partner Of



# LAND LEADER.



64347 HARNEY AVE CRANE, OR

80 DEEDED
ACRES
40 ft X 16 ft
ROOF COVER
30 GPM WELL
EXCELLENT
WATER

FAIRLY REMOTE
SAGEBRUSH
LAND

**GREAT VIEWS** 

PRICE
REDUCED!
\$205,000.00



42132 MUSTANG LANE BURNS, OR



ALL INFORMATION IS FROM SOURCES DEEMED RELIABLE, BUT IS NOT GUARANTEED BY THIS BROKER OR HIS AGENTS. PROSPECTIVE BUYERS SHOULD CHECK ALL INFORMATION TO THEIR OWN SATISFACTION. PROPERTY IS SUBJECT TO PRIOR SALE, PRICE CHANGE, CORRECTION, OR WITHDRAWAL.

#### **42132 MUSTANG LANE, BURNS, OR**

LOCATION: 42132 Mustang Lane, Burns, OR. Account # 10325, Tax lot 200, T24S, R33 EWM, Section 23. This place is about 4 miles north of Crane Jct. and west of Crane Buchanan Road about 1 1/4 miles. To Burns it is about 33 miles, Boise, ID is about 3 1/2 hours and Bend is about 3 hours or so. Burns has a nice hospital and grocery stores, along with a Big R, Ford dealership, and equipment stores. Elevation for Burns is about 4,150 feet and the area is high desert.

PROPERTY: 80 acres near Crane, OR. App