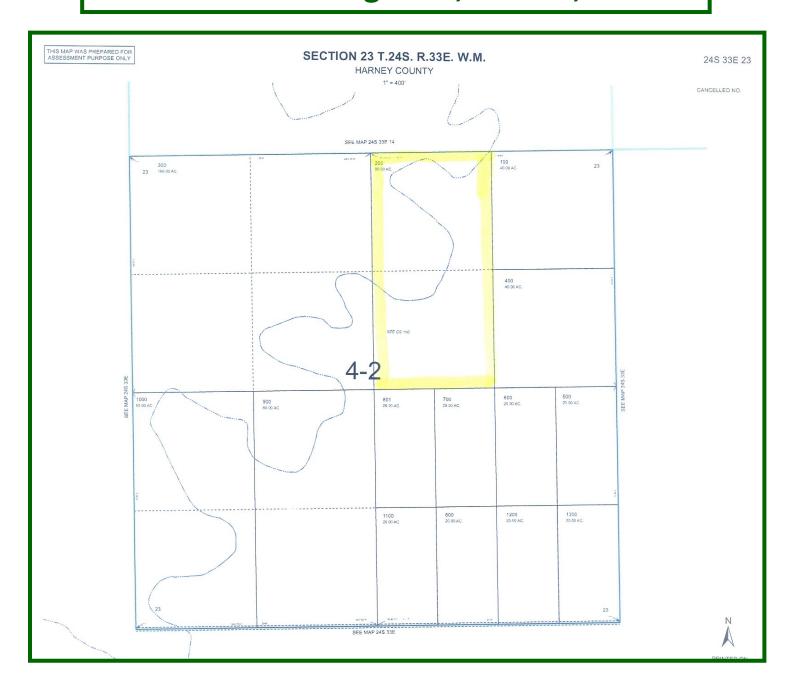

#### **42132 MUSTANG LANE, BURNS, OR**

LOCATION: 42132 Mustang Lane, Burns, OR. Account # 10325, Tax lot 200, T24S, R33 EWM, Section 23. This place is about 4 miles north of Crane Jct. and west of Crane Buchanan Road about 1 1/4 miles. To Burns it is about 33 miles, Boise, ID is about 3 1/2 hours and Bend is about 3 hours or so. Burns has a nice hospital and grocery stores, along with a Big R, Ford dealership, and equipment stores. Elevation for Burns is about 4,150 feet and the area is high desert.