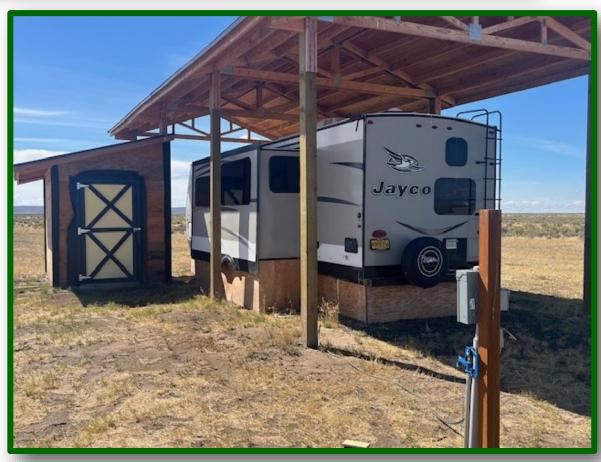

PROPERTY: 80 acres near Crane, OR. Approximately 50 acres have been mowed, with natural grasses enhancing the property. A well was drilled in 2023, with wonderful results of clear water and miniscule amounts of Nitrates per laboratory testing. Absent were Coliform and E. Coli. The well is 250' deep, providing 30 gallons per minute. A 40' x 16' x 14' tall roof assembly has been constructed for an RV or finished as a small barn. A new wooden 12' x 8' x 8' storage shed has been built as well. Mustang Lane is constructed of cinder, with 3/4" crushed aggregate for the driveway into the property. New electrical service is being provided by Harney Electric Cooperative. Beautiful 360 degree views while being close to many natural wildlife areas. There is also a pump house recently built. At this point, there is no septic system, but the owner is willing to discuss options for that if necessary. The well driller said there is great potential for a hot water well on this place. Travel trailer is not included in this sale.