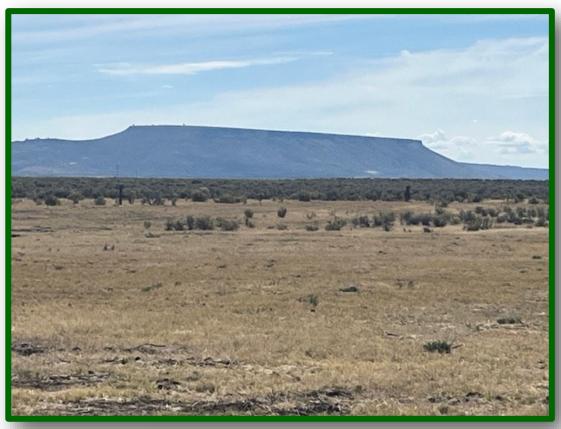

60 degree views while being close to many natural wildlife areas. There is also a pump house recently built. At this point, there is no septic system, but the owner is willing to discuss options for that if necessary. The well driller said there is great potential for a hot water well on this place. Travel trailer is not included in this sale.

TAXES: \$195.35 2023-2024. Will probably be higher with the improvements that have been done.

<u>REMARKS</u>: A nice place in a quiet setting with wonderful views. The closest neighbor is over 1/4 mile away. The appeal is also in the peace and serenity of the location. Come and build your own home and enjoy this wonderful property.

Call Ken @ 541-589-3433 OR Dally @ 541-589-2195

PRICE: REDUCED!!! \$205,000.00



## 42132 Mustang Lane, BURNS, OR





## 42132 Mustang Lane, BURNS, OR





### 42132 Mustang Lane, BURNS, OR