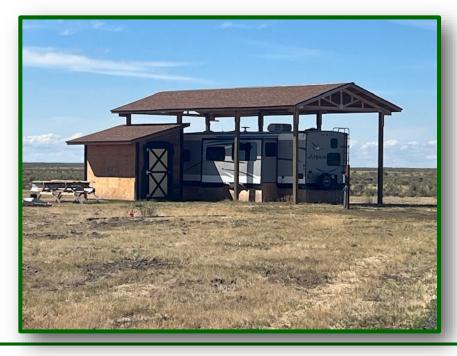

PROPERTY: 80 acres near Crane, OR. Approximately 50 acres have been mowed, with natural grasses enhancing the property. A well was drilled in 2023, with wonderful results of clear water and miniscule amounts of Nitrates per laboratory testing. Absent were Coliform and E. Coli. The well is 250' deep, providing 30 gallons per minute. A 40' x 16' x 14' tall roof assembly has been constructed for an RV or finished as a small barn. A new wooden 12' x 8' x 8' storage shed has been built as well. Mustang Lane is constructed of cinder, with 3/4" crushed aggregate for the driveway into the property. New electrical service is being provided by Harney Electric Cooperative. Beautiful 360 degree views while being close to many natural wildlife areas. There is also a pump house recently built. At this point, there is no septic system, but the owner is willing to discuss options for that if necessary. The well driller said there is great potential for a hot water well on this place. Travel trailer is not included in this sale.

## 42132 Mustang Lane, BURNS, OR