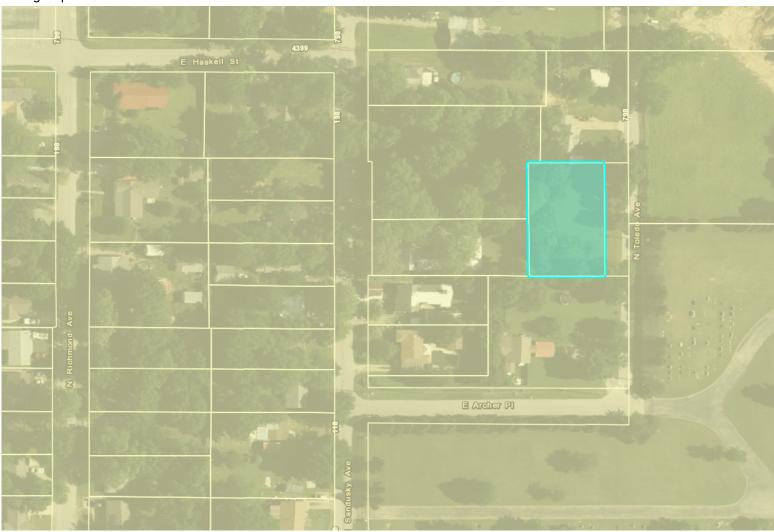

# **Tulsa County Parcel**

#### **Tulsa County Parcel**

Subdivision

Account Number 25775033310205

Owner EASTIN, JERAVONNE LTTEE

Property Address

Zoning RS-3 - Residential Single-Family

Historic Preservation Zoning No Historic Preservation Zoning

Special Area Overlay Not in a Special Area Overlay

Development Plan Not Part of a Development Plan

Maryland Gardens Addn (Residential Subdivision)