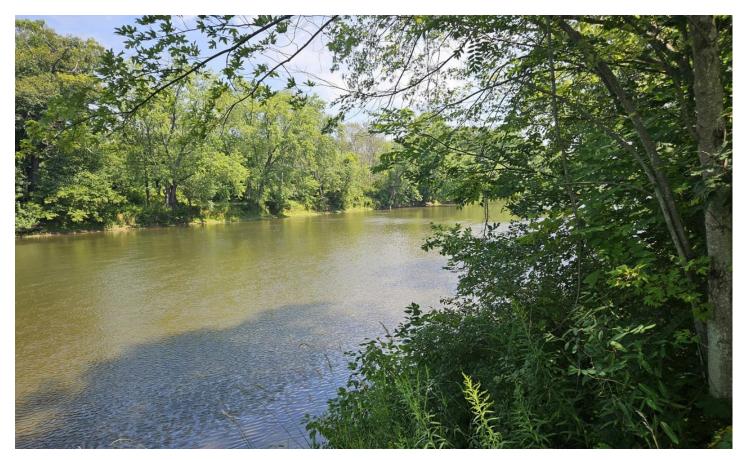

There is also frontage on the Allegheny River which provides excellent opportunities for fishing numerous species of fish, including: Smallmouth Bass, Walleye, Northern Pike, panfish and more. This property is located close to Rock City Park and also the City of Olean, which can help fulfill both your rural and urban needs.