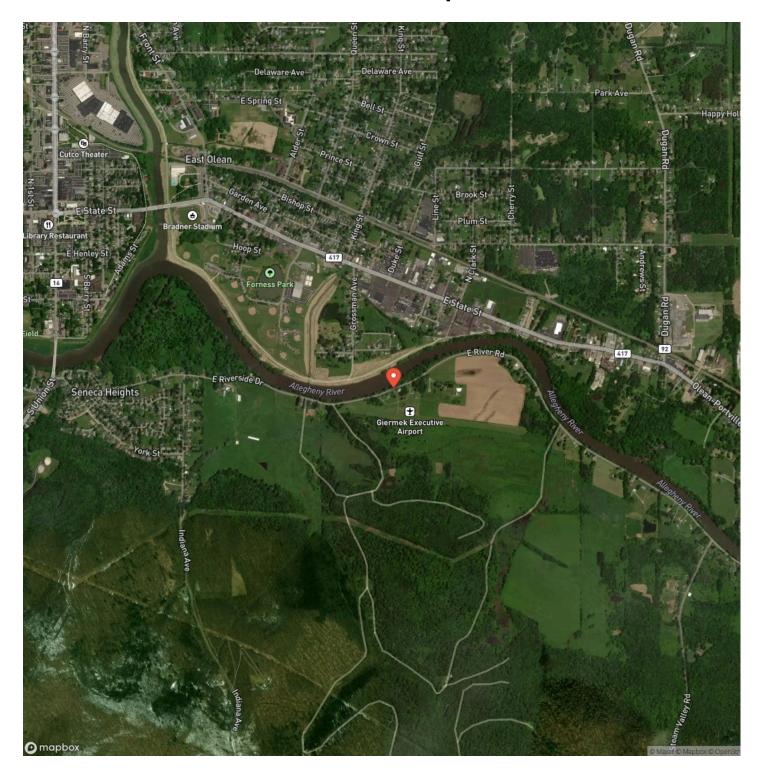

## **Satellite Map**

There is also frontage on the Allegheny River which provides excellent opportunities for fishing numerous species of fish, including: Smallmouth Bass, Walleye, Northern Pike, panfish and more. This property is located close to Rock City Park and also the City of Olean, which can help fulfill both your rural and urban needs.