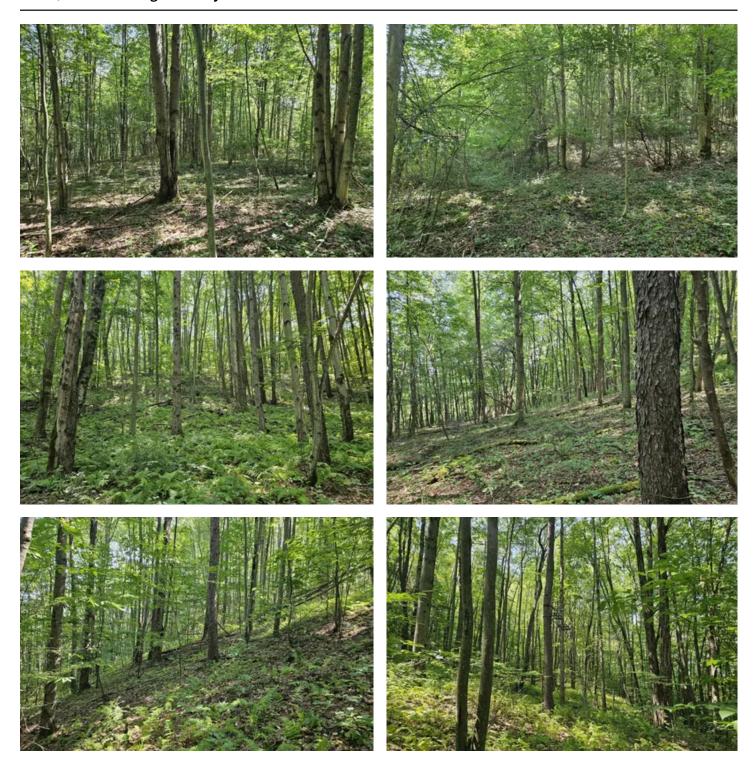

The other two parcels are a combination of open and wooded land, where deer and turkey evidence abound. Both have narrow frontage on East Riverside Road and contain a 25.85-acre parcel and a 12.35 acre parcel. There are some internal woods trails that would be great for horseback riding, ATV's and hiking. There is plenty of room for pasture, food plots or both!