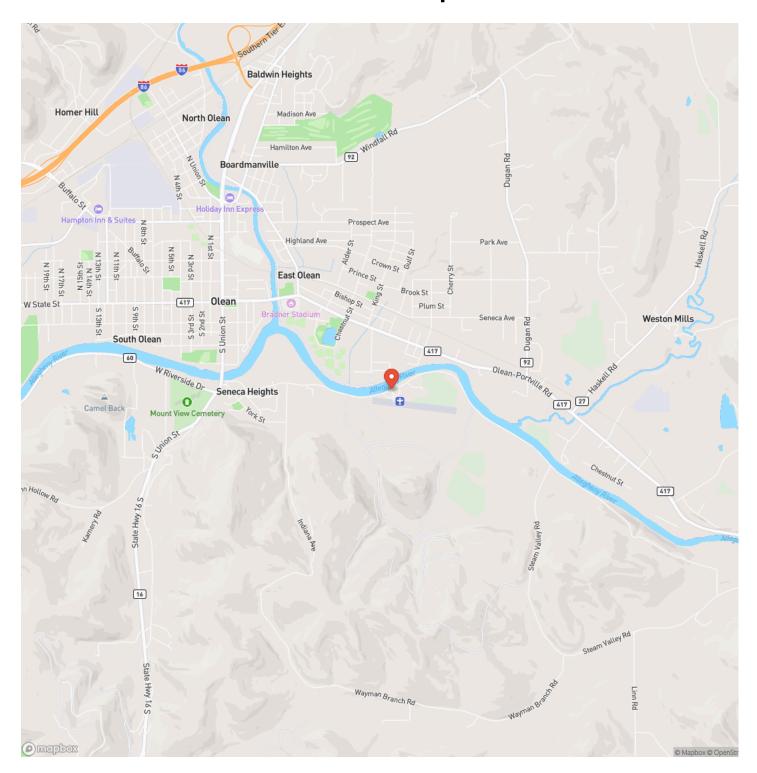

## **Locator Map**

There is also frontage on the Allegheny River which provides excellent opportunities for fishing numerous species of fish, including: Smallmouth Bass, Walleye, Northern Pike, panfish and more. This property is located close to Rock City Park and also the City of Olean, which can help fulfill both your rural and urban needs.