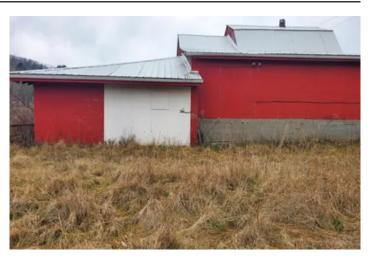

### **PROPERTY DESCRIPTION**

Wonderful property loaded with possibilities, containing 3 adjoining parcels that total 43.35 acres. The first parcel is a 5.15-acre parcel with a 10 stall horse barn with electric that can be accessed from Steam Valley Road. A portion is cleared and is ready to build on.