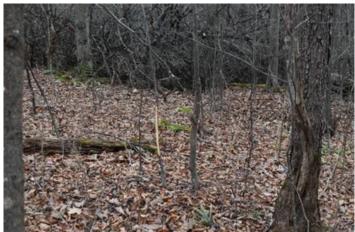

#### **PROPERTY DESCRIPTION**

The property is completely wooded with a solid gravel drive at the road front leading to a former log landing which would be a great spot for home, camp or camper. The woods is comprised of hard maple, soft maple, black cherry, red oak, white oak, beech and white pine. Timber was harvested in the recent past leaving an excellent internal trail system that accesses every part of the property. The release of the regeneration here is providing excellent food and cover for deer, turkey and the occasional grouse. Deer sign is abundant throughout the property.