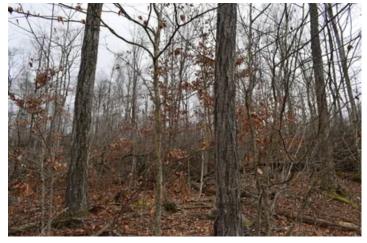

#### **PROPERTY DESCRIPTION**

The property is completely wooded with a solid gravel drive at the road front leading to a former log landing which would be a great spot for home, camp or camper. The woods is comprised of hard maple, soft maple, black cherry, red oak, white oak, beech and white pine. Timber was harvested in the recent past leaving an excellent internal trail system that accesses every part of the property. The release of the regeneration here is providing excellent food and cover for deer, turkey and the occasional grouse. Deer sign is abundant throughout the property.