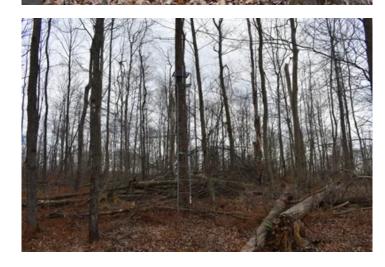

#### **PROPERTY DESCRIPTION**

The property is completely wooded with a solid gravel drive at the road front leading to a former log landing which would be a great spot for home, camp or camper. The woods is comprised of hard maple, soft maple, black cherry, red oak, white oak, beech and white pine. Timber was harvested in the recent past leaving an excellent internal trail system that accesses every part of the property. The release of the regeneration here is providing excellent food and cover for deer, turkey and the occasional grouse. Deer sign is abundant throughout the property.