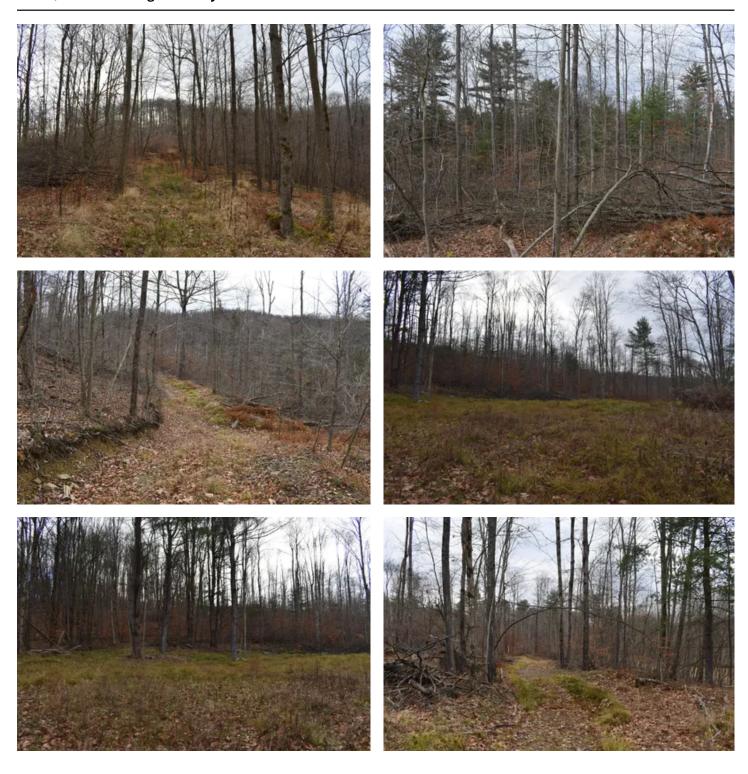

#### **PROPERTY DESCRIPTION**

The property is completely wooded with a solid gravel drive at the road front leading to a former log landing which would be a great spot for home, camp or camper. The woods is comprised of hard maple, soft maple, black cherry, red oak, white oak, beech and white pine. Timber was harvested in the recent past leaving an excellent internal trail system that accesses every part of the property. The release of the regeneration here is providing excellent food and cover for deer, turkey and the occasional grouse. Deer sign is abundant throughout the property.

The property has approximately 867 feet of road frontage on Morgan Hollow Road and electric is available at the road front.

Property boundaries are blazed and painted yellow. Oil, gas and mineral rights were reserved by a previous owner and do not transfer.