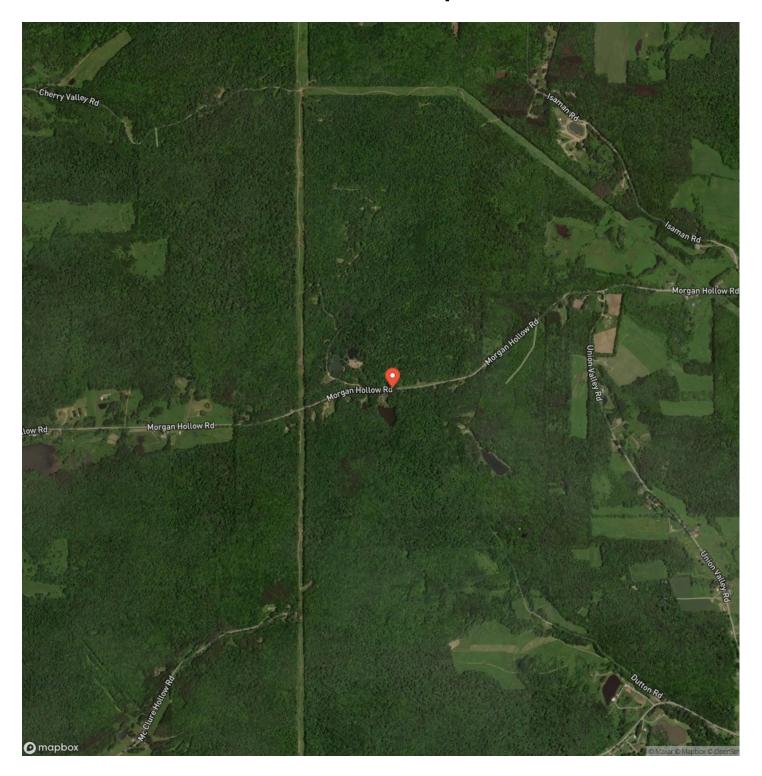

nities and services. For additional recreation, the Allegheny River is also only minutes away for canoeing, kayaking and fishing as is Ischua Creek, known for its excellent trout fishing. Holiday Valley Resort is only 14 miles away for skiing, golf, canopy tours and more. Cuba Lake is also only 12 miles away for boating and fishing making this a great opportunity to own a property centrally located to some of the best recreational opportunities in this area.

The property has approximately 867 feet of road frontage on Morgan Hollow Road and electric is available at the road front.

Property boundaries are blazed and painted yellow. Oil, gas and mineral rights were reserved by a previous owner and do not transfer.







## **Locator Map**





## **Locator Map**





## **Satellite Map**





# LISTING REPRESENTATIVE For more information contact:



## Representative

Brian Bullard

#### Mobile

(716) 499-5608

#### Office

(716) 962-9935

#### Email

bbull ard @timber land realty.net

#### **Address**

1890 East Main Street

#### City / State / Zip

Falconer, NY 14733

| <u>NOTES</u> |  |  |  |
|--------------|--|--|--|
|              |  |  |  |
|              |  |  |  |
|              |  |  |  |
|              |  |  |  |
|              |  |  |  |
|              |  |  |  |
|              |  |  |  |
|              |  |  |  |
|              |  |  |  |
|              |  |  |  |
|              |  |  |  |
|              |  |  |  |
|              |  |  |  |
|              |  |  |  |
|              |  |  |  |
|              |  |  |  |
|              |  |  |  |
|              |  |