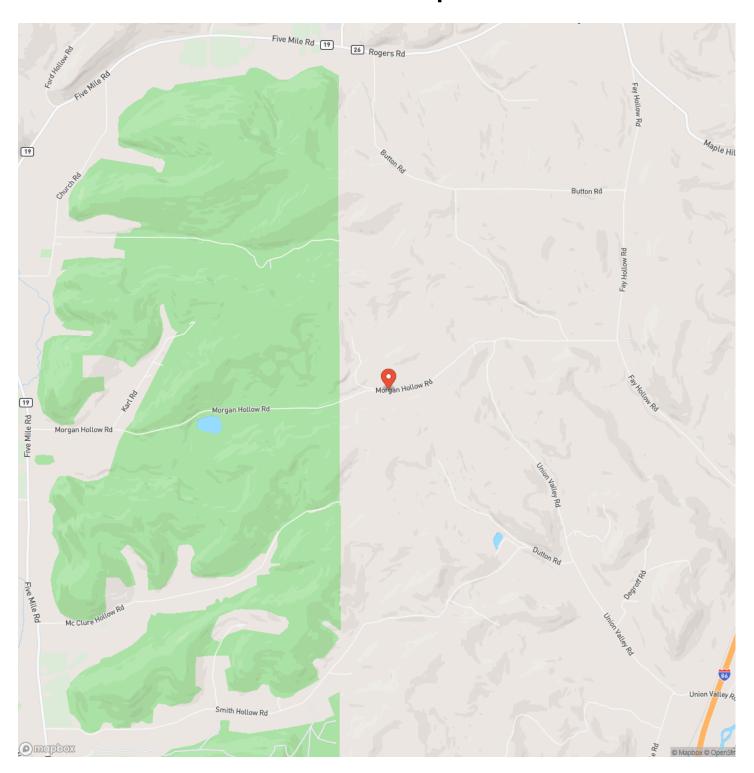

ly minutes from Allegany and Olean for all the amenities and services. For additional recreation, the Allegheny River is also only minutes away for canoeing, kayaking and fishing as is Ischua Creek, known for its excellent trout fishing. Holiday Valley Resort is only 14 miles away for skiing, golf, canopy tours and more. Cuba Lake is also only 12 miles away for boating and fishing making this a great opportunity to own a property centrally located to some of the best recreational opportunities in this area.

The property has approximately 867 feet of road frontage on Morgan Hollow Road and electric is available at the road front.

Property boundaries are blazed and painted yellow. Oil, gas and mineral rights were reserved by a previous owner and do not transfer.







## **Locator Map**





## **Locator Map**





## **Satellite Map**





# LISTING REPRESENTATIVE For more information contact:



## Representative

Brian Bullard

#### Mobile

(716) 499-5608

#### Office

(716) 962-9935

#### Email

bbull ard @timber land realty.net

#### **Address**

1890 East Main Street

#### City / State / Zip

Falconer, NY 14733

| <u>NOTES</u> |  |  |  |
|--------------|--|--|--|
|              |  |  |  |
|              |  |  |  |
|              |  |  |  |
|              |  |  |  |
|              |  |  |  |
|              |  |  |  |
|              |  |  |  |
|              |  |  |  |
|              |  |  |  |
|              |  |  |  |
|              |  |  |  |
|              |  |  |  |
|              |  |  |  |
|              |  |  |  |
|              |  |  |  |
|              |  |