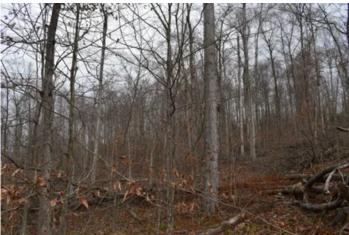

#### **PROPERTY DESCRIPTION**

The property is completely wooded with a solid gravel drive at the road front leading to a former log landing which would be a great spot for home, camp or camper. The woods is comprised of hard maple, soft maple, black cherry, red oak, white oak, beech and white pine. Timber was harvested in the recent past leaving an excellent internal trail system that accesses every part of the property. The release of the regeneration here is providing excellent food and cover for deer, turkey and the occasional grouse. Deer sign is abundant throughout the property.