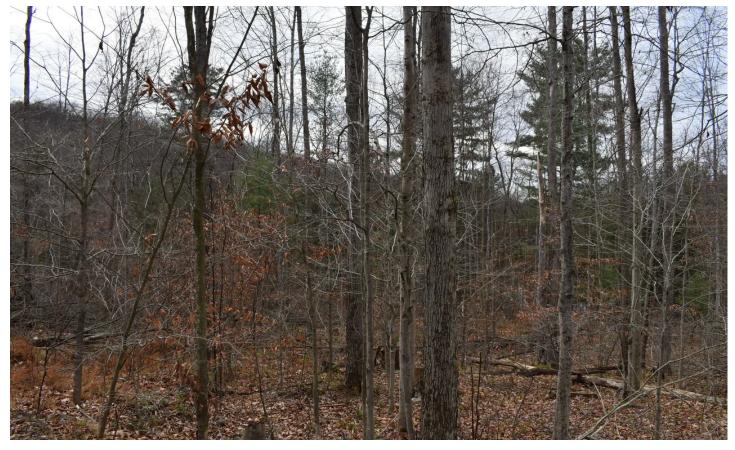

#### **PROPERTY DESCRIPTION**

The property is completely wooded with a solid gravel drive at the road front leading to a former log landing which would be a great spot for home, camp or camper. The woods is comprised of hard maple, soft maple, black cherry, red oak, white oak, beech and white pine. Timber was harvested in the recent past leaving an excellent internal trail system that accesses every part of the property. The release of the regeneration here is providing excellent food and cover for deer, turkey and the occasional grouse. Deer sign is abundant throughout the property.

The property has approximately 867 feet of road frontage on Morgan Hollow Road and electric is available at the road front.

Property boundaries are blazed and painted yellow. Oil, gas and mineral rights were reserved by a previous owner and do not transfer.