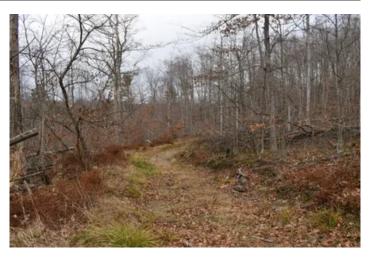

#### **PROPERTY DESCRIPTION**

The property is completely wooded with a solid gravel drive at the road front leading to a former log landing which would be a great spot for home, camp or camper. The woods is comprised of hard maple, soft maple, black cherry, red oak, white oak, beech and white pine. Timber was harvested in the recent past leaving an excellent internal trail system that accesses every part of the property. The release of the regeneration here is providing excellent food and cover for deer, turkey and the occasional grouse. Deer sign is abundant throughout the property.